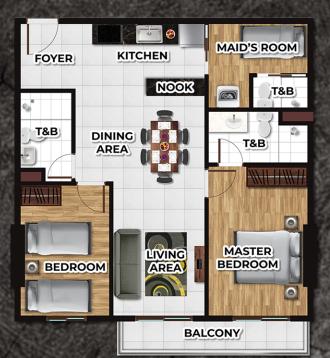

### UNIT B

- 96.41 sqm total floor area
- 88.31 sqm gross liveable area
- 8.1 sqm balcony
- 2 Bedroom
- 3 Toilet and Bath
- 2 Balconies
- Living/Dining/Kitchen Area
- I Maid's Room

## UNIT C

- 80.62 sqm total floor area
- 75.02 sqm gross liveable area
- 5.6 sqm balcony
- 2 Bedroom
- 3 Toilet and Bath
- Balcony
- Living/Dining/Kitchen Area
- I Maid's Room

## UNIT D

- 80.62 sqm total floor area
- 75.02 sqm gross liveable area •
- 5.6 sqm balcony 2 Bedroom ٠
- •
- 3 Toilet and Bath •
- Balcony •
- Living/Dining/Kitchen Area •
- I Maid's Room

### UNIT E

- 83.12 sqm total floor area
- 75.02 sqm gross liveable area
- 8.1 sqm balcony
- 2 Bedroom
- 3 Toilet and Bath
- Balcony
- Living/Dining/Kitchen Area
- I Maid's Room

### UNIT F

- 117.96 sqm total floor area
- 109.05 sqm gross liveable area
- 8.91 sqm balcony
- 2 Bedroom
- 3 Toilet and Bath
- 2 Balconies
- Living/Dining/Kitchen Area
- Maid's Room