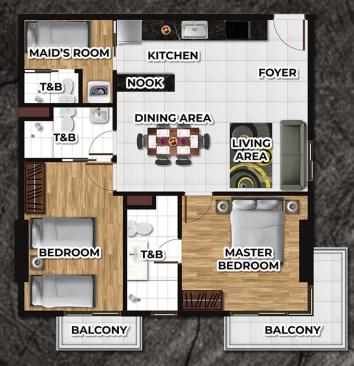

## UNIT A

- 112.58 sqm total floor area
- 106.13 sqm gross liveable area
- 6.45 sqm balcony
- 3 Bedroom
- 3 Toilet and Bath
- Balcony
- Living/Dining/Kitchen Area
- I Maid's Room

FOYER

T&B