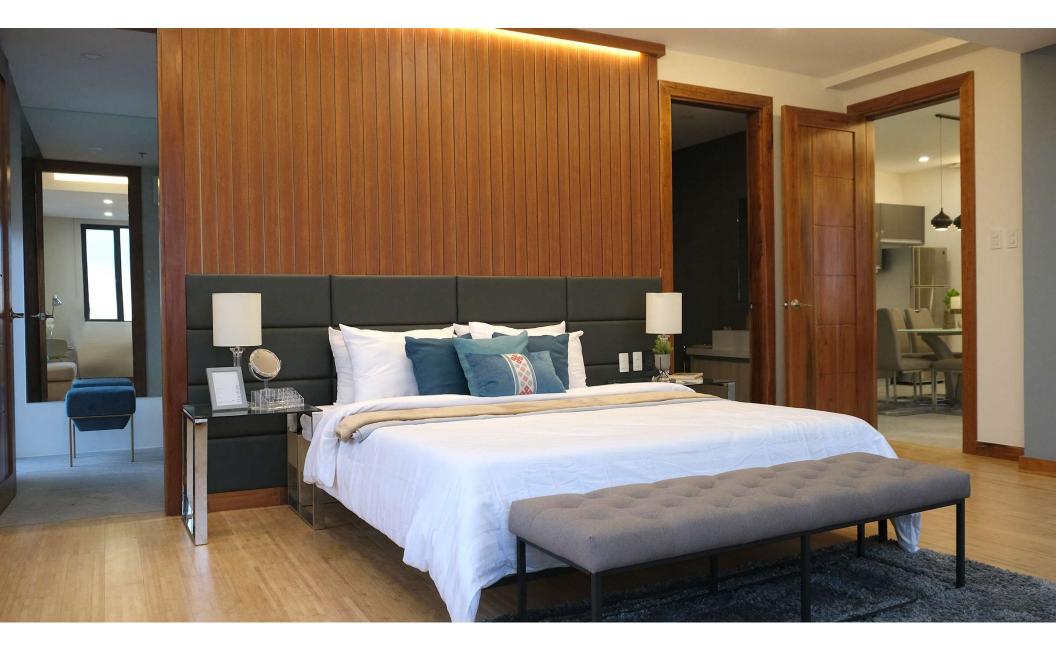

#### FEATURES AND AMENITIES

- 24 hour security
- Generators for the building
- Water tanks for storage
- Swimming pool
- Fiber Optic ready building

- CCTV monitoring
- Function Rooms
- Viewing Deck
- Lounge

#### UNIT SPECIFICATIONS

| PROJECT NAME: | BARON LVXE                        |                                                          |
|---------------|-----------------------------------|----------------------------------------------------------|
| SUBJECT:      | Unit Inclusions Comparison        |                                                          |
|               |                                   |                                                          |
|               | SEMI-FIITED                       | FULLY FITTED                                             |
| Flooring      |                                   |                                                          |
| Living        |                                   |                                                          |
| Dining        | Bare Concrete Flooring            | Homogenous Tiles, 600mm x 600mm                          |
| Kitchen       |                                   |                                                          |
| Bedroom       |                                   | Engineered Bamboo, 200mm x 1200mm                        |
| Toilet & Bath | Water proofed toilet and bath     | Non-skid Ceramic Tiles, 300mm x 600mm                    |
| Balcony       | Water proofed concrete flooring   | Non-skid Homogenous Tiles, 600mm x 600mm                 |
|               |                                   |                                                          |
| Wall          |                                   |                                                          |
| Exterior      | Pre-cast Concrete, 150mm thick    | Pre-cast Concrete, 150mm thick                           |
| Interior      | Concrete Hollow Core, 100mm thick | Concrete Hollow Core, 100mm thick, Painted Smooth Finish |
| Toilet & Bath | Bare Concrete Wall                | Full Layers Ceramic Tiles (300mm x 600mm)                |

| Ceiling         |                                                                              |                                                                         |
|-----------------|------------------------------------------------------------------------------|-------------------------------------------------------------------------|
| Living          | Gypsum Board Ceiling (No Primer) with Smoke Detectors and<br>Sprinkler Heads | Gypsum Board (10mm Thick) on Metal Furring                              |
| Dining          |                                                                              |                                                                         |
|                 |                                                                              |                                                                         |
| Bedroom         |                                                                              |                                                                         |
| Toilet & Bath   |                                                                              | Moisture Resistant Gypsum Board (10mm Thick) on Metal Furring           |
| Kitchen         |                                                                              |                                                                         |
| Countertop      |                                                                              | Synthetic Granite                                                       |
| Cabinets        | No Kitchen Fixtures                                                          | Below Counter Laminated Modular Cabinets (No Overhead Cabinet)          |
|                 |                                                                              | below counter familiated modular cabiliets (no overhead cabiliet)       |
| Accessories     |                                                                              | Grease Trap, Stainless Steel Sink, Chrome Plated Brass Steel Faucet     |
|                 |                                                                              |                                                                         |
| Toilet and Bath |                                                                              |                                                                         |
|                 |                                                                              |                                                                         |
| Fixtures        |                                                                              | Dual Flush Type Water Closet (western standard), Half Pedestal Lavatory |
|                 | No Bathroom Fixtures and Accessories                                         |                                                                         |
| Accessories     |                                                                              | Chrome Plated Brass Steel Faucet, 3-piece Configuration Shower Set      |
|                 |                                                                              |                                                                         |
| Doors           |                                                                              |                                                                         |
| Main Door       | 2.10M High Veneer Finish                                                     | PVC Veneer Door (900mm x 2100mm)                                        |
| Bedroom Door    | No Interior Deers                                                            | PVC Veneer Door (800mm x 2100mm)                                        |
| T&B Door        | No Interior Doors                                                            | PVC Veneer Door (700mm x 2100mm)                                        |
| Balcony Door    | 6mm Tempered Glass on Powder Coated Aluminum Frame                           | 6mm Tempered Glass on Powder Coated Aluminum Frame                      |

| Windows         | 6mm Tempered Glass on Powder Coated Aluminum Frame                            | 6mm Tempered Glass on Powder Coated Aluminum Frame               |
|-----------------|-------------------------------------------------------------------------------|------------------------------------------------------------------|
|                 |                                                                               |                                                                  |
| Others          |                                                                               |                                                                  |
| Airconditioning | No Split Type ACU roughing-ins (just chipping of wall for drain)              | No Split Type ACU roughing-ins (just chipping of wall for drain) |
| Water Supply    | Plumbing roughing-ins                                                         | Provision for Water Heater                                       |
| Communication   | Electrical roughing-ins (with Panel Board but no wires and Lighting Fixtures) | Fiber Optic Ready, CATV Ready                                    |
| Technology      |                                                                               | Basic Smart Home Package                                         |
| Railings        | With Balcony Railings                                                         | With Balcony Railings                                            |
| Closet          | No Bedroom Closet                                                             | No Bedroom Closet                                                |