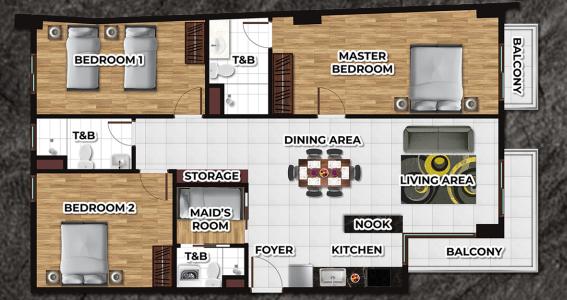

#### COMBINED UNIT OPTION

Wee Community Developers prides itself in providing flexible options for its buyers. Buyers can choose to combine units B, C, D or E. Combine units to have a spacious 3 or 4 bedroom apartment