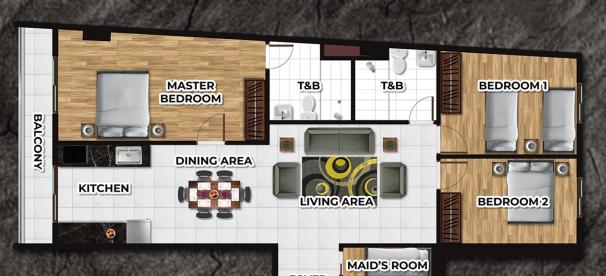

#### UNIT LAYOUTS

## UNIT A

- 112.58 sqm total floor area
- 106.13 sqm gross liveable area
- 6.45 sqm balcony
- 3 Bedroom
- 3 Toilet and Bath
- Balcony
- Living/Dining/Kitchen Area
- I Maid's Room

FOYER

T&B