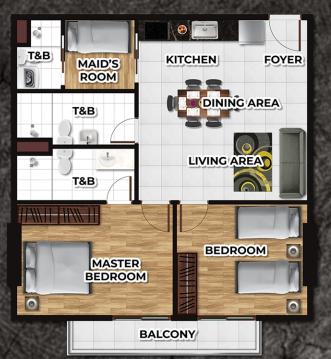

## UNIT A

- 112.58 sqm total floor area
- 106.13 sqm gross liveable area
- 6.45 sqm balcony
- 3 Bedroom
- 3 Toilet and Bath
- Balcony
- Living/Dining/Kitchen Area
- I Maid's Room

FOYER

T&B