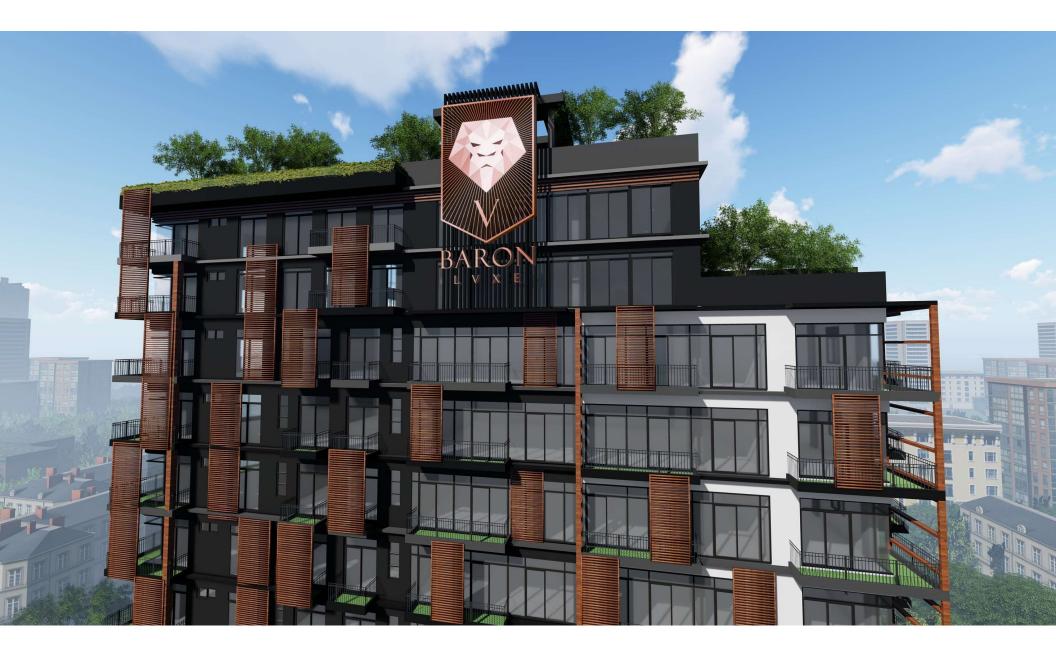

#### PROJECT PROFILE

Wee Community Developers is proud to introduce its latest Baron project in San Juan: The Baron Lvxe Residences. The Baron Lvxe is a modern and plush condominium set to rise in a quiet and peaceful neighborhood of San Juan. It is located in 528 M. Marcos Street, Barangay Maytunas; a low density residential neighborhood ideal for raising a family. Baron Lvxe is just 2 kilometers away from renowned schools such as Xavier School and Immaculate Conception Academy. It is only 1.6 kilometers away from Cardinal Santos Medical Center for any of your health care needs. There are also numerous dining options available along P Guevarra Street and Wilson Street which is less than a kilometer away. Baron LVXE will be a low density project with only 85 spacious units for the entire building. Our units also allow buyers the freedom to customize the look and feel of their units to make it feel even more like home. At our currently offered price no other developer can match the value we provide in terms of the quality of our units and the location of the project.

## WHY BARON LVXE?

#### LOW DENSITY NEIGHBORHOOD

Quiet and peaceful with unobstructed view of surroundings.