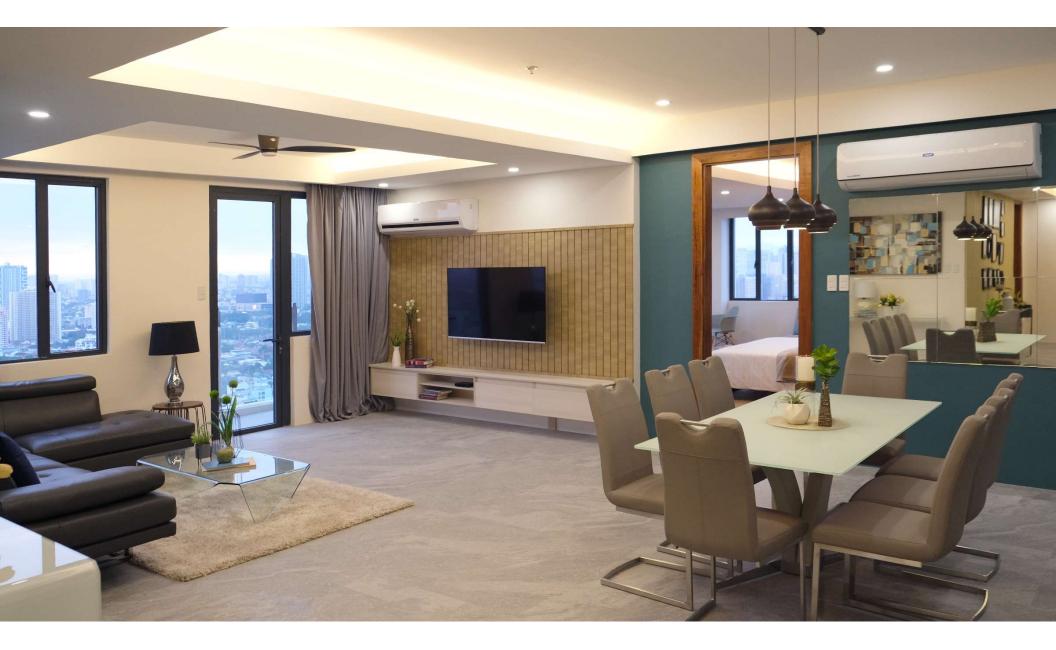

#### FEATURES AND AMENITIES

- 24 hour security
- Generators for the building
- Water tanks for storage
- Swimming pool
- Fiber Optic ready building

- CCTV monitoring
- Function Rooms
- Viewing Deck
- Lounge

#### UNIT SPECIFICATIONS

| PROJECT NAME: | BARON LVXE                        |                                                          |
|---------------|-----------------------------------|----------------------------------------------------------|
| SUBJECT:      | Unit Inclusions Comparison        |                                                          |
|               |                                   |                                                          |
|               | SEMI-FIITED                       | FULLY FITTED                                             |
| Flooring      |                                   |                                                          |
| Living        |                                   |                                                          |
| Dining        | Bare Concrete Flooring            | Homogenous Tiles, 600mm x 600mm                          |
| Kitchen       |                                   |                                                          |
| Bedroom       |                                   | Engineered Bamboo, 200mm x 1200mm                        |
| Toilet & Bath | Water proofed toilet and bath     | Non-skid Ceramic Tiles, 300mm x 600mm                    |
| Balcony       | Water proofed concrete flooring   | Non-skid Homogenous Tiles, 600mm x 600mm                 |
|               |                                   |                                                          |
| Wall          |                                   |                                                          |
| Exterior      | Pre-cast Concrete, 150mm thick    | Pre-cast Concrete, 150mm thick                           |
| Interior      | Concrete Hollow Core, 100mm thick | Concrete Hollow Core, 100mm thick, Painted Smooth Finish |
| Toilet & Bath | Bare Concrete Wall                | Full Layers Ceramic Tiles (300mm x 600mm)                |

| Ceiling         |                                                                              |                                                                         |
|-----------------|------------------------------------------------------------------------------|-------------------------------------------------------------------------|
| Living          | Gypsum Board Ceiling (No Primer) with Smoke Detectors and<br>Sprinkler Heads | Gypsum Board (10mm Thick) on Metal Furring                              |
| Dining          |                                                                              |                                                                         |
|                 |                                                                              |                                                                         |
| Bedroom         |                                                                              |                                                                         |
| Toilet & Bath   |                                                                              | Moisture Resistant Gypsum Board (10mm Thick) on Metal Furring           |
| Kitchen         |                                                                              |                                                                         |
| Countertop      |                                                                              | Synthetic Granite                                                       |
| Cabinets        | No Kitchen Fixtures                                                          | Below Counter Laminated Modular Cabinets (No Overhead Cabinet)          |
|                 |                                                                              | below counter familiated modular cabiliets (no overhead cabiliet)       |
| Accessories     |                                                                              | Grease Trap, Stainless Steel Sink, Chrome Plated Brass Steel Faucet     |
|                 |                                                                              |                                                                         |
| Toilet and Bath |                                                                              |                                                                         |
|                 |                                                                              |                                                                         |
| Fixtures        |                                                                              | Dual Flush Type Water Closet (western standard), Half Pedestal Lavatory |
|                 | No Bathroom Fixtures and Accessories                                         |                                                                         |
| Accessories     |                                                                              | Chrome Plated Brass Steel Faucet, 3-piece Configuration Shower Set      |
|                 |                                                                              |                                                                         |
| Doors           |                                                                              |                                                                         |
| Main Door       | 2.10M High Veneer Finish                                                     | PVC Veneer Door (900mm x 2100mm)                                        |
| Bedroom Door    | No Interior Deers                                                            | PVC Veneer Door (800mm x 2100mm)                                        |
| T&B Door        | No Interior Doors                                                            | PVC Veneer Door (700mm x 2100mm)                                        |
| Balcony Door    | 6mm Tempered Glass on Powder Coated Aluminum Frame                           | 6mm Tempered Glass on Powder Coated Aluminum Frame                      |

| Windows         | 6mm Tempered Glass on Powder Coated Aluminum Frame                            | 6mm Tempered Glass on Powder Coated Aluminum Frame               |
|-----------------|-------------------------------------------------------------------------------|------------------------------------------------------------------|
|                 |                                                                               |                                                                  |
| Others          |                                                                               |                                                                  |
| Airconditioning | No Split Type ACU roughing-ins (just chipping of wall for drain)              | No Split Type ACU roughing-ins (just chipping of wall for drain) |
| Water Supply    | Plumbing roughing-ins                                                         | Provision for Water Heater                                       |
| Communication   | Electrical roughing-ins (with Panel Board but no wires and Lighting Fixtures) | Fiber Optic Ready, CATV Ready                                    |
| Technology      |                                                                               | Basic Smart Home Package                                         |
| Railings        | With Balcony Railings                                                         | With Balcony Railings                                            |
| Closet          | No Bedroom Closet                                                             | No Bedroom Closet                                                |