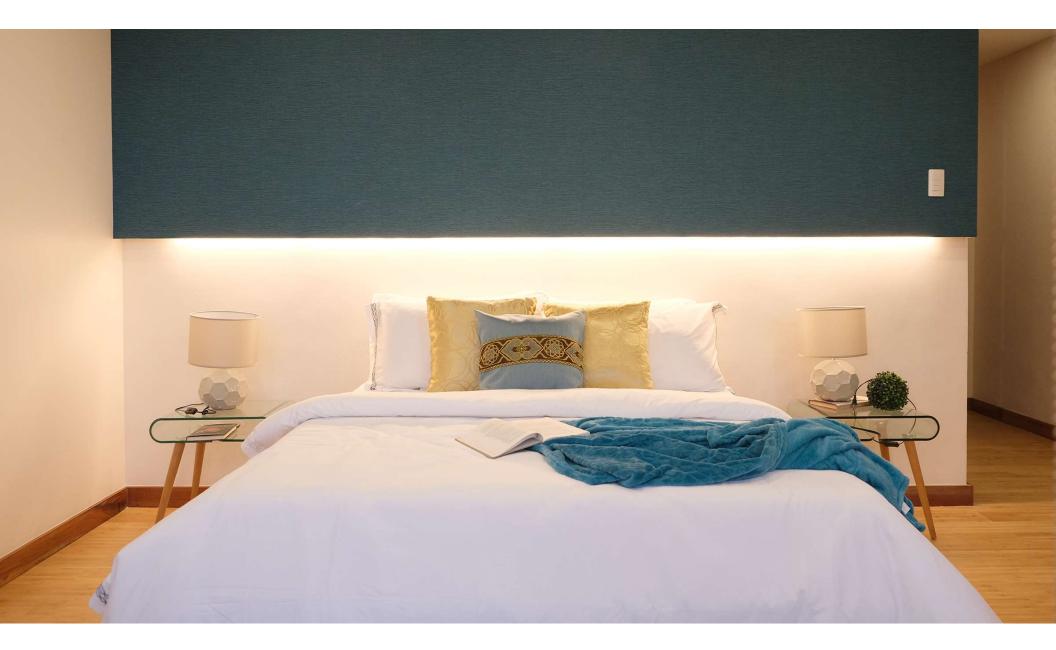

#### FEATURES AND AMENITIES

- 24 hour security
- Generators for the building
- Water tanks for storage
- Swimming pool
- Fiber Optic ready building

- CCTV monitoring
- Function Rooms
- Viewing Deck
- Lounge

#### UNIT SPECIFICATIONS

| PROJECT NAME: | BARON LVXE                        |                                                          |
|---------------|-----------------------------------|----------------------------------------------------------|
| SUBJECT:      | Unit Inclusions Comparison        |                                                          |
|               |                                   |                                                          |
|               | SEMI-FIITED                       | FULLY FITTED                                             |
| Flooring      |                                   |                                                          |
| Living        |                                   |                                                          |
| Dining        | Bare Concrete Flooring            | Homogenous Tiles, 600mm x 600mm                          |
| Kitchen       |                                   |                                                          |
| Bedroom       |                                   | Engineered Bamboo, 200mm x 1200mm                        |
| Toilet & Bath | Water proofed toilet and bath     | Non-skid Ceramic Tiles, 300mm x 600mm                    |
| Balcony       | Water proofed concrete flooring   | Non-skid Homogenous Tiles, 600mm x 600mm                 |
|               |                                   |                                                          |
| Wall          |                                   |                                                          |
| Exterior      | Pre-cast Concrete, 150mm thick    | Pre-cast Concrete, 150mm thick                           |
| Interior      | Concrete Hollow Core, 100mm thick | Concrete Hollow Core, 100mm thick, Painted Smooth Finish |
| Toilet & Bath | Bare Concrete Wall                | Full Layers Ceramic Tiles (300mm x 600mm)                |

| Ceiling         |                                                                              |                                                                         |
|-----------------|------------------------------------------------------------------------------|-------------------------------------------------------------------------|
| Living          | Gypsum Board Ceiling (No Primer) with Smoke Detectors and<br>Sprinkler Heads | Gypsum Board (10mm Thick) on Metal Furring                              |
| Dining          |                                                                              |                                                                         |
|                 |                                                                              |                                                                         |
| Bedroom         |                                                                              |                                                                         |
| Toilet & Bath   |                                                                              | Moisture Resistant Gypsum Board (10mm Thick) on Metal Furring           |
| Kitchen         |                                                                              |                                                                         |
| Countertop      |                                                                              | Synthetic Granite                                                       |
| Cabinets        | No Kitchen Fixtures                                                          | Below Counter Laminated Modular Cabinets (No Overhead Cabinet)          |
|                 |                                                                              | below counter familiated modular cabiliets (no overhead cabiliet)       |
| Accessories     |                                                                              | Grease Trap, Stainless Steel Sink, Chrome Plated Brass Steel Faucet     |
|                 |                                                                              |                                                                         |
| Toilet and Bath |                                                                              |                                                                         |
|                 |                                                                              |                                                                         |
| Fixtures        |                                                                              | Dual Flush Type Water Closet (western standard), Half Pedestal Lavatory |
|                 | No Bathroom Fixtures and Accessories                                         |                                                                         |
| Accessories     |                                                                              | Chrome Plated Brass Steel Faucet, 3-piece Configuration Shower Set      |
|                 |                                                                              |                                                                         |
| Doors           |                                                                              |                                                                         |
| Main Door       | 2.10M High Veneer Finish                                                     | PVC Veneer Door (900mm x 2100mm)                                        |
| Bedroom Door    | No Interior Deers                                                            | PVC Veneer Door (800mm x 2100mm)                                        |
| T&B Door        | No Interior Doors                                                            | PVC Veneer Door (700mm x 2100mm)                                        |
| Balcony Door    | 6mm Tempered Glass on Powder Coated Aluminum Frame                           | 6mm Tempered Glass on Powder Coated Aluminum Frame                      |

| Windows         | 6mm Tempered Glass on Powder Coated Aluminum Frame                            | 6mm Tempered Glass on Powder Coated Aluminum Frame               |
|-----------------|-------------------------------------------------------------------------------|------------------------------------------------------------------|
|                 |                                                                               |                                                                  |
| Others          |                                                                               |                                                                  |
| Airconditioning | No Split Type ACU roughing-ins (just chipping of wall for drain)              | No Split Type ACU roughing-ins (just chipping of wall for drain) |
| Water Supply    | Plumbing roughing-ins                                                         | Provision for Water Heater                                       |
| Communication   | Electrical roughing-ins (with Panel Board but no wires and Lighting Fixtures) | Fiber Optic Ready, CATV Ready                                    |
| Technology      |                                                                               | Basic Smart Home Package                                         |
| Railings        | With Balcony Railings                                                         | With Balcony Railings                                            |
| Closet          | No Bedroom Closet                                                             | No Bedroom Closet                                                |