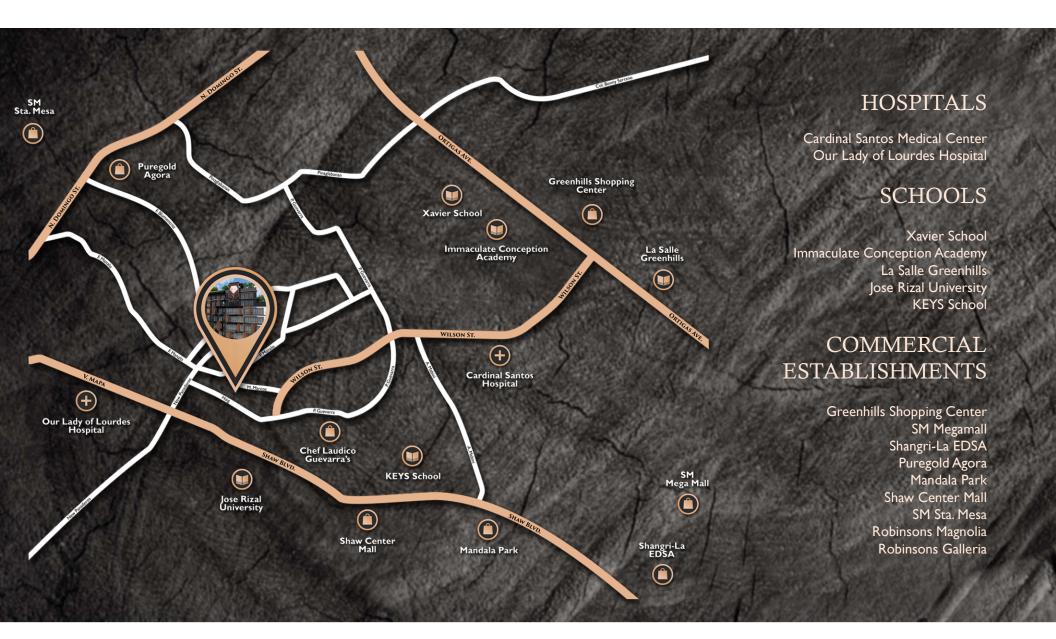

#### PROJECT PROFILE

Wee Community Developers is proud to introduce its latest Baron project in San Juan: The Baron Lvxe Residences. The Baron Lvxe is a modern and plush condominium set to rise in a quiet and peaceful neighborhood of San Juan. It is located in 528 M. Marcos Street, Barangay Maytunas; a low density residential neighborhood ideal for raising a family. Baron Lvxe is just 2 kilometers away from renowned schools such as Xavier School and Immaculate Conception Academy. It is only 1.6 kilometers away from Cardinal Santos Medical Center for any of your health care needs. There are also numerous dining options available along P Guevarra Street and Wilson Street which is less than a kilometer away. Baron LVXE will be a low density project with only 85 spacious units for the entire building. Our units also allow buyers the freedom to customize the look and feel of their units to make it feel even more like home. At our currently offered price no other developer can match the value we provide in terms of the quality of our units and the location of the project.