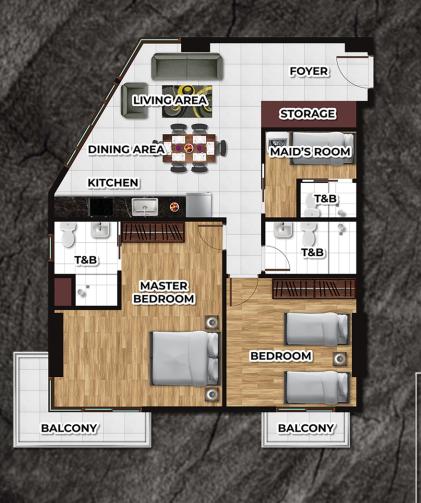

#### UNIT LAYOUTS

### UNIT B

- 96.41 sqm total floor area
- 88.31 sqm gross liveable area
- 8.1 sqm balcony
- 2 Bedroom
- 3 Toilet and Bath
- 2 Balconies
- Living/Dining/Kitchen Area
- I Maid's Room

#### COMBINED UNIT OPTION

Wee Community Developers prides itself in providing flexible options for its buyers. Buyers can choose to combine units B, C, D or E. Combine units to have a spacious 3 or 4 bedroom apartment