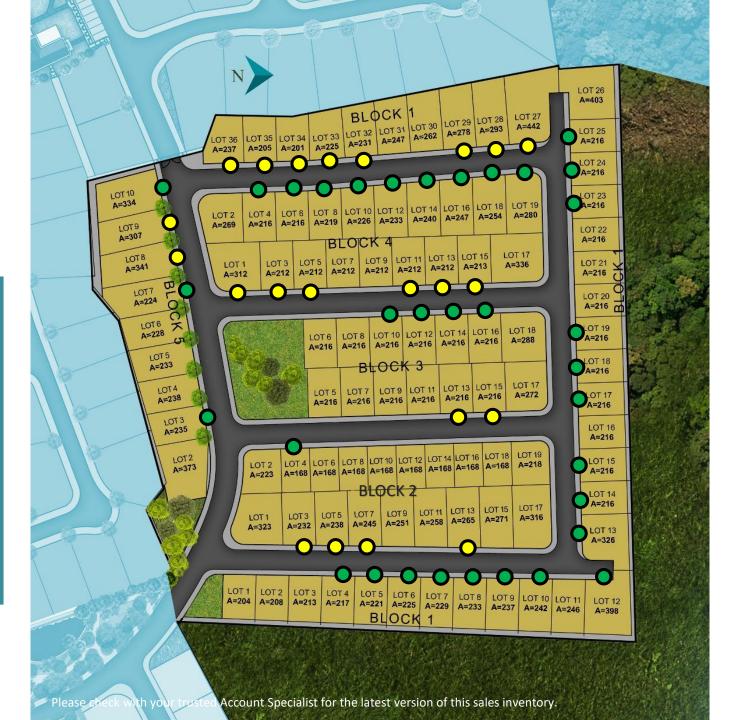

#### THE ARBORAGE B

Sales Inventory as of December 15, 2020

- O AVAILABLE (LOT)
- AVAILABLE (LOT) APPLICABLE FOR
  - No DP, 50k MA
  - No DP, 50k MA w/ minimal bullet payments
  - 10-40(24)-50





## **SUNSHINE PLACE**

Sales Inventory as of December 15, 2020

O AVAILABLE (LOT)

AVAILABLE (H&L)





## THE MERIDIEN

Sales Inventory as of December 15, 2020

O AVAILABLE (LOT)





## **WEST PARC**

Sales Inventory as of December 15, 2020

O AVAILABLE (LOT)





#### **WOODMORE SPRING**

Sales Inventory as of December 15, 2020

O AVAILABLE (LOT)

AVAILABLE (H&L)





# **PROMINENCE II**

Sales Inventory as of December 15, 2020

AVAILABLE (RFO)