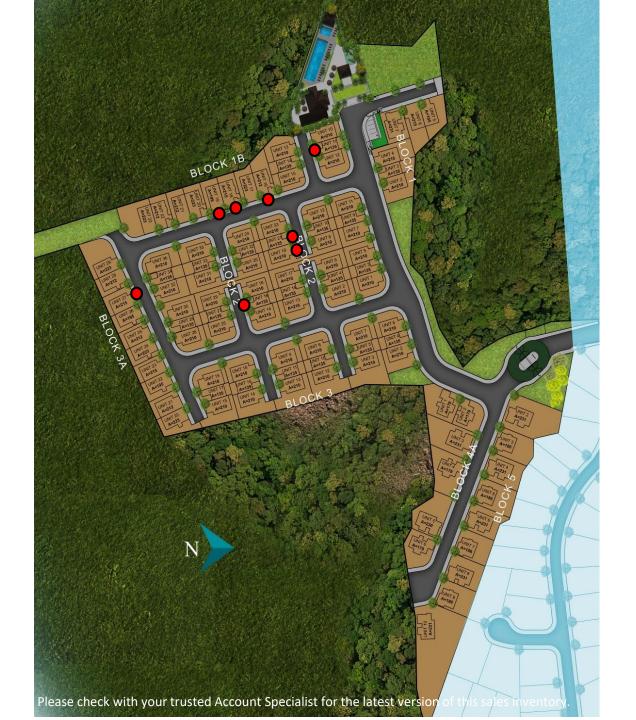

#### THE ARBORAGE B

Sales Inventory as of December 15, 2020

- O AVAILABLE (LOT)
- AVAILABLE (LOT) APPLICABLE FOR
  - No DP, 50k MA
  - No DP, 50k MA w/ minimal bullet payments
  - 10-40(24)-50