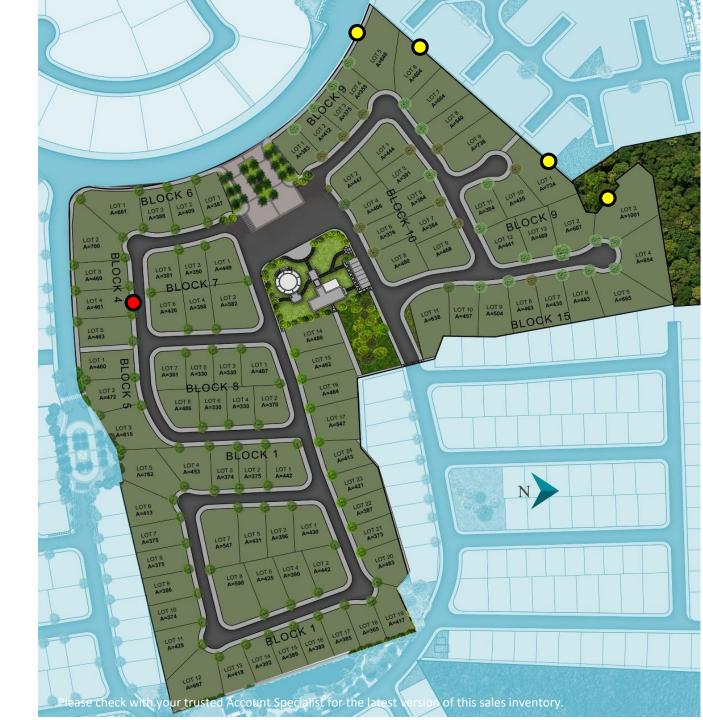

#### THE ARBORAGE B

Sales Inventory as of December 15, 2020

- O AVAILABLE (LOT)
- AVAILABLE (LOT) APPLICABLE FOR
  - No DP, 50k MA
  - No DP, 50k MA w/ minimal bullet payments
  - 10-40(24)-50





## **SUNSHINE PLACE**

Sales Inventory as of December 15, 2020

O AVAILABLE (LOT)

AVAILABLE (H&L)





## THE MERIDIEN

Sales Inventory as of December 15, 2020

O AVAILABLE (LOT)





## **WEST PARC**

Sales Inventory as of December 15, 2020

O AVAILABLE (LOT)





#### **WOODMORE SPRING**

Sales Inventory as of December 15, 2020

O AVAILABLE (LOT)

AVAILABLE (H&L)





# **PROMINENCE II**

Sales Inventory as of December 15, 2020

AVAILABLE (RFO)