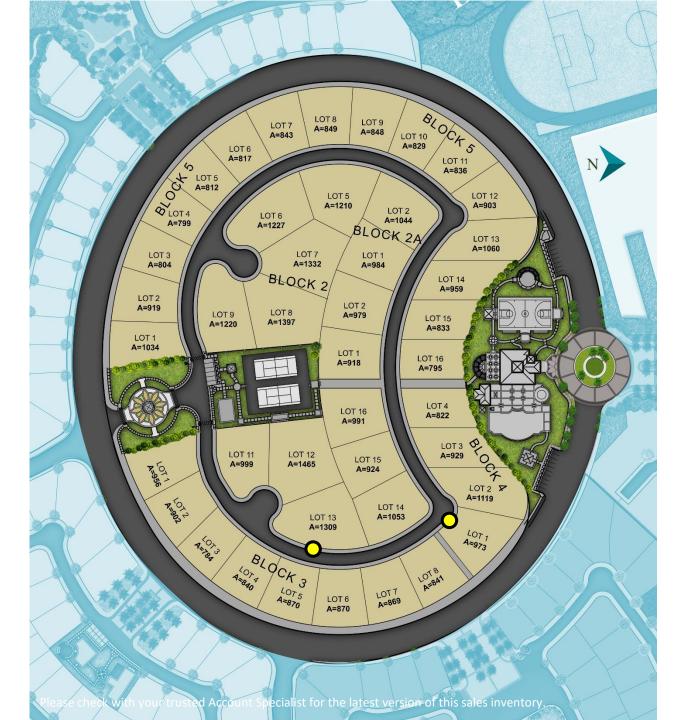

#### THE ARBORAGE B

Sales Inventory as of December 15, 2020

- O AVAILABLE (LOT)
- AVAILABLE (LOT) APPLICABLE FOR
  - No DP, 50k MA
  - No DP, 50k MA w/ minimal bullet payments
  - 10-40(24)-50





## **SUNSHINE PLACE**

Sales Inventory as of December 15, 2020

O AVAILABLE (LOT)

AVAILABLE (H&L)





## THE MERIDIEN

Sales Inventory as of December 15, 2020

O AVAILABLE (LOT)





## **WEST PARC**

Sales Inventory as of December 15, 2020

O AVAILABLE (LOT)





#### **WOODMORE SPRING**

Sales Inventory as of December 15, 2020

O AVAILABLE (LOT)

AVAILABLE (H&L)





# **PROMINENCE II**

Sales Inventory as of December 15, 2020

AVAILABLE (RFO)