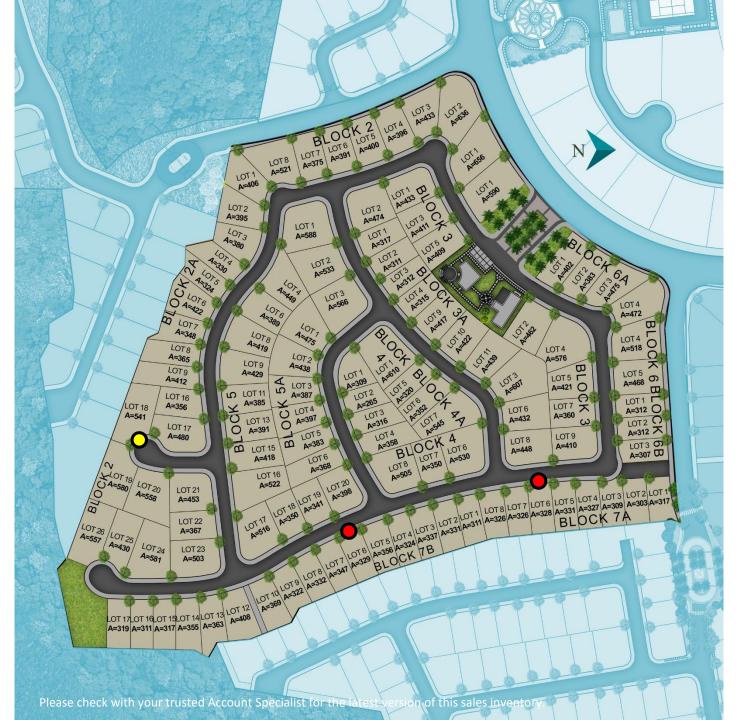

#### THE ARBORAGE B

Sales Inventory as of December 15, 2020

- O AVAILABLE (LOT)
- AVAILABLE (LOT) APPLICABLE FOR
  - No DP, 50k MA
  - No DP, 50k MA w/ minimal bullet payments
  - 10-40(24)-50





## **SUNSHINE PLACE**

Sales Inventory as of December 15, 2020

O AVAILABLE (LOT)

AVAILABLE (H&L)





## THE MERIDIEN

Sales Inventory as of December 15, 2020

O AVAILABLE (LOT)





## **WEST PARC**

Sales Inventory as of December 15, 2020

O AVAILABLE (LOT)





#### **WOODMORE SPRING**

Sales Inventory as of December 15, 2020

O AVAILABLE (LOT)

AVAILABLE (H&L)





# **PROMINENCE II**

Sales Inventory as of December 15, 2020

AVAILABLE (RFO)