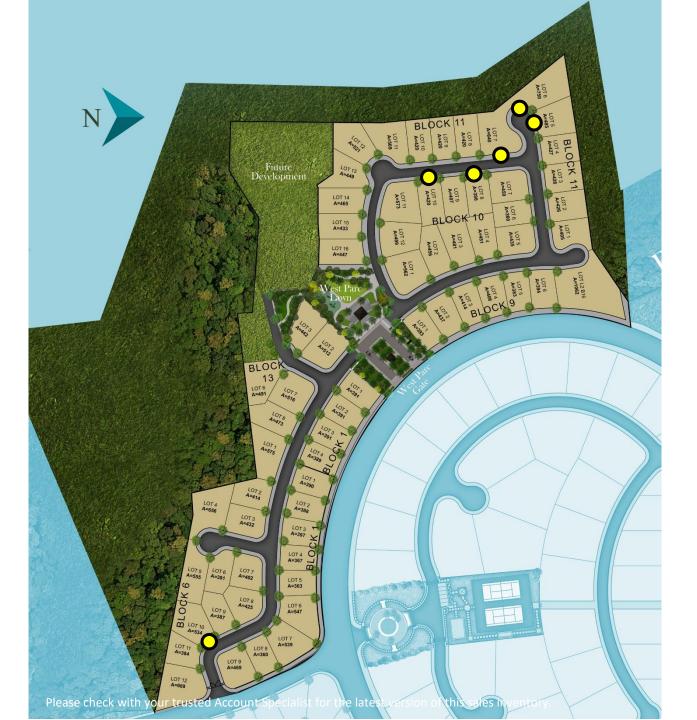

#### THE ARBORAGE B

Sales Inventory as of December 15, 2020

- O AVAILABLE (LOT)
- AVAILABLE (LOT) APPLICABLE FOR
  - No DP, 50k MA
  - No DP, 50k MA w/ minimal bullet payments
  - 10-40(24)-50





## **SUNSHINE PLACE**

Sales Inventory as of December 15, 2020

O AVAILABLE (LOT)

AVAILABLE (H&L)





## THE MERIDIEN

Sales Inventory as of December 15, 2020

O AVAILABLE (LOT)





## **WEST PARC**

Sales Inventory as of December 15, 2020

O AVAILABLE (LOT)





#### **WOODMORE SPRING**

Sales Inventory as of December 15, 2020

O AVAILABLE (LOT)

AVAILABLE (H&L)





# **PROMINENCE II**

Sales Inventory as of December 15, 2020

AVAILABLE (RFO)