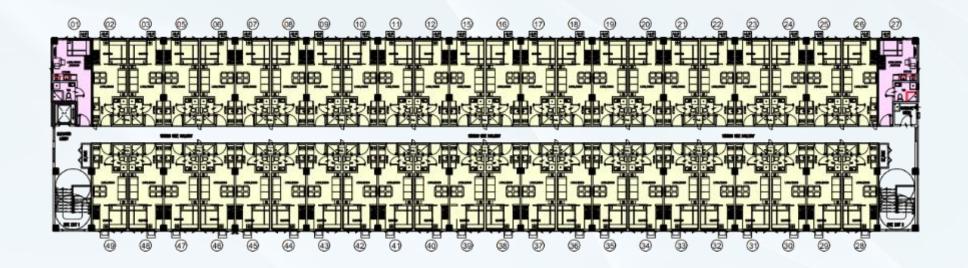

## **BUILDING E – GROUND FLOOR PLAN**

LEGENDS:

STUDIO END UNIT

1 BEDROOM UNIT

LINEAR PARK VIEW

01-23

CENTRAL PARK VIEW

LINEAR PARK VIEW

**KEY PLAN** 

TOTAL CONTROL OF THE PARTY OF T

## BUILDING E – 2<sup>ND</sup> TO 4<sup>TH</sup> FLOOR PLAN

LEGENDS:

STUDIO END UNIT

1 BEDROOM UNIT

LINEAR PARK VIEW

CENTRAL PARK VIEW