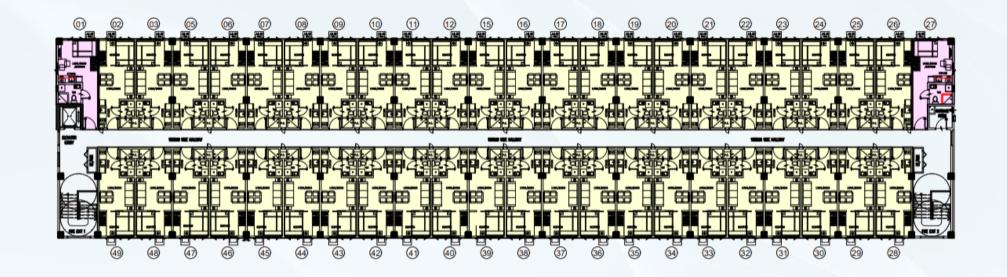

## BUILDING D – 2<sup>ND</sup> TO 4<sup>TH</sup> FLOOR PLAN

LEGENDS:

STUDIO END UNIT

1 BEDROOM UNIT

#### LINEAR PARK VIEW

RESIDENTIAL VIEW