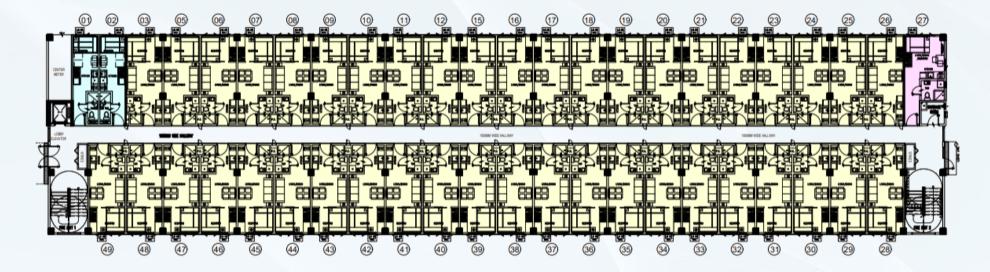

## **BUILDING D – GROUND FLOOR PLAN**

LEGENDS:

STUDIO END UNIT

STUDIO UNIT

1 BEDROOM UNIT

#### LINEAR PARK VIEW

RESIDENTIAL VIEW

**KEY PLAN** 