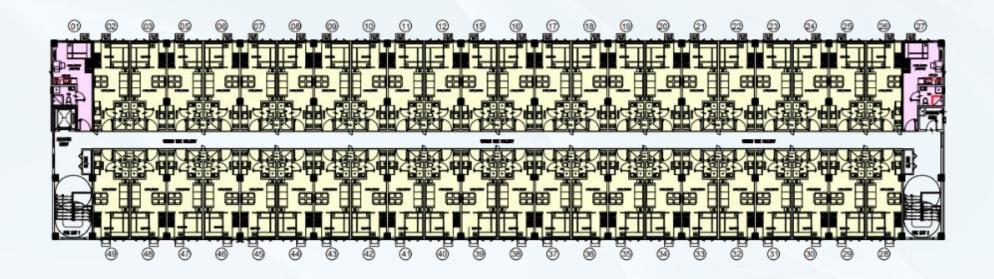

## BUILDING E – 2<sup>ND</sup> TO 4<sup>TH</sup> FLOOR PLAN

LEGENDS:

STUDIO END UNIT

1 BEDROOM UNIT

LINEAR PARK VIEW

CENTRAL PARK VIEW