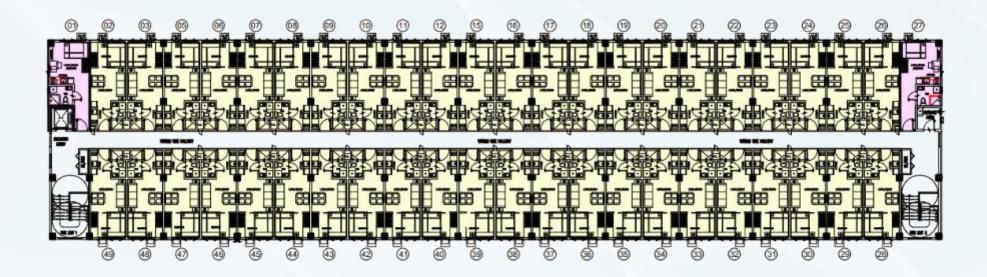

## **BUILDING H – GROUND FLOOR PLAN**

LEGENDS:

STUDIO END UNIT

STUDIO UNIT

1 BEDROOM UNIT

## BUILDING H – 2<sup>ND</sup> TO 4<sup>TH</sup> FLOOR PLAN

LEGENDS:

STUDIO END UNIT

1 BEDROOM UNIT