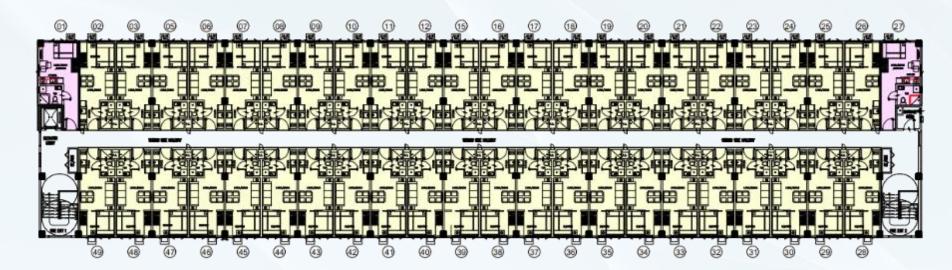

## **BUILDING D – GROUND FLOOR PLAN**

LEGENDS:

STUDIO END UNIT

STUDIO UNIT

1 BEDROOM UNIT

## BUILDING D – 2<sup>ND</sup> TO 4<sup>TH</sup> FLOOR PLAN

LEGENDS:

STUDIO END UNIT

1 BEDROOM UNIT