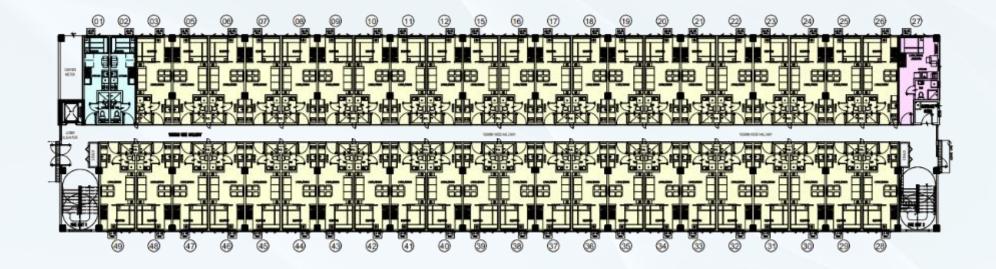

## BUILDING D – 2<sup>ND</sup> TO 4<sup>TH</sup> FLOOR PLAN

LEGENDS:

STUDIO END UNIT

1 BEDROOM UNIT

## BUILDING E – 2<sup>ND</sup> TO 4<sup>TH</sup> FLOOR PLAN

LEGENDS:

STUDIO END UNIT

1 BEDROOM UNIT

LINEAR PARK VIEW

CENTRAL PARK VIEW