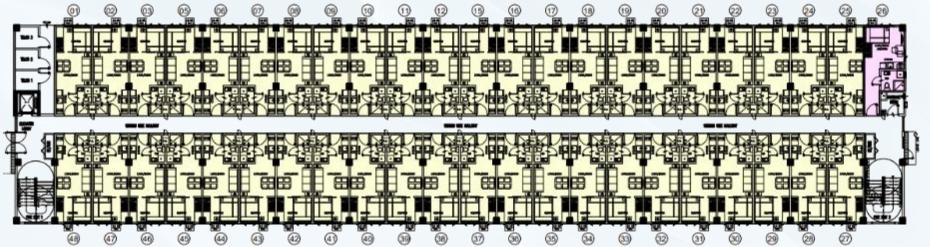

## **BUILDING E – GROUND FLOOR PLAN**

LEGENDS:

STUDIO END UNIT

1 BEDROOM UNIT

LINEAR PARK VIEW

01-23

CENTRAL PARK VIEW

LINEAR PARK VIEW

**KEY PLAN** 

TOTAL CONTROL OF THE PARTY OF T