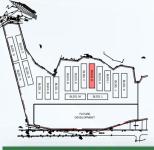

## BUILDING E – 2<sup>ND</sup> TO 4<sup>TH</sup> FLOOR PLAN

LEGENDS:

STUDIO END UNIT

1 BEDROOM UNIT

LINEAR PARK VIEW

CENTRAL PARK VIEW