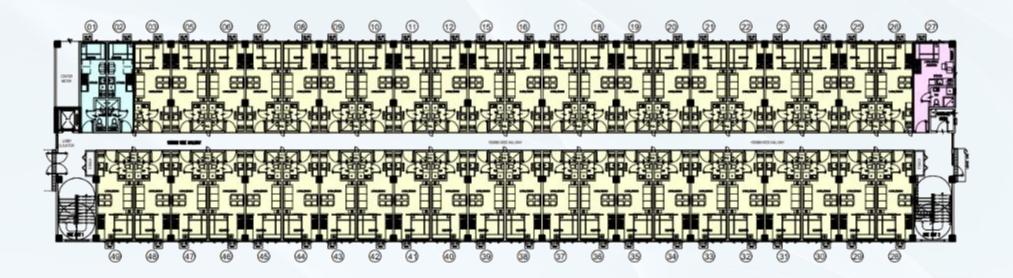

## **BUILDING E – GROUND FLOOR PLAN**

LEGENDS:

STUDIO END UNIT

1 BEDROOM UNIT

LINEAR PARK VIEW

01-23

CENTRAL PARK VIEW

LINEAR PARK VIEW

## BUILDING E – 2<sup>ND</sup> TO 4<sup>TH</sup> FLOOR PLAN

LEGENDS:

STUDIO END UNIT

1 BEDROOM UNIT

LINEAR PARK VIEW

CENTRAL PARK VIEW