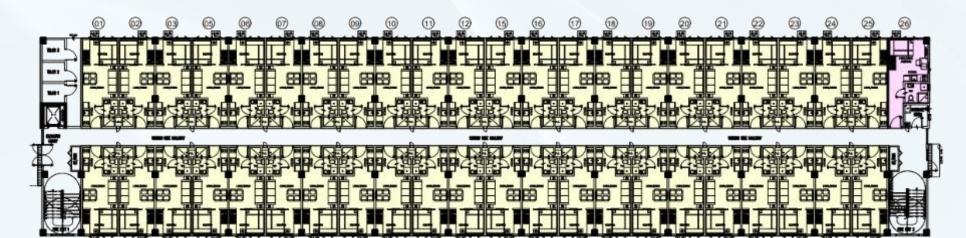

## **BUILDING H – GROUND FLOOR PLAN**

LEGENDS:

STUDIO END UNIT

STUDIO UNIT

1 BEDROOM UNIT

#### LINEAR PARK VIEW

LINEAR PARK VIEW

30-49

CENTRAL PARK VIEW

## BUILDING H – 2<sup>ND</sup> TO 4<sup>TH</sup> FLOOR PLAN

LEGENDS:

STUDIO END UNIT

1 BEDROOM UNIT

#### LINEAR PARK VIEW

LINEAR PARK VIEW

30-49

CENTRAL PARK VIEW

28-29