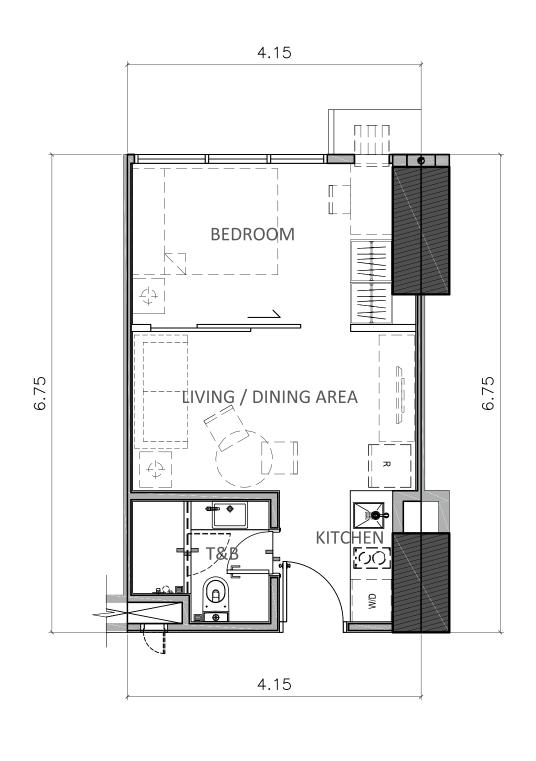

# TYPE I

27.51 - 28.59 sqm Inclusive of 3.09 sqm balcony

30.67 – 32.02 sqm Inclusive of 3.09 sqm balcony

TYPE 2