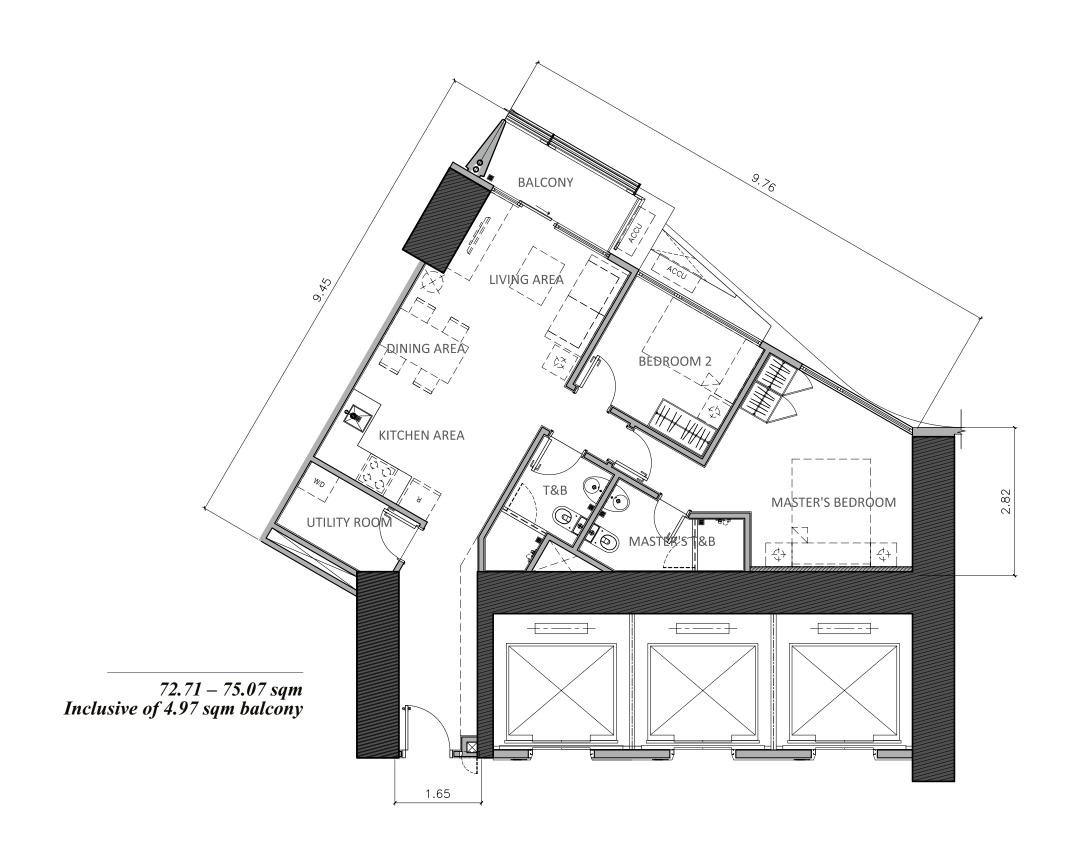

Unit C - 29.21 sqm inclusive of 1.20 sqm Balcony

ONE-BEDROOM UNIT (WITH BALCONY)

Unit C - 29.21 sqm inclusive of 1.20 sqm Balcony

Two-Bedroom Corner Unit (with Balcony)

*Unit F - 73.56 sqm* 

5th floor