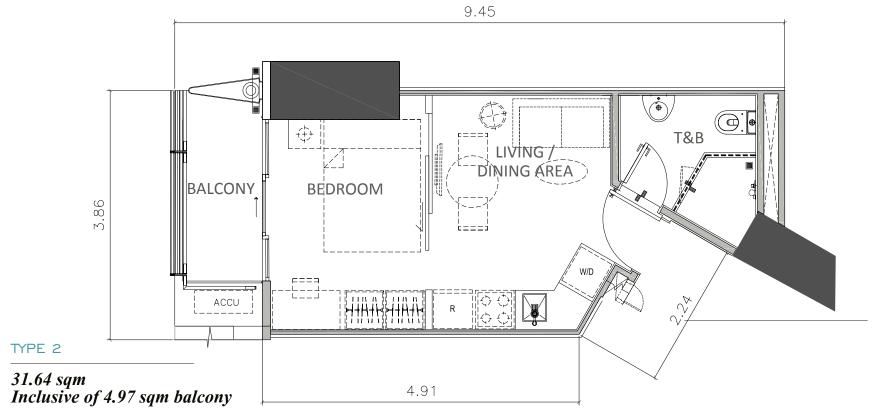

Unit G - 31.64 sqm inclusive of 4.97 sqm Balcony

ONE-BEDROOM UNIT

*Unit G - 33.60 sqm* 

ONE-BEDROOM UNIT (WITH BALCONY)

*Unit F - 27.51 - 28.59 sqm inclusive of 3.09 sqm Balcony* 

ONE-BEDROOM UNIT (WITH BALCONY)