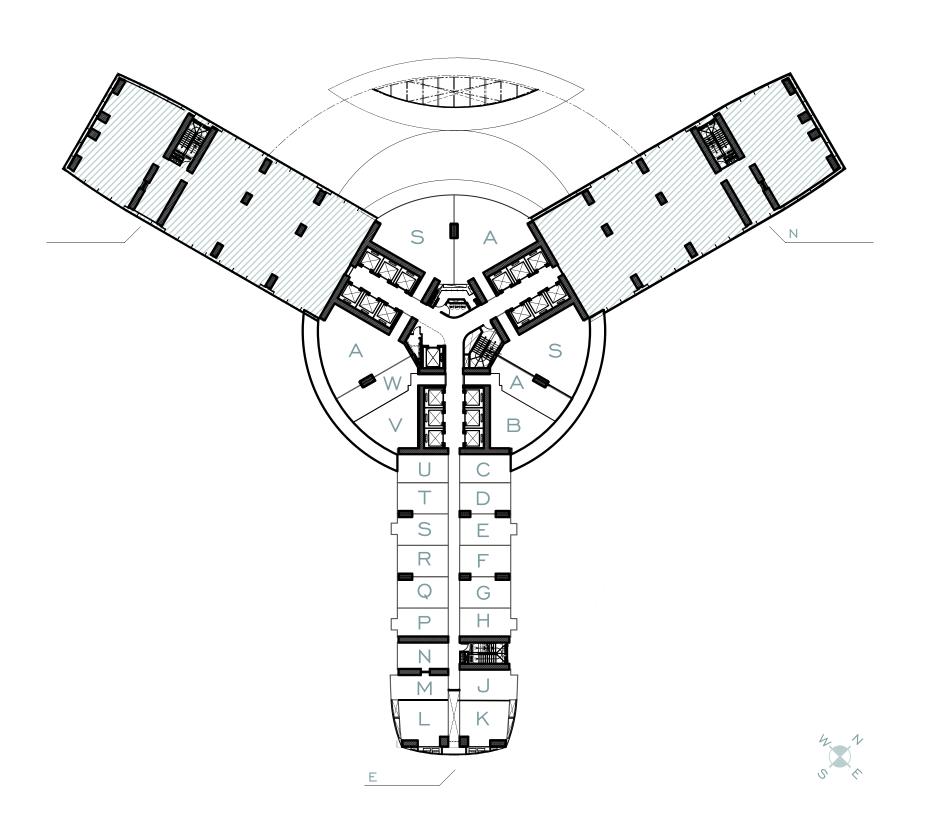

## WHAT'S inside THE RISE

UNITS PER FLOOR **SPLIT INTO 3 WINGS** 

† I7-2

NUMBER OF PASSENGER LIFTS

NUMBER OF **RESIDENTS PARKING SPOTS** 

2 FLOORS

380N
DISTANCE OF PRIVATE JOGGING PATH

TROPICAL SWIMMING POOL