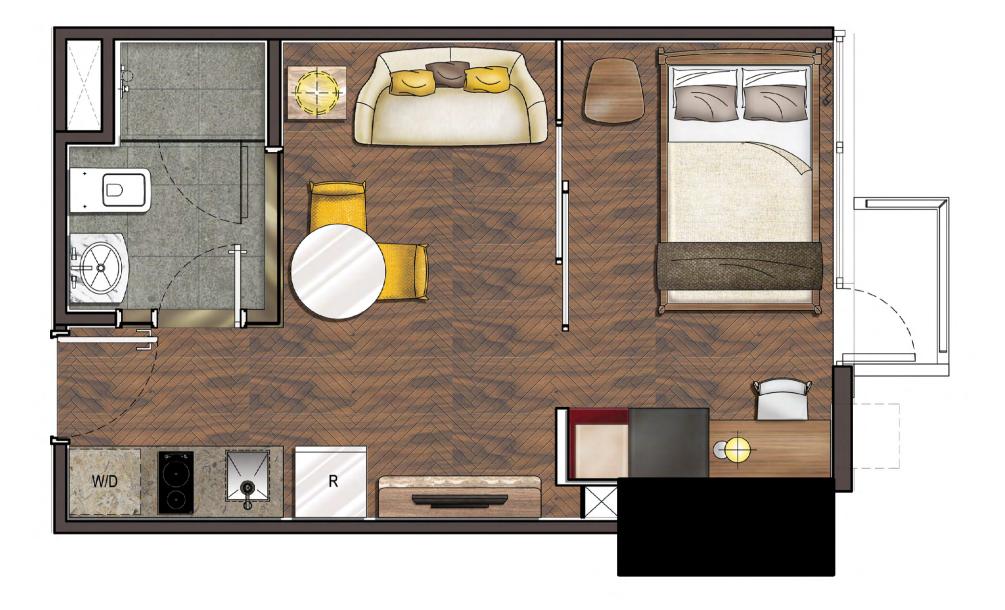

CENTRALIZED GARBAGE DISPOSAL

**FUNCTION ROOMS** 

ONE-BEDROOM UNIT (WITHOUT BALCONY)

*Unit D - 27.17 sqm* 

\*This layout shows a converted unit for illustration purposes only.

EAST WING ONE-BEDROOM UNIT (WITH BALCONY)

Unit G - 31.64 sqm inclusive of 4.97 sqm Balcony

ONE-BEDROOM UNIT

*Unit G - 33.60 sqm* 

ONE-BEDROOM UNIT (WITH BALCONY)

*Unit F - 27.51 - 28.59 sqm inclusive of 3.09 sqm Balcony* 

ONE-BEDROOM UNIT (WITH BALCONY)

Unit C - 29.21 sqm inclusive of 1.20 sqm Balcony

ONE-BEDROOM UNIT (WITH BALCONY)

Unit C - 29.21 sqm inclusive of 1.20 sqm Balcony

Two-Bedroom Corner Unit (with Balcony)

*Unit F - 73.56 sqm* 

5th floor