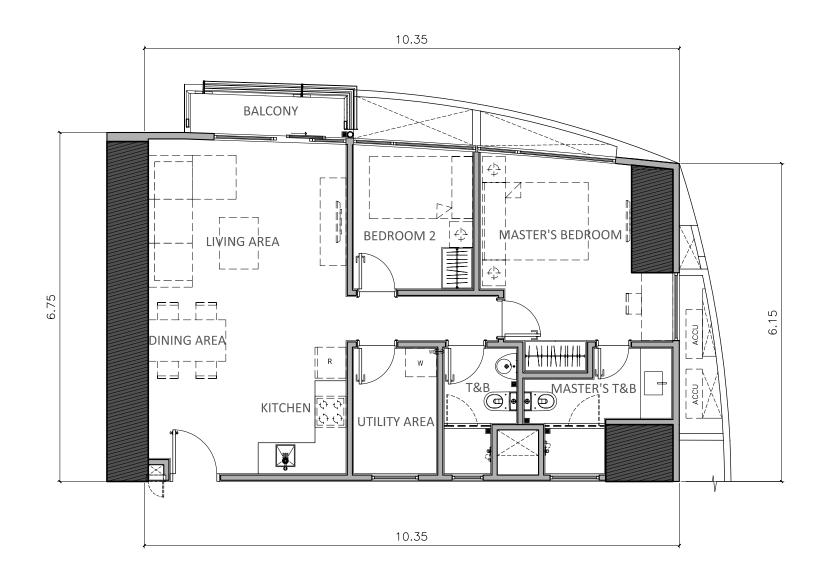

### 5th - 63rd floors

72.21 - 73.56 sqm Inclusive of 3.09 sqm balcony

67.92 - 69.00 sqm Inclusive of 3.09 sqm balcony

### PREMIUM TWO BEDROOM UNIT WITH TERRACE