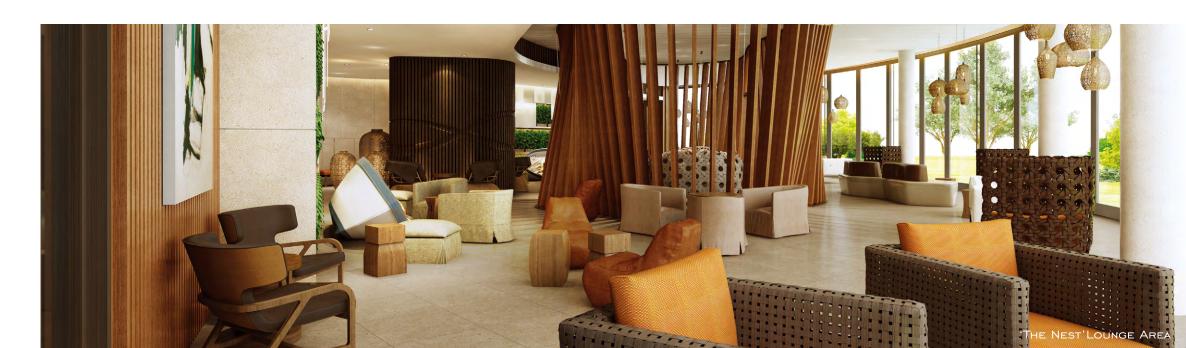

- I. RECEPTION
- 2. 'THE NEST' LOUNGE AREA
- 3. 'The hangout' Lounge Area
- . 'THE WORKSHOP' LOUNGE AREA
- 5. GYM \*2nd floor gym area not shown on this layout
- 6. PILATES/YOGA ROOMS
- 7. CHANGING ROOMS / SAUNA
- 8. PARTY / FUNCTION ROOMS
- 9. 'CRAWL SPACE' INFANTS' PLAY AREA
- IO. 'KID'S ZONE' TODDLERS' PLAY AREA
- II. BILLIARDS ROOM
- I 2. LIBRARY
- 13. KARAOKE ROOMS / HOME CINEMA
- 14. MAIN POOL
- I 5. KIDS POOL
- 16. FLOATING LOUNGERS
- 17. SUN DECK
- 18. Poolside Lounge
- 19. JOGGING TRAIL
- 20. OUTDOOR CHILDRENS PLAY AREA
- 21. THE LAWN
- 22. PROMENADE
- 23. BBQ AREA

### the NEST

Take a break from the hustle and bustle of daily life in The Nest, our relaxation and well-being zone that includes swinging hammocks, comfy seats, garden terraces and much more. Curl up with your favourite novel, or chill out on the sun deck for a relaxing day with friends and family.