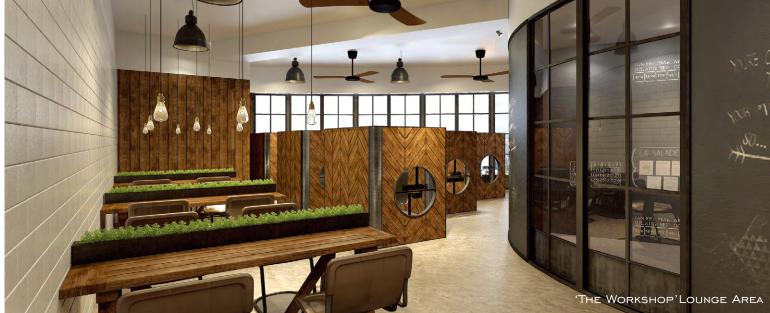

### the WORKSHOP

The Workshop is a fully-stocked, purpose-designed workspace that includes multi-function rooms, an I.T bar, a library and more - ideal for when you're in the mood to plan your next big adventure, need a quiet space to focus on your studies, or even to brainstorm on a start-up idea with your partners.