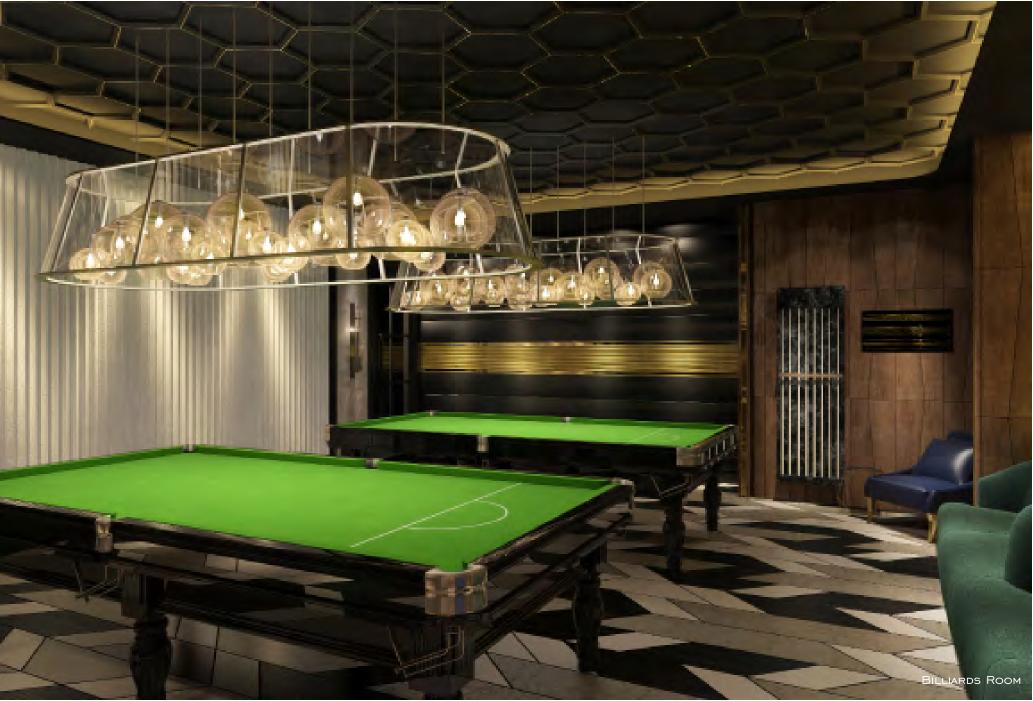

- I. RECEPTION
- 2. 'THE NEST' LOUNGE AREA
- 3. 'The hangout' Lounge Area
- . 'THE WORKSHOP' LOUNGE AREA
- 5. GYM \*2nd floor gym area not shown on this layout
- 6. PILATES/YOGA ROOMS
- 7. CHANGING ROOMS / SAUNA
- 8. PARTY / FUNCTION ROOMS
- 9. 'CRAWL SPACE' INFANTS' PLAY AREA
- IO. 'KID'S ZONE' TODDLERS' PLAY AREA
- II. BILLIARDS ROOM
- I 2. LIBRARY
- 13. KARAOKE ROOMS / HOME CINEMA
- 14. MAIN POOL
- I 5. KIDS POOL
- 16. FLOATING LOUNGERS
- 17. SUN DECK
- 18. Poolside Lounge
- 19. JOGGING TRAIL
- 20. OUTDOOR CHILDRENS PLAY AREA
- 21. THE LAWN
- 22. PROMENADE
- 23. BBQ AREA

# the HANGOUT

Life's more fun when you share it with the people you love. With almost 300 square meters of open lounge areas, The Playroom includes a karaoke room, a billiards room and more, and is perfect for entertaining friends and family, whether it's for a special occasion, or just to catch up over a cup of coffee.