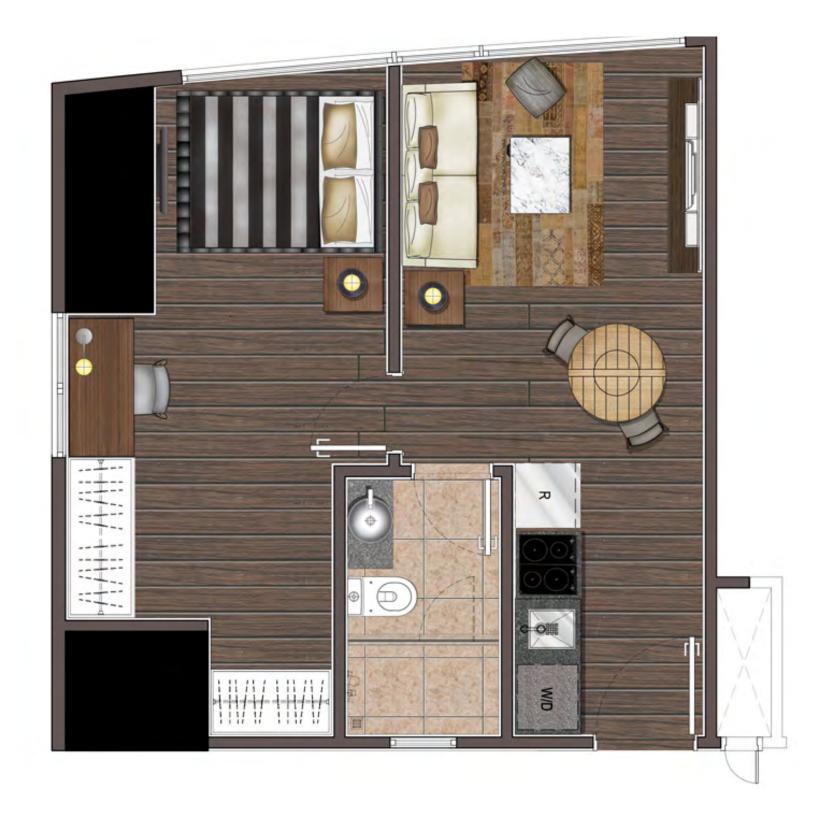

CENTRALIZED GARBAGE DISPOSAL

**FUNCTION ROOMS** 

ONE-BEDROOM UNIT (WITHOUT BALCONY)

*Unit D - 27.17 sqm* 

\*This layout shows a converted unit for illustration purposes only.

EAST WING ONE-BEDROOM UNIT (WITH BALCONY)