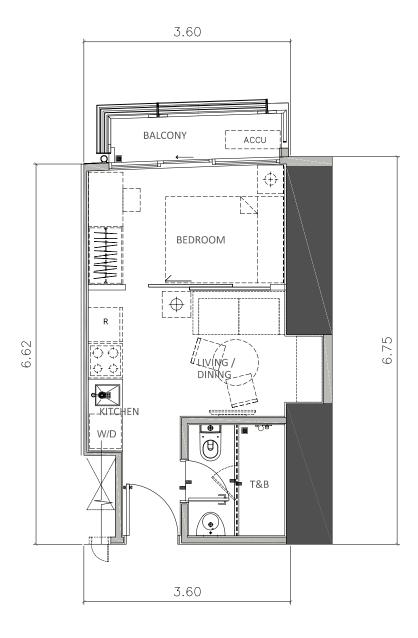

Unit G - 31.64 sqm inclusive of 4.97 sqm Balcony

ONE-BEDROOM UNIT

*Unit G - 33.60 sqm* 

ONE-BEDROOM UNIT (WITH BALCONY)

*Unit F - 27.51 - 28.59 sqm inclusive of 3.09 sqm Balcony* 

ONE-BEDROOM UNIT (WITH BALCONY)