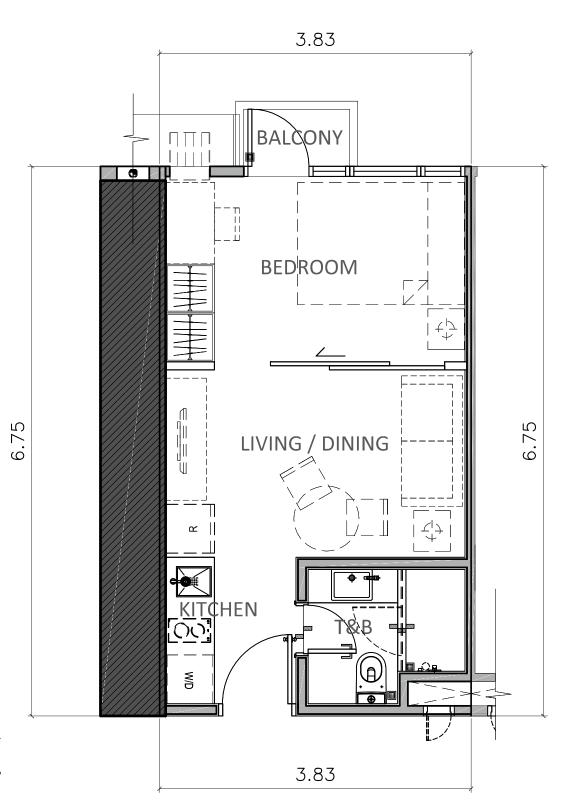

Unit C - 29.21 sqm inclusive of 1.20 sqm Balcony

ONE-BEDROOM UNIT (WITH BALCONY)

Unit C - 29.21 sqm inclusive of 1.20 sqm Balcony

Two-Bedroom Corner Unit (with Balcony)

*Unit F - 73.56 sqm* 

5th floor