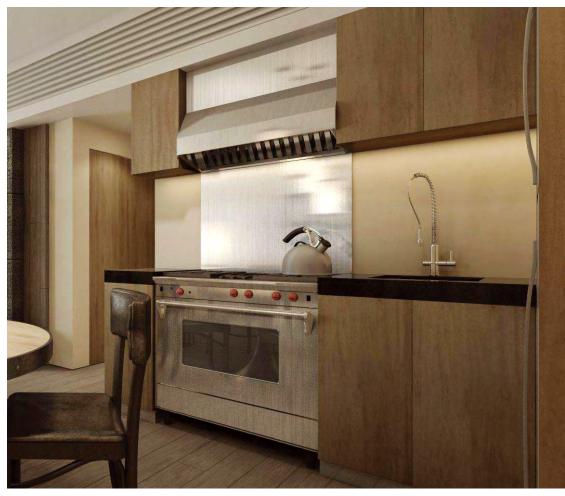

CENTRALIZED GARBAGE DISPOSAL

**FUNCTION ROOMS** 

ONE-BEDROOM UNIT (WITHOUT BALCONY)

*Unit D - 27.17 sqm* 

\*This layout shows a converted unit for illustration purposes only.

EAST WING ONE-BEDROOM UNIT (WITH BALCONY)

Unit G - 31.64 sqm inclusive of 4.97 sqm Balcony

ONE-BEDROOM UNIT

*Unit G - 33.60 sqm* 

ONE-BEDROOM UNIT (WITH BALCONY)

*Unit F - 27.51 - 28.59 sqm inclusive of 3.09 sqm Balcony* 

ONE-BEDROOM UNIT (WITH BALCONY)

Unit C - 29.21 sqm inclusive of 1.20 sqm Balcony

ONE-BEDROOM UNIT (WITH BALCONY)

Unit C - 29.21 sqm inclusive of 1.20 sqm Balcony

Two-Bedroom Corner Unit (with Balcony)

*Unit F - 73.56 sqm* 

5th floor