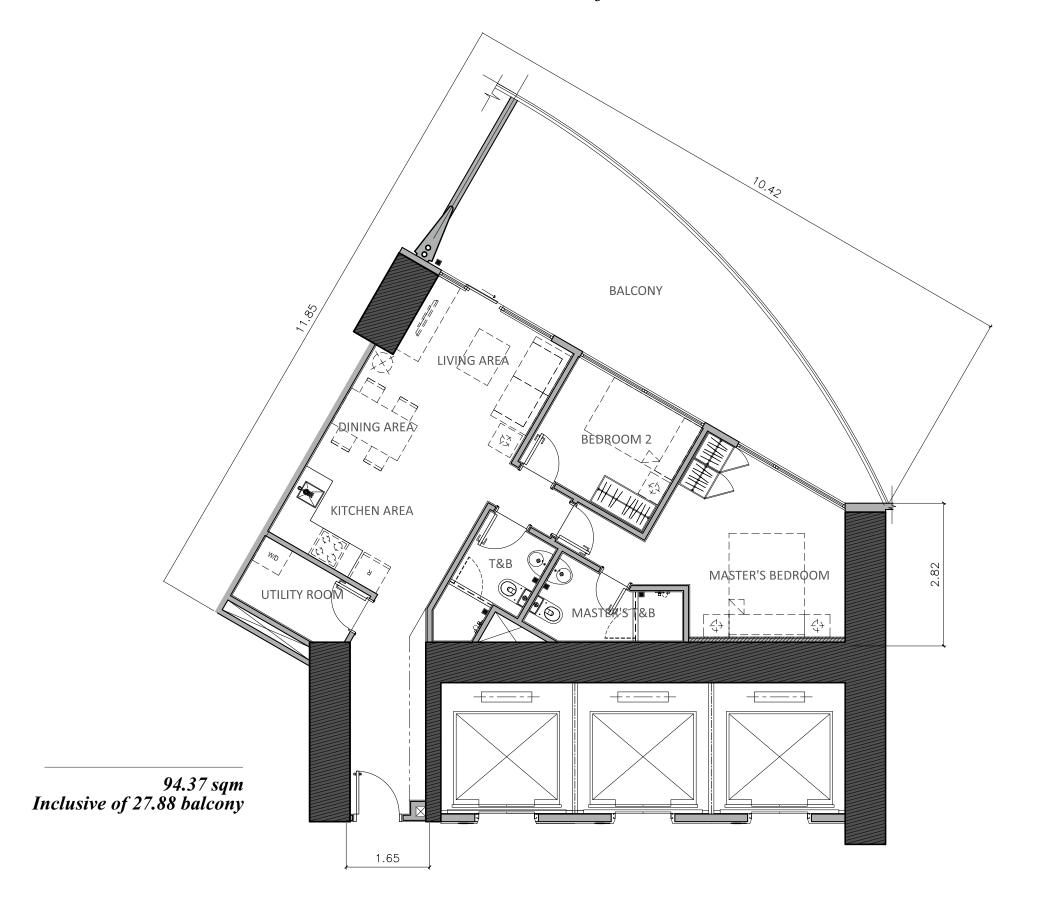

Unit C - 29.21 sqm inclusive of 1.20 sqm Balcony

ONE-BEDROOM UNIT (WITH BALCONY)

Unit C - 29.21 sqm inclusive of 1.20 sqm Balcony

Two-Bedroom Corner Unit (with Balcony)

*Unit F - 73.56 sqm* 

5th floor

### TWO BEDROOM CORNER UNIT WITH BALCONY

### 5th - 63rd floors

72.21 - 73.56 sqm Inclusive of 3.09 sqm balcony

67.92 - 69.00 sqm Inclusive of 3.09 sqm balcony