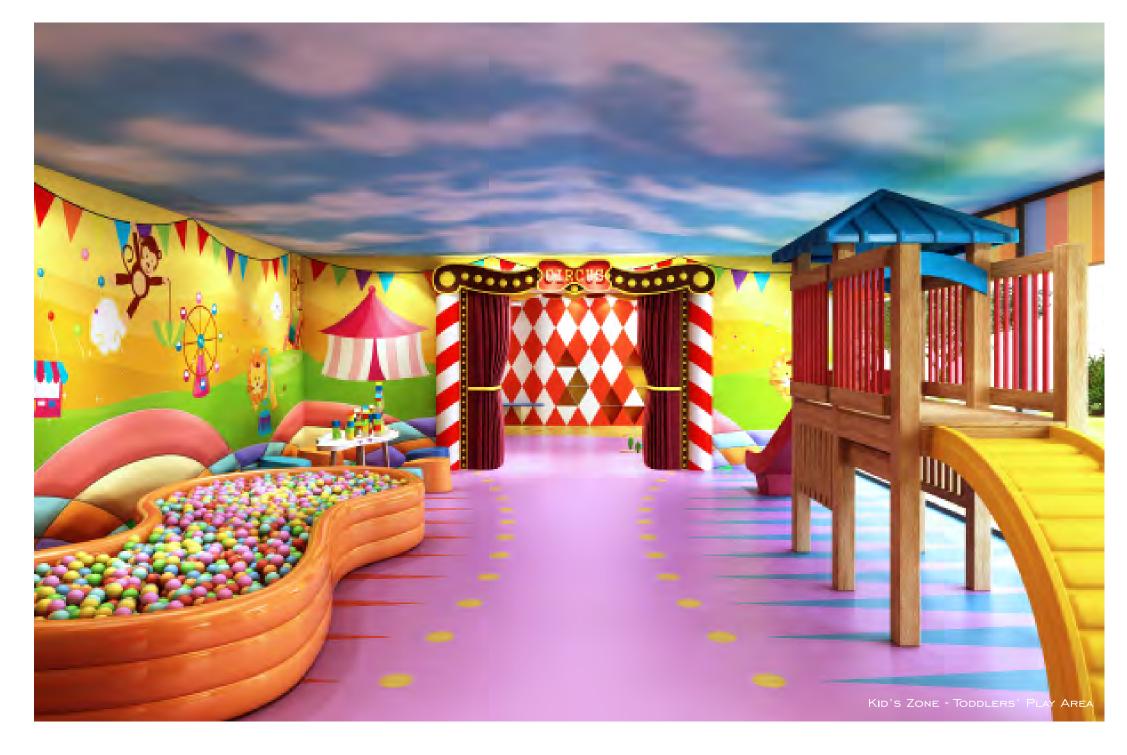

# the KID'S ZONE

The Rise is designed for kids too - with over 280 square meters of playspace for infants and toddlers, the Kid's Zone is perfect for the young ones to stretch their legs, climb a jungle gym, dive into a colourful ball pit, and even have a birthday party!