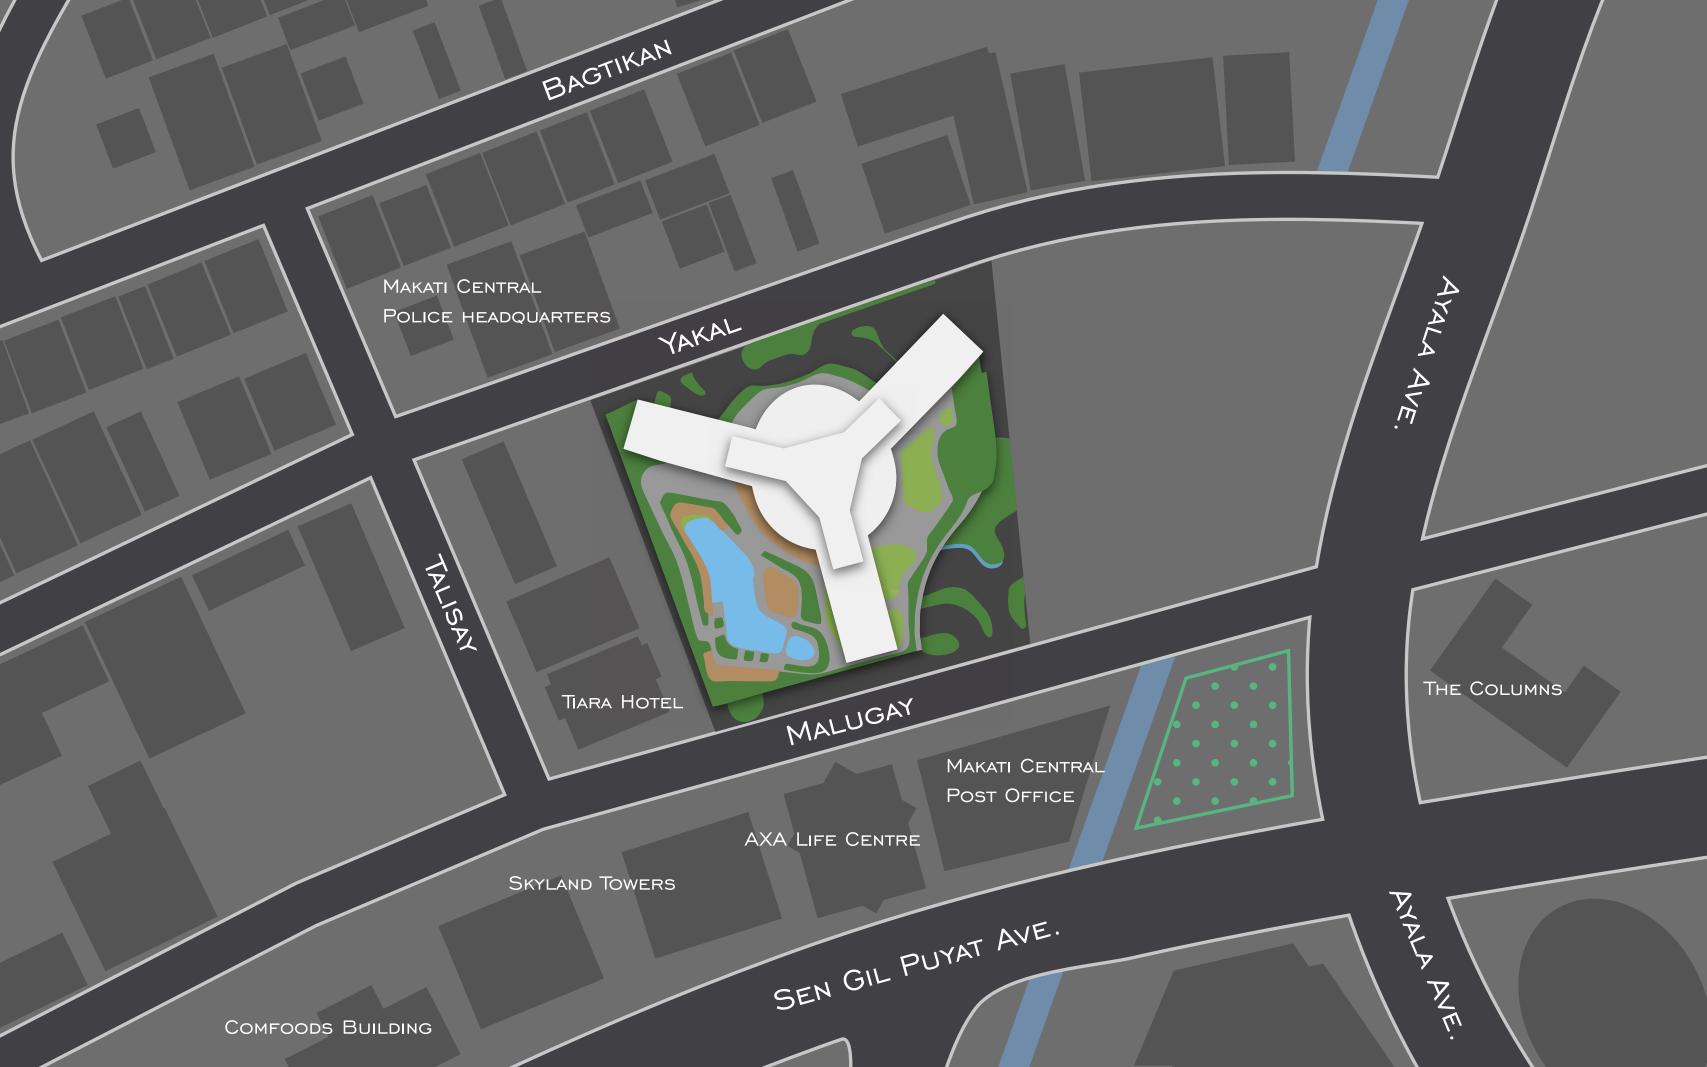

# WHAT'S around NOMA?

The Rise is situated at the heart of NOMA, or North Makati - the burgeoning art, design, and culinary district just north of Ayala Avenue. The area is known for its unique mix of galleries, delicatessens, indie music venues, and one-of-a-kind retail experiences - all of which is only a stones throw from The Rise.

What better place to experience this thriving and ever-changing community of artists, chefs, and creatives than at The Rise!

- 1. Carpaccio Ristorante Italiano
- 2. Chesa Bianca Swiss Restaurant
- 3. I'm Angus Steak House
- 4. Santis Delicatessen
- 5. The Collective
- 6. Skyland Plaza Condominium
- 7. The National Shrine of the Sacred Heart
- 8. Tiara Hotel
- 9. Makati Fire Station
- 10. Makati Central Post Office

- 11. Makati Central Police Headquarters
- 12. Makati Medical Center
- 13. People Support
- 14. RCBC Plaza
- 15. Petron Gas Station
- 16. Caltex Gas Station
- 17. Bank of the Philippine Islands
- 18. Rustan's Supermarket
- 19. National Bookstore
- 20. Handyman

- 21. New Bombay
- 22. Starbucks
- 23. Earle's Delicatessen
- 24. Makati Golf Club Driving Range
- 25. Petra and Pilar Restaurant
- 26. Stockton Place by Chef Celine

# WHAT'S around THE RISE