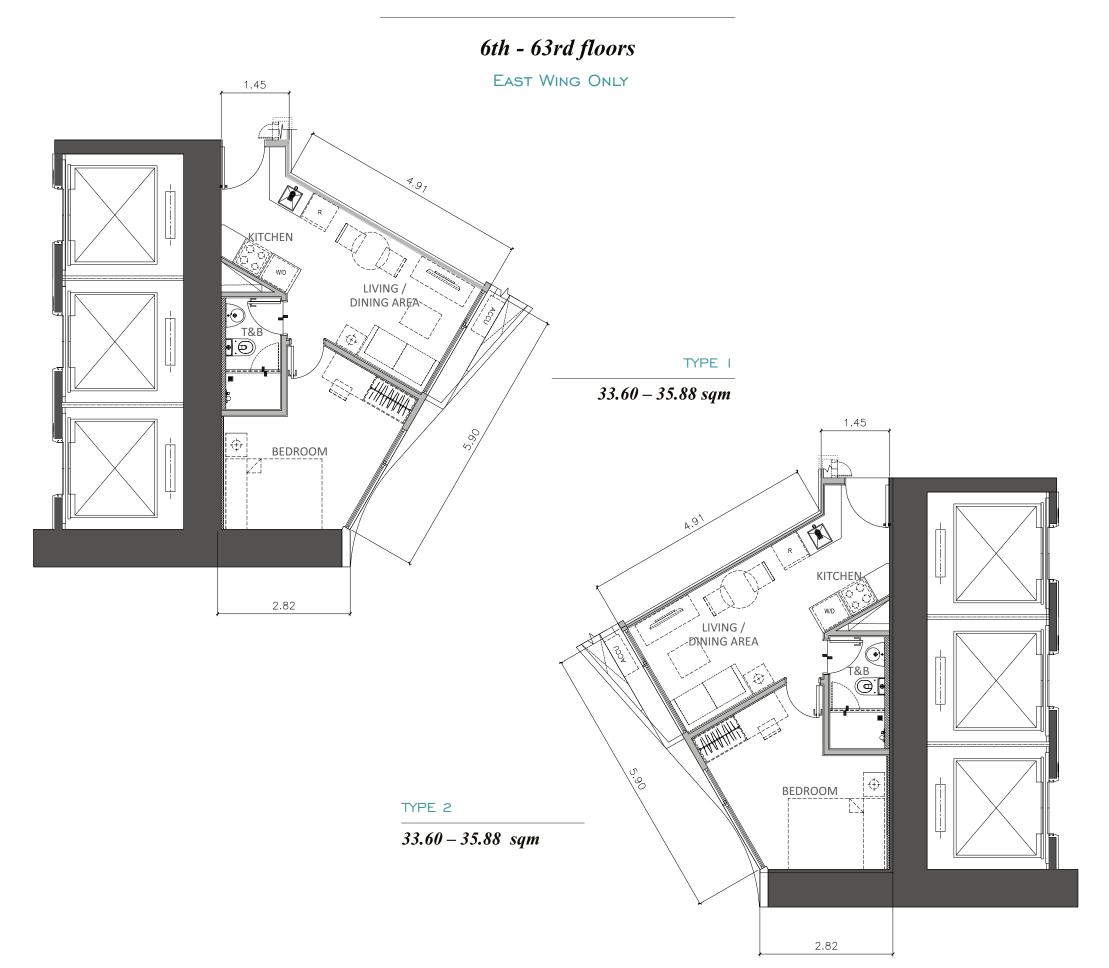

### 6th, 10th, 15th, 18th and 21st floors

7th, 11th, 17th, 20th and 22nd floors

8th and 14th floors

### 9th, 12th, 16th and 19th floors

23rd - 63rd floors