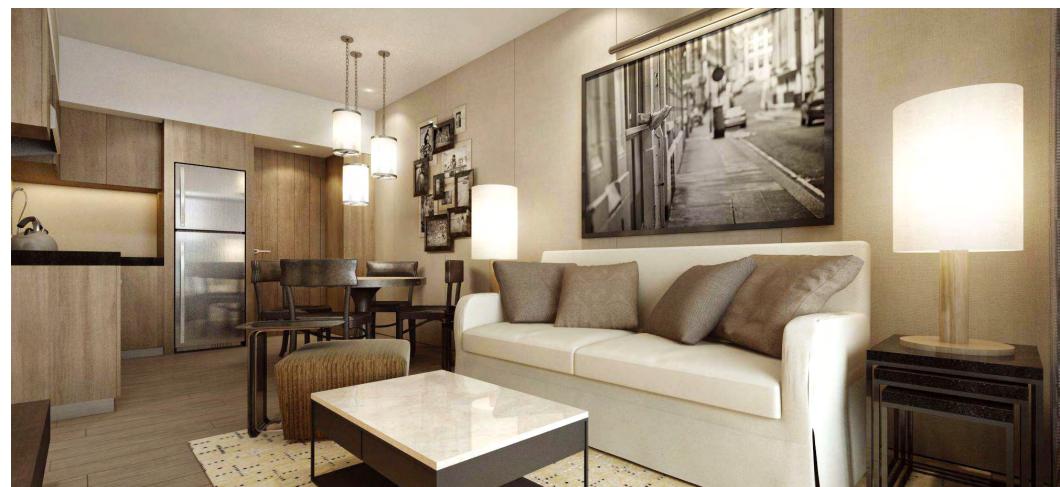

# the HANGOUT

Life's more fun when you share it with the people you love. With almost 300 square meters of open lounge areas, The Playroom includes a karaoke room, a billiards room and more, and is perfect for entertaining friends and family, whether it's for a special occasion, or just to catch up over a cup of coffee.

### the WORKSHOP

The Workshop is a fully-stocked, purpose-designed workspace that includes multi-function rooms, an I.T bar, a library and more - ideal for when you're in the mood to plan your next big adventure, need a quiet space to focus on your studies, or even to brainstorm on a start-up idea with your partners.

### the NEST

Take a break from the hustle and bustle of daily life in The Nest, our relaxation and well-being zone that includes swinging hammocks, comfy seats, garden terraces and much more. Curl up with your favourite novel, or chill out on the sun deck for a relaxing day with friends and family.