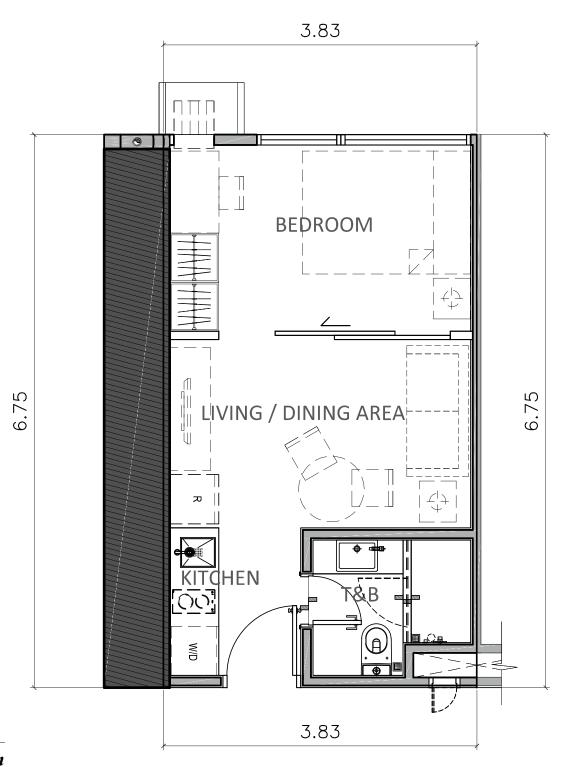

Unit C - 29.21 sqm inclusive of 1.20 sqm Balcony

ONE-BEDROOM UNIT (WITH BALCONY)

Unit C - 29.21 sqm inclusive of 1.20 sqm Balcony

Two-Bedroom Corner Unit (with Balcony)

*Unit F - 73.56 sqm* 

5th floor