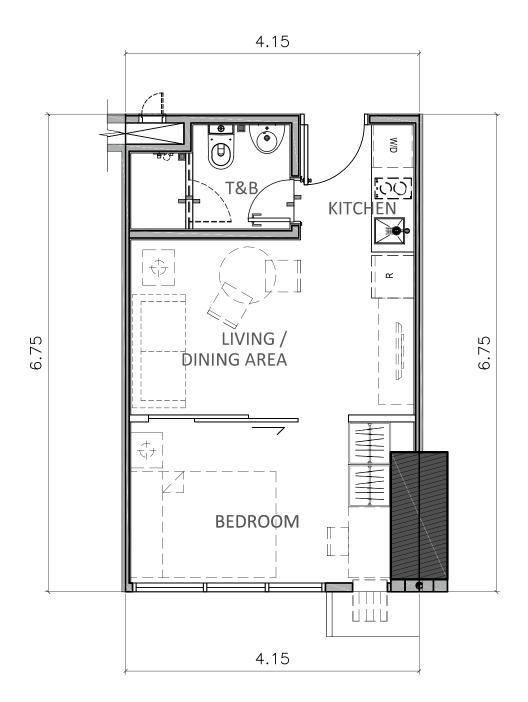

# TYPE I

27.51 - 28.59 sqm Inclusive of 3.09 sqm balcony

30.67 – 32.02 sqm Inclusive of 3.09 sqm balcony

TYPE 2