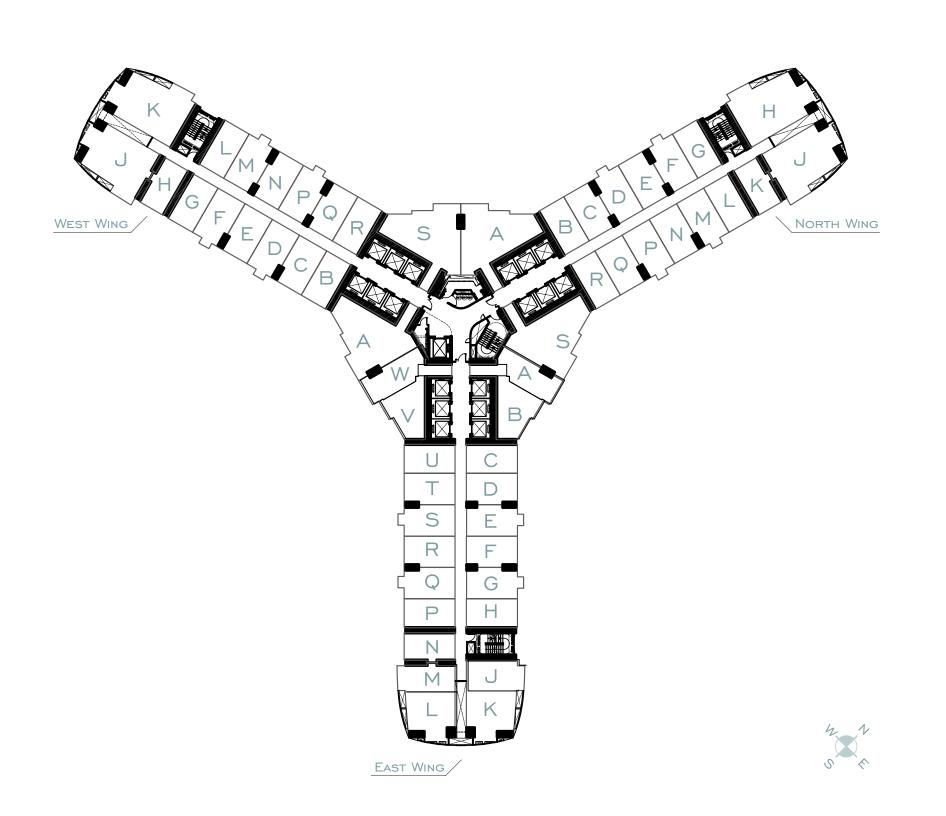

## WHAT'S inside THE RISE

UNITS PER FLOOR **SPLIT INTO 3 WINGS** 

† I7-2

NUMBER OF PASSENGER LIFTS

NUMBER OF **RESIDENTS PARKING SPOTS** 

2 FLOORS

380N
DISTANCE OF PRIVATE JOGGING PATH

TROPICAL SWIMMING POOL