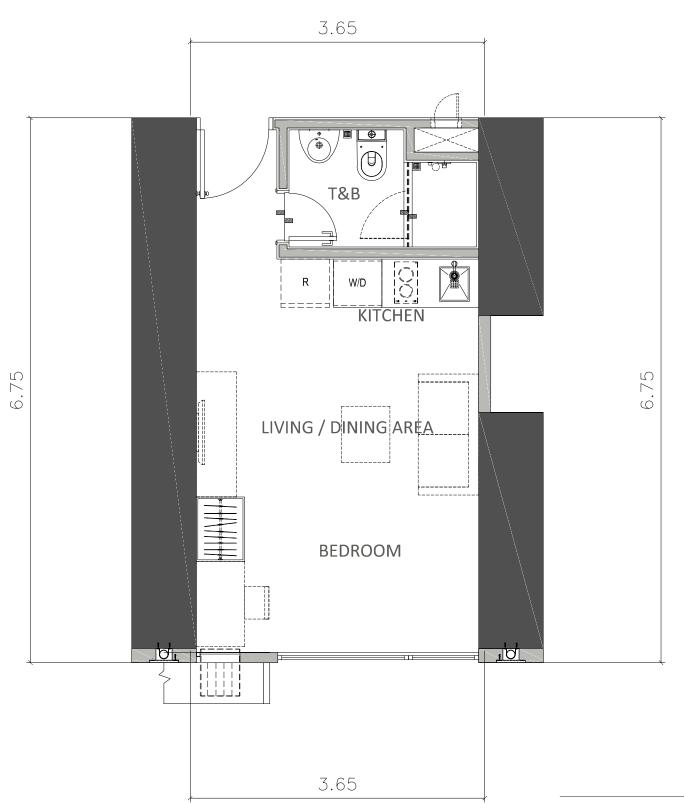

Unit C - 29.21 sqm inclusive of 1.20 sqm Balcony

ONE-BEDROOM UNIT (WITH BALCONY)

Unit C - 29.21 sqm inclusive of 1.20 sqm Balcony

Two-Bedroom Corner Unit (with Balcony)

*Unit F - 73.56 sqm* 

5th floor