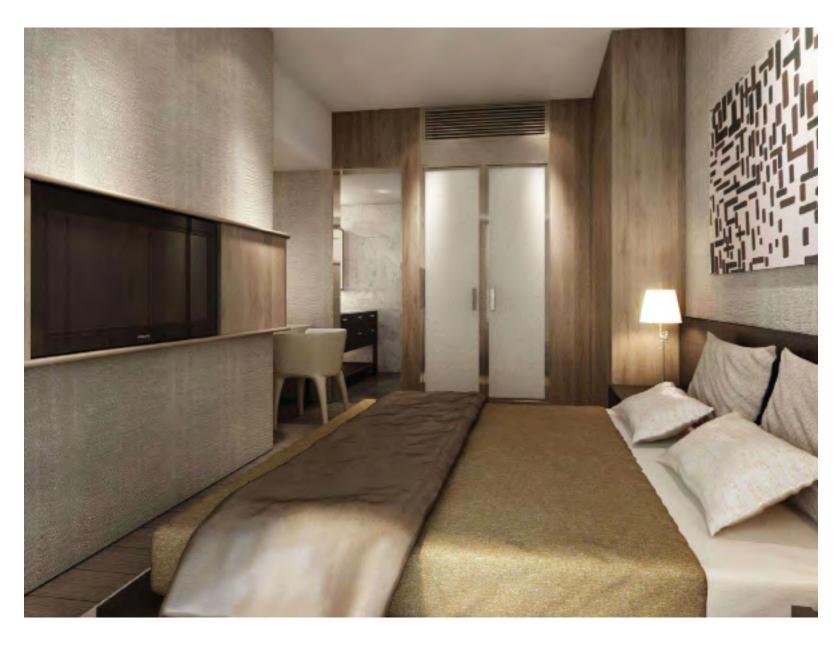

CENTRALIZED GARBAGE DISPOSAL

**FUNCTION ROOMS** 

ONE-BEDROOM UNIT (WITHOUT BALCONY)

*Unit D - 27.17 sqm* 

\*This layout shows a converted unit for illustration purposes only.

EAST WING ONE-BEDROOM UNIT (WITH BALCONY)

Unit G - 31.64 sqm inclusive of 4.97 sqm Balcony

ONE-BEDROOM UNIT

*Unit G - 33.60 sqm* 

ONE-BEDROOM UNIT (WITH BALCONY)

*Unit F - 27.51 - 28.59 sqm inclusive of 3.09 sqm Balcony* 

ONE-BEDROOM UNIT (WITH BALCONY)

Unit C - 29.21 sqm inclusive of 1.20 sqm Balcony

ONE-BEDROOM UNIT (WITH BALCONY)

Unit C - 29.21 sqm inclusive of 1.20 sqm Balcony

Two-Bedroom Corner Unit (with Balcony)

*Unit F - 73.56 sqm* 

5th floor