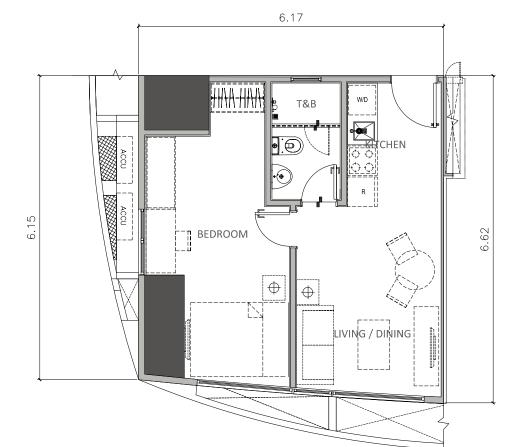

### 5th - 63rd floors

72.21 - 73.56 sqm Inclusive of 3.09 sqm balcony

67.92 - 69.00 sqm Inclusive of 3.09 sqm balcony