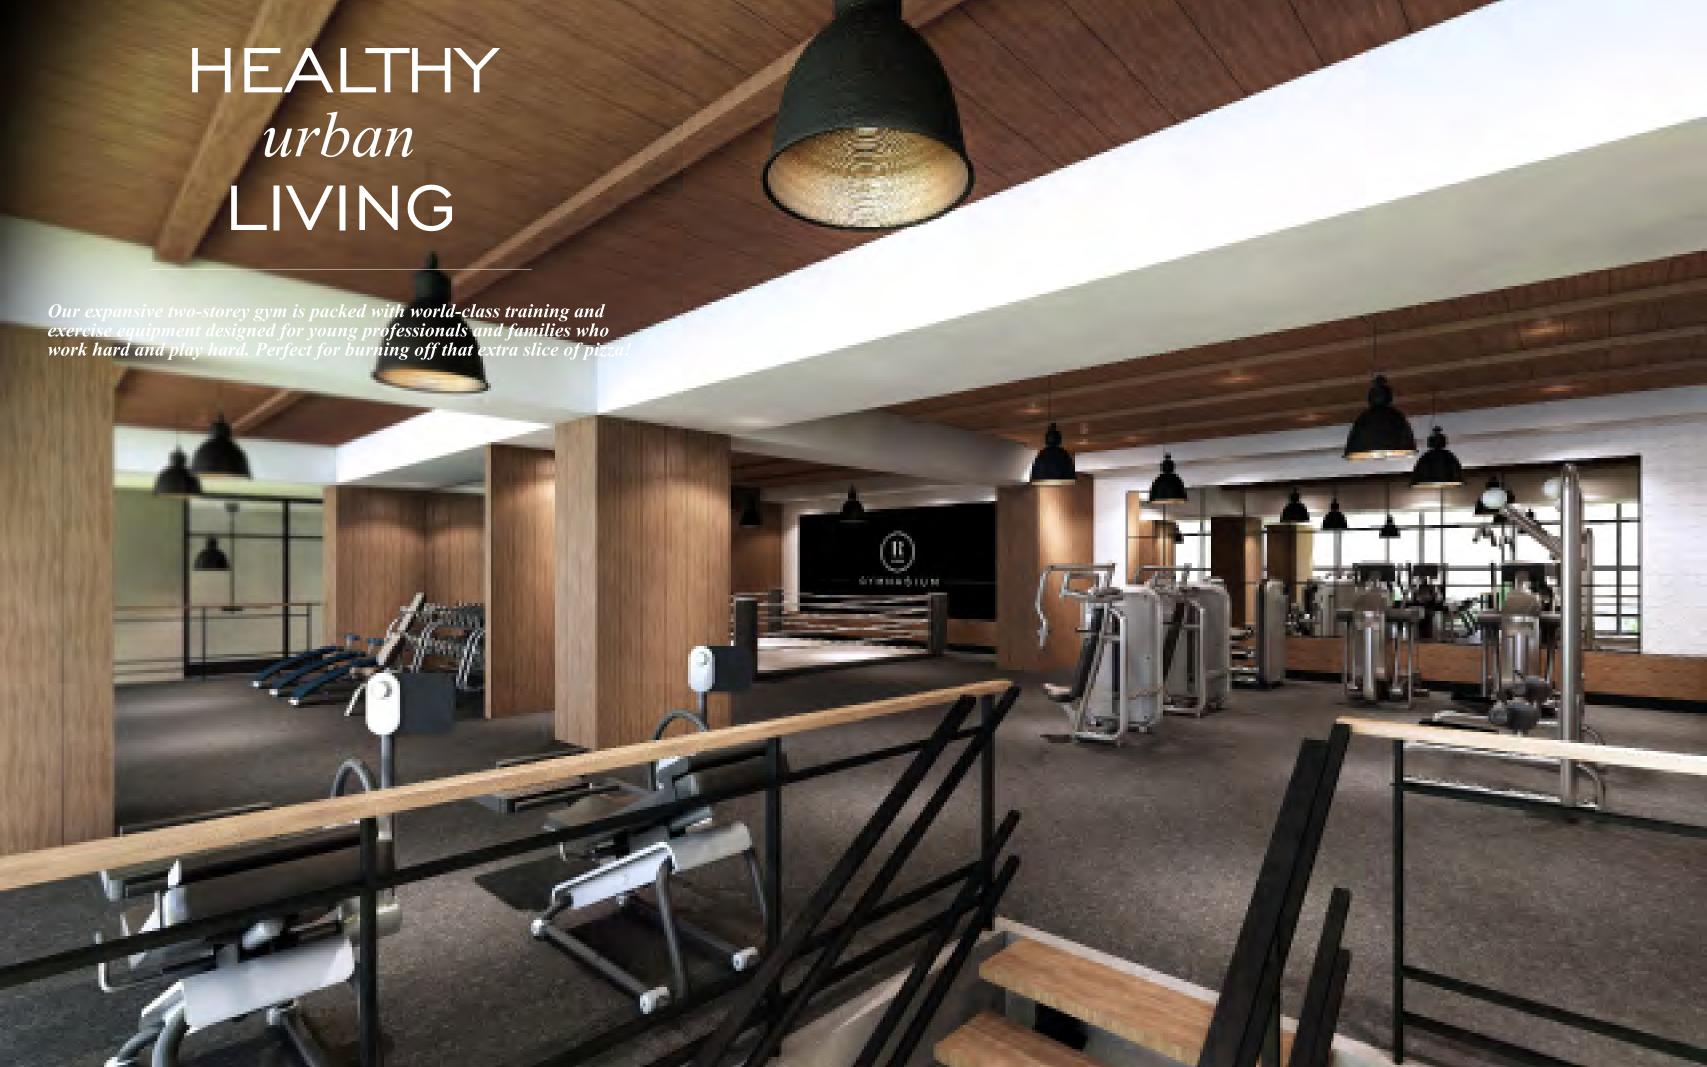

- I. RECEPTION
- 2. 'THE NEST' LOUNGE AREA
- 3. 'The hangout' Lounge Area
- . 'THE WORKSHOP' LOUNGE AREA
- 5. GYM \*2nd floor gym area not shown on this layout
- 6. PILATES/YOGA ROOMS
- 7. CHANGING ROOMS / SAUNA
- 8. PARTY / FUNCTION ROOMS
- 9. 'CRAWL SPACE' INFANTS' PLAY AREA
- IO. 'KID'S ZONE' TODDLERS' PLAY AREA
- II. BILLIARDS ROOM
- I 2. LIBRARY
- 13. KARAOKE ROOMS / HOME CINEMA
- 14. MAIN POOL
- I 5. KIDS POOL
- 16. FLOATING LOUNGERS
- 17. SUN DECK
- 18. Poolside Lounge
- 19. JOGGING TRAIL
- 20. OUTDOOR CHILDRENS PLAY AREA
- 21. THE LAWN
- 22. PROMENADE
- 23. BBQ AREA