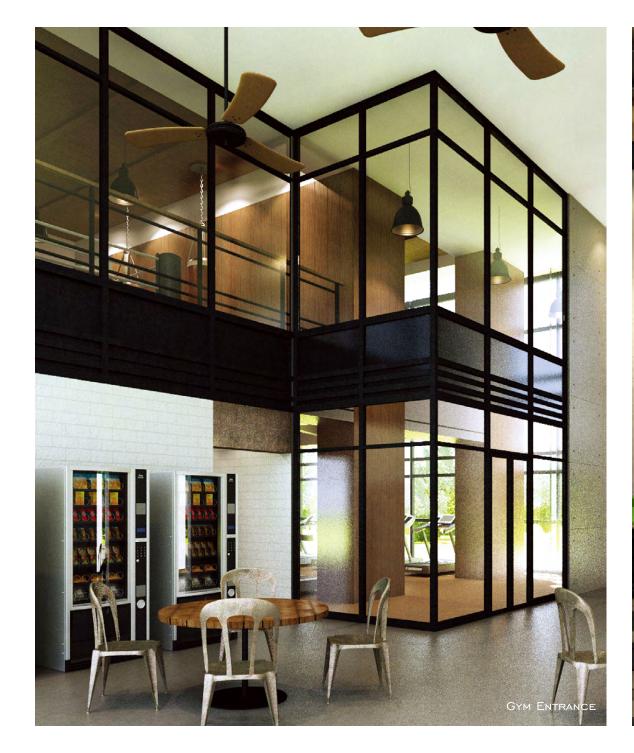

- I. RECEPTION
- 2. 'THE NEST' LOUNGE AREA
- 3. 'The hangout' Lounge Area
- . 'THE WORKSHOP' LOUNGE AREA
- 5. GYM \*2nd floor gym area not shown on this layout
- 6. PILATES/YOGA ROOMS
- 7. CHANGING ROOMS / SAUNA
- 8. PARTY / FUNCTION ROOMS
- 9. 'CRAWL SPACE' INFANTS' PLAY AREA
- IO. 'KID'S ZONE' TODDLERS' PLAY AREA
- II. BILLIARDS ROOM
- I 2. LIBRARY
- 13. KARAOKE ROOMS / HOME CINEMA
- 14. MAIN POOL
- I 5. KIDS POOL
- 16. FLOATING LOUNGERS
- 17. SUN DECK
- 18. Poolside Lounge
- 19. JOGGING TRAIL
- 20. OUTDOOR CHILDRENS PLAY AREA
- 21. THE LAWN
- 22. PROMENADE
- 23. BBQ AREA