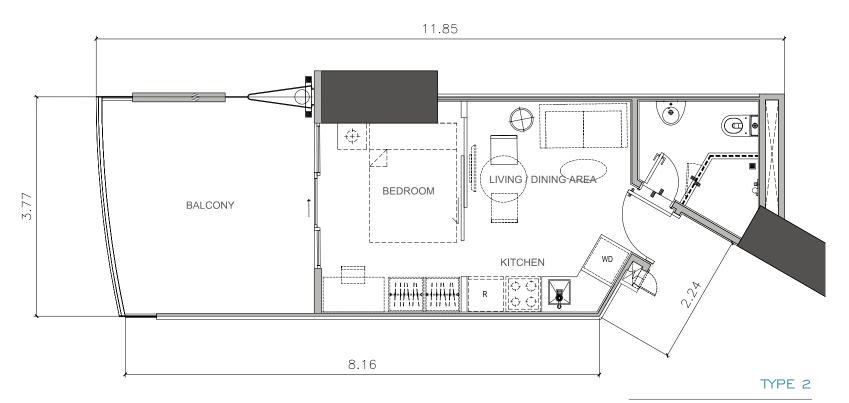

#### I BEDROOM CORE WITH BALCONY

#### 5th floor

EAST WING ONLY

40.44 sqm Inclusive of 13.85 sqm balcony

40.44 sqm Inclusive of 13.85 sqm balcony