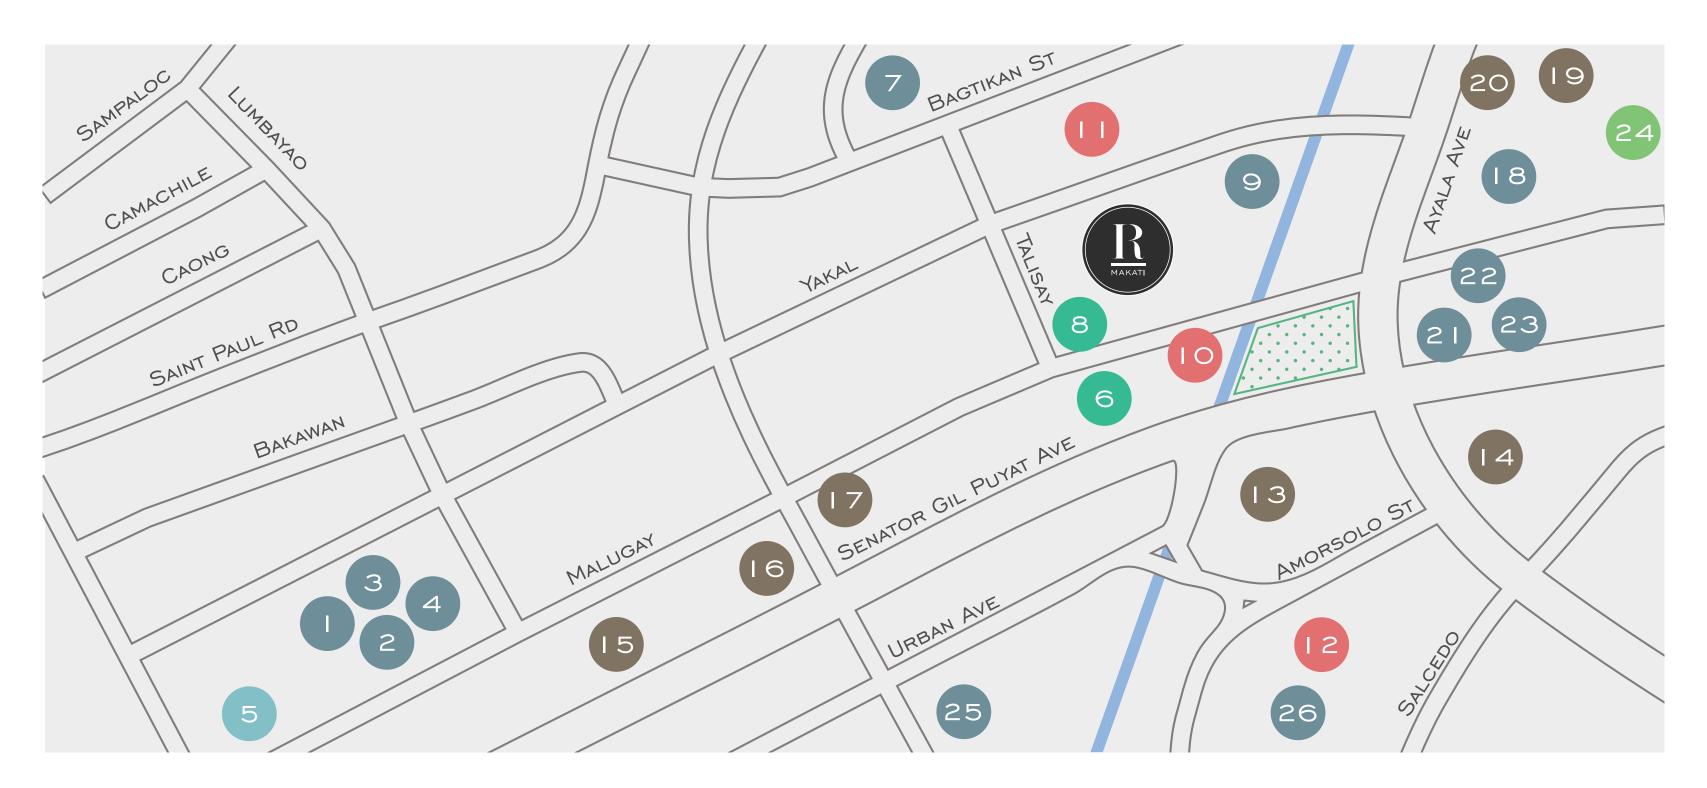

# WHAT'S around NOMA?

The Rise is situated at the heart of NOMA, or North Makati - the burgeoning art, design, and culinary district just north of Ayala Avenue. The area is known for its unique mix of galleries, delicatessens, indie music venues, and one-of-a-kind retail experiences - all of which is only a stones throw from The Rise.

What better place to experience this thriving and ever-changing community of artists, chefs, and creatives than at The Rise!

- 1. Carpaccio Ristorante Italiano
- 2. Chesa Bianca Swiss Restaurant
- 3. I'm Angus Steak House
- 4. Santis Delicatessen
- 5. The Collective
- 6. Skyland Plaza Condominium
- 7. The National Shrine of the Sacred Heart
- 8. Tiara Hotel
- 9. Makati Fire Station
- 10. Makati Central Post Office

- 11. Makati Central Police Headquarters
- 12. Makati Medical Center
- 13. People Support
- 14. RCBC Plaza
- 15. Petron Gas Station
- 16. Caltex Gas Station
- 17. Bank of the Philippine Islands
- 18. Rustan's Supermarket
- 19. National Bookstore
- 20. Handyman

- 21. New Bombay
- 22. Starbucks
- 23. Earle's Delicatessen
- 24. Makati Golf Club Driving Range
- 25. Petra and Pilar Restaurant
- 26. Stockton Place by Chef Celine