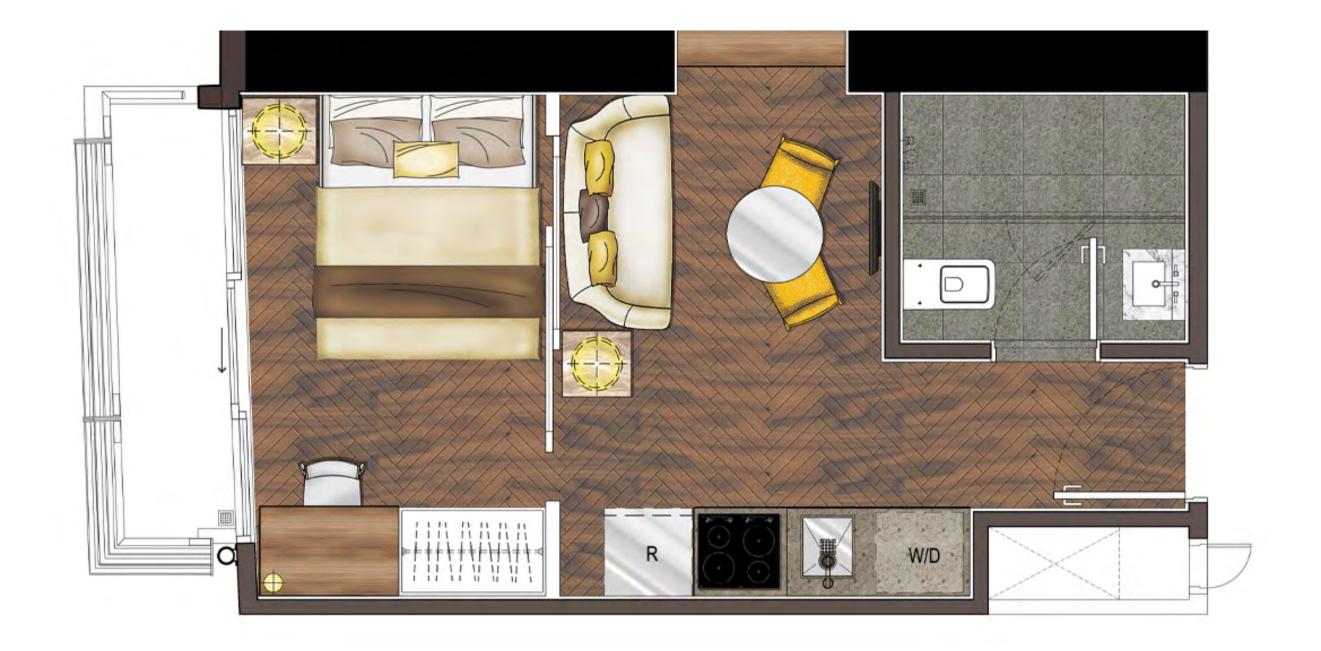

Unit G - 31.64 sqm inclusive of 4.97 sqm Balcony

ONE-BEDROOM UNIT

*Unit G - 33.60 sqm* 

ONE-BEDROOM UNIT (WITH BALCONY)

*Unit F - 27.51 - 28.59 sqm inclusive of 3.09 sqm Balcony* 

ONE-BEDROOM UNIT (WITH BALCONY)