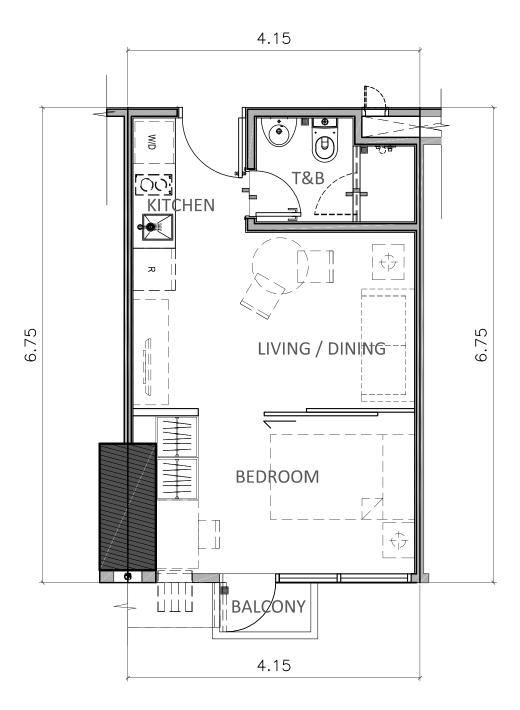

Unit G - 31.64 sqm inclusive of 4.97 sqm Balcony

ONE-BEDROOM UNIT

*Unit G - 33.60 sqm* 

ONE-BEDROOM UNIT (WITH BALCONY)

*Unit F - 27.51 - 28.59 sqm inclusive of 3.09 sqm Balcony* 

ONE-BEDROOM UNIT (WITH BALCONY)