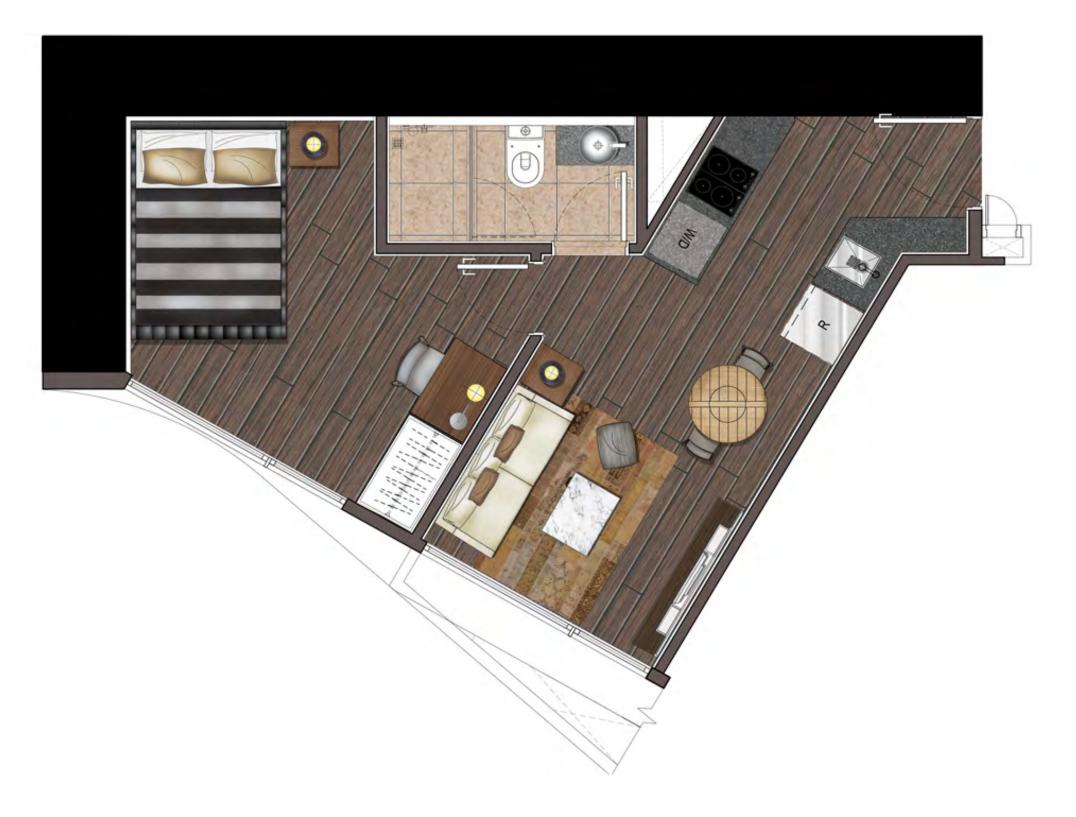

### 5th - 63rd floors

72.21 - 73.56 sqm Inclusive of 3.09 sqm balcony

67.92 - 69.00 sqm Inclusive of 3.09 sqm balcony