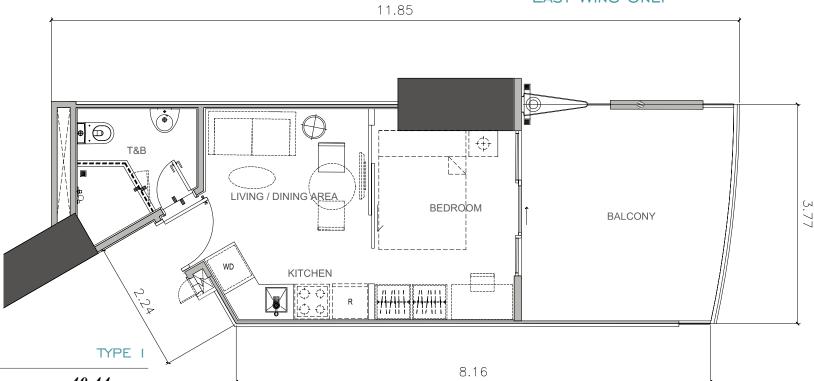

#### I BEDROOM CORE WITH BALCONY

#### 5th floor

EAST WING ONLY

40.44 sqm Inclusive of 13.85 sqm balcony

40.44 sqm Inclusive of 13.85 sqm balcony