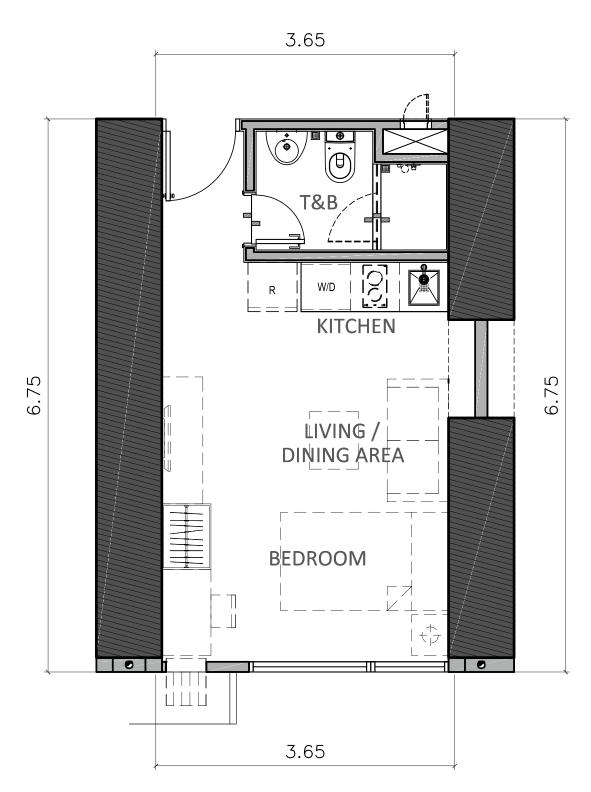

CENTRALIZED GARBAGE DISPOSAL

**FUNCTION ROOMS** 

ONE-BEDROOM UNIT (WITHOUT BALCONY)

*Unit D - 27.17 sqm* 

\*This layout shows a converted unit for illustration purposes only.

EAST WING ONE-BEDROOM UNIT (WITH BALCONY)