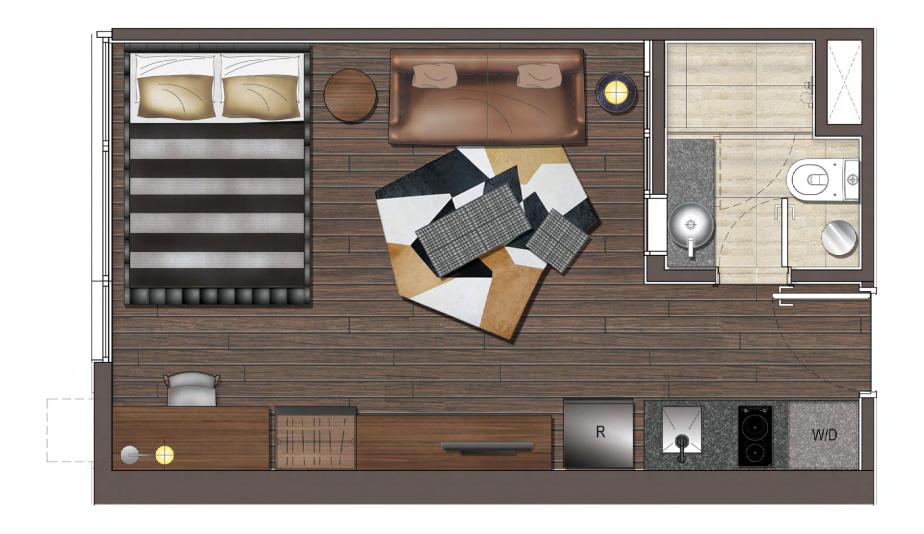

CENTRALIZED GARBAGE DISPOSAL

**FUNCTION ROOMS** 

ONE-BEDROOM UNIT (WITHOUT BALCONY)

*Unit D - 27.17 sqm* 

\*This layout shows a converted unit for illustration purposes only.

EAST WING ONE-BEDROOM UNIT (WITH BALCONY)