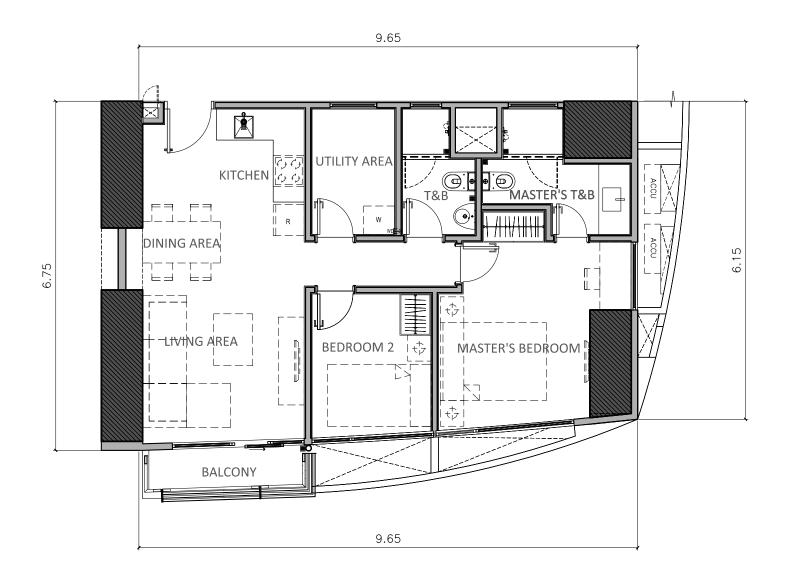

### 5th - 63rd floors

72.21 - 73.56 sqm Inclusive of 3.09 sqm balcony

67.92 - 69.00 sqm Inclusive of 3.09 sqm balcony

### PREMIUM TWO BEDROOM UNIT WITH TERRACE