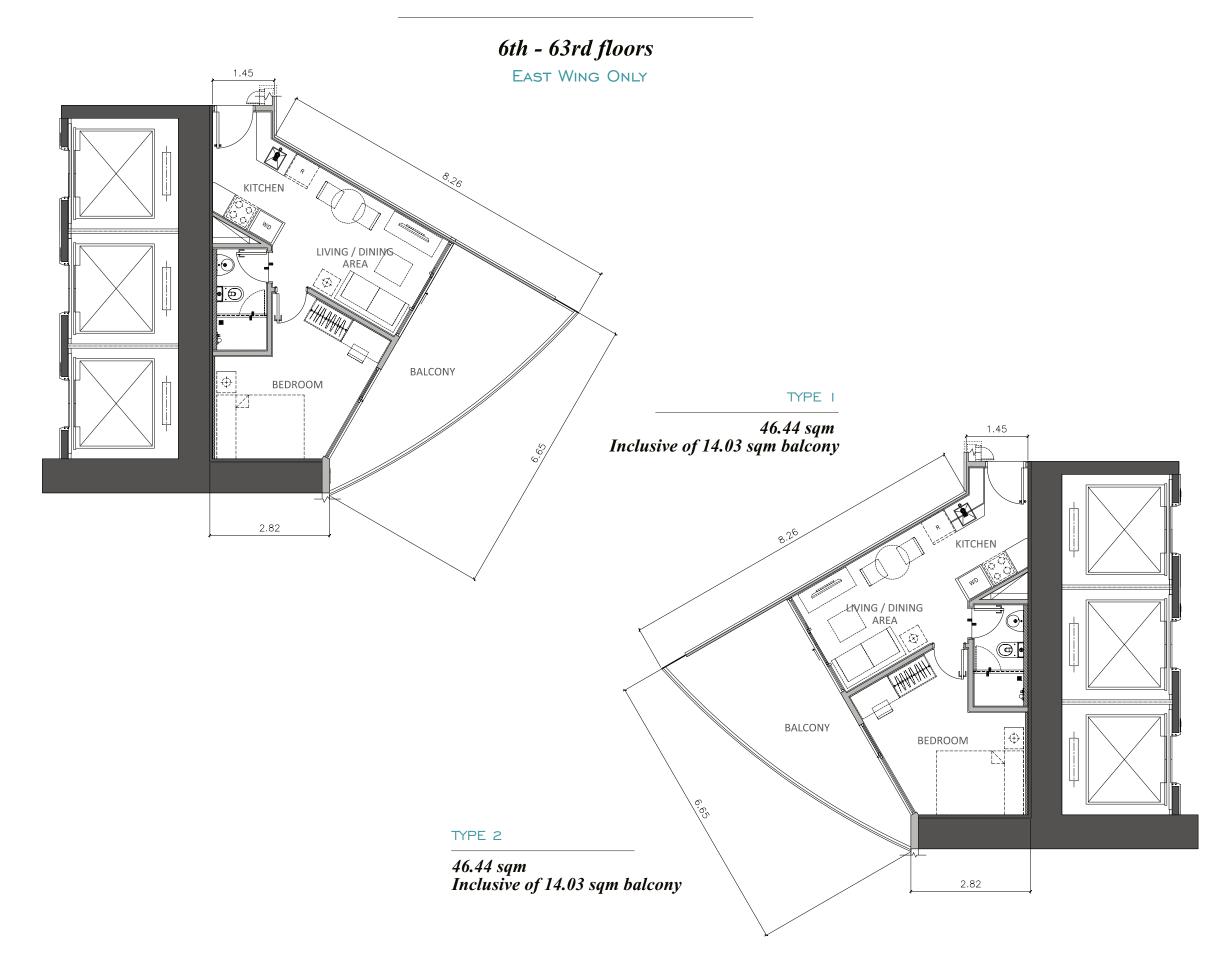

#### I BEDROOM CORE WITH BALCONY

#### 5th floor

EAST WING ONLY

40.44 sqm Inclusive of 13.85 sqm balcony

40.44 sqm Inclusive of 13.85 sqm balcony

#### 6th - 63rd floors

EAST WING ONLY

TYPE 2