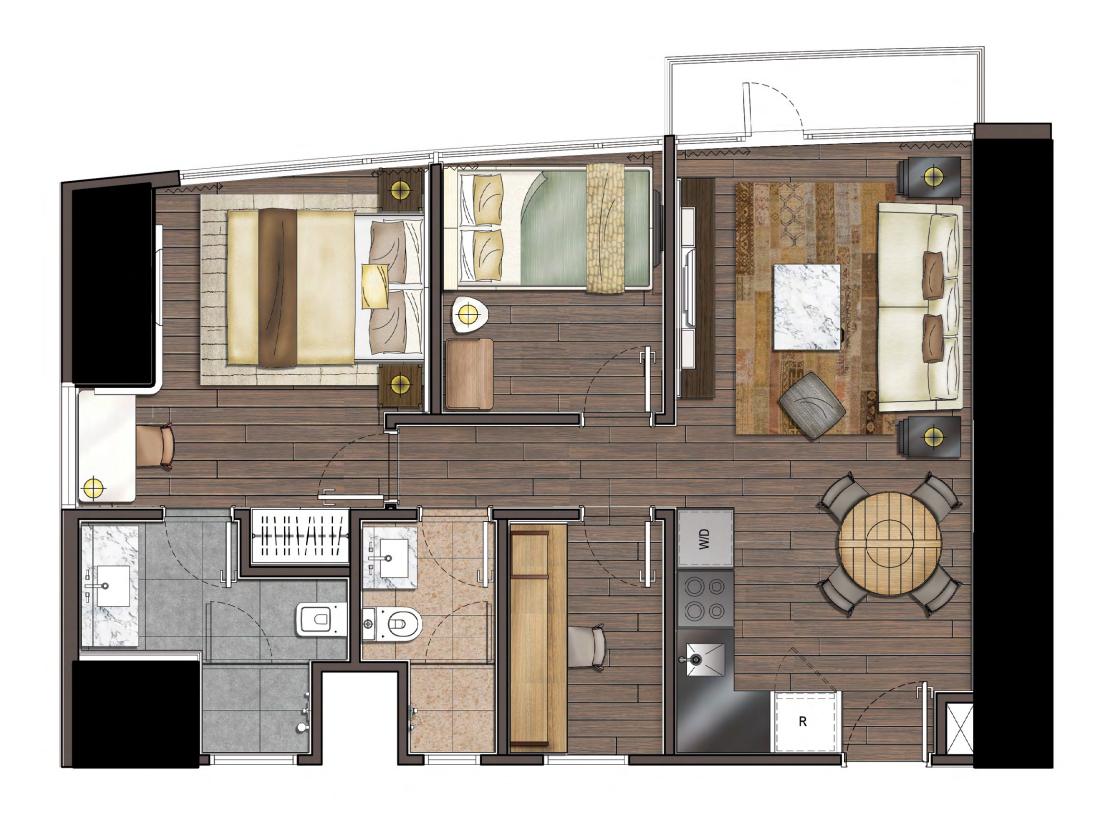

Unit C - 29.21 sqm inclusive of 1.20 sqm Balcony

ONE-BEDROOM UNIT (WITH BALCONY)

Unit C - 29.21 sqm inclusive of 1.20 sqm Balcony

Two-Bedroom Corner Unit (with Balcony)

*Unit F - 73.56 sqm* 

5th floor