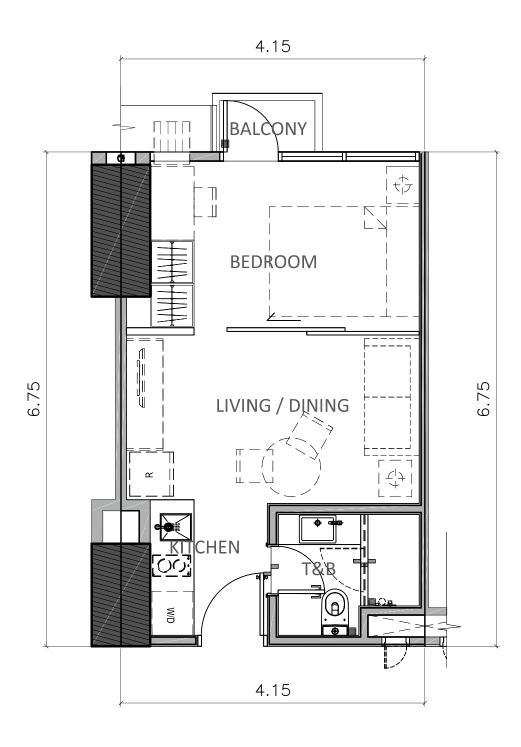

Unit G - 31.64 sqm inclusive of 4.97 sqm Balcony

ONE-BEDROOM UNIT

*Unit G - 33.60 sqm* 

ONE-BEDROOM UNIT (WITH BALCONY)

*Unit F - 27.51 - 28.59 sqm inclusive of 3.09 sqm Balcony* 

ONE-BEDROOM UNIT (WITH BALCONY)