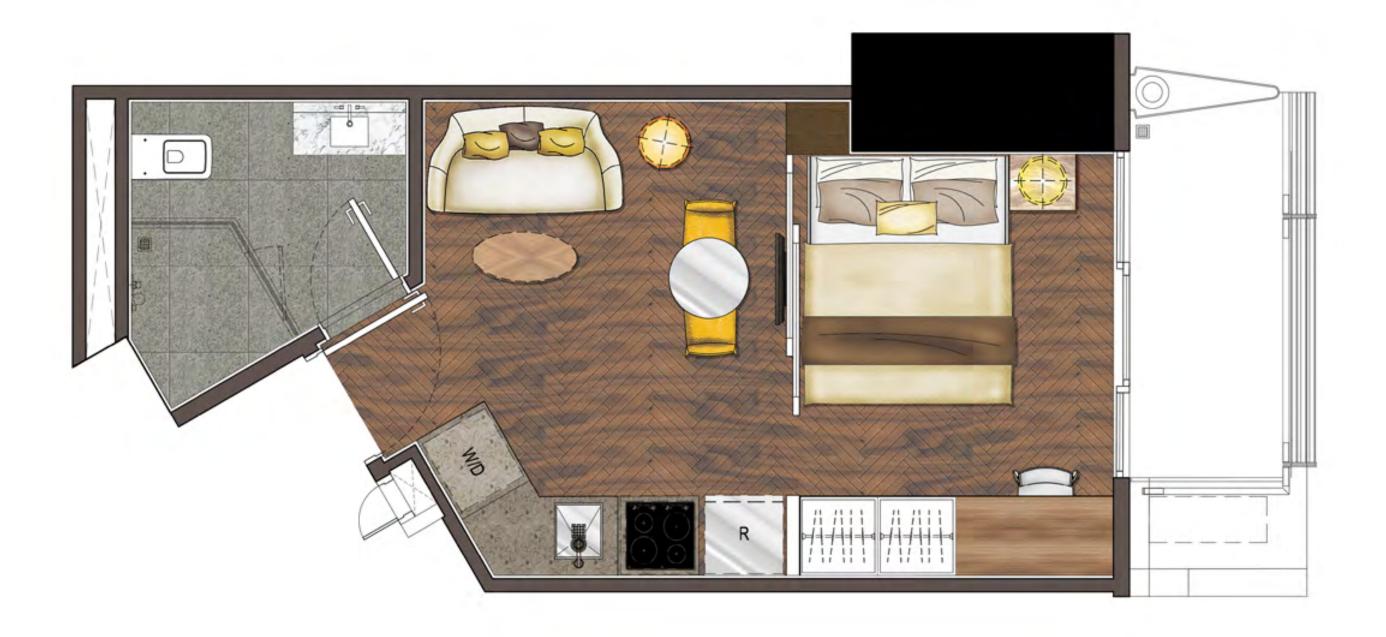

Unit C - 29.21 sqm inclusive of 1.20 sqm Balcony

ONE-BEDROOM UNIT (WITH BALCONY)

Unit C - 29.21 sqm inclusive of 1.20 sqm Balcony

Two-Bedroom Corner Unit (with Balcony)

*Unit F - 73.56 sqm* 

5th floor