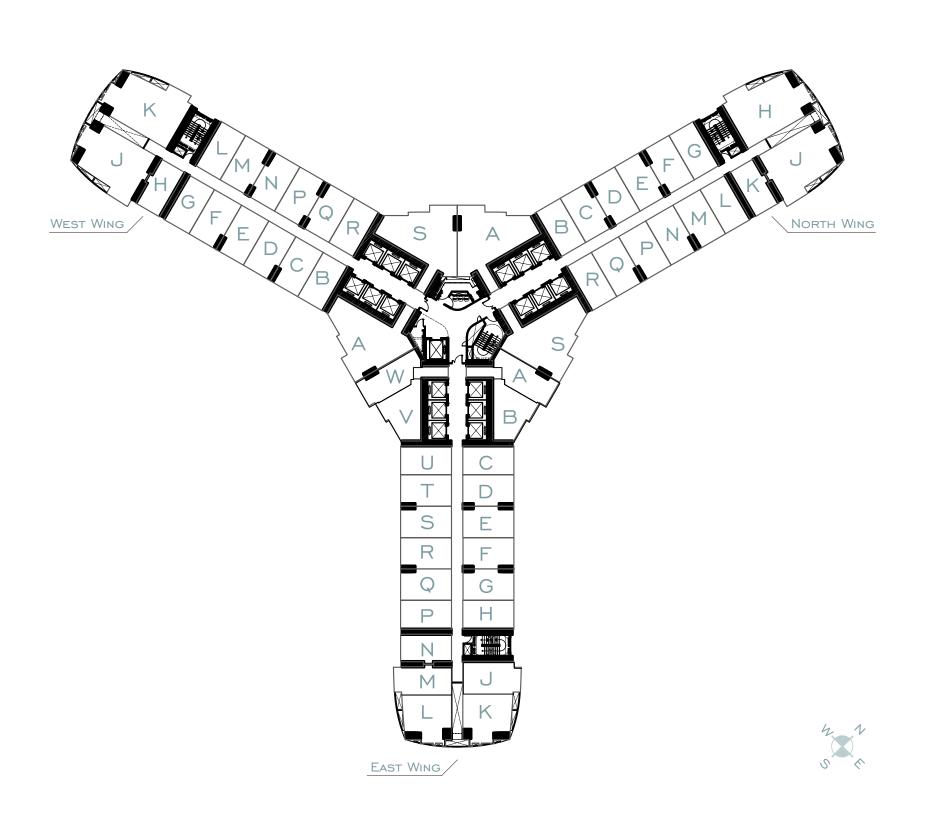

## WHAT'S inside THE RISE

UNITS PER FLOOR **SPLIT INTO 3 WINGS** 

† I7-2

NUMBER OF PASSENGER LIFTS

NUMBER OF **RESIDENTS PARKING SPOTS** 

2 FLOORS

380N
DISTANCE OF PRIVATE JOGGING PATH

TROPICAL SWIMMING POOL

### 6th, 10th, 15th, 18th and 21st floors

7th, 11th, 17th, 20th and 22nd floors

8th and 14th floors

### 9th, 12th, 16th and 19th floors

23rd - 63rd floors

### TWO BEDROOM CORNER UNIT WITH BALCONY

### 5th - 63rd floors

72.21 - 73.56 sqm Inclusive of 3.09 sqm balcony

67.92 - 69.00 sqm Inclusive of 3.09 sqm balcony

### TWO BEDROOM CORE UNIT WITH BALCONY

### 6 - 63rd floors