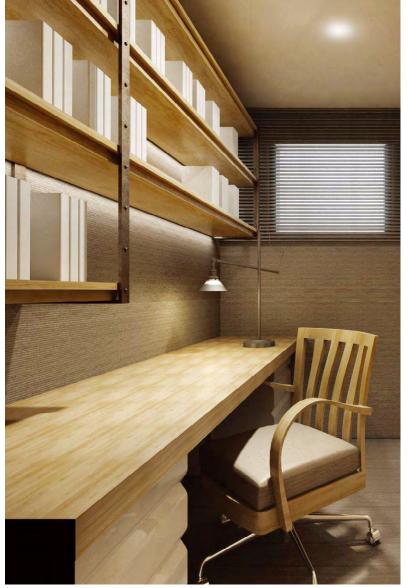

### the WORKSHOP

The Workshop is a fully-stocked, purpose-designed workspace that includes multi-function rooms, an I.T bar, a library and more - ideal for when you're in the mood to plan your next big adventure, need a quiet space to focus on your studies, or even to brainstorm on a start-up idea with your partners.