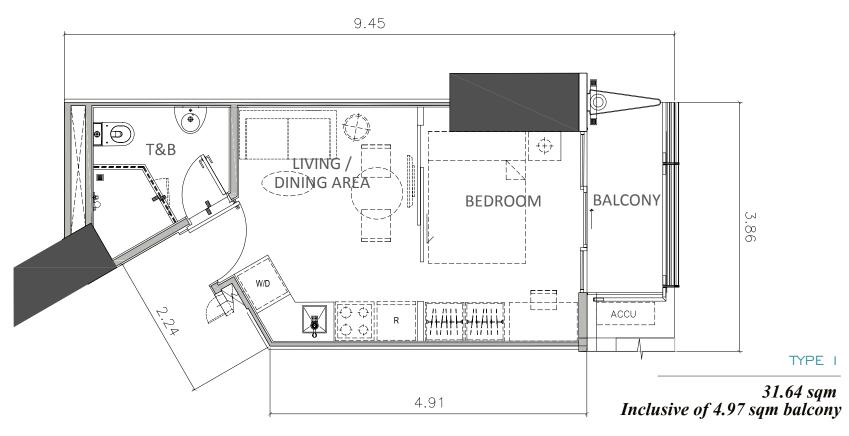

Unit G - 31.64 sqm inclusive of 4.97 sqm Balcony

ONE-BEDROOM UNIT

*Unit G - 33.60 sqm* 

ONE-BEDROOM UNIT (WITH BALCONY)

*Unit F - 27.51 - 28.59 sqm inclusive of 3.09 sqm Balcony* 

ONE-BEDROOM UNIT (WITH BALCONY)