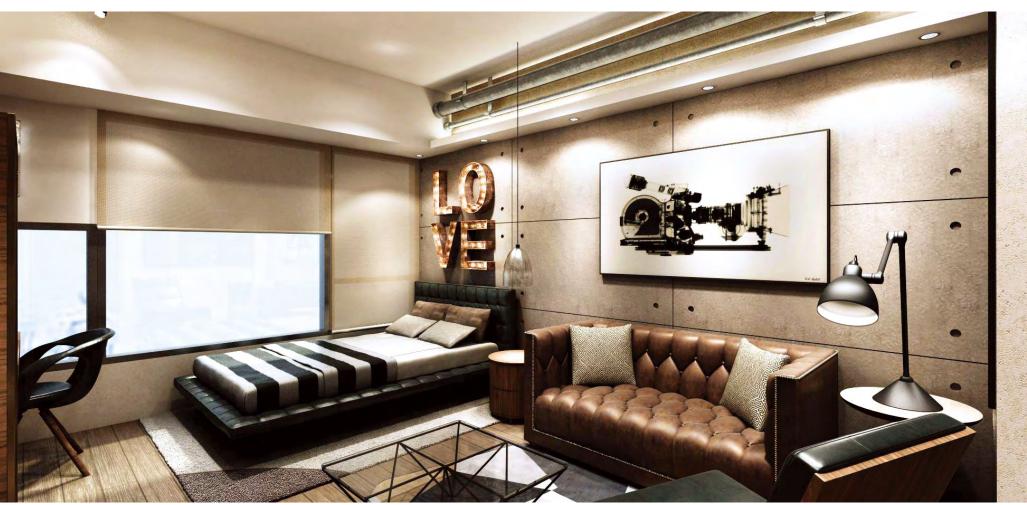

#### Amenities overview

Sometimes living in the city can get a little chaotic, so with Spaces at The Rise, we've created a private oasis of world-class amenities to help you make the most of your busy schedule.

# the HANGOUT

Life's more fun when you share it with the people you love. With almost 300 square meters of open lounge areas, The Playroom includes a karaoke room, a billiards room and more, and is perfect for entertaining friends and family, whether it's for a special occasion, or just to catch up over a cup of coffee.