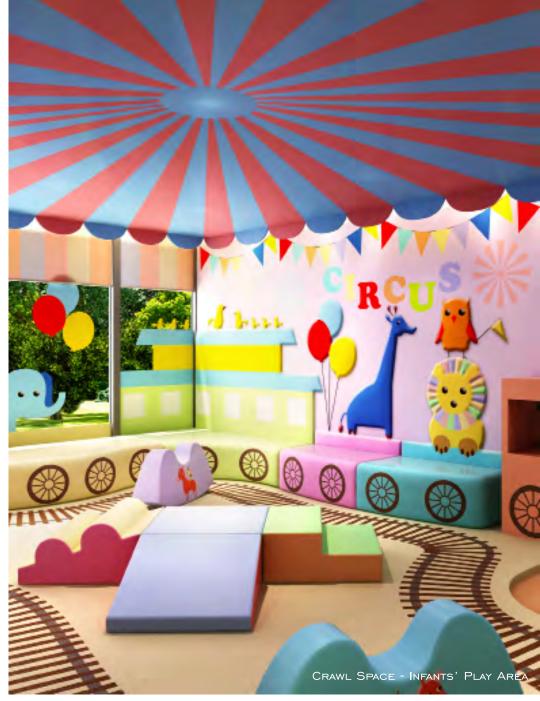

# the KID'S ZONE

The Rise is designed for kids too - with over 280 square meters of playspace for infants and toddlers, the Kid's Zone is perfect for the young ones to stretch their legs, climb a jungle gym, dive into a colourful ball pit, and even have a birthday party!