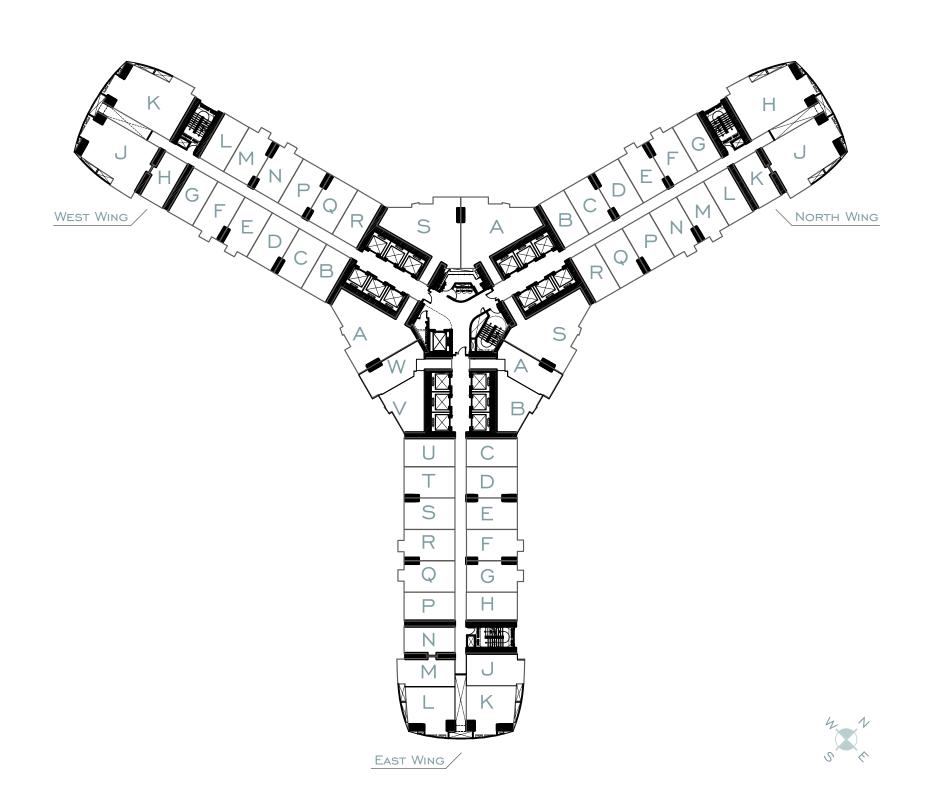

## WHAT'S inside THE RISE

UNITS PER FLOOR **SPLIT INTO 3 WINGS** 

† I7-2

NUMBER OF PASSENGER LIFTS

NUMBER OF **RESIDENTS PARKING SPOTS** 

2 FLOORS

380N
DISTANCE OF PRIVATE JOGGING PATH

TROPICAL SWIMMING POOL