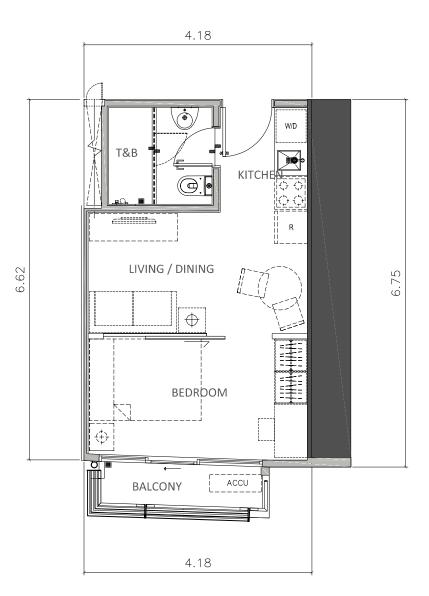

# I BEDROOM CORE WITH BALCONY

#### I BEDROOM CORE WITH BALCONY

#### 6th - 63rd floors

EAST WING ONLY

TYPE 2