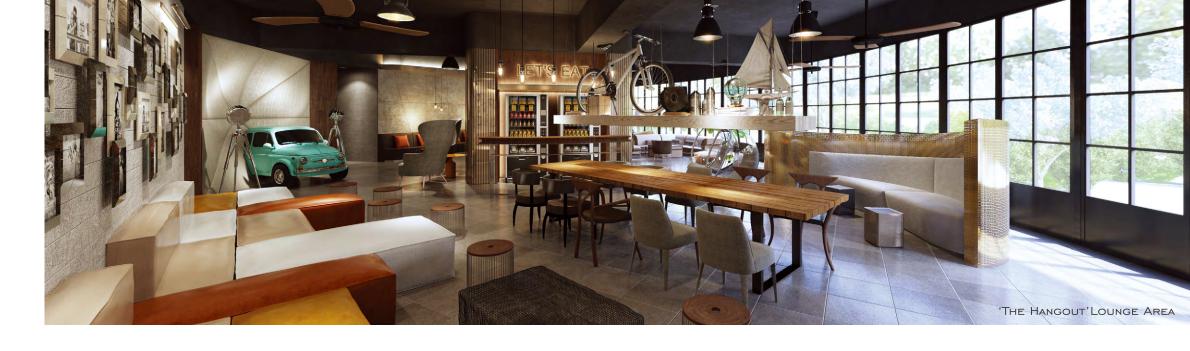

# the HANGOUT

Life's more fun when you share it with the people you love. With almost 300 square meters of open lounge areas, The Playroom includes a karaoke room, a billiards room and more, and is perfect for entertaining friends and family, whether it's for a special occasion, or just to catch up over a cup of coffee.