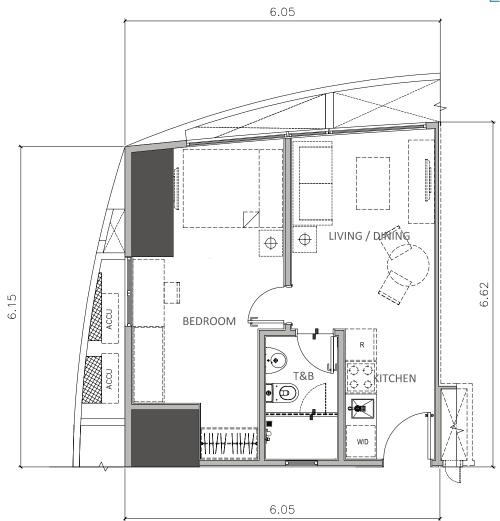

### 5th - 63rd floors

72.21 - 73.56 sqm Inclusive of 3.09 sqm balcony

67.92 - 69.00 sqm Inclusive of 3.09 sqm balcony