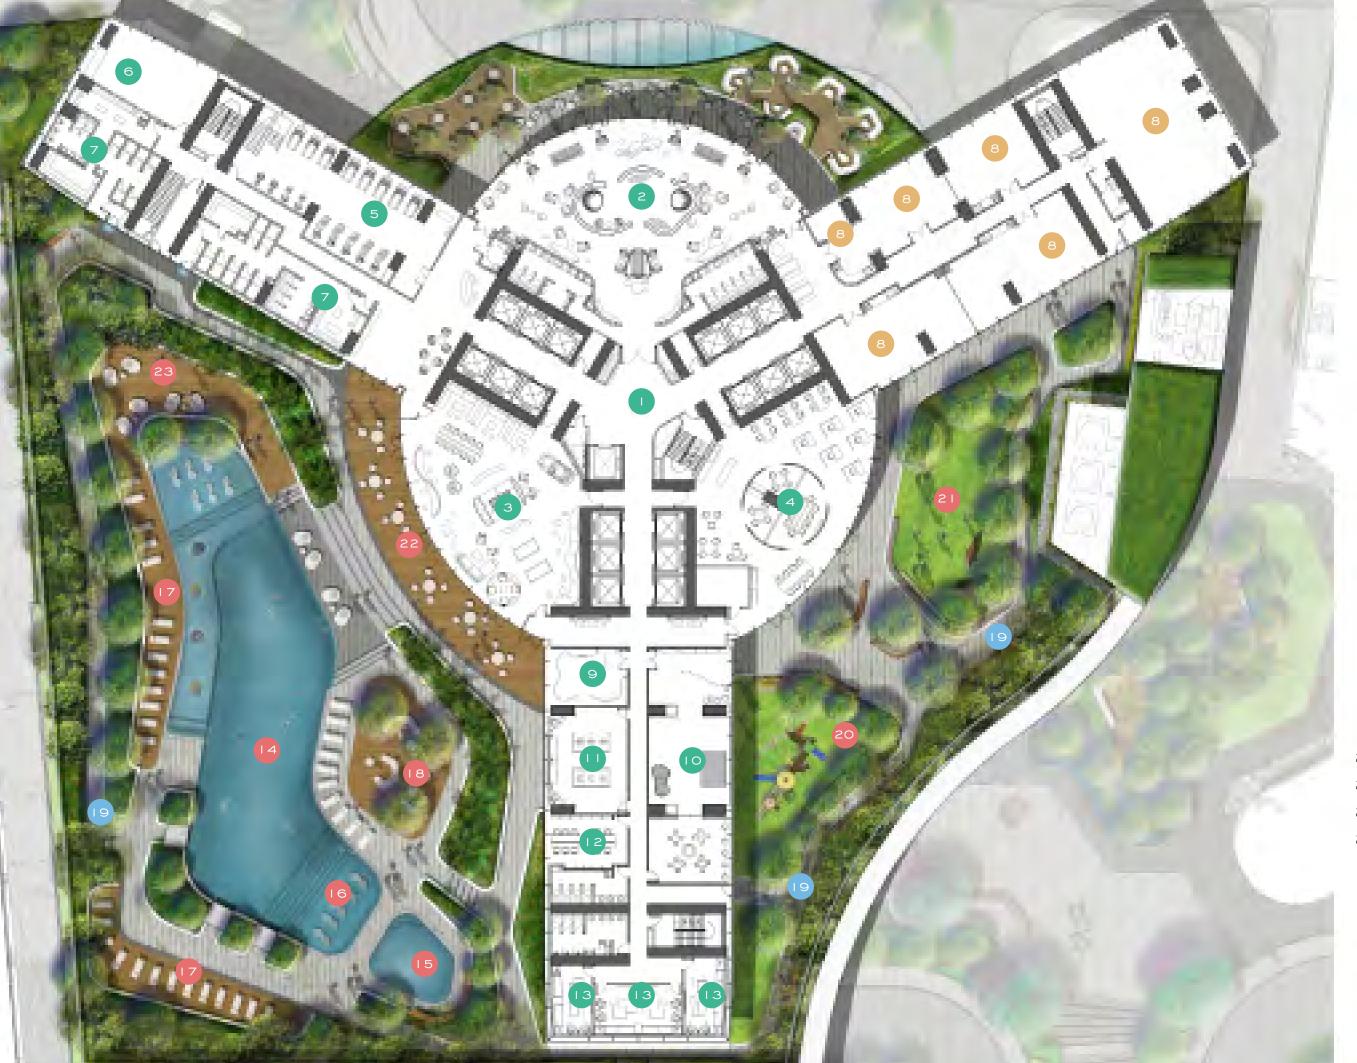

#### Amenities overview

Sometimes living in the city can get a little chaotic, so with Spaces at The Rise, we've created a private oasis of world-class amenities to help you make the most of your busy schedule.

- I. RECEPTION
- 2. 'THE NEST' LOUNGE AREA
- 3. 'The hangout' Lounge Area
- . 'THE WORKSHOP' LOUNGE AREA
- 5. GYM \*2nd floor gym area not shown on this layout
- 6. PILATES/YOGA ROOMS
- 7. CHANGING ROOMS / SAUNA
- 8. PARTY / FUNCTION ROOMS
- 9. 'CRAWL SPACE' INFANTS' PLAY AREA
- IO. 'KID'S ZONE' TODDLERS' PLAY AREA
- II. BILLIARDS ROOM
- I 2. LIBRARY
- 13. KARAOKE ROOMS / HOME CINEMA
- 14. MAIN POOL
- I 5. KIDS POOL
- 16. FLOATING LOUNGERS
- 17. SUN DECK
- 18. Poolside Lounge
- 19. JOGGING TRAIL
- 20. OUTDOOR CHILDRENS PLAY AREA
- 21. THE LAWN
- 22. PROMENADE
- 23. BBQ AREA