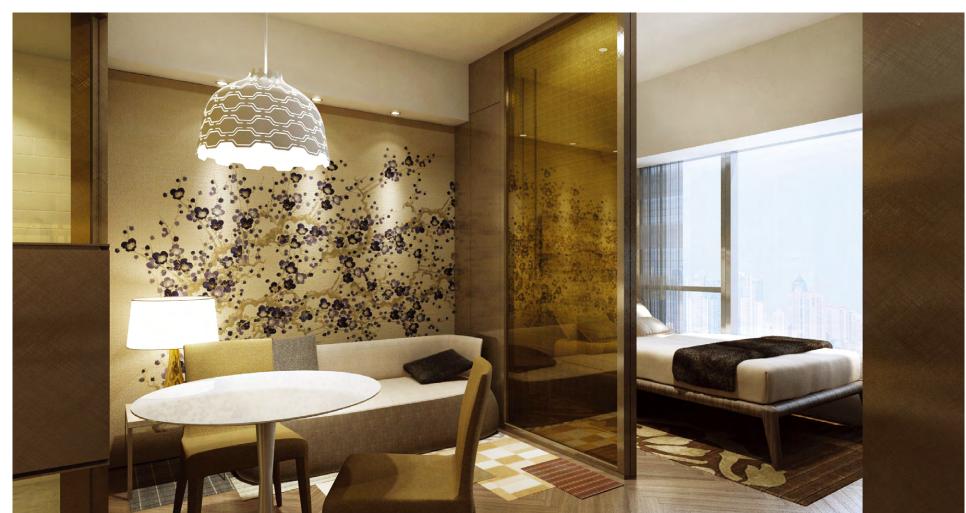

# the HANGOUT

Life's more fun when you share it with the people you love. With almost 300 square meters of open lounge areas, The Playroom includes a karaoke room, a billiards room and more, and is perfect for entertaining friends and family, whether it's for a special occasion, or just to catch up over a cup of coffee.

### the WORKSHOP

The Workshop is a fully-stocked, purpose-designed workspace that includes multi-function rooms, an I.T bar, a library and more - ideal for when you're in the mood to plan your next big adventure, need a quiet space to focus on your studies, or even to brainstorm on a start-up idea with your partners.

### the NEST

Take a break from the hustle and bustle of daily life in The Nest, our relaxation and well-being zone that includes swinging hammocks, comfy seats, garden terraces and much more. Curl up with your favourite novel, or chill out on the sun deck for a relaxing day with friends and family.