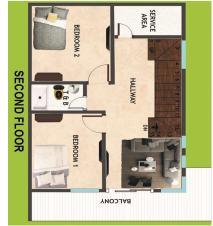

- \* Dining Room
- \* Living Room
- \* Kicthen
- \* Service Area
- \* 5 Bedrooms
- \* 4 Toilet & Bath
- \* 2 Carports
- \* 2 Balcony