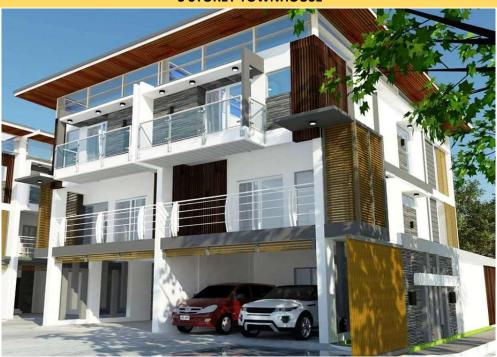

## G-Land

**Project Name: CONVISORA RESIDENCES** 

**Location:** Esmeralda Road, Tandang Sora, Quezon City

## **3 STOREY TOWNHOUSE**



## **Terms of Payments**

| Unit                               | Cluster 1 Unit 1 |
|------------------------------------|------------------|
| Lot Area:                          | 69sqm            |
| Floor Area:                        | 177sqm           |
| Selling Price                      | Php 8,610,000    |
| Reservation Fee                    | Php 50,000.00    |
| 20% Full Downpayment               | Php 1,722,000.00 |
| 80% Downpayment                    | Php 6,888,000.00 |
| Bank in 20 Years (Fixed for 5 Yrs) | Php 53,402.59    |
| Bank in 15 Years (Fixed for 5 Yrs) | Php 61,911.29    |
| Bank in 10 Years (Fixed for 5 Yrs) | Php 79,975.52    |
| 15% Full Downpayment               | Php 1,291,500    |
| 85% Downpayment                    | Php 7,318,500.00 |
| Bank in 20 Years