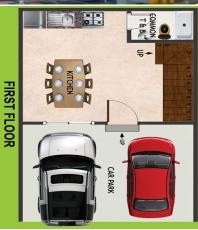

- \* Dining Room
- \* Living Room
- \* Kicthen
- \* Service Area
- \* 5 Bedrooms
- \* 4 Toilet & Bath
- \* 2 Carports
- \* 2 Balcony