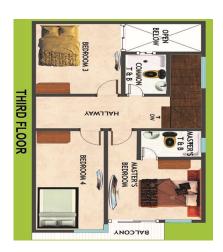

- \* Dining Room
- \* Living Room
- \* Kicthen
- \* Service Area
- \* 5 Bedrooms
- \* 4 Toilet & Bath
- \* 2 Carports
- \* 2 Balcony