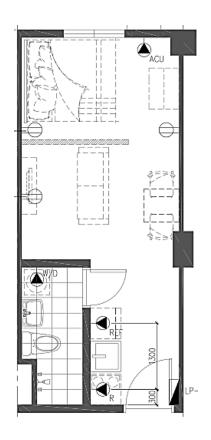

#### **UNIT TYPES**

**Possible 1 BR** 24.37 sqm **2.7m** 

**Possible 1 BR** 32.50 sqm **3.19m** 

**Possible 2 BR** 42.00 sqm **4.8-5m** 