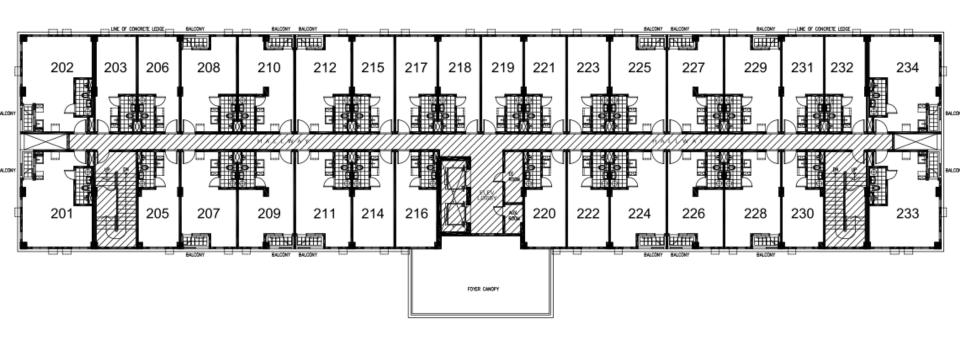

# Amaia S T E P S Alabang

ESPERANZA



### SITE DEVELOPMENT PLAN



#### **ESPERANZA**

No of floors: 9 (8 residential, 1 parking)

Residential: 256 units

Parking: 73 units



# ESPERANZA GROUND FLOOR





## ESPERANZA TYPICAL FLOOR PLAN





#### **UNIT TYPES**



**Possible 1 BR** 24.37 sqm **2.7m** 



**Possible 1 BR** 32.50 sqm **3.19m** 



**Possible 2 BR** 42.00 sqm **4.8-5m** 



### **UNIT DELIVERABLES**











#### **Flooring**

Unit: Vinyl planks

· Balcony: Cement finish

T&B: Ceramic tiles

#### Walls

Unit: painted concrete

 T&B: Ceramic tiles & CHB (wet area); painted walls (dry area)

#### **Windows**

 Aluminum framed powder coated windows

#### Ceiling

Unit: Painted concrete

T&B: Water resistant gypsum board

#### Kitchen

Kitchen sink with base cabinet

Grease trap

#### **Toilet and Bath**

 Complete toilet and bath fixtures

#### Laundry area

 Provision for washer/ dryer; units with balconies have utility/ drying area for the resident's convenience

#### Units

Telephone and cable ready

 Equip