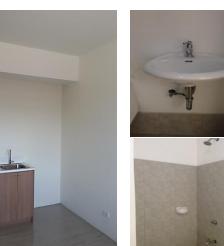

### **UNIT DELIVERABLES**

#### **Flooring**

Unit: Vinyl planks

· Balcony: Cement finish

T&B: Ceramic tiles

#### Walls

Unit: painted concrete

 T&B: Ceramic tiles & CHB (wet area); painted walls (dry area)

#### Kitchen

Kitchen sink with base cabinet

Grease trap

#### **Toilet and Bath**

 Complete toilet and bath fixtures