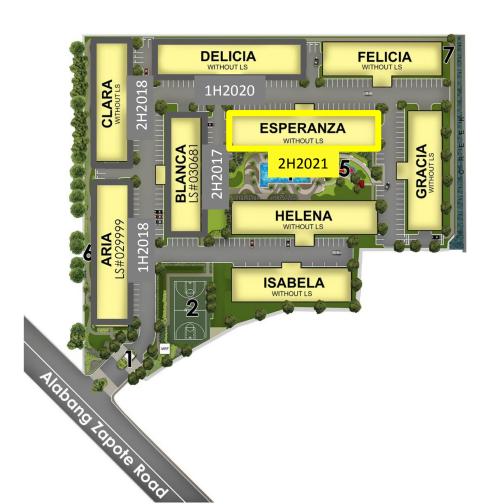

### SITE DEVELOPMENT PLAN

#### **ESPERANZA**

No of floors: 9 (8 residential, 1 parking)

Residential: 256 units

Parking: 73 units