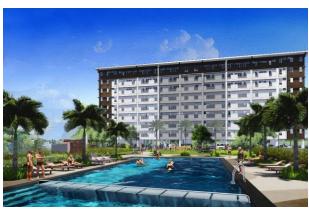

50 sqm **3.19m** 



**Possible 2 BR** 42.00 sqm **4.8-5m** 



### **UNIT DELIVERABLES**











#### **Flooring**

Unit: Vinyl planks

· Balcony: Cement finish

T&B: Ceramic tiles

#### Walls

Unit: painted concrete

 T&B: Ceramic tiles & CHB (wet area); painted walls (dry area)

#### **Windows**

 Aluminum framed powder coated windows

#### Ceiling

Unit: Painted concrete

T&B: Water resistant gypsum board

#### Kitchen

Kitchen sink with base cabinet

Grease trap

#### **Toilet and Bath**

 Complete toilet and bath fixtures

#### Laundry area

 Provision for washer/ dryer; units with balconies have utility/ drying area for the resident's convenience

#### Units

Telephone and cable ready

 Equipped with smoke detectors, fire sprinklers and emergency lights



### **AMENITIES**