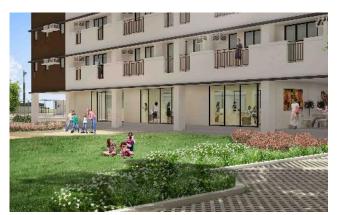

32.50 sqm **3.19m** 



**Possible 2 BR** 42.00 sqm **4.8-5m** 



### **UNIT DELIVERABLES**











#### **Flooring**

Unit: Vinyl planks

· Balcony: Cement finish

T&B: Ceramic tiles

#### Walls

Unit: painted concrete

 T&B: Ceramic tiles & CHB (wet area); painted walls (dry area)

#### **Windows**

 Aluminum framed powder coated windows

#### Ceiling

Unit: Painted concrete

T&B: Water resistant gypsum board

#### Kitchen

Kitchen sink with base cabinet

Grease trap

#### **Toilet and Bath**

 Complete toilet and bath fixtures

#### Laundry area

 Provision for washer/ dryer; units with balconies have utility/ drying area for the resident's convenience

#### Units

Telephone and cable ready

 Equipped with smoke detectors, fire sprinklers and emergency lights



### **AMENITIES**