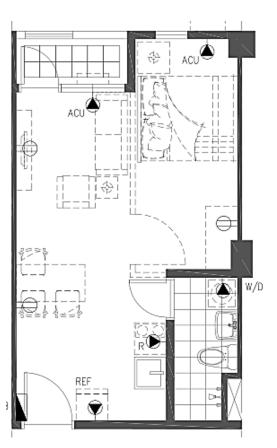

#### **UNIT TYPES**

**Possible 1 BR** 24.37 sqm **2.7m** 

**Possible 1 BR** 32.50 sqm **3.19m** 

**Possible 2 BR** 42.00 sqm **4.8-5m** 