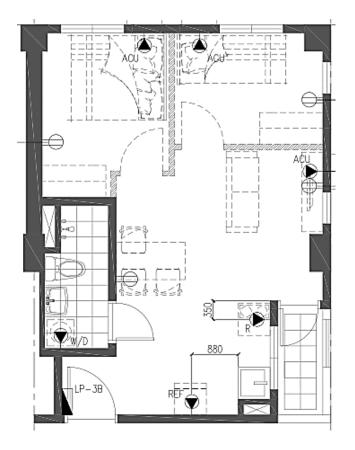

#### **UNIT TYPES**

**Possible 1 BR** 24.37 sqm **2.7m** 

**Possible 1 BR** 32.50 sqm **3.19m** 

**Possible 2 BR** 42.00 sqm **4.8-5m** 