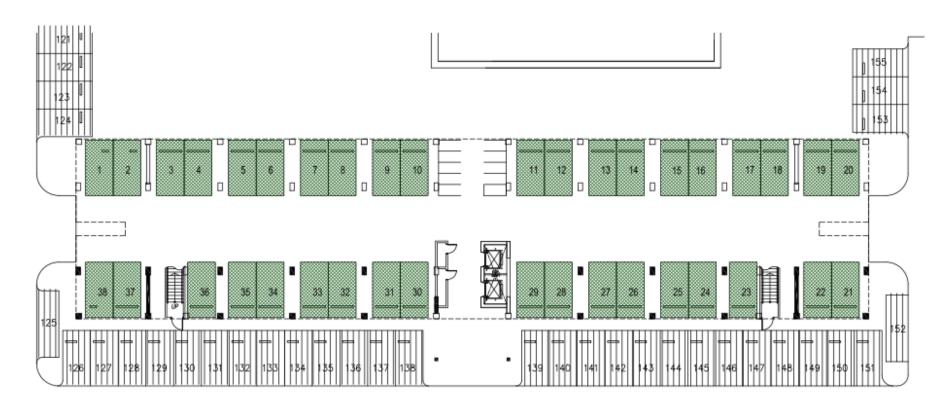

# Amaia S T E P S Alabang

ESPERANZA



### SITE DEVELOPMENT PLAN



#### **ESPERANZA**

No of floors: 9 (8 residential, 1 parking)

Residential: 256 units

Parking: 73 units



# ESPERANZA GROUND FLOOR





## ESPERANZA TYPICAL FLOOR PLAN





#### **UNIT TYPES**



**Possible 1 BR** 24.37 sqm **2.7m** 



**Possible 1 BR** 32.50 sqm **3.19m** 



**Possible 2 BR** 42.00 sqm **4.8-5m** 



### **UNIT DELIVERABLES**











#### **Flooring**

Unit: Vinyl planks

· Balcony: Cement finish

T&B: Ceramic tiles

#### Walls

Unit: painted concrete

 T&B: Ceramic tiles & CHB (wet area); painted walls (dry area)

#### **Windows**

 Aluminum framed powder coated windows

#### Ceiling

Unit: Painted concrete

T&B: Water resistant gypsum board

#### Kitchen

Kitchen sink with base cabinet

Grease trap

#### **Toilet and Bath**

 Complete toilet and bath fixtures

#### Laundry area

 Provision for washer/ dryer; units with balconies have utility/ drying area for the resident's convenience

#### Uni