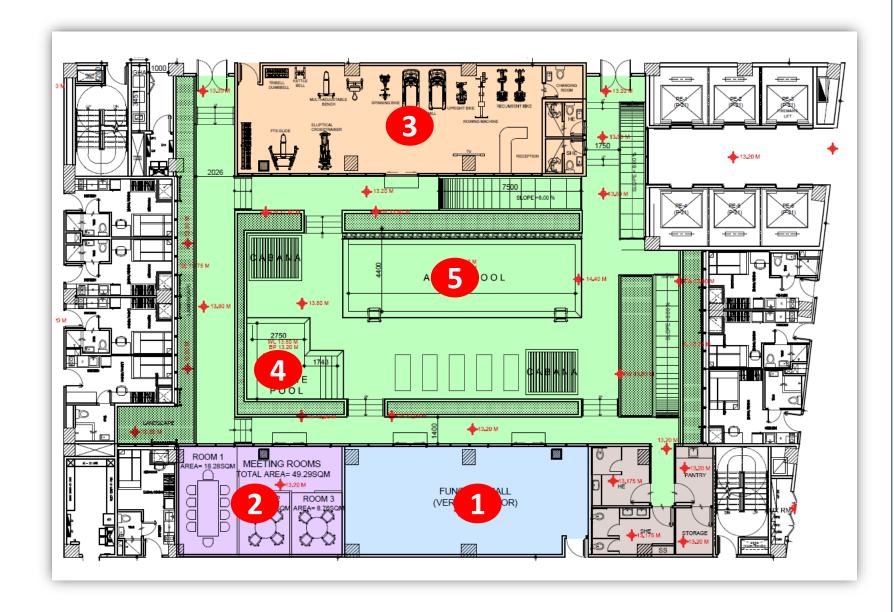

#### **Project Location**

Sunrise Drive corner EDSA Extension, Mall of Asia Complex, Pasay City













#### **Section Elevation**





#### **Building Features**

- 6 Passenger Elevator
  - Dedicated Elevator for Residential Use
  - Dedicated Elevator for Office Use
  - **Dedicated Service Elevator**
  - Proximity Card homing features
- **CCTV Cameras in Common Areas**
- High Density Telecoms (higher bandwidth)
- Mail Box Room
- Fire Sprinkler System
- Automatic Fire Detection & Alarm System (FDAS)
- Stand by back-up automatic Generator System
  - 100% Common Areas
  - 100% RESO Units
- Garbage Room every RESO Floor
- STP and Cistern
- 2 Fire Exits every RESO Floor



















## Amenities

- 1 Function Hall
- 2 Meeting Rooms
- 3 Fitness Hub
- 4 Kiddie Pool
- 5 Adult Pool



SIDE VIEW

EAST

FACING

# 5<sup>TH</sup> Floor

- 8 STUDIO UNITS
- 50 1BR UNITS
- 2 1BR END UNITS
- 1 1BR END UNITS W/ DEN
- 1 2BR END UNITS
- 62 TOTAL UNITS



MANILA VIEW

# Typical Floor 6<sup>th</sup> – 16<sup>th</sup> floor

- 25 STUDIO UNITS
- 50 1BR UNITS
- 2 1BR END UNITS
- 1 1BR END UNITS W/ DEN
- 1 2BR END UNITS
- 79 TOTAL UNITS



# 17<sup>th</sup> floor

- STUDIO UNITS
- 50 **1BR UNITS**
- **1BR END UNITS**
- 1BR END UNITS W/ DEN
- **2BR END UNITS**
- **TOTAL UNITS** 71



FACING EAST SIDE VIEW



OF ASIA VIEW

MANILA VIEW























1 BEDROOM END UNIT UNIT AREA: 27.02 SQM.





















## **Unit Specifications**

#### **DINING AND LIVING AREA**

- Painted Plain Cement Finish on Interior Walls
- Painted Off-Form Finish on Ceiling

#### **BEDROOM**

- Pain