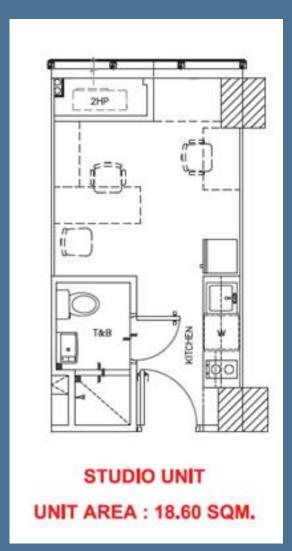

erator System
  - 100% Common Areas
  - 100% RESO Units
- Garbage Room every RESO Floor
- STP and Cistern
- 2 Fire Exits every RESO Floor



















## Amenities

- 1 Function Hall
- 2 Meeting Rooms
- 3 Fitness Hub
- 4 Kiddie Pool
- 5 Adult Pool



SIDE VIEW

EAST

FACING

# 5<sup>TH</sup> Floor

- 8 STUDIO UNITS
- 50 1BR UNITS
- 2 1BR END UNITS
- 1 1BR END UNITS W/ DEN
- 1 2BR END UNITS
- 62 TOTAL UNITS



MANILA VIEW

# Typical Floor 6<sup>th</sup> – 16<sup>th</sup> floor

- 25 STUDIO UNITS
- 50 1BR UNITS
- 2 1BR END UNITS
- 1 1BR END UNITS W/ DEN
- 1 2BR END UNITS
- 79 TOTAL UNITS



# 17<sup>th</sup> floor

- STUDIO UNITS
- 50 **1BR UNITS**
- **1BR END UNITS**
- 1BR END UNITS W/ DEN
- **2BR END UNITS**
- **TOTAL UNITS** 71



FACING EAST SIDE VIEW



OF ASIA VIEW

MANILA VIEW























1 BEDROOM END UNIT UNIT AREA: 27.02 SQM.





















## **Unit Specifications**

#### **DINING AND LIVING AREA**

- Painted Plain Cement Finish on Interior Walls
- Painted Off-Form Finish on Ceiling

#### **BEDROOM**

- Painted Plain Cement Finish on Interior Walls
- Painted Off-Form Finish on Ceiling



## **Unit Specifications**

#### **KITCHEN**

- Countertop and splashboard with base and overhead cabinets
- Cooktop and Rangehood

#### **TOILET AND BATH**

- Floor to ceiling tiles
- Water closet with accessories
- Vanity counter and facial mirror
- **Shower Set**





#### **Definition of Terms**

#### A. What is a RESO Unit?

- UNIT shall mean a designated area within the Project which is or is capable of being owned by and registered in the name of the O