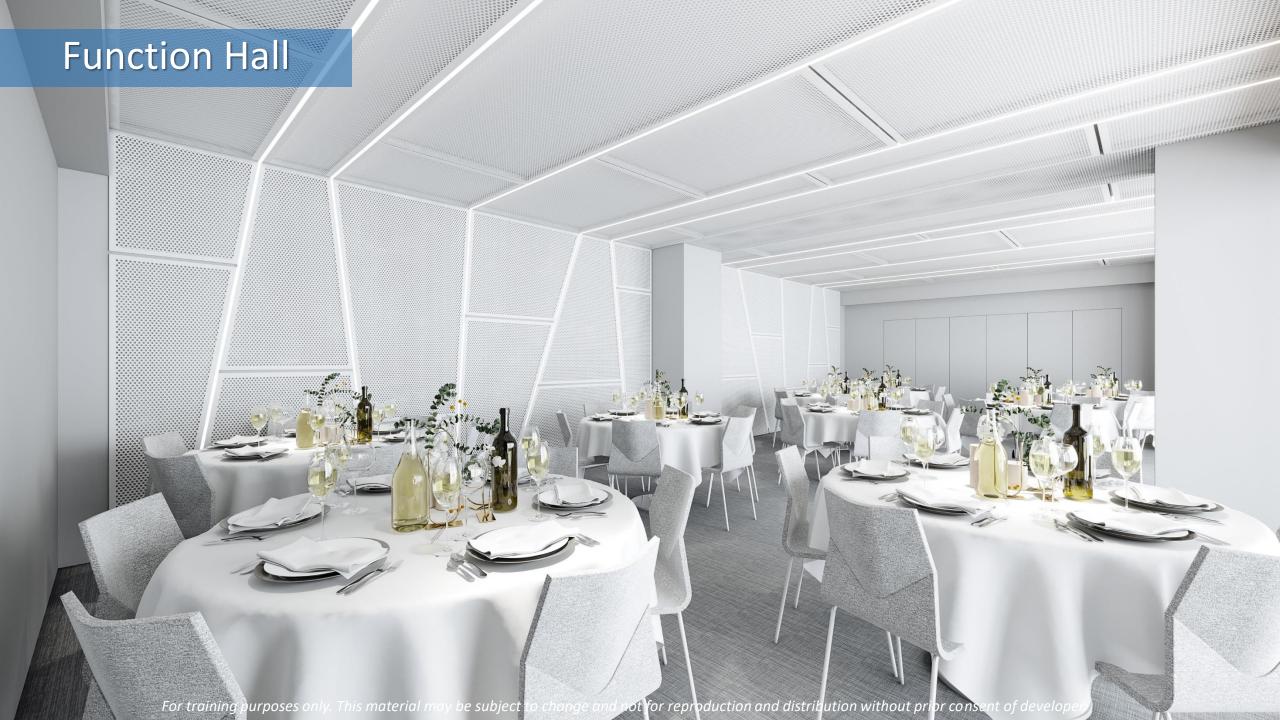

lease contract
- Tenant Move in assistance
- Property Inventory Monitoring
- Tenant Move out assistance



#### **Project Location**

Sunrise Drive corner EDSA Extension, Mall of Asia Complex, Pasay City













#### **Section Elevation**





#### **Building Features**

- 6 Passenger Elevator
  - Dedicated Elevator for Residential Use
  - Dedicated Elevator for Office Use
  - **Dedicated Service Elevator**
  - Proximity Card homing features
- **CCTV Cameras in Common Areas**
- High Density Telecoms (higher bandwidth)
- Mail Box Room
- Fire Sprinkler System
- Automatic Fire Detection & Alarm System (FDAS)
- Stand by back-up automatic Generator System
  - 100% Common Areas
  - 100% RESO Units
- Garbage Room every RESO Floor
- STP and Cistern
- 2 Fire Exits every RESO Floor



















## Amenities

- 1 Function Hall
- 2 Meeting Rooms
- 3 Fitness Hub
- 4 Kiddie Pool
- 5 Adult Pool



SIDE VIEW

EAST

FACING

# 5<sup>TH</sup> Floor

- 8 STUDIO UNITS
- 50 1BR UNITS
- 2 1BR END UNITS
- 1 1BR END UNITS W/ DEN
- 1 2BR END UNITS
- 62 TOTAL UNITS



MANILA VIEW

# Typical Floor 6<sup>th</sup> – 16<sup>th</sup> floor

- 25 STUDIO UNITS
- 50 1BR UNITS
- 2 1BR END UNITS
- 1 1BR END UNITS W/ DEN
- 1 2BR END UNITS
- 79 TOTAL UNITS



# 17<sup>th</sup> floor

- STUDIO UNITS
- 50 **1BR UNITS**
- **1BR END UNITS**
- 1BR END UNITS W/ DEN
- **2BR END UNITS**
- **TOTAL UNITS** 71



FACING EAST SIDE VIEW



OF ASIA VIEW

MANILA VIEW























1 BEDROOM END UNIT UNIT AREA: 27.02 SQM.





















## **Unit Specifications**

#### **DINING AND LIVING AREA**

- Pa