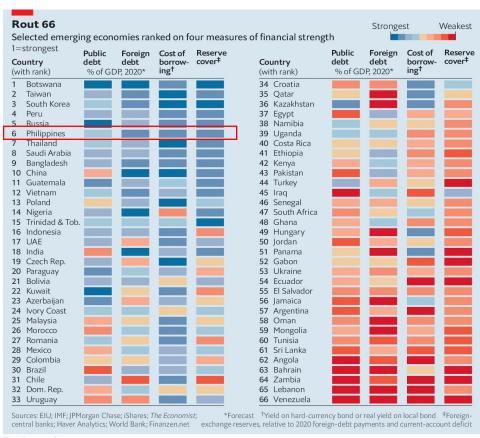

### The Philippine Financial Strength is 6<sup>th</sup> among emerging economies\*

# THE PHILIPPINES' STRONG MACROECONOMIC FUNDAMENTALS

6<sup>th</sup>

Among emerging economies
In terms of economic, fiscal, and
financial management\*

6.6%

Average growth rate From 2016 to 2019 One of the highest in SEA \$ 109Bn