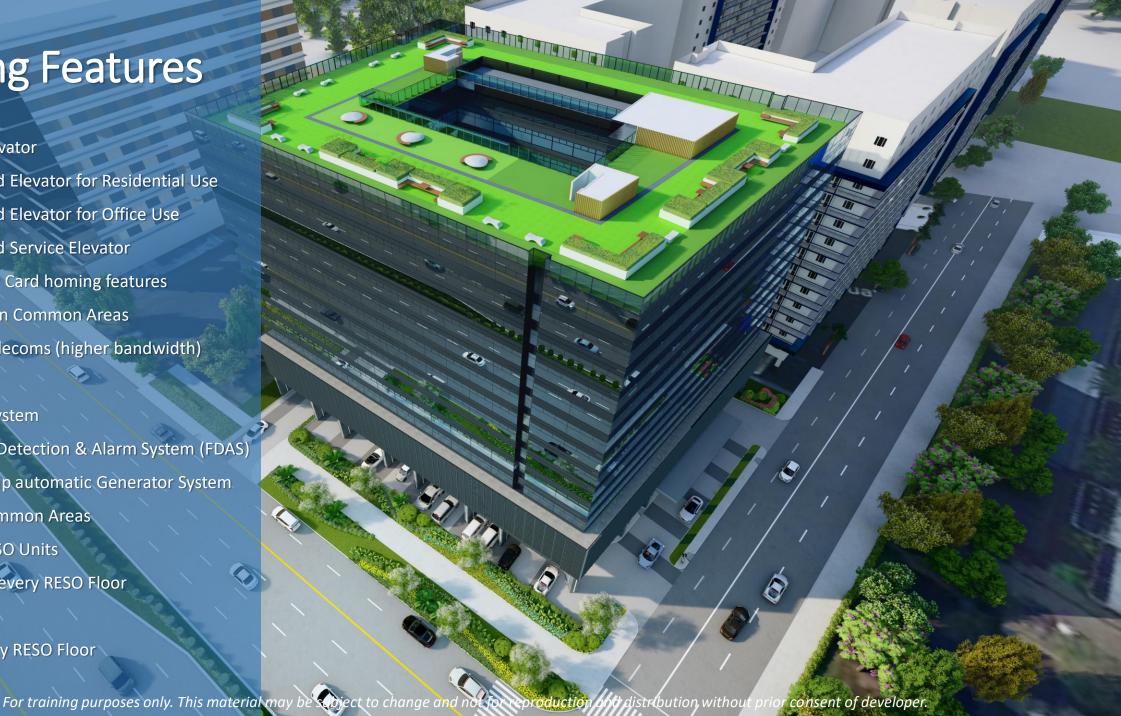

aration of lease contract
- Tenant Move in assistance
- Property Inventory Monitoring
- Tenant Move out assistance



#### **Project Location**

Sunrise Drive corner EDSA Extension, Mall of Asia Complex, Pasay City













#### **Section Elevation**





#### **Building Features**

- 6 Passenger Elevator
  - Dedicated Elevator for Residential Use
  - Dedicated Elevator for Office Use
  - **Dedicated Service Elevator**
  - Proximity Card homing features
- **CCTV Cameras in Common Areas**
- High Density Telecoms (higher bandwidth)
- Mail Box Room
- Fire Sprinkler System
- Automatic Fire Detection & Alarm System (FDAS)
- Stand by back-up automatic Generator System
  - 100% Common Areas
  - 100% RESO Units
- Garbage Room every RESO Floor
- STP and Cistern
- 2 Fire Exits every RESO Floor



















## Amenities

- 1 Function Hall
- 2 Meeting Rooms
- 3 Fitness Hub
- 4 Kiddie Pool
- 5 Adult Pool



SIDE VIEW

EAST

FACING

# 5<sup>TH</sup> Floor

- 8 STUDIO UNITS
- 50 1BR UNITS
- 2 1BR END UNITS
- 1 1BR END UNITS W/ DEN
- 1 2BR END UNITS
- 62 TOTAL UNITS



MANILA VIEW

# Typical Floor 6<sup>th</sup> – 16<sup>th</sup> floor

- 25 STUDIO UNITS
- 50 1BR UNITS
- 2 1BR END UNITS
- 1 1BR END UNITS W/ DEN
- 1 2BR END UNITS
- 79 TOTAL UNITS



# 17<sup>th</sup> floor

- STUDIO UNITS
- 50 **1BR UNITS**
- **1BR END UNITS**
- 1BR END UNITS W/ DEN
- **2BR END UNITS**
- **TOTAL UNITS** 71



FACING EAST SIDE VIEW



OF ASIA VIEW

MANILA VIEW























1 BEDROOM END UNIT UNIT AREA: 27.02 SQM.





















## **Unit Specifications**

#### **DINING AND LIVING AR