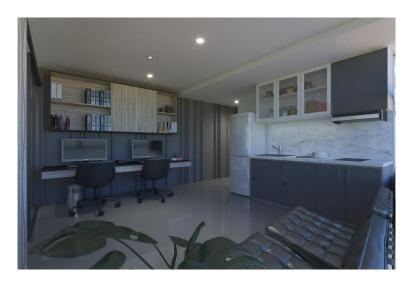

ESO Floor
- STP and Cistern
- 2 Fire Exits every RESO Floor



















## Amenities

- 1 Function Hall
- 2 Meeting Rooms
- 3 Fitness Hub
- 4 Kiddie Pool
- 5 Adult Pool



SIDE VIEW

EAST

FACING

# 5<sup>TH</sup> Floor

- 8 STUDIO UNITS
- 50 1BR UNITS
- 2 1BR END UNITS
- 1 1BR END UNITS W/ DEN
- 1 2BR END UNITS
- 62 TOTAL UNITS



MANILA VIEW

# Typical Floor 6<sup>th</sup> – 16<sup>th</sup> floor

- 25 STUDIO UNITS
- 50 1BR UNITS
- 2 1BR END UNITS
- 1 1BR END UNITS W/ DEN
- 1 2BR END UNITS
- 79 TOTAL UNITS



# 17<sup>th</sup> floor

- STUDIO UNITS
- 50 **1BR UNITS**
- **1BR END UNITS**
- 1BR END UNITS W/ DEN
- **2BR END UNITS**
- **TOTAL UNITS** 71



FACING EAST SIDE VIEW



OF ASIA VIEW

MANILA VIEW























1 BEDROOM END UNIT UNIT AREA: 27.02 SQM.





















## **Unit Specifications**

#### **DINING AND LIVING AREA**

- Painted Plain Cement Finish on Interior Walls
- Painted Off-Form Finish on Ceiling

#### **BEDROOM**

- Painted Plain Cement Finish on Interior Walls
- Painted Off-Form Finish on Ceiling



## **Unit Specifications**

#### **KITCHEN**

- Countertop and splashboard with base and overhead cabinets
- Cooktop and Rangehood

#### **TOILET AND BATH**

- Floor to ceiling tiles
- Water closet with accessories
- Vanity counter and facial mirror
- **Shower Set**





#### **Definition of Terms**

#### A. What is a RESO Unit?

- UNIT shall mean a designated area within the Project which is or is capable of being owned by and registered in the name of the Owner under a condominium certificate of title
- RESO UNIT which shall refer to