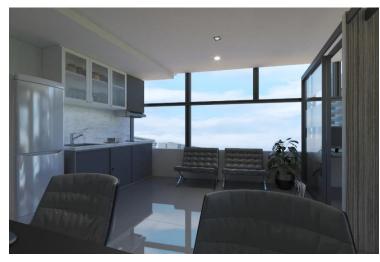

RESO Floor
- STP and Cistern
- 2 Fire Exits every RESO Floor



















## Amenities

- 1 Function Hall
- 2 Meeting Rooms
- 3 Fitness Hub
- 4 Kiddie Pool
- 5 Adult Pool



SIDE VIEW

EAST

FACING

# 5<sup>TH</sup> Floor

- 8 STUDIO UNITS
- 50 1BR UNITS
- 2 1BR END UNITS
- 1 1BR END UNITS W/ DEN
- 1 2BR END UNITS
- 62 TOTAL UNITS



MANILA VIEW

# Typical Floor 6<sup>th</sup> – 16<sup>th</sup> floor

- 25 STUDIO UNITS
- 50 1BR UNITS
- 2 1BR END UNITS
- 1 1BR END UNITS W/ DEN
- 1 2BR END UNITS
- 79 TOTAL UNITS



# 17<sup>th</sup> floor

- STUDIO UNITS
- 50 **1BR UNITS**
- **1BR END UNITS**
- 1BR END UNITS W/ DEN
- **2BR END UNITS**
- **TOTAL UNITS** 71



FACING EAST SIDE VIEW



OF ASIA VIEW

MANILA VIEW























1 BEDROOM END UNIT UNIT AREA: 27.02 SQM.





















## **Unit Specifications**

#### **DINING AND LIVING AREA**

- Painted Plain Cement Finish on Interior Walls
- Painted Off-Form Finish on Ceiling

#### **BEDROOM**

- Painted Plain Cement Finish on Interior Walls
- Painted Off-Form Finish on Ceiling



## **Unit Specifications**

#### **KITCHEN**

- Countertop and splashboard with base and overhead cabinets
- Cooktop and Rangehood

#### **TOILET AND BATH**

- Floor to ceiling tiles
- Water closet with accessories
- Vanity counter and facial mirror
- **Shower Set**





#### **Definition of Terms**

#### A. What is a RESO Unit?

- UNIT shall mean a designated area within the Project which is or is capable of being owned by and registered in the name of the Owner under a condominium certificate of title
- RESO UNIT which shall refer