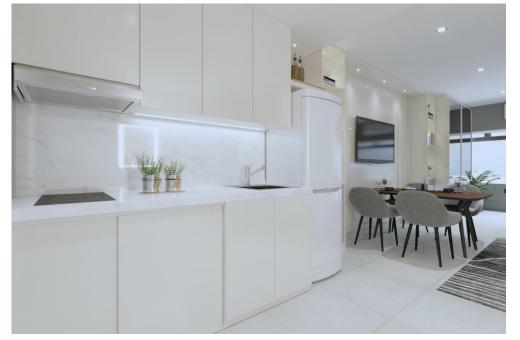

100% Common Areas
  - 100% RESO Units
- Garbage Room every RESO Floor
- STP and Cistern
- 2 Fire Exits every RESO Floor



















## Amenities

- 1 Function Hall
- 2 Meeting Rooms
- 3 Fitness Hub
- 4 Kiddie Pool
- 5 Adult Pool



SIDE VIEW

EAST

FACING

# 5<sup>TH</sup> Floor

- 8 STUDIO UNITS
- 50 1BR UNITS
- 2 1BR END UNITS
- 1 1BR END UNITS W/ DEN
- 1 2BR END UNITS
- 62 TOTAL UNITS



MANILA VIEW

# Typical Floor 6<sup>th</sup> – 16<sup>th</sup> floor

- 25 STUDIO UNITS
- 50 1BR UNITS
- 2 1BR END UNITS
- 1 1BR END UNITS W/ DEN
- 1 2BR END UNITS
- 79 TOTAL UNITS



# 17<sup>th</sup> floor

- STUDIO UNITS
- 50 **1BR UNITS**
- **1BR END UNITS**
- 1BR END UNITS W/ DEN
- **2BR END UNITS**
- **TOTAL UNITS** 71



FACING EAST SIDE VIEW



OF ASIA VIEW

MANILA VIEW























1 BEDROOM END UNIT UNIT AREA: 27.02 SQM.





















## **Unit Specifications**

#### **DINING AND LIVING AREA**

- Painted Plain Cement Finish on Interior Walls
- Painted Off-Form Finish on Ceiling

#### **BEDROOM**

- Painted Plain Cement Finish on Interior Walls
- Painted Off-Form Finish on Ceiling



## **Unit Specifications**

#### **KITCHEN**

- Countertop and splashboard with base and overhead cabinets
- Cooktop and Rangehood

#### **TOILET AND BATH**

- Floor to ceiling tiles
- Water closet with accessories
- Vanity counter and facial mirror
- **Shower Set**





#### **Definition of Terms**

#### A. What is a RESO Unit?

- UNIT shall mean a designated area within the Project which is or is capable of being owned by and registered in the name of the Owner under a condo