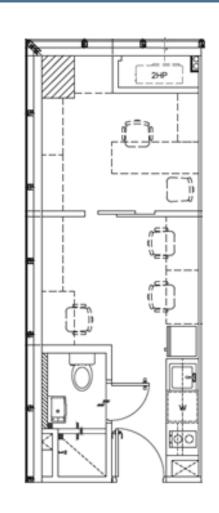

0% Common Areas
  - 100% RESO Units
- Garbage Room every RESO Floor
- STP and Cistern
- 2 Fire Exits every RESO Floor



















## Amenities

- 1 Function Hall
- 2 Meeting Rooms
- 3 Fitness Hub
- 4 Kiddie Pool
- 5 Adult Pool



SIDE VIEW

EAST

FACING

# 5<sup>TH</sup> Floor

- 8 STUDIO UNITS
- 50 1BR UNITS
- 2 1BR END UNITS
- 1 1BR END UNITS W/ DEN
- 1 2BR END UNITS
- 62 TOTAL UNITS



MANILA VIEW

# Typical Floor 6<sup>th</sup> – 16<sup>th</sup> floor

- 25 STUDIO UNITS
- 50 1BR UNITS
- 2 1BR END UNITS
- 1 1BR END UNITS W/ DEN
- 1 2BR END UNITS
- 79 TOTAL UNITS



# 17<sup>th</sup> floor

- STUDIO UNITS
- 50 **1BR UNITS**
- **1BR END UNITS**
- 1BR END UNITS W/ DEN
- **2BR END UNITS**
- **TOTAL UNITS** 71



FACING EAST SIDE VIEW



OF ASIA VIEW

MANILA VIEW























1 BEDROOM END UNIT UNIT AREA: 27.02 SQM.





















## **Unit Specifications**

#### **DINING AND LIVING AREA**

- Painted Plain Cement Finish on Interior Walls
- Painted Off-Form Finish on Ceiling

#### **BEDROOM**

- Painted Plain Cement Finish on Interior Walls
- Painted Off-Form Finish on Ceiling



## **Unit Specifications**

#### **KITCHEN**

- Countertop and splashboard with base and overhead cabinets
- Cooktop and Rangehood

#### **TOILET AND BATH**

- Floor to ceiling tiles
- Water closet with accessories
- Vanity counter and facial mirror
- **Shower Set**





#### **Definition of Terms**

#### A. What is a RESO Unit?

- UNIT shall mean a designated area within the Project which is or is capable of being owned by and registered in the name of the Owner under a condomi