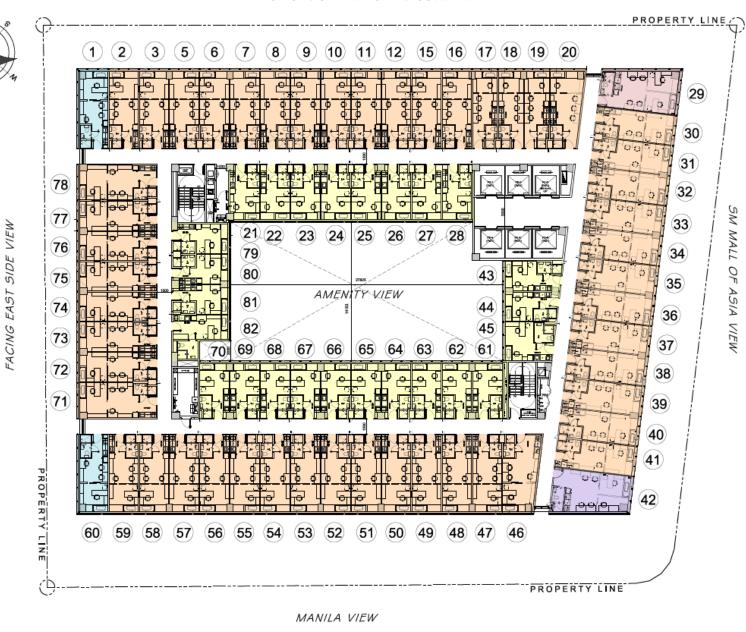

- **CCTV Cameras in Common Areas**
- High Density Telecoms (higher bandwidth)
- Mail Box Room
- Fire Sprinkler System
- Automatic Fire Detection & Alarm System (FDAS)
- Stand by back-up automatic Generator System
  - 100% Common Areas
  - 100% RESO Units
- Garbage Room every RESO Floor
- STP and Cistern
- 2 Fire Exits every RESO Floor



















## Amenities

- 1 Function Hall
- 2 Meeting Rooms
- 3 Fitness Hub
- 4 Kiddie Pool
- 5 Adult Pool



SIDE VIEW

EAST

FACING

# 5<sup>TH</sup> Floor

- 8 STUDIO UNITS
- 50 1BR UNITS
- 2 1BR END UNITS
- 1 1BR END UNITS W/ DEN
- 1 2BR END UNITS
- 62 TOTAL UNITS



MANILA VIEW

# Typical Floor 6<sup>th</sup> – 16<sup>th</sup> floor

- 25 STUDIO UNITS
- 50 1BR UNITS
- 2 1BR END UNITS
- 1 1BR END UNITS W/ DEN
- 1 2BR END UNITS
- 79 TOTAL UNITS



# 17<sup>th</sup> floor

- STUDIO UNITS
- 50 **1BR UNITS**
- **1BR END UNITS**
- 1BR END UNITS W/ DEN
- **2BR END UNITS**
- **TOTAL UNITS** 71



FACING EAST SIDE VIEW



OF ASIA VIEW

MANILA VIEW























1 BEDROOM END UNIT UNIT AREA: 27.02 SQM.





















## **Unit Specifications**

#### **DINING AND LIVING AREA**

- Painted Plain Cement Finish on Interior Walls
- Painted Off-Form Finish on Ceiling

#### **BEDROOM**

- Painted Plain Cement Finish on Interior Walls
- Painted Off-Form Finish on Ceiling



## **Unit Specifications**

#### **KITCHEN**

- Countertop and splashboard with base and overhead cabinets
- Cooktop and Rangehood

#### **TOILET AND BATH**

- Floor to ceiling tiles
- Water closet with accessories
- Vanity counter and facial mirror
- **Shower Se