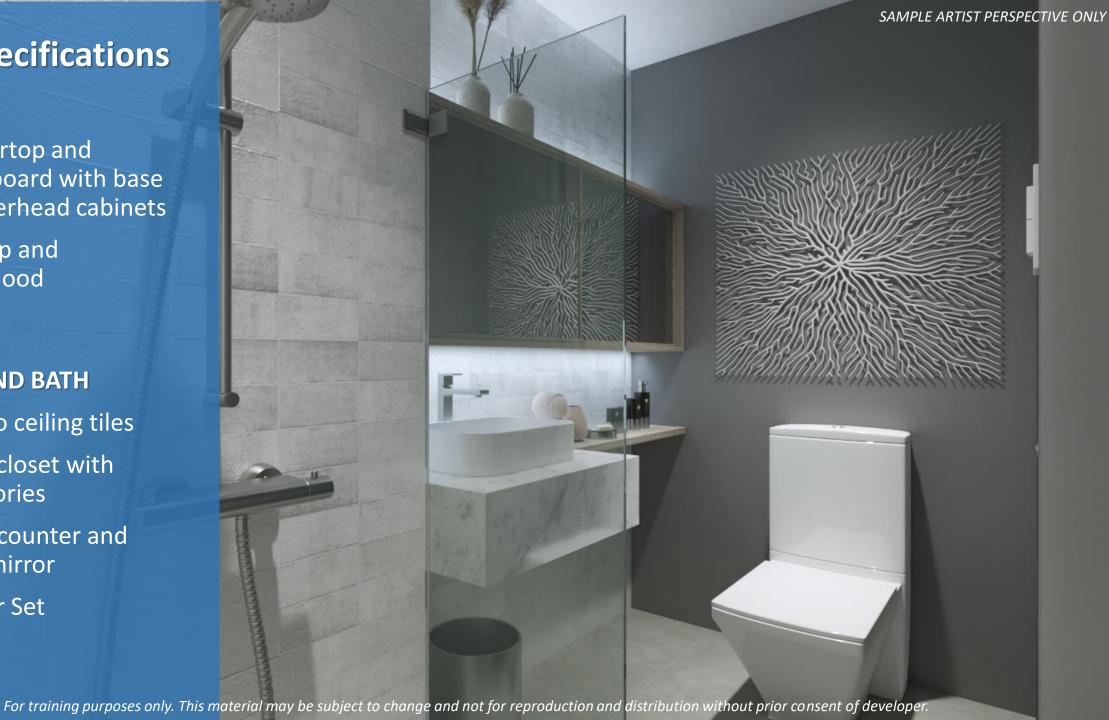

7<sup>th</sup> floor

- STUDIO UNITS
- 50 **1BR UNITS**
- **1BR END UNITS**
- 1BR END UNITS W/ DEN
- **2BR END UNITS**
- **TOTAL UNITS** 71



FACING EAST SIDE VIEW



OF ASIA VIEW

MANILA VIEW























1 BEDROOM END UNIT UNIT AREA: 27.02 SQM.





















## **Unit Specifications**

#### **DINING AND LIVING AREA**

- Painted Plain Cement Finish on Interior Walls
- Painted Off-Form Finish on Ceiling

#### **BEDROOM**

- Painted Plain Cement Finish on Interior Walls
- Painted Off-Form Finish on Ceiling



## **Unit Specifications**

#### **KITCHEN**

- Countertop and splashboard with base and overhead cabinets
- Cooktop and Rangehood

#### **TOILET AND BATH**

- Floor to ceiling tiles
- Water closet with accessories
- Vanity counter and facial mirror
- **Shower Set**





#### **Definition of Terms**

#### A. What is a RESO Unit?

- UNIT shall mean a designated area within the Project which is or is capable of being owned by and registered in the name of the Owner under a condominium certificate of title
- RESO UNIT which shall refer to a condominium Unit designated for Residential and/or Office Use
- **RESO USE** shall refer to the use of unit for living accommodations and/or for the conduct of business and/or the exercise of profession within the limits permitted by law or other rules and regulations.



**Building Details** 



#### B. What are the Amenities in the Project?

- Co-working Spaces
- Meeting Rooms
- Function Hall with Pantry
- Fitness Hub
- Adult and Kiddie Pool
- Landscape areas
- Sky Lounge

#### C. What are the back up Power?

- For C