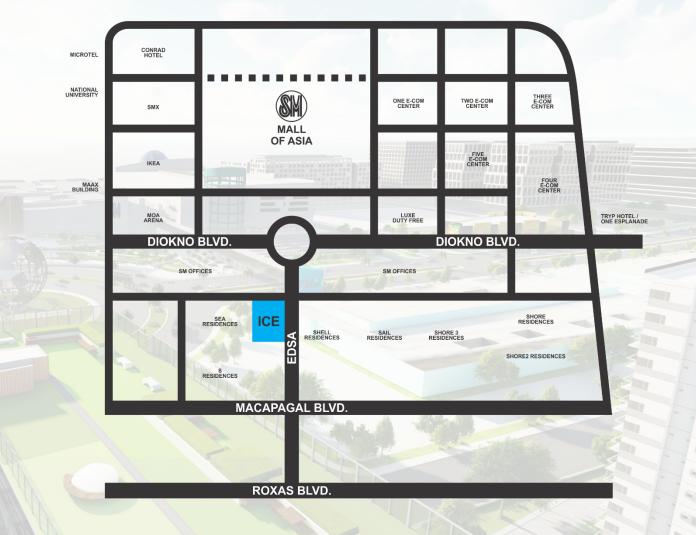

- Near infrastructure developments that provide ease of access to key CBDs, the **Entertainment City** and the Ninoy Aquino International Airport Near transport hubs





# Professional Property Management Team

- Quality Customer Service
- Stringent Safety and Security
- First Rate Facility Management
- Spotless Cleanliness
- Transparent Transaction



#### Professional Property Management Team



#### Hassle Free Property Investment through professional Tenancy Management and Leasing Services

- Property Listing
- Unit viewing arrangements
- Negotiation of lease terms
- Preparation of lease contract
- Tenant Move in assistance
- Property Inventory Monitoring
- Tenant Move out assistance



#### **Project Location**

Sunrise Drive corner EDSA Extension, Mall of Asia Complex, Pasay City













#### **Section Elevation**





#### **Building Features**

- 6 Passenger Elevator
  - Dedicated Elevator for Residential Use
  - Dedicated Elevator for Office Use
  - **Dedicated Service Elevator**
  - Proximity Card homing features
- **CCTV Cameras in Common Areas**
- High Density Telecoms (higher bandwidth)
- Mail Box Room
- Fire Sprinkler System
- Automatic Fire Detection & Alarm System (FDAS)
- Stand by back-up automatic Generator System
  - 100% Common Areas
  - 100% RESO Units
- Garbage Room every RESO Floor
- STP and Cistern
- 2 Fire Exits every RESO Floor



















## Amenities

- 1 Function Hall
- 2 Meeting Rooms
- 3 Fitness Hub
- 4 Kiddie Pool
- 5 Adult Pool



SIDE VIEW

EAST

FACING

# 5<sup>TH</sup> Floor

- 8 STUDIO UNITS
- 50 1BR UNITS
- 2 1BR END UNITS