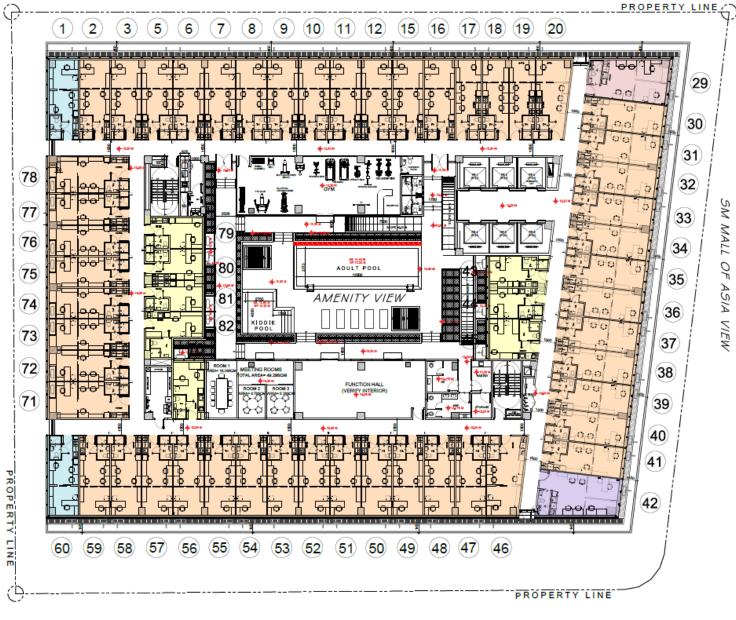

atures**

- 6 Passenger Elevator
  - Dedicated Elevator for Residential Use
  - Dedicated Elevator for Office Use
  - **Dedicated Service Elevator**
  - Proximity Card homing features
- **CCTV Cameras in Common Areas**
- High Density Telecoms (higher bandwidth)
- Mail Box Room
- Fire Sprinkler System
- Automatic Fire Detection & Alarm System (FDAS)
- Stand by back-up automatic Generator System
  - 100% Common Areas
  - 100% RESO Units
- Garbage Room every RESO Floor
- STP and Cistern
- 2 Fire Exits every RESO Floor



















## Amenities

- 1 Function Hall
- 2 Meeting Rooms
- 3 Fitness Hub
- 4 Kiddie Pool
- 5 Adult Pool



SIDE VIEW

EAST

FACING

# 5<sup>TH</sup> Floor

- 8 STUDIO UNITS
- 50 1BR UNITS
- 2 1BR END UNITS
- 1 1BR END UNITS W/ DEN
- 1 2BR END UNITS
- 62 TOTAL UNITS



MANILA VIEW

# Typical Floor 6<sup>th</sup> – 16<sup>th</sup> floor

- 25 STUDIO UNITS
- 50 1BR UNITS
- 2 1BR END UNITS
- 1 1BR END UNITS W/ DEN
- 1 2BR END UNITS
- 79 TOTAL UNITS



# 17<sup>th</sup> floor

- STUDIO UNITS
- 50 **1BR UNITS**
- **1BR END UNITS**
- 1BR END UNITS W/ DEN
- **2BR END UNITS**
- **TOTAL UNITS** 71



FACING EAST SIDE VIEW



OF ASIA VIEW

MANILA VIEW























1 BEDROOM END UNIT UNIT AREA: 27.02 SQM.





















## **Unit Specifications**

#### **DINING AND LIVING AREA**

- Painted Plain Cement Finish on Interior Walls
- Painted Off-Form Finish on Ceiling

#### **BEDROOM**

- Painted Plain Cement Finish on Interior Walls
- Painted Off-Form Finish on Ceiling



## **Unit Specifications**

#### **KITCHEN**

- Countertop and splashboard with