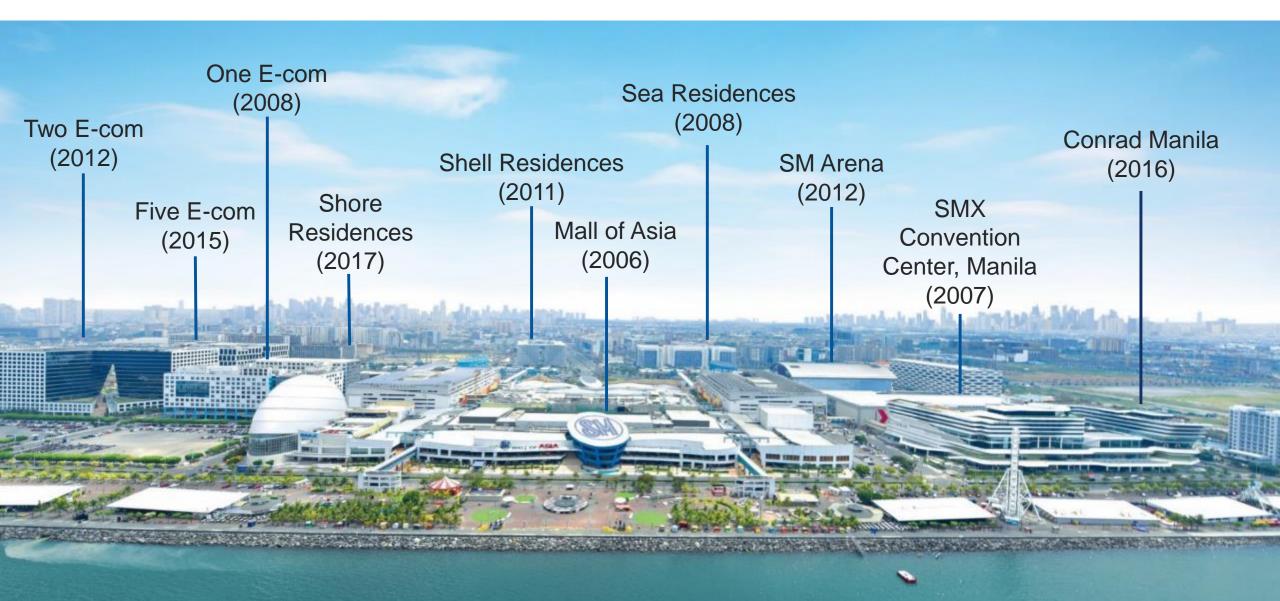

146 464.2 Puregold 2,984

194.24

283.04

146.02 Philippine Retailers

114.7 FY 2019 Store Count

112.38

**SM Retail** 2,822 101.58 **Robinsons** 1,938

73.69 280

Puregold

Source: Company Information end-2019

**Philippine Banks** 

Market Capitalization(PHP Bn)

447.2 **BDO** 199.63 Metrobank

**BPI** 367.82

**PNB** 34.5

**China Bank** 61.0 Security Bank 91.18

**RCBC** 32.65

Source: WSJ Figures as of 5 April 2021 **Property Developers** 

Market Cap (PHP Bn)

**SMPH** 1011

505.99 Ayala Land

Megaworld 114.11

**Robinsons Land** 92.87

Vistaland 43.12

**Double Dragon** 31.25

26.67 Filinvest



MALLS







HOTELS AND CONVENTION CENTERS

Source: WSJ

Figures as of 5 April 2021



### 1<sup>st</sup> Philippine Property Company to breach **PHP 1 Trillion** in Market Capitalization





### **SMDC**

SM Development Corporation commits itself to provide access to luxurious urban living through its vertical villages and gated horizontal communities, designed with thoughtful features and generous resort-like amenities, all perfectly integrated with a commercial retail environment, thus giving its residents access to a truly cosmopolitan lifestyle.

Launched over

**52 Projects** 

Sold over

160,000 units

And delivered over

65,000 units



#### The Vision

"I want the Philippines to be a nation of homeowners...

I want everybody to be affluent so we will have a better life, primarily with a roof on our heads and a good, clean environment to live in.

The environment plays a big role in your present and future because it shapes you."

Henry T. Sy, Jr.

Chairman, SM Deve