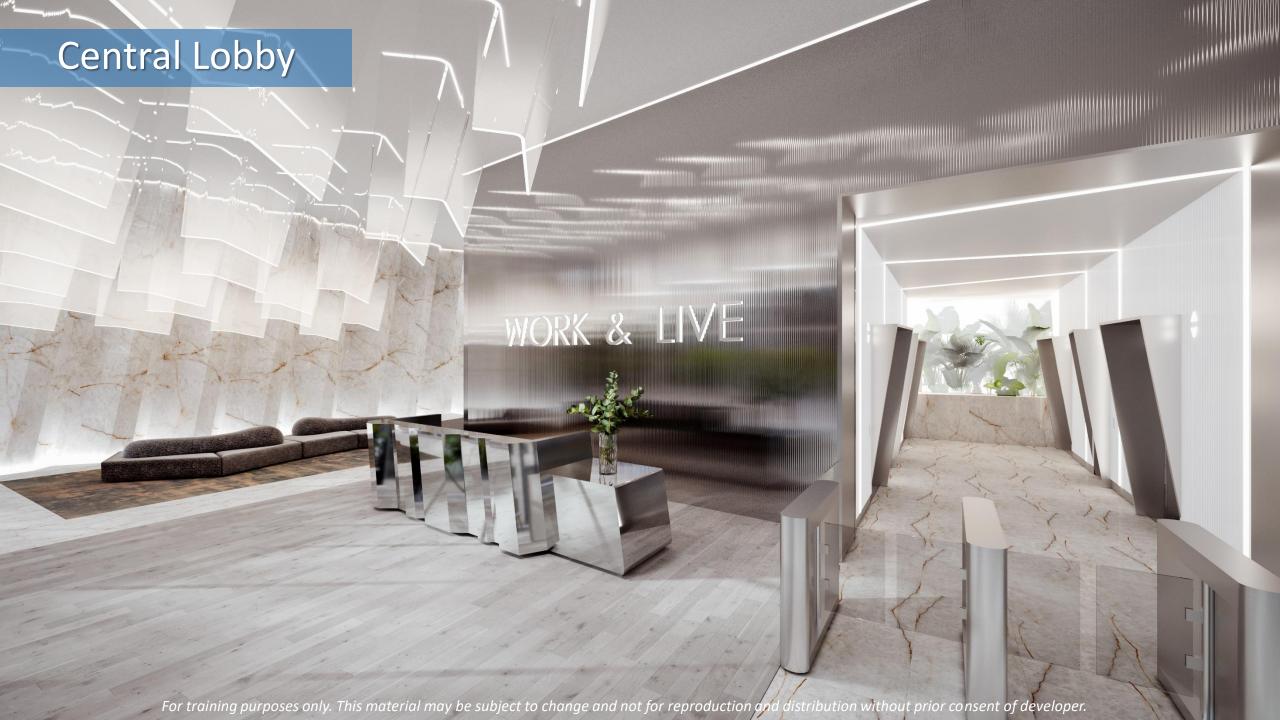

n of lease contract
- Tenant Move in assistance
- Property Inventory Monitoring
- Tenant Move out assistance



#### **Project Location**

Sunrise Drive corner EDSA Extension, Mall of Asia Complex, Pasay City













#### **Section Elevation**





#### **Building Features**

- 6 Passenger Elevator
  - Dedicated Elevator for Residential Use
  - Dedicated Elevator for Office Use
  - **Dedicated Service Elevator**
  - Proximity Card homing features
- **CCTV Cameras in Common Areas**
- High Density Telecoms (higher bandwidth)
- Mail Box Room
- Fire Sprinkler System
- Automatic Fire Detection & Alarm System (FDAS)
- Stand by back-up automatic Generator System
  - 100% Common Areas
  - 100% RESO Units
- Garbage Room every RESO Floor
- STP and Cistern
- 2 Fire Exits every RESO Floor



















## Amenities

- 1 Function Hall
- 2 Meeting Rooms
- 3 Fitness Hub
- 4 Kiddie Pool
- 5 Adult Pool



SIDE VIEW

EAST

FACING

# 5<sup>TH</sup> Floor

- 8 STUDIO UNITS
- 50 1BR UNITS
- 2 1BR END UNITS
- 1 1BR END UNITS W/ DEN
- 1 2BR END UNITS
- 62 TOTAL UNITS



MANILA VIEW

# Typical Floor 6<sup>th</sup> – 16<sup>th</sup> floor

- 25 STUDIO UNITS
- 50 1BR UNITS
- 2 1BR END UNITS
- 1 1BR END UNITS W/ DEN
- 1 2BR END UNITS
- 79 TOTAL UNITS



# 17<sup>th</sup> floor

- STUDIO UNITS
- 50 **1BR UNITS**
- **1BR END UNITS**
- 1BR END UNITS W/ DEN
- **2BR END UNITS**
- **TOTAL UNITS** 71



FACING EAST SIDE VIEW



OF ASIA VIEW

MANILA VIEW























1 BEDROOM END UNIT UNIT AREA: 27.02 SQM.





















## **Unit Specifications**

#### **DINING AND LIVING AREA**