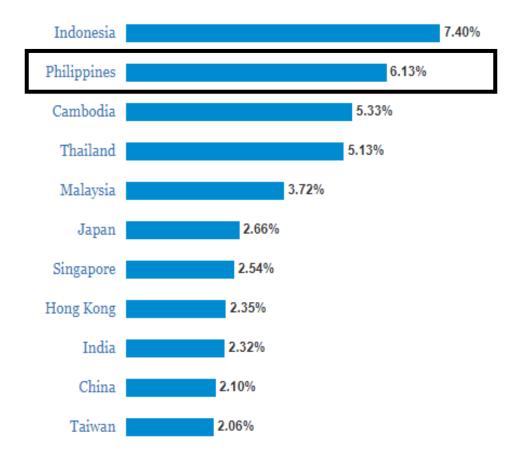

#### **Rental Yields in Asia (%)**

MANILA – city with the highest rate of annual growth in 2019 to March 2020 (22.2%)

4.3% - average annual growth across 150 cities

|    | CITY                | 12-<br>MONTH<br>CHANGE |  |
|----|---------------------|------------------------|--|
| 1  | MANILA, PH          | 34.9%                  |  |
| 2  | IZMIR, TR           | 27.8%                  |  |
| 3  | ANKARA, TR          | 27.2%                  |  |
| 4  | ISTANBUL, TR        | 25.7%                  |  |
| 5  | ST. PETERSBURG, RU  | 18.6%                  |  |
| 6  | SEOUL, KR           | 14.7%                  |  |
| 7  | OTTAWA GATINEAU, CA | 14.3%                  |  |
| 8  | HOBART, AU          | 13.6%                  |  |
| 9  | LUXEMBOURG, LX      | 13.4%                  |  |
| 10 | MILAN, IT*          | 13.3%                  |  |