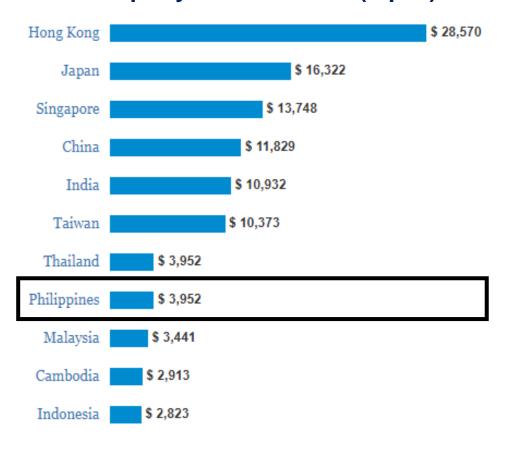

row to \$1 trillion, with a population of 128M
- 2050 19th largest economy in the world, with a projected GDP at PPP of \$3.334 trillion

# DRIVERS OF GROWTH

# INFRASTRUCTURE DEVELOPMENT

Increased economic activity and create jobs

105 flagship high-impact infrastructure projects

38 projects to be Completed in 2022



## DRIVERS OF GROWTH

OVERSEAS FILIPINO WORKERS

**More than 2M OFWs** 

\$33.5B Total Remittances in 2019

Remittances Account for 10% of GDP

Remittances forecasted to grow by 7% in 2021.



# DRIVERS OF GROWTH

#### BUSINESS PROCESS OUTSOURCING

1.35 Million Jobs\*

Virtually Zero Job Loss for 2020\*

18% of Global BPO Industry

\$23B Contribution to the economy



# PHILIPPINE PROPERTY PRICES & RENTAL YIELDS REMAIN ATTRACTIVE

#### **Property Prices in Asia (sq.m.)**



#### **Rental Yields in Asia (%)**



MANILA – city with the highest rate of annual growth in 2019 to March 2020 (22.2%)

4.3% - average annual growth across 150 cities

|    | CITY                | 12-<br>MONTH<br>CHANGE |  |
|----|---------------------|------------------------|--|
| 1  | MANILA, PH          | 34.9%                  |  |
| 2  | IZMIR, TR           | 27.8%                  |  |
| 3  | ANKARA, TR          | 27.2%                  |  |
| 4  | ISTANBUL, TR        | 25.7%                  |  |
| 5  | ST. PETERSBURG, RU  | 18.6%                  |  |
| 6  | SEOUL, KR           | 14.7%                  |  |
| 7  | OTTAWA GATINEAU, CA | 14.3%                  |  |
| 8  | HOBART, AU          | 13.6%                  |  |
| 9  | LUXEMBOURG, LX      | 13.4%                  |  |
|