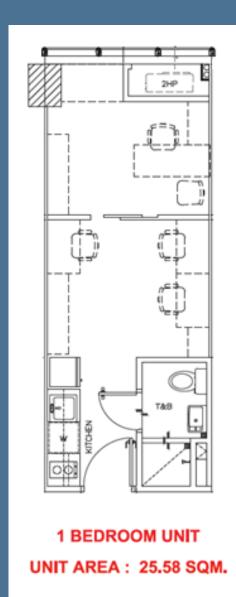

tem
  - 100% Common Areas
  - 100% RESO Units
- Garbage Room every RESO Floor
- STP and Cistern
- 2 Fire Exits every RESO Floor



















## Amenities

- 1 Function Hall
- 2 Meeting Rooms
- 3 Fitness Hub
- 4 Kiddie Pool
- 5 Adult Pool



SIDE VIEW

EAST

FACING

# 5<sup>TH</sup> Floor

- 8 STUDIO UNITS
- 50 1BR UNITS
- 2 1BR END UNITS
- 1 1BR END UNITS W/ DEN
- 1 2BR END UNITS
- 62 TOTAL UNITS



MANILA VIEW

# Typical Floor 6<sup>th</sup> – 16<sup>th</sup> floor

- 25 STUDIO UNITS
- 50 1BR UNITS
- 2 1BR END UNITS
- 1 1BR END UNITS W/ DEN
- 1 2BR END UNITS
- 79 TOTAL UNITS



# 17<sup>th</sup> floor

- STUDIO UNITS
- 50 **1BR UNITS**
- **1BR END UNITS**
- 1BR END UNITS W/ DEN
- **2BR END UNITS**
- **TOTAL UNITS** 71



FACING EAST SIDE VIEW



OF ASIA VIEW

MANILA VIEW























1 BEDROOM END UNIT UNIT AREA: 27.02 SQM.





















## **Unit Specifications**

#### **DINING AND LIVING AREA**

- Painted Plain Cement Finish on Interior Walls
- Painted Off-Form Finish on Ceiling

#### **BEDROOM**

- Painted Plain Cement Finish on Interior Walls
- Painted Off-Form Finish on Ceiling



## **Unit Specifications**

#### **KITCHEN**

- Countertop and splashboard with base and overhead cabinets
- Cooktop and Rangehood

#### **TOILET AND BATH**

- Floor to ceiling tiles
- Water closet with accessories
- Vanity counter and facial mirror
- **Shower Set**





#### **Definition of Terms**

#### A. What is a RESO Unit?

- UNIT shall mean a designated area within the Project which is or is capable of being owned by and registered in the name of the Owner under