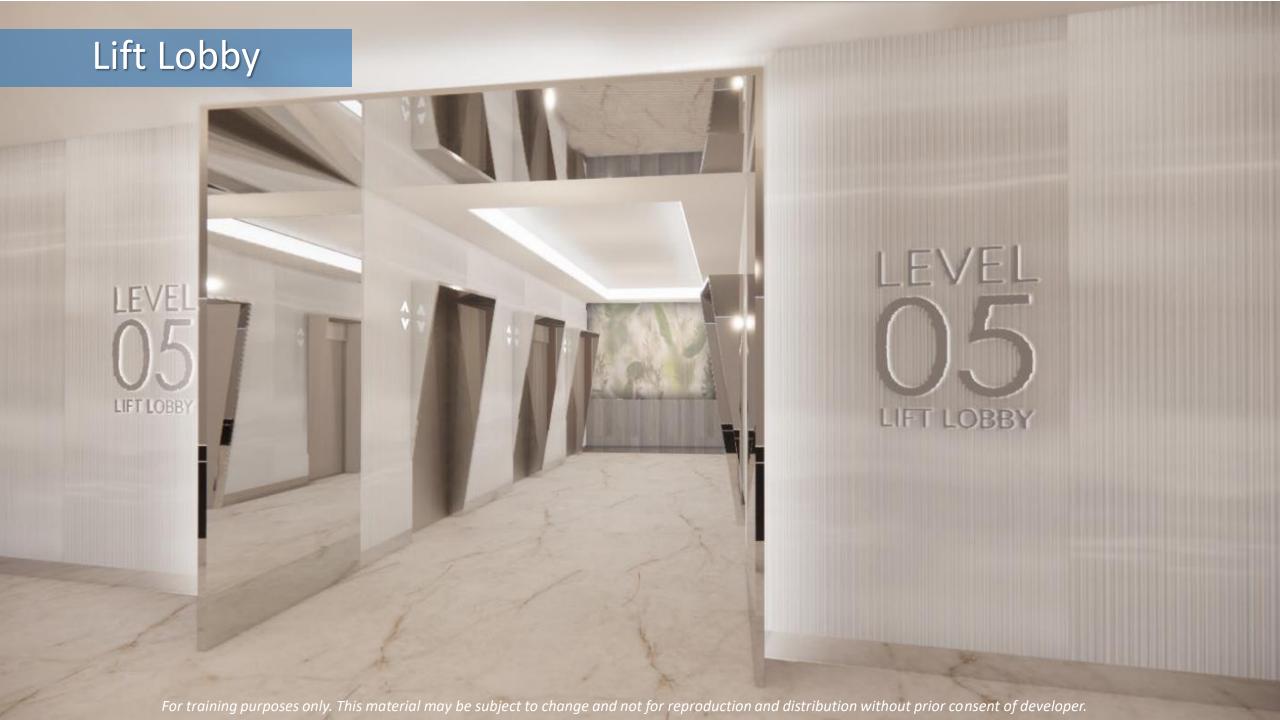

of lease contract
- Tenant Move in assistance
- Property Inventory Monitoring
- Tenant Move out assistance



#### **Project Location**

Sunrise Drive corner EDSA Extension, Mall of Asia Complex, Pasay City













#### **Section Elevation**





#### **Building Features**

- 6 Passenger Elevator
  - Dedicated Elevator for Residential Use
  - Dedicated Elevator for Office Use
  - **Dedicated Service Elevator**
  - Proximity Card homing features
- **CCTV Cameras in Common Areas**
- High Density Telecoms (higher bandwidth)
- Mail Box Room
- Fire Sprinkler System
- Automatic Fire Detection & Alarm System (FDAS)
- Stand by back-up automatic Generator System
  - 100% Common Areas
  - 100% RESO Units
- Garbage Room every RESO Floor
- STP and Cistern
- 2 Fire Exits every RESO Floor



















## Amenities

- 1 Function Hall
- 2 Meeting Rooms
- 3 Fitness Hub
- 4 Kiddie Pool
- 5 Adult Pool



SIDE VIEW

EAST

FACING

# 5<sup>TH</sup> Floor

- 8 STUDIO UNITS
- 50 1BR UNITS
- 2 1BR END UNITS
- 1 1BR END UNITS W/ DEN
- 1 2BR END UNITS
- 62 TOTAL UNITS



MANILA VIEW

# Typical Floor 6<sup>th</sup> – 16<sup>th</sup> floor

- 25 STUDIO UNITS
- 50 1BR UNITS
- 2 1BR END UNITS
- 1 1BR END UNITS W/ DEN
- 1 2BR END UNITS
- 79 TOTAL UNITS



# 17<sup>th</sup> floor

- STUDIO UNITS
- 50 **1BR UNITS**
- **1BR END UNITS**
- 1BR END UNITS W/ DEN
- **2BR END UNITS**
- **TOTAL UNITS** 71



FACING EAST SIDE VIEW



OF ASIA VIEW

MANILA VIEW























1 BEDROOM END UNIT UNIT AREA: 27.02 SQM.





















## **Unit Specifications**

#### **DINING AND LIVING AREA**

-