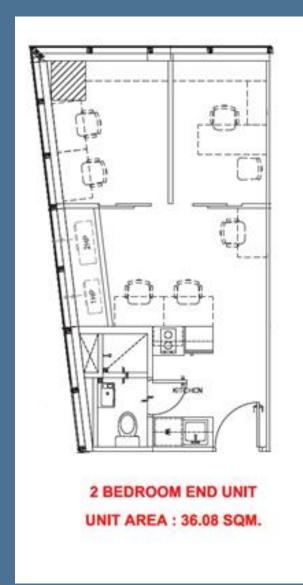

very RESO Floor
- STP and Cistern
- 2 Fire Exits every RESO Floor



















## Amenities

- 1 Function Hall
- 2 Meeting Rooms
- 3 Fitness Hub
- 4 Kiddie Pool
- 5 Adult Pool



SIDE VIEW

EAST

FACING

# 5<sup>TH</sup> Floor

- 8 STUDIO UNITS
- 50 1BR UNITS
- 2 1BR END UNITS
- 1 1BR END UNITS W/ DEN
- 1 2BR END UNITS
- 62 TOTAL UNITS



MANILA VIEW

# Typical Floor 6<sup>th</sup> – 16<sup>th</sup> floor

- 25 STUDIO UNITS
- 50 1BR UNITS
- 2 1BR END UNITS
- 1 1BR END UNITS W/ DEN
- 1 2BR END UNITS
- 79 TOTAL UNITS



# 17<sup>th</sup> floor

- STUDIO UNITS
- 50 **1BR UNITS**
- **1BR END UNITS**
- 1BR END UNITS W/ DEN
- **2BR END UNITS**
- **TOTAL UNITS** 71



FACING EAST SIDE VIEW



OF ASIA VIEW

MANILA VIEW























1 BEDROOM END UNIT UNIT AREA: 27.02 SQM.





















## **Unit Specifications**

#### **DINING AND LIVING AREA**

- Painted Plain Cement Finish on Interior Walls
- Painted Off-Form Finish on Ceiling

#### **BEDROOM**

- Painted Plain Cement Finish on Interior Walls
- Painted Off-Form Finish on Ceiling



## **Unit Specifications**

#### **KITCHEN**

- Countertop and splashboard with base and overhead cabinets
- Cooktop and Rangehood

#### **TOILET AND BATH**

- Floor to ceiling tiles
- Water closet with accessories
- Vanity counter and facial mirror
- **Shower Set**





#### **Definition of Terms**

#### A. What is a RESO Unit?

- UNIT shall mean a designated area within the Project which is or is capable of being owned by and registered in the name of the Owner under a condominium certificate of title
- RESO UNIT which shall re