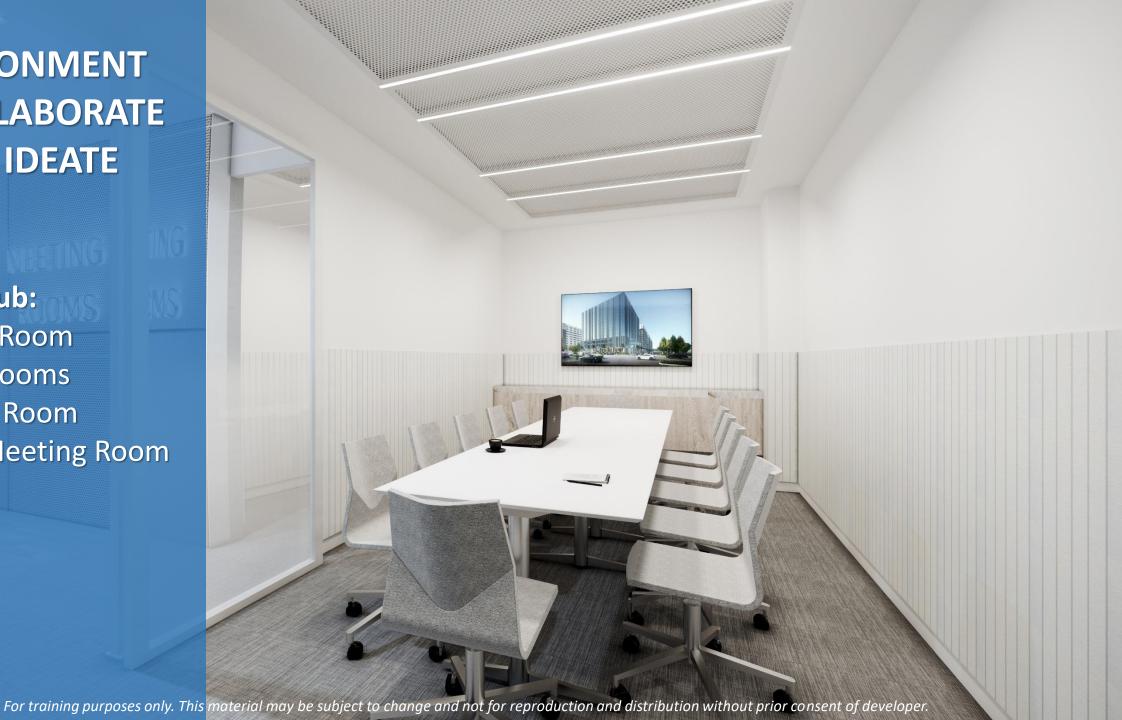

#### WINNER

BEST LIFESTYLE DEVELOPMENT

#### **CHARM RESIDENCES**

#### WINNER

BEST MID-END
CONDO DEVELOPMENT
METRO MANILA

#### PARK RESIDENCES

#### WINNER

BEST CONDO
DEVELOPMENT
LUZON





An office in Makati and Pasay will have a monthly rent of at least P50K, amounting to P600K a year.

While office machines can go as high as P150K.



#### **ENVIRONMENT** TO LIVE AND **WORK WELL**

- 1. Well-thought-out and efficient use of space
- Comfortable Living Spaces
- **Designed Working Space**
- Sufficient Electrical Sockets
- 2. Designed to maximize natural light and ventilation
- 3. Fiber optic internet
- 4. 100% Back-Up Power





#### **ENVIRONMENT TO COLLABORATE** AND IDEATE

#### **Business Hub:**

- 1. Training Room
- 2. Virtual Rooms
- 3. Ideation Room
- 4. Dining Meeting Room



#### **ENVIRONMENT THAT HAS BUSINESS SERVICES**

#### **Business Services:**

- 1. Secretarial
- 2. Messengerial
- 3. Virtual Assistant
- 4. Office Machines

**Business Hub Facilities and** Services are on demand (Pay as you use)



# ENVIRONMENT THAT IS FULLYINTEGRATED

ICE TOWER will have an integrated Commercial Hub with a variety of concessionaires that will cater to your personal and business needs.



# ENVIRONMENT THAT PROMOTES WORK-LIFE-BALANCE

#### **Social Hub:**

- 1. Central Pool
- 2. Kiddie Pool
- 3. Pavillions
- 4. Terrace Deck



# ENVIRONMENT THAT PROMOTES WORK-LIFE-BALANCE

#### **Fitness Hub:**

- 1. Cardio Area
- 2. Weight Machine Area
- 3. Free Weights Area
- 4. Stretching, Yoga Area



#### **ENVIRONMENT FOR EASE OF DOING BUSINESS**

- Built within fullyintegrated,