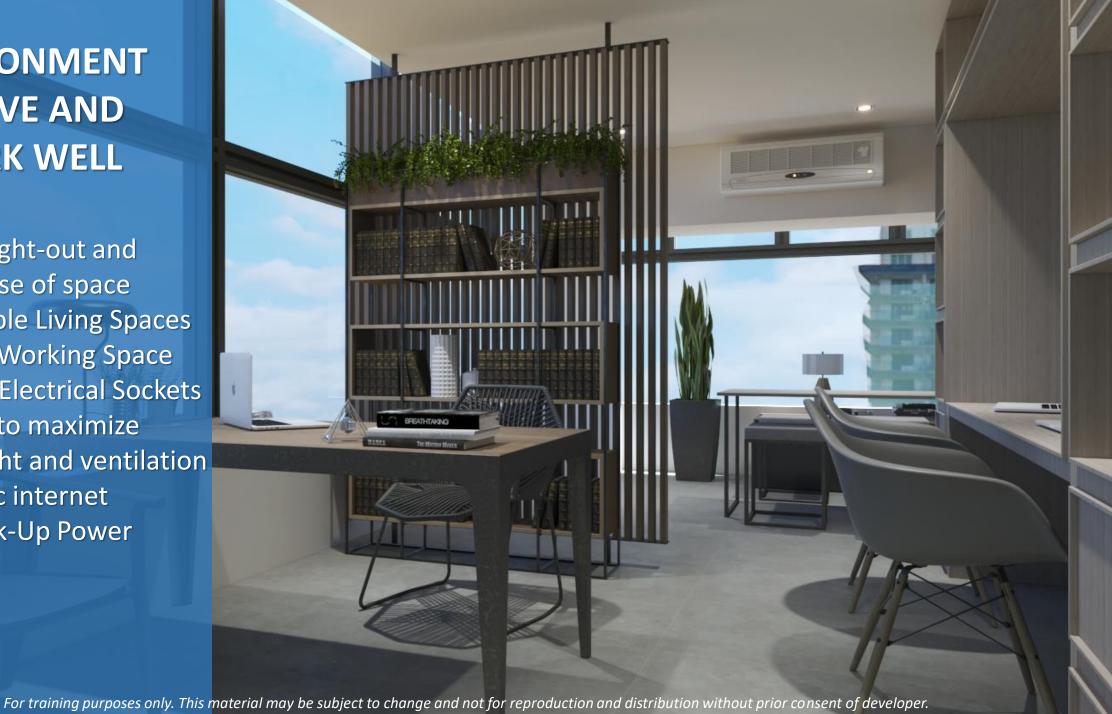

DEVELOPER



#### SAIL RESIDENCES

#### **WINNER**

BEST CONDO ARCHITECTURAL DESIGN

#### **WINNER**

BEST LANDSCAPE ARCHITECTURAL DESIGN

#### FERN RESIDENCES

#### WINNER

BEST LIFESTYLE DEVELOPMENT

#### **CHARM RESIDENCES**

#### WINNER

BEST MID-END
CONDO DEVELOPMENT
METRO MANILA

#### PARK RESIDENCES

#### WINNER

BEST CONDO
DEVELOPMENT
LUZON





An office in Makati and Pasay will have a monthly rent of at least P50K, amounting to P600K a year.

While office machines can go as high as P150K.



#### **ENVIRONMENT** TO LIVE AND **WORK WELL**

- 1. Well-thought-out and efficient use of space
- Comfortable Living Spaces
- **Designed Working Space**
- Sufficient Electrical Sockets
- 2. Designed to maximize natural light and ventilation
- 3. Fiber optic internet
- 4. 100% Back-Up Power





#### **ENVIRONMENT TO COLLABORATE** AND IDEATE

#### **Business Hub:**

- 1. Training Room
- 2. Virtual Rooms
- 3. Ideation Room
- 4. Dining Meeting Room



#### **ENVIRONMENT THAT HAS BUSINESS SERVICES**

#### **Business Services:**

- 1. Secretarial
- 2. Messengerial
- 3. Virtual Assistant
- 4. Office Machines

**Business Hub Facilities and** Services are on demand (Pay as you use)



# ENVIRONMENT THAT IS FULLYINTEGRATED

ICE TOWER will have an integrated Commercial Hub with a variety of concessionaires that will cater to your personal and business needs.



# ENVIRONMENT THAT PROMOTES WORK-LIFE-BALANCE

#### **Social Hub:**

- 1. Central Pool
- 2. Kiddie Pool
- 3. Pavillions
- 4. Terrace Deck



# ENVIRONMENT THAT PROMOTES WORK-LIFE-BALANCE

#### **Fitness Hub:**

- 1. Cardio Area