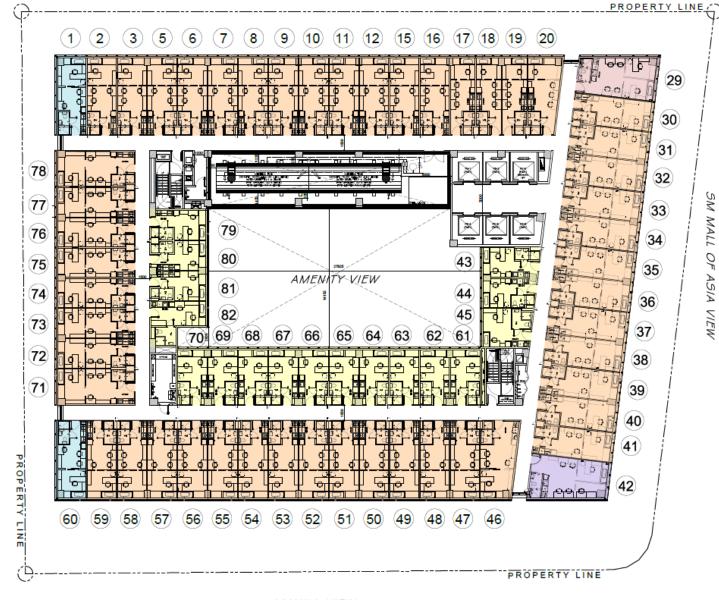

tand by back-up automatic Generator System
  - 100% Common Areas
  - 100% RESO Units
- Garbage Room every RESO Floor
- STP and Cistern
- 2 Fire Exits every RESO Floor



















## Amenities

- 1 Function Hall
- 2 Meeting Rooms
- 3 Fitness Hub
- 4 Kiddie Pool
- 5 Adult Pool



SIDE VIEW

EAST

FACING

# 5<sup>TH</sup> Floor

- 8 STUDIO UNITS
- 50 1BR UNITS
- 2 1BR END UNITS
- 1 1BR END UNITS W/ DEN
- 1 2BR END UNITS
- 62 TOTAL UNITS



MANILA VIEW

# Typical Floor 6<sup>th</sup> – 16<sup>th</sup> floor

- 25 STUDIO UNITS
- 50 1BR UNITS
- 2 1BR END UNITS
- 1 1BR END UNITS W/ DEN
- 1 2BR END UNITS
- 79 TOTAL UNITS



# 17<sup>th</sup> floor

- STUDIO UNITS
- 50 **1BR UNITS**
- **1BR END UNITS**
- 1BR END UNITS W/ DEN
- **2BR END UNITS**
- **TOTAL UNITS** 71



FACING EAST SIDE VIEW



OF ASIA VIEW

MANILA VIEW























1 BEDROOM END UNIT UNIT AREA: 27.02 SQM.





















## **Unit Specifications**

#### **DINING AND LIVING AREA**

- Painted Plain Cement Finish on Interior Walls
- Painted Off-Form Finish on Ceiling

#### **BEDROOM**

- Painted Plain Cement Finish on Interior Walls
- Painted Off-Form Finish on Ceiling



## **Unit Specifications**

#### **KITCHEN**

- Countertop and splashboard with base and overhead cabinets
- Cooktop and Rangehood

#### **TOILET AND BATH**

- Floor to ceiling tiles
- Water closet with accessories
- Vanity counter and facial mirror
- **Shower Set**





#### **Definition of Terms**

#### A. What is a RESO Unit?

- UNIT shall mean a designated area within the Project which is or is capable of being owned by and re