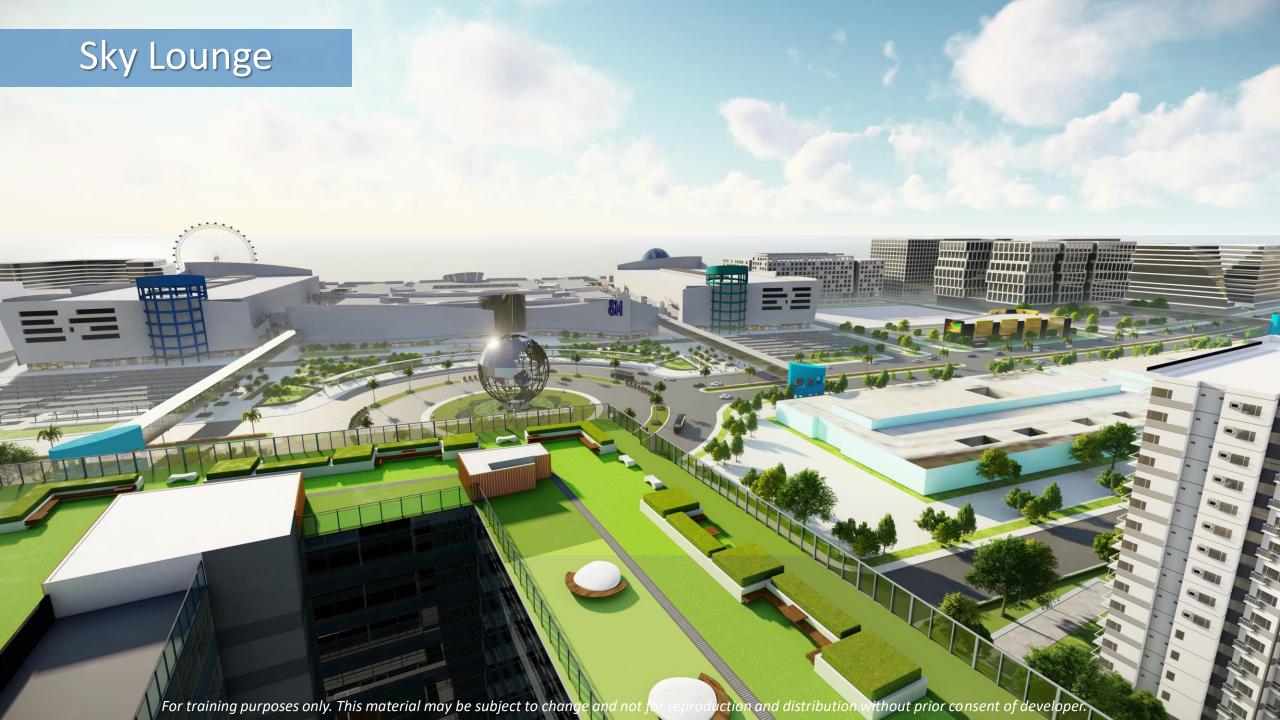

se contract
- Tenant Move in assistance
- Property Inventory Monitoring
- Tenant Move out assistance



#### **Project Location**

Sunrise Drive corner EDSA Extension, Mall of Asia Complex, Pasay City













#### **Section Elevation**





#### **Building Features**

- 6 Passenger Elevator
  - Dedicated Elevator for Residential Use
  - Dedicated Elevator for Office Use
  - **Dedicated Service Elevator**
  - Proximity Card homing features
- **CCTV Cameras in Common Areas**
- High Density Telecoms (higher bandwidth)
- Mail Box Room
- Fire Sprinkler System
- Automatic Fire Detection & Alarm System (FDAS)
- Stand by back-up automatic Generator System
  - 100% Common Areas
  - 100% RESO Units
- Garbage Room every RESO Floor
- STP and Cistern
- 2 Fire Exits every RESO Floor



















## Amenities

- 1 Function Hall
- 2 Meeting Rooms
- 3 Fitness Hub
- 4 Kiddie Pool
- 5 Adult Pool



SIDE VIEW

EAST

FACING

# 5<sup>TH</sup> Floor

- 8 STUDIO UNITS
- 50 1BR UNITS
- 2 1BR END UNITS
- 1 1BR END UNITS W/ DEN
- 1 2BR END UNITS
- 62 TOTAL UNITS



MANILA VIEW

# Typical Floor 6<sup>th</sup> – 16<sup>th</sup> floor

- 25 STUDIO UNITS
- 50 1BR UNITS
- 2 1BR END UNITS
- 1 1BR END UNITS W/ DEN
- 1 2BR END UNITS
- 79 TOTAL UNITS



# 17<sup>th</sup> floor

- STUDIO UNITS
- 50 **1BR UNITS**
- **1BR END UNITS**
- 1BR END UNITS W/ DEN
- **2BR END UNITS**
- **TOTAL UNITS** 71



FACING EAST SIDE VIEW



OF ASIA VIEW

MANILA VIEW























1 BEDROOM END UNIT UNIT AREA: 27.02 SQM.





















## **Unit Specifications**

#### **DINING AND LIVING AREA**

- Painte