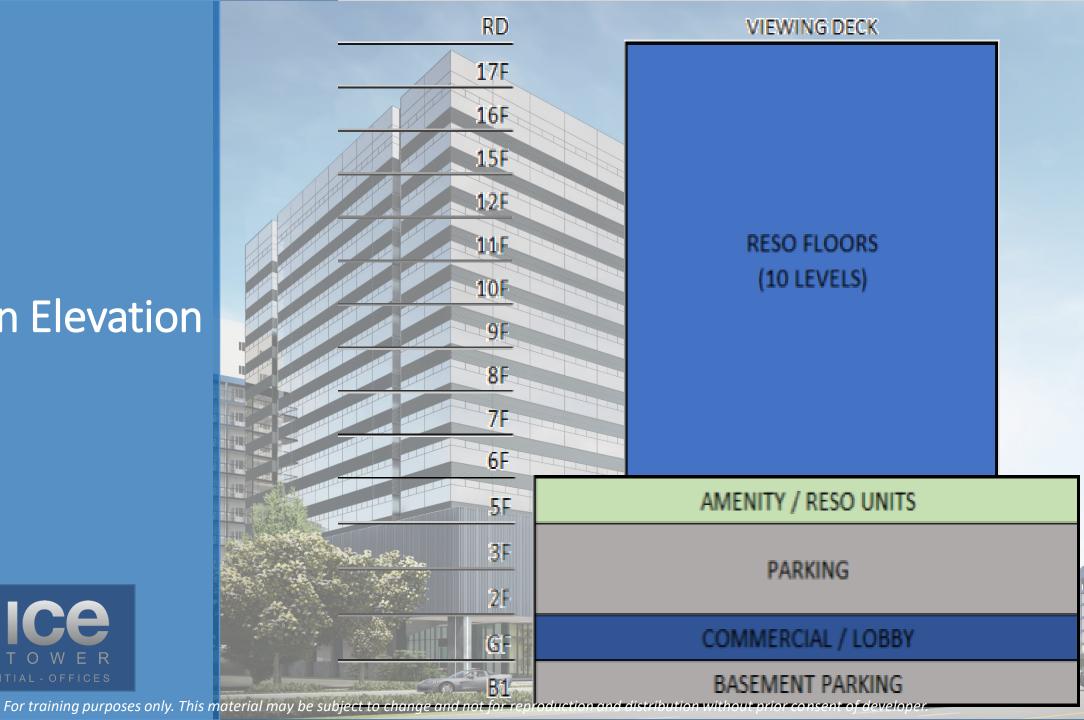

provide ease of access to key CBDs, the **Entertainment City** and the Ninoy Aquino International Airport Near transport hubs





# Professional Property Management Team

- Quality Customer Service
- Stringent Safety and Security
- First Rate Facility Management
- Spotless Cleanliness
- Transparent Transaction



#### Professional Property Management Team



#### Hassle Free Property Investment through professional Tenancy Management and Leasing Services

- Property Listing
- Unit viewing arrangements
- Negotiation of lease terms
- Preparation of lease contract
- Tenant Move in assistance
- Property Inventory Monitoring
- Tenant Move out assistance



#### **Project Location**

Sunrise Drive corner EDSA Extension, Mall of Asia Complex, Pasay City













#### **Section Elevation**





#### **Building Features**

- 6 Passenger Elevator
  - Dedicated Elevator for Residential Use
  - Dedicated Elevator for Office Use
  - **Dedicated Service Elevator**
  - Proximity Card homing features
- **CCTV Cameras in Common Areas**
- High Density Telecoms (higher bandwidth)
- Mail Box Room
- Fire Sprinkler System
- Automatic Fire Detection & Alarm System (FDAS)
- Stand by back-up automatic Generator System
  - 100% Common Areas
  - 100% RESO Units
- Garbage Room every RESO Floor
- STP and Cistern
- 2 Fire Exits every RESO Floor



















## Amenities

- 1 Function Hall
- 2 Meeting Rooms
- 3 Fitness Hub
- 4 Kiddie Pool
- 5 Adult Pool



SIDE VIEW

EAST

FACING

# 5<sup>TH</sup> Floor

- 8 STUDIO UNITS
- 50 1BR UNITS
- 2 1BR END UNITS
- 1 1BR END UNITS W/ DEN
- 1 2BR END UN