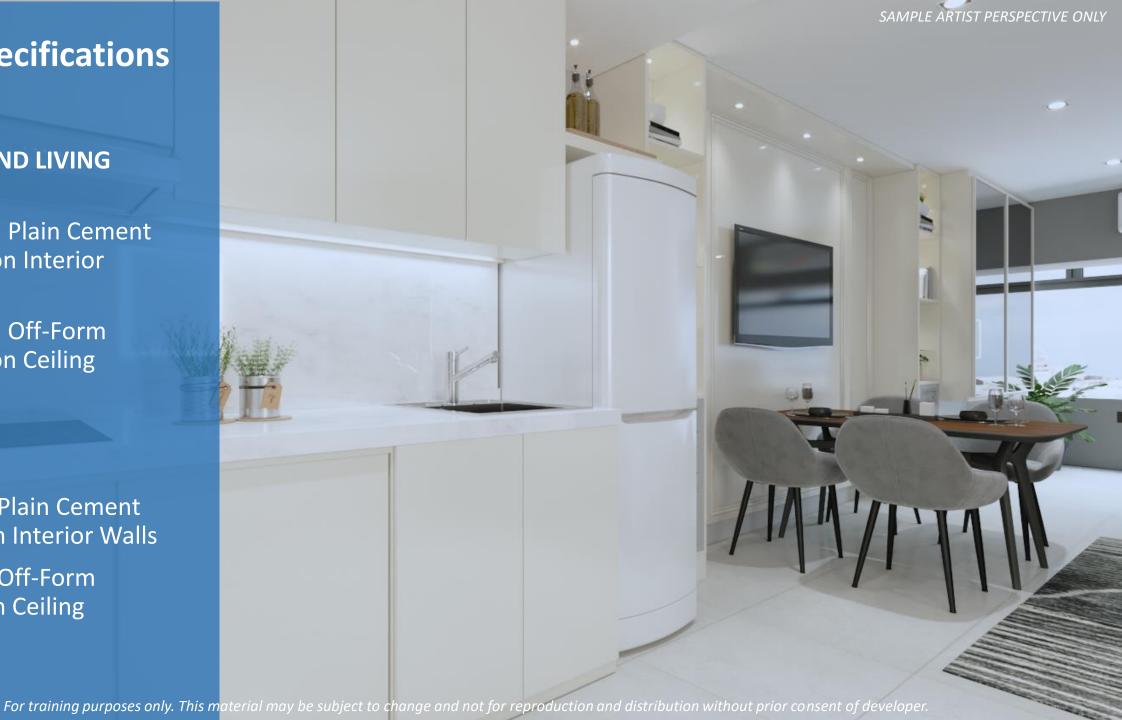

TS
- 2 1BR END UNITS
- 1 1BR END UNITS W/ DEN
- 1 2BR END UNITS
- 62 TOTAL UNITS



MANILA VIEW

# Typical Floor 6<sup>th</sup> – 16<sup>th</sup> floor

- 25 STUDIO UNITS
- 50 1BR UNITS
- 2 1BR END UNITS
- 1 1BR END UNITS W/ DEN
- 1 2BR END UNITS
- 79 TOTAL UNITS



# 17<sup>th</sup> floor

- STUDIO UNITS
- 50 **1BR UNITS**
- **1BR END UNITS**
- 1BR END UNITS W/ DEN
- **2BR END UNITS**
- **TOTAL UNITS** 71



FACING EAST SIDE VIEW



OF ASIA VIEW

MANILA VIEW























1 BEDROOM END UNIT UNIT AREA: 27.02 SQM.





















## **Unit Specifications**

#### **DINING AND LIVING AREA**

- Painted Plain Cement Finish on Interior Walls
- Painted Off-Form Finish on Ceiling

#### **BEDROOM**

- Painted Plain Cement Finish on Interior Walls
- Painted Off-Form Finish on Ceiling



## **Unit Specifications**

#### **KITCHEN**

- Countertop and splashboard with base and overhead cabinets
- Cooktop and Rangehood

#### **TOILET AND BATH**

- Floor to ceiling tiles
- Water closet with accessories
- Vanity counter and facial mirror
- **Shower Set**





#### **Definition of Terms**

#### A. What is a RESO Unit?

- UNIT shall mean a designated area within the Project which is or is capable of being owned by and registered in the name of the Owner under a condominium certificate of title
- RESO UNIT which shall refer to a condominium Unit designated for Residential and/or Office Use
- **RESO USE** shall refer to the use of unit for living accommodations and/or for the conduct of business and/or the exercise of profession within the limits permitted by law or other rules a