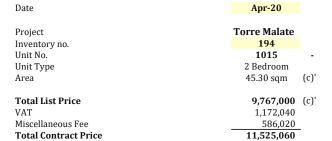

### **COMPUTATION SHEET**

1015

# **THE SUITES**

Date

Project Inventory no.

Unit No.

 Unit Type
 2 Bedroom

 Area
 45.30 sqm
 (c)'

 Total List Price
 9,767,000
 (c)'

 VAT
 1,172,040

 Titling and Miscellaneous Fees
 586,020

 Total Contract Price
 11,525,060