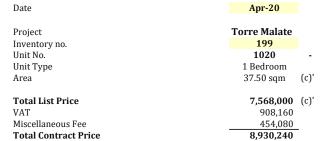

#### **COMPUTATION SHEET**

454,080 **8,930,240** 

## **THE SUITES**

Date

 Project
 Torre Malate

 Inventory no.
 199

 Unit No.
 1020 

 Unit Type
 1 Bedroom

 Area
 37.50 sqm (c)'

 Total List Price
 7,568,000 (c)'

 VAT
 908,160

# Total Contract Price TERMS OF PAYMENT

Titling and Miscellaneous Fees

| OPTION 3 - 20% DP            | , 80% BANK FIN | ANCING    | OPTION 4 - EQUAL MON           | OPTION 4 - EQUAL MONTHLY INSTAL |
|------------------------------|----------------|-----------|--------------------------------|---------------------------------|
| Total List Price             |                | 7,568,000 | Total List Price               | Total List Price                |
| Promo Discount               | 3.0% <u>-</u>  | 227,040   | Promo Discount                 |                                 |
| New TLP                      |                | 7,340,960 | New TLP                        |                                 |
| Less: Discount               |                | <u> </u>  | Less: Discount                 |                                 |
| Discounted List Price        |                | 7,340,960 | Discounted List Price          |                                 |
| Add: VAT (if applicable)     | 12%            | 880,915   | Add: VAT (if applicable)       | 7 7 7                           |
| Titling and Miscellaneous Fe | _              | 440,458   | Titling and Miscellaneous Fees |                                 |
| TOTAL CONTRACT PRICE (       | TCP) (a)       | 8,662,333 | TOTAL CONTRACT PRICE (TCP)     | TOTAL CONTRACT PRICE (TCP) (a)  |
| 20% Down Payment             |                | 1,732,467 |                                |                                 |
| Less: Discount on Downpayr   | nent           | , - , -   |                                |                                 |
| Less: Reservation Fee        | -              | 50,000    | Less: Reservation Fee          | Less: Reservation Fee           |
| Net Down Payment             | _              | 1,682,467 | NET PAYABLE                    | NET PAYABLE                     |
| Payable in                   | 30 months      | 56,082    | Payable in                     | Payable in 30 months            |
| 80% Bank Financing (b)       |                | 6,929,866 |                                |                                 |
| Monthly for 5 years          | @ 10.0% p.a.   | 147,239   |                                |                                 |
| Monthly for 10 years         | @ 10.0% p.a.   | 91,579    |                                |                                 |
| Monthly for 15 years         | @ 10.0% p.a.   | 74,469    |                                |                                 |
| Monthly for 20 years         | @ 10.0% p.a.   | 66,875    |                                |                                 |
| In-House Financing           |                |           |                                |                                 |
| Monthly for 5-year term      | @ 12.0% p.a.   | 154,151   |                                |                                 |
| Monthly for 8-year term      | @ 15.0% p.a.   | 124,359   |                                |                                 |
|                              | @ 15.0% p.a.   | 111,803   |                                |                                 |