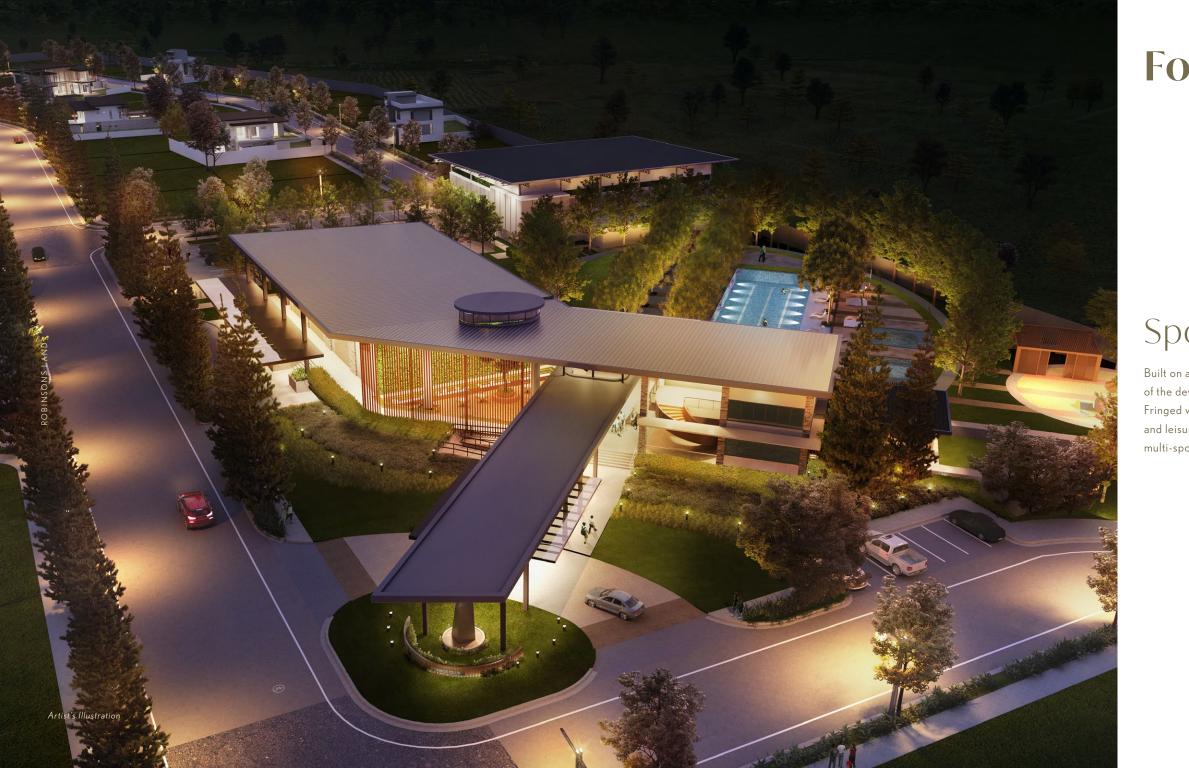

# **Forbes Club**

### Sport and society

Built on a one-hectare lot, the clubhouse, like the rest of the development, blends nature, relaxation and sport. Fringed with trees and shrubs, it offers a host of sporting and leisure facilities, including a lawn tennis court, multi-sport court, and swimming pools.