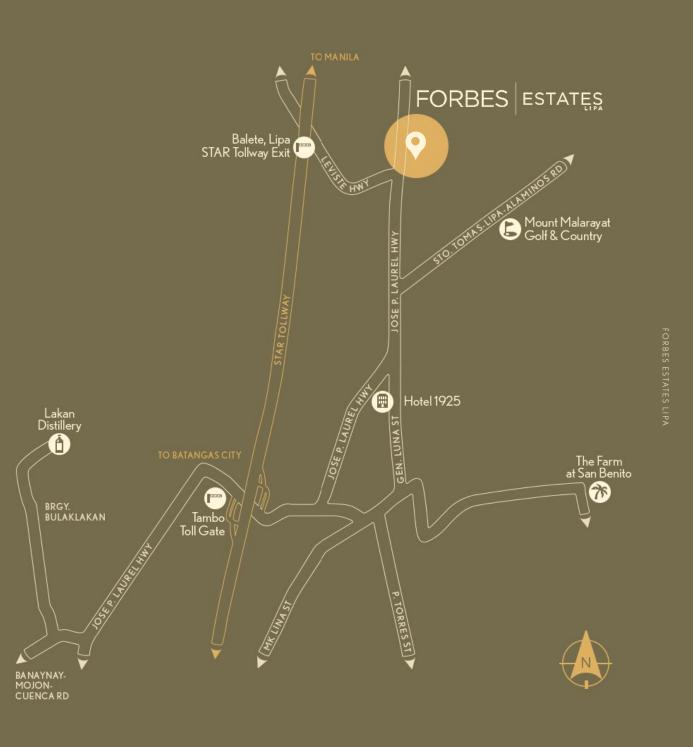

- Scan the code for a map leading to the estate
  - CAVITE-TAGAYTAY-BATANGAS EXPRESSWAY
  - TAGAYTAY-NASUGBU HIGHWA
- INTERCHANGE

- LINK TO CALAX EXPRESSWAY
- CAVITE-TAGAYTAY-BATANGAS EXPRESSWAY Travel time from Manila to Tagaytay in less than an hour
- CAVITE-LAGUNA EXPRESSWAY Travel time from Cavite Expressway to SLEX in 45 mins
- SKYWAY EXTENSION Travel time from NLEX to SLEX in 30 mins