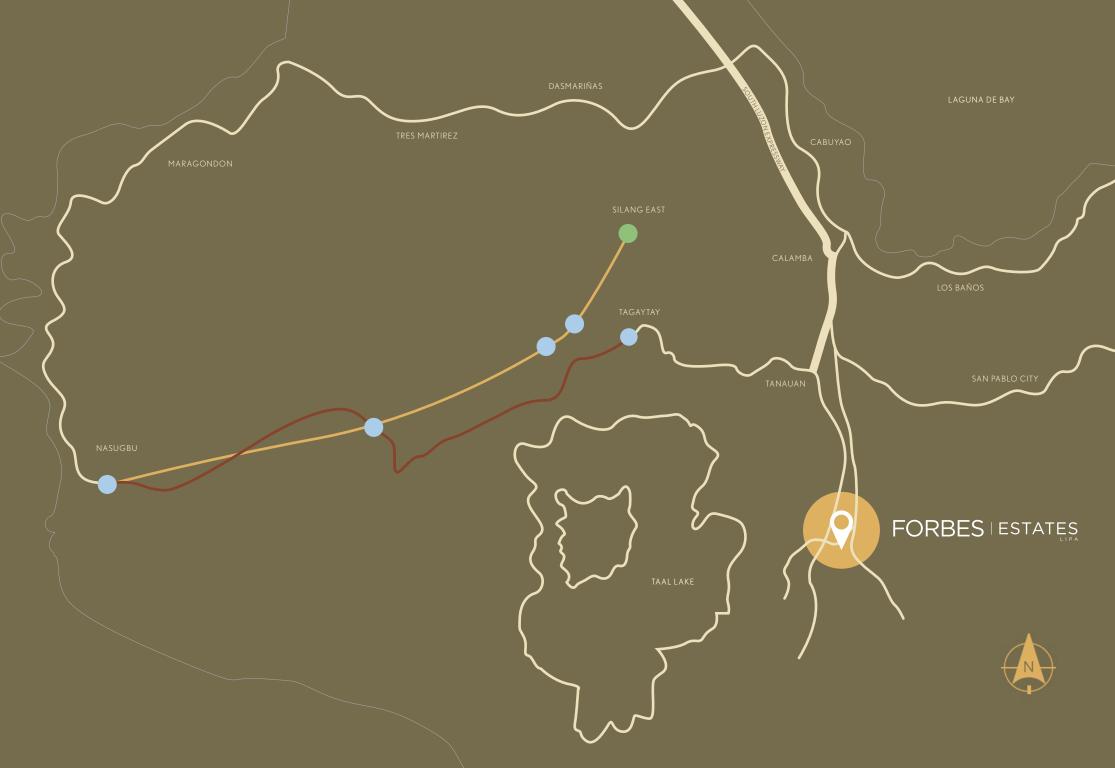

# Rural revitalization at its finest

With Lipa considered as one of the biggest centers of industry and commerce South of the metro-various infrastructure projects have begun to connect it to its urban counterparts in Metro Manila. The next few years will illustrate rural revitalization at its finest as the intricate set of road systems are developed, efficiency with travel is improved, and Lipa experiences growth in investment.

- Scan the code for a map leading to the estate
  - CAVITE-TAGAYTAY-BATANGAS EXPRESSWAY
  - TAGAYTAY-NASUGBU HIGHWA
- INTERCHANGE

- LINK TO CALAX EXPRESSWAY
- CAVITE-TAGAYTAY-BATANGAS EXPRESSWAY Travel time from Manila to Tagaytay in less than an hour
- CAVITE-LAGUNA EXPRESSWAY Travel time from Cavite Expressway to SLEX in 45 mins
- SKYWAY EXTENSION Travel time from NLEX to SLEX in 30 mins