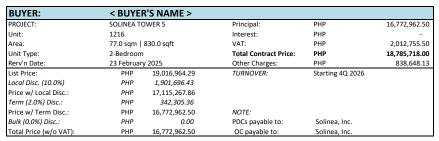

| PROMO DEFERRED (W/ BALANCE): 10% / 15% over 42 mos. / Balance |                  |                                             |                                      |               |                |
|---------------------------------------------------------------|------------------|---------------------------------------------|--------------------------------------|---------------|----------------|
| MACAUTU                                                       |                  | only if reserved from February 17 to<br>VAT | 28, 2025, and booked within 30 days. | OTHER CHARGES | DENANCE        |
| MONTH<br>Feb-25                                               | PRINCIPAL + INT. | VAI                                         | TOTAL w/VAT                          | OTHER CHARGES | R