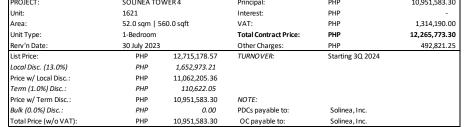

| PROMO DEFERRED (WITH BALANCE): 10% DP / 5% over 35 mos / 85% Valid only for Filipino citizens and if reserved from July 1 to 31, 2023. |                  |              |               |               |                |  |
|----------------------------------------------------------------------------------------------------------------------------------------|------------------|--------------|---------------|---------------|----------------|--|
| MONTH                                                                                                                                  | PRINCIPAL + INT. | VAT          | TOTAL w/VAT   | OTHER CHARGES | REMARKS        |  |
| Jul-23                                                                                                                                 | 50,000.00        | -            | 50,000.00     |               |                |  |
| Aug-23                                                                                                                                 | 1,045,178.57     | 131,421.43   | 1,176,600.00  |               |                |  |
| Sep-23                                                                                                                                 | 15,714.29        | 1,885.71     | 17,600.00     |               |                |  |
| Oct-23                                                                                                                                 | 15,714.29        | 1,885.71     | 17,600.00     |               |                |  |
| Nov-23                                                                                                                                 | 15,714.29        | 1,885.71     | 17,600.00     |               |                |  |
| Dec-23                                                                                                                                 | 15,714.29        | 1,885.71     | 17,600.00     |               |                |  |
| Jan-24                                                                                                                                 | 15,714.29        | 1,885.71     | 17,600.00     |               |                |  |
| Feb-24                                                                                                                                 | 15,714.29        | 1,885.71     | 17,600.00     |               |                |  |
| Mar-24                                                                                                                                 | 15,714.29        | 1,885.71     | 17,600.00     |               |                |  |
| Apr-24                                                                                                                                 | 15,714.29        | 1,885.71     | 17,600.00     |               |                |  |
| May-24                                                                                                                                 | 15,714.29        | 1,885.71     | 17,600.00     |               |                |  |
| Jun-24                                                                                                                                 | 15,714.29        | 1,885.71     | 17,600.00     |               |                |  |
| Jul-24                                                                                                                                 | 15,714.29        | 1,885.71     | 17,600.00     |               |                |  |
| Aug-24                                                                                                                                 | 15,714.29        | 1,885.71     | 17,600.00     |               |                |  |
| Sep-24                                                                                                                                 | 15,714.29        | 1,885.71     | 17,600.00     |               |                |  |
| Oct-24                                                                                                                                 | 15,714.29        | 1,885.71     | 17,600.00     |               |                |  |
| Nov-24                                                                                                                                 | 15,714.29        | 1,885.71     | 17,600.00     |               |                |  |
| Dec-24                                                                                                                                 | 15,714.29        | 1,885.71     | 17,600.00     |               |                |  |
| Jan-25                                                                                                                                 | 15,714.29        | 1,885.71     | 17,600.00     |               |                |  |
| Feb-25                                                                                                                                 | 15,714.29        | 1,885.71     | 17,600.00     |               |                |  |
| Mar-25                                                                                                                                 | 15,714.29        | 1,885.71     | 17,600.00     |               |                |  |
| Apr-25                                                                                                                                 | 15,714.29        | 1,885.71     | 17,600.00     |               |                |  |
| May-25                                                                                                                                 | 15,714.29        | 1,885.71     | 17,600.00     |               |                |  |
| Jun-25                                                                                                                                 | 15,714.29        | 1,885.71     | 17,600.00     |               |                |  |
| Jul-25                                                                                                                                 | 15,714.29        | 1,885.71     | 17,600.00     |               |                |  |
| Aug-25                                                                                                                                 | 15,714.29        | 1,885.71     | 17,600.00     |               |                |  |
| Sep-25                                                                                                                                 | 15,714.29        | 1,885.71     | 17,600.00     |               |                |  |
| Oct-25                                                                                                                                 | 15,714.29        | 1,885.71     | 17,600.00     |               |                |  |
| Nov-25                                                                                                                                 | 15,714.29        | 1,885.71     | 17,600.00     |               |                |  |
| Dec-25                                                                                                                                 | 15,714.29        | 1,885.71     | 17,600.00     |               |                |  |
| Jan-26                                                                                                                                 | 15,714.29        | 1,885.71     | 17,600.00     |               |                |  |
| Feb-26                                                                                                                                 | 15,714.29        | 1,885.71     | 17,600.00     |               |                |  |
| Mar-26                                                                                                                                 | 15,714.29        | 1,885.71     | 17,600.00     |               |                |  |
| Apr-26                                                                                                                                 | 15,714.29        | 1,885.71     | 17,600.00     |               |                |  |
| May-26                                                                                                                                 | 15,714.29        | 1,885.71     | 17,600.00     |               |                |  |
| Jun-26                                                                                                                                 | 15,714.29        | 1,885.71     | 17,600.00     |               |                |  |
| Jul-26                                                                                                                                 | 15,714.29        | 1,885.71     | 17,600.00     | 492,821.25    | Other Charges. |  |
| Aug-26                                                                                                                                 | 9,306,404.73     | 1,116,768.57 | 10,423,173.30 | •             | =              |  |