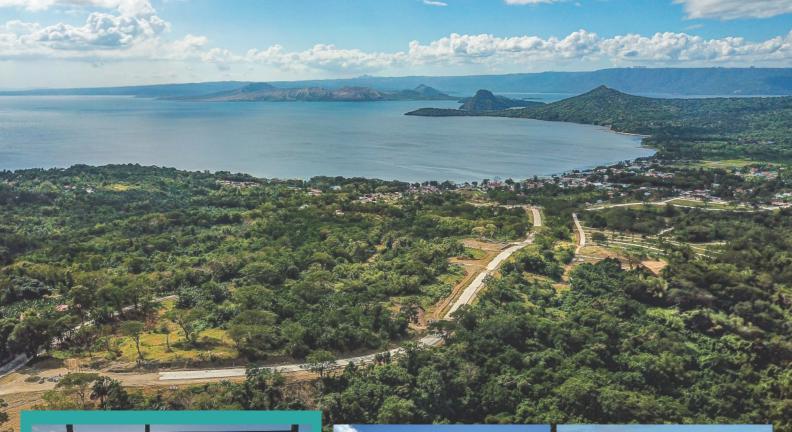

## PROJECTINFORMATION

- ✓ 77 HECTARES OF DEVELOPABLE AREA WITH BOAT CLUB, MARINA, AND COMMERCIAL SPACES
- ✓ 368 LAKEVIEW RESIDENTIAL LOTS
- ✓ 359 SQ. M. 4463 SQ. M. LOT SIZES
- ✓ 1.15 HOURS FROM METRO MANILA (79KMS)

## LANDOWNER:

COMPLETION DATE: OCTOBER 2027 DHSUD LTS 034-861 | 034-862 | 1830 DHSUD AA-R4A-051923-0131

A stunning lakeside community in Balete, Batangas, offering unparalleled views of Taal Lake. With residential, marina, and commercial areas, it's a haven for boating and marina enthusiast. Residents enjoy watersports, savor dockside dining, and access thoroughly designed facilities for an active, nature-inspired lifestyle. Mozzafiato is the perfect fusion of beauty and adventure, promising an exceptional living experience.