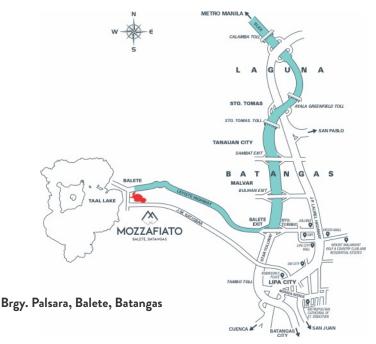

## PROJECTINFORMATION

- ✓ 77 HECTARES OF DEVELOPABLE AREA WITH BOAT CLUB, MARINA, AND COMMERCIAL SPACES
- ✓ 368 LAKEVIEW RESIDENTIAL LOTS
- ✓ 359 SQ. M. 4463 SQ. M. LOT SIZES
- ✓ 1.15 HOURS FROM METRO MANILA (79KMS)

## LANDOWNER:

COMPLETION DATE: OCTOBER 2027 DHSUD LTS 034-861 | 034-862 | 1830 DHSUD AA-R4A-051923-0131

A stunning lakeside community in Balete, Batangas, offering unparalleled views of Taal Lake. With residential, marina, and commercial areas, it's a haven for boating and marina enthusiast. Residents enjoy watersports, savor dockside dining, and access thoroughly designed facilities for an active, nature-inspired lifestyle. Mozzafiato is the perfect fusion of beauty and adventure, promising an exceptional living experience.