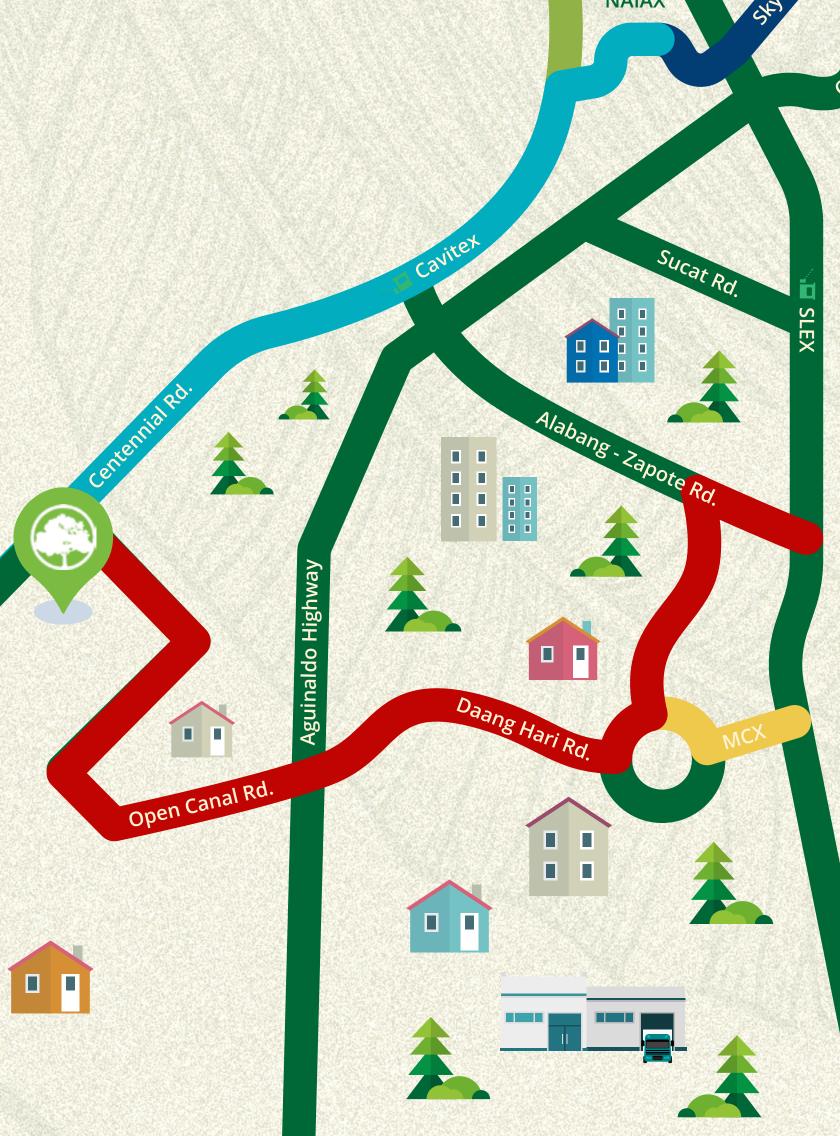

# Existing & Future Infrastructure

#### **EXISTING INFRASTRUCTURE**

Parañaque Integrated Terminal Exchange

International Airport (NAIA)

NAIA Expressway (NAIAX)

Manila-Cavite Expressway (Cavitex)

Alabang-Zapote Road

#### FUTURE INFRASTRUCTURE

••••• Cavite-C5 Southlink

Rosario-Tanza Bypass Bridge

••••• LRT Expansion

••••• Cavite-Laguna Expressway

# A short family drive to... anywhere.

Conveniently located at the borders of Kawit and General Trias, a brief drive to Parañaque and Alabang, and a hassle-free trip to Makati and the Ninoy Aquino International Airport via main highways and expressways, Antel Grand Village allows your family to be one with nature, and at the same time enjoy the urban conveniences by its strategic location in the south.