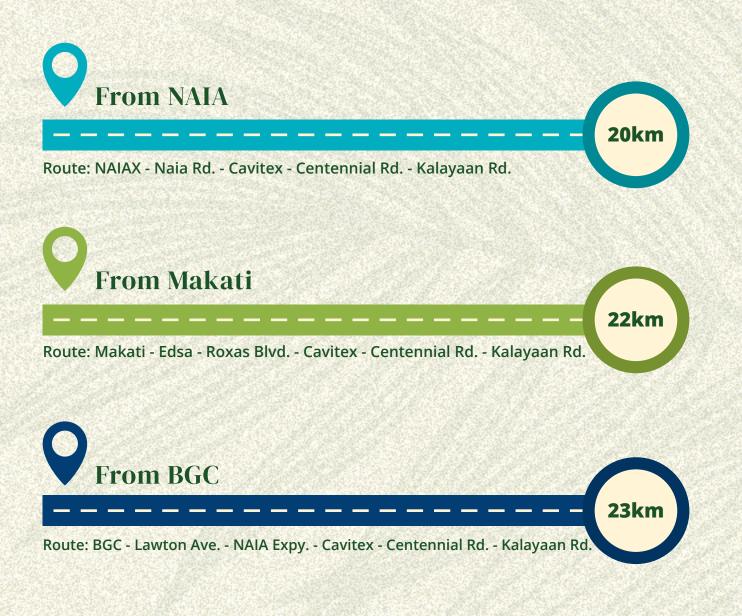

# A short family drive to... anywhere.

Conveniently located at the borders of Kawit and General Trias, a brief drive to Parañaque and Alabang, and a hassle-free trip to Makati and the Ninoy Aquino International Airport via main highways and expressways, Antel Grand Village allows your family to be one with nature, and at the same time enjoy the urban conveniences by its strategic location in the south.