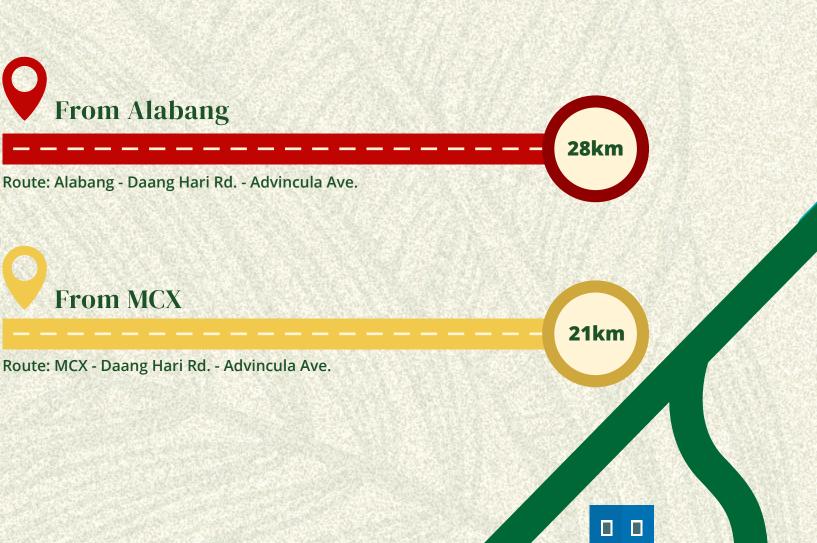

# A short family drive to... anywhere.

Conveniently located at the borders of Kawit and General Trias, a brief drive to Parañaque and Alabang, and a hassle-free trip to Makati and the Ninoy Aquino International Airport via main highways and expressways, Antel Grand Village allows your family to be one with nature, and at the same time enjoy the urban conveniences by its strategic location in the south.