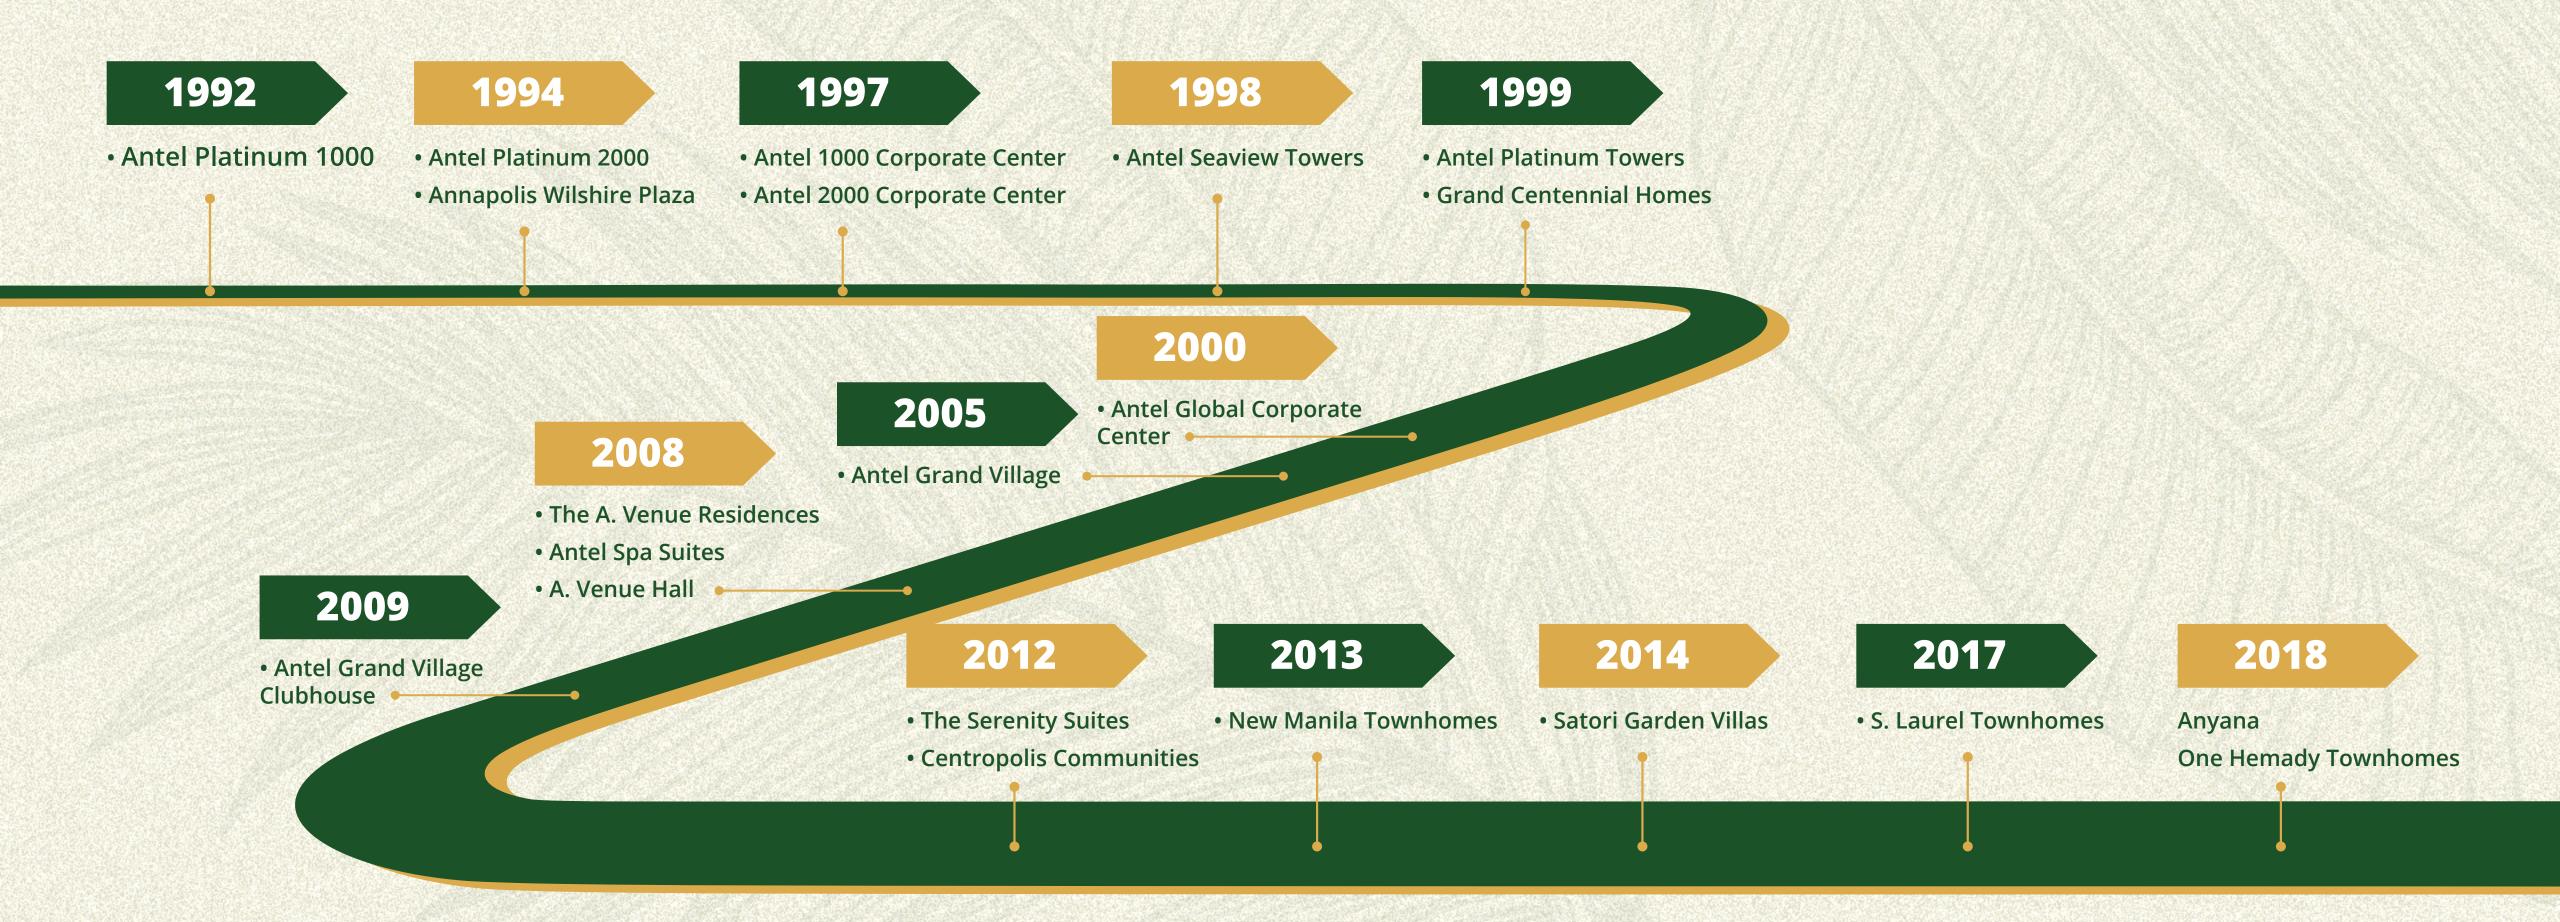

# The Antel Track Record

A testimony of excellence, Antel continues to deliver its life-long promise – to raise every Filipino's quality of life - through meticulous planning and executing of world-class developments and townships set to inspire, one building block at a time. Through its different projects, Antel continues to shape environments with purpose and boasts an impressive portfolio that cultivates a lifestyle of fulfillment and contemporary business.