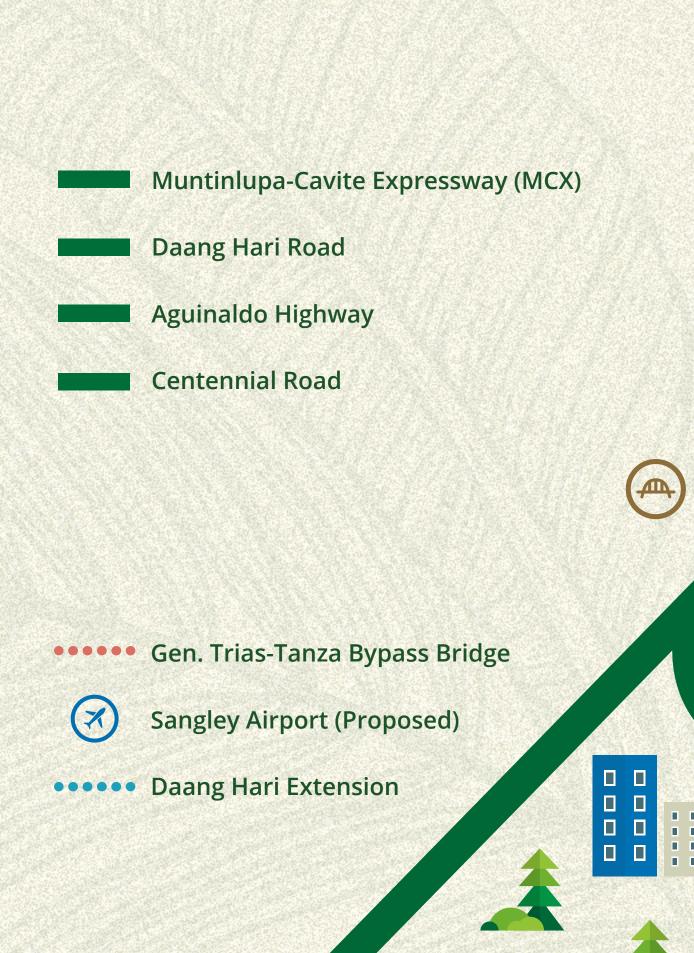

# Existing & Future Infrastructure

#### **EXISTING INFRASTRUCTURE**

Parañaque Integrated Terminal Exchange

International Airport (NAIA)

NAIA Expressway (NAIAX)

Manila-Cavite Expressway (Cavitex)

Alabang-Zapote Road

#### FUTURE INFRASTRUCTURE

••••• Cavite-C5 Southlink

Rosario-Tanza Bypass Bridge

••••• LRT Expansion

••••• Cavite-Laguna Expressway