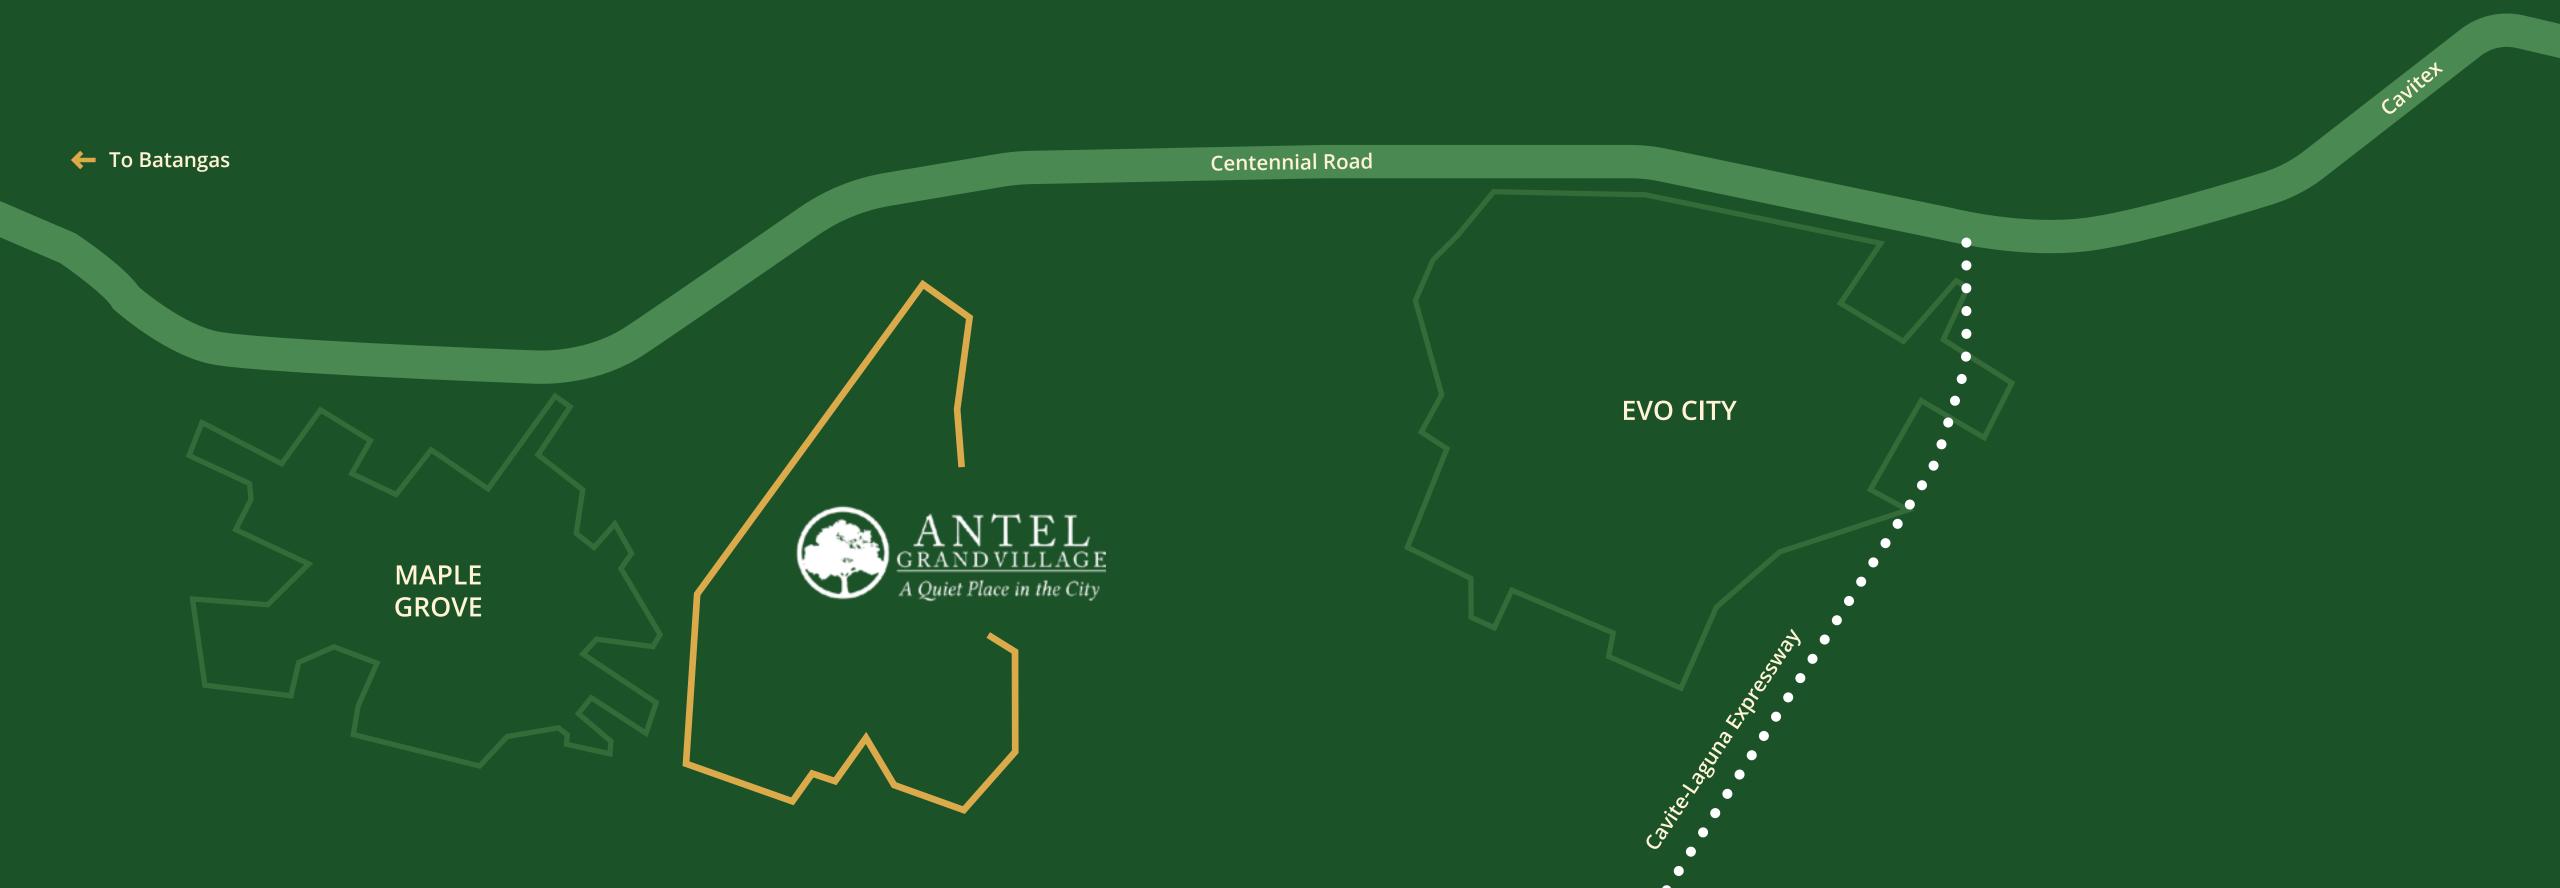

# Masterplan

Antel Grand Village is an extensive
170-hectare prime residential development
that redefines modern suburban living. In
partnership with Palafox Associates, Antel
Grand Village is designed with distinct uses
of its land that features flourishing villages, a
provision for an upscale commercial strip with
retail and recreational spaces, just a few steps
away from your home.

# Vicinity Scan

Antel Grand Village is strategically located in General Trias, right in the center of two major townships: Evo City by Ayala Land and Maple Grove by Megaworld.

| DEVELOPMENT                 | RESIDENTIAL | COMMERCIAL  |
|-----------------------------|-------------|-------------|
| EVO CITY (Ayala Land)       | 70,000/sqm  | 120,000/sqm |
| MAPLE GROVE (Megaworld)     | 50,000/sqm  | 84,000/sqm  |
| ANTEL GRAND VILLAGE (Antel) | 34,000/sqm  | 46,000/sqm  |