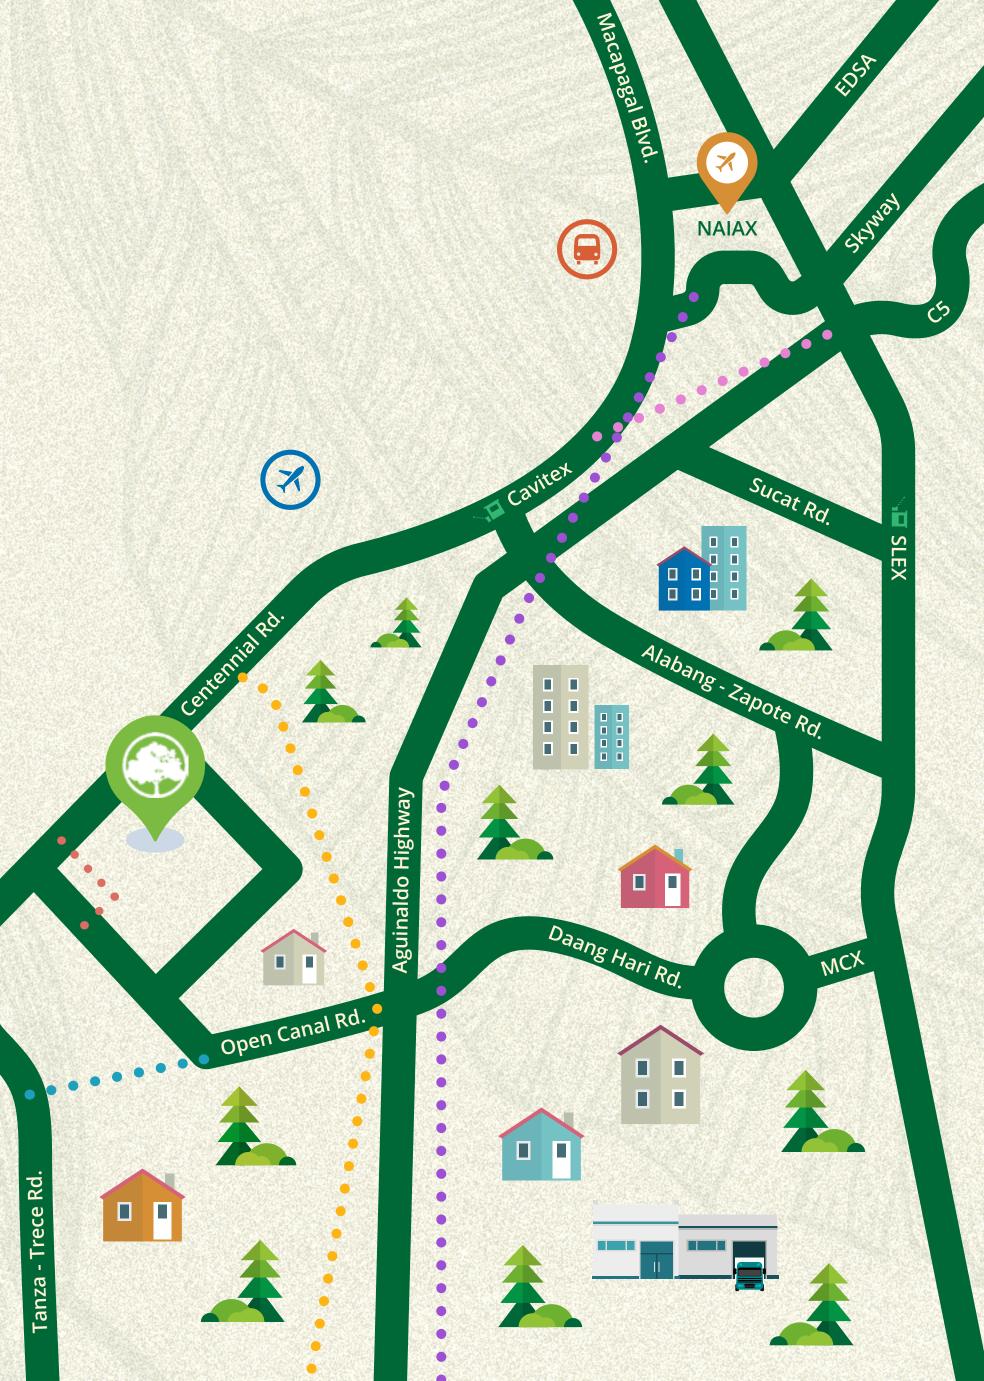

# A short family drive to... anywhere.

Conveniently located at the borders of Kawit and General Trias, a brief drive to Parañaque and Alabang, and a hassle-free trip to Makati and the Ninoy Aquino International Airport via main highways and expressways, Antel Grand Village allows your family to be one with nature, and at the same time enjoy the urban conveniences by its strategic location in the south.

#### **EXISTING INFRASTRUCTURE**

Parañaque Integrated Terminal Exchange

International Airport (NAIA)

NAIA Expressway (NAIAX)

Manila-Cavite Expressway (Cavitex)

Alabang-Zapote Road

#### FUTURE INFRASTRUCTURE

••••• Cavite-C5 Southlink

Rosario-Tanza Bypass Bridge

••••• LRT Expansion

••••• Cavite-Laguna Expressway