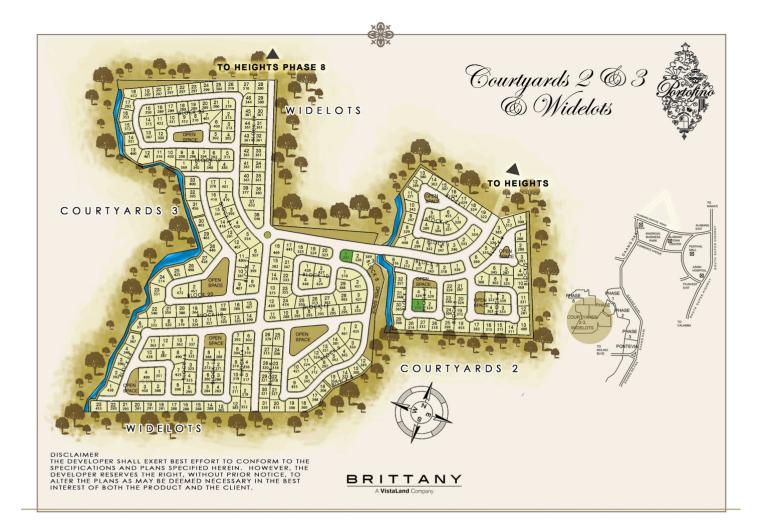

#### **PROPERTY DETAILS:**

| TOTAL CONTRACTED<br>PRICE: | PHP48,245,000.00 (\$994,709.59)<br>[Php48.50 to \$1] |
|----------------------------|------------------------------------------------------|
| RESERVATION FEE:           | PHP300,000.00 (\$6,185.36)                           |
| FLOOR AREA:                | 286.00 sqm (3078 sqft)                               |
| LOT AREA:                  | 320.00 sqm (3444 sqft)                               |
| LOCATION:                  | Vista Alabang                                        |
| SUBDIVISION/PROJECT:       | Portofino Heights                                    |
| DETAILS:                   | Courtyards 2 Block 2 Lot 1 Antonello Model           |
| TYPE:                      | Non-Ready Home - Antonello Model                     |