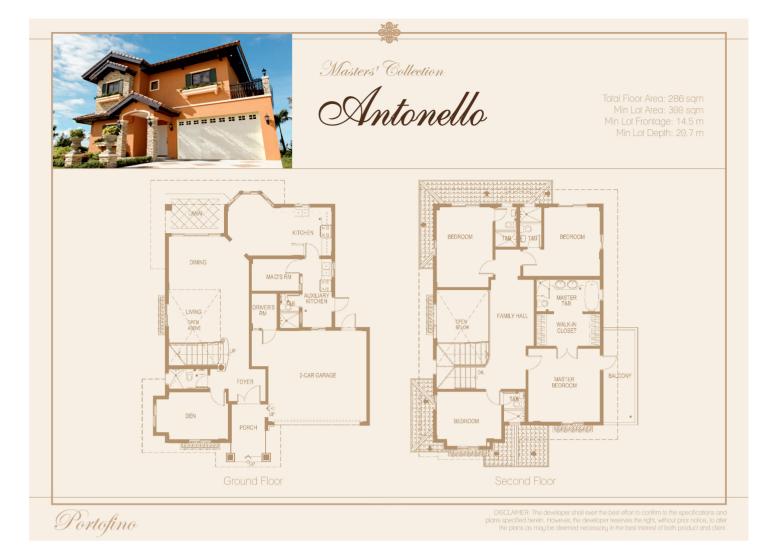

#### **PROPERTY DETAILS:**

| TOTAL CONTRACTED<br>PRICE: | PHP48,245,000.00 (\$994,709.59)<br>[Php48.50 to \$1] |
|----------------------------|------------------------------------------------------|
| RESERVATION FEE:           | PHP300,000.00 (\$6,185.36)                           |
| FLOOR AREA:                | 286.00 sqm (3078 sqft)                               |
| LOT AREA:                  | 320.00 sqm (3444 sqft)                               |
| LOCATION:                  | Vista Alabang                                        |
| SUBDIVISION/PROJECT:       | Portofino Heights                                    |
| DETAILS:                   | Courtyards 2 Block 2 Lot 1 Antonello Model           |
| TYPE:                      | Non-Ready Home - Antonello Model                     |