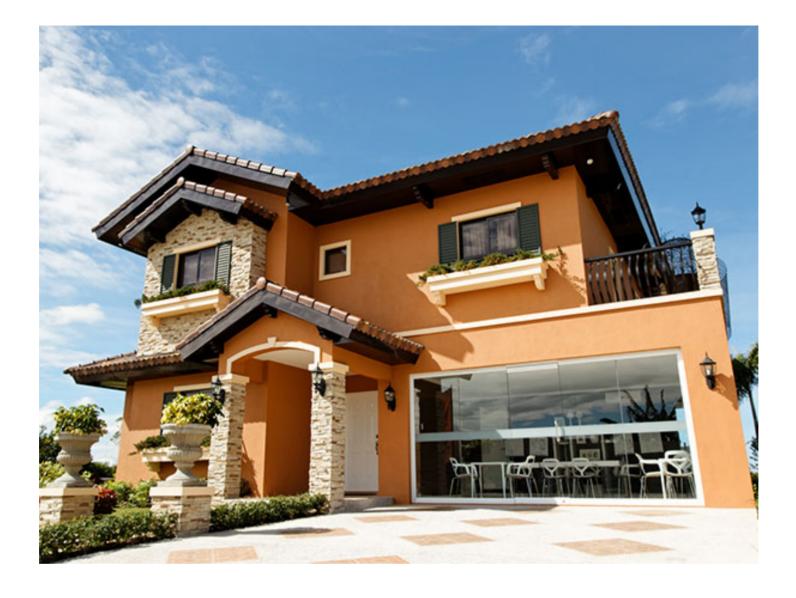

#### **PROPERTY DETAILS:**

| TOTAL CONTRACTED<br>PRICE: | PHP48,245,000.00 (\$994,709.59)<br>[Php48.50 to \$1] |
|----------------------------|------------------------------------------------------|
| RESERVATION FEE:           | PHP300,000.00 (\$6,185.36)                           |
| FLOOR AREA:                | 286.00 sqm (3078 sqft)                               |
| LOT AREA:                  | 320.00 sqm (3444 sqft)                               |
| LOCATION:                  | Vista Alabang                                        |
| SUBDIVISION/PROJECT:       | Portofino Heights                                    |
| DETAILS:                   | Courtyards 2 Block 2 Lot 1 Antonello Model           |
| TYPE:                      | Non-Ready Home - Antonello Model                     |