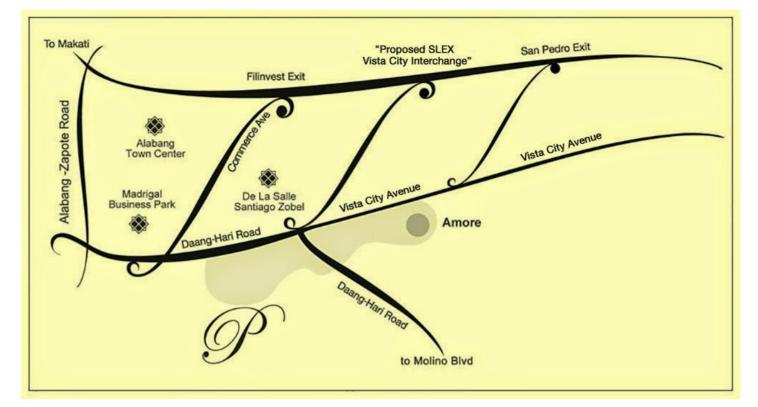

# Vista Alabang Images

Amore\_

Amore and Portofino are upscale Italian-inspired enclaves located in Vista Alabana. Vista Alabang is a 1,500-hectare master-planned community offering residential lots and house and lots, commercial areas, business park, medical facilities, and prime universities.