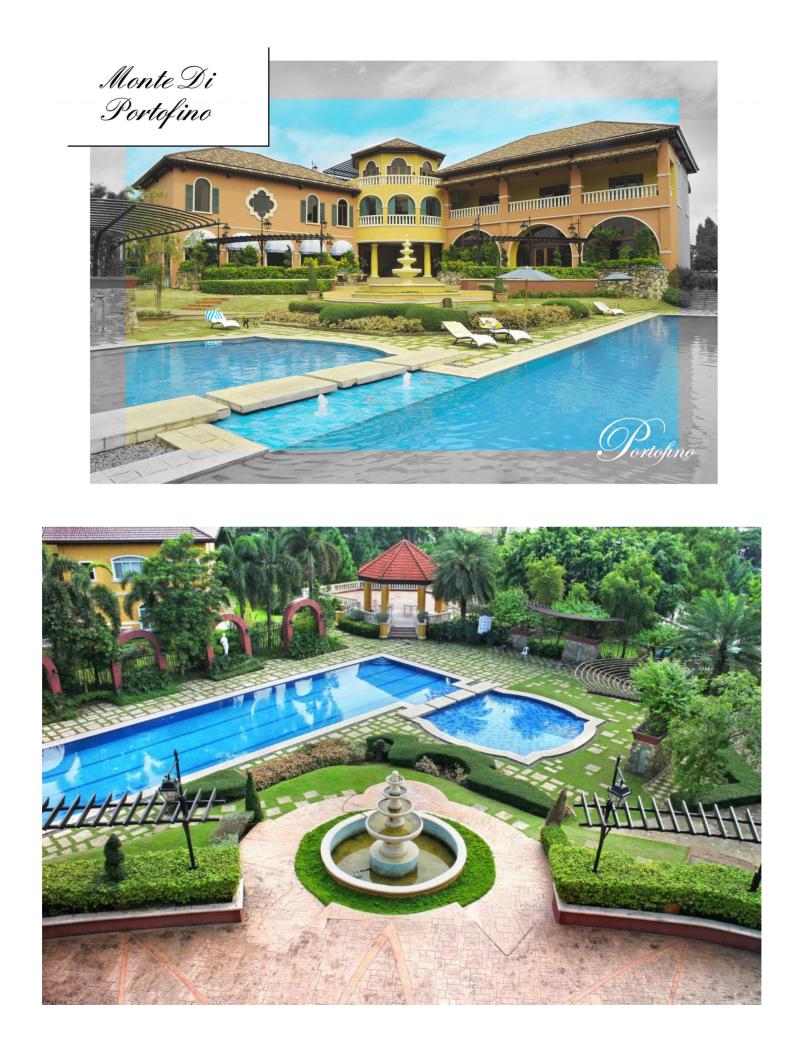

# MONTE DI PORTOFINO

in Portofino Heights swimming pools, fitness gym, indoor badminton court, grand function room, basketball, and tennis court

PARCO DE PORTOFINO

in Portofino South swimming pools, fitness gym grand function room, and basketball court