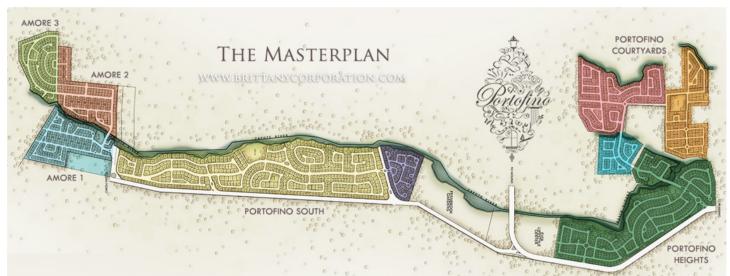

# Vista Alabang Images

Amore\_

Amore and Portofino are upscale Italian-inspired enclaves located in Vista Alabana. Vista Alabang is a 1,500-hectare master-planned community offering residential lots and house and lots, commercial areas, business park, medical facilities, and prime universities.

## **UNIQUE & EXPANSIVE MASTER-**PLANNED DEVELOPMENT

Amore and Portofino are part of a masterplanned development – Vista Alabang. Vista Alabang features EVIA, a high end commercial area. Also, Vista Hub, a 10-hectare business district earmarked to become one of the most advanced business IT parks in the country and University Town, a development that will feature prime universities.