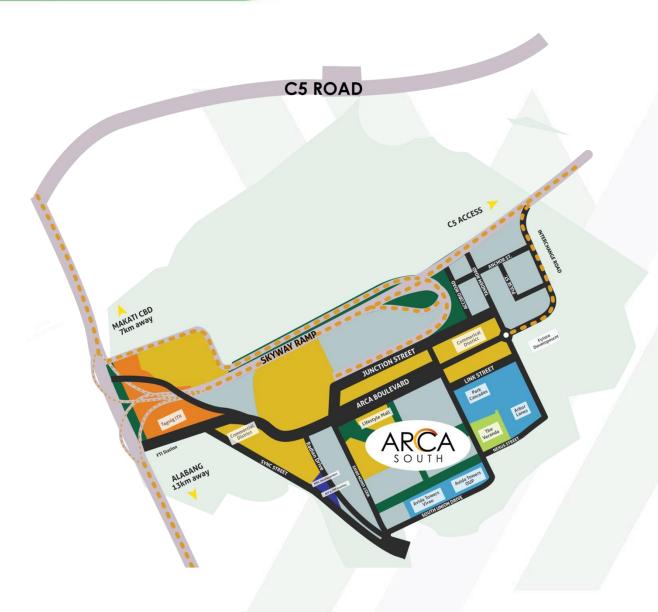

#### **ESTATE OVERVIEW**

Arca South is Ayala Land's 74-hectare business and lifestyle district that's fully connected and integrated and foreseen to complement Makati CBD and Bonifacio Global City.

### 74 Hectares

**FULLY CONNECTED BUSINESS AND LIFESTYLE DISTRICT** 

- 4.7 km from NAIA
- 5 km from Bonifacio Global City
- 7 km from Makati CBD