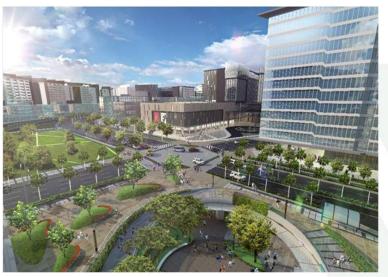

## AYALA MALLS, CORPORATE CENTERS & SEDA HOTEL

24,000sqm GLA will be completed by 2022

2 BPO buildings will be completed by 2022

|            | RETAIL                             | OFFICES                                            | HOTEL        |
|------------|------------------------------------|----------------------------------------------------|--------------|
| GLA / Size | <b>72,000</b> sqm                  | 96,000<br>sqm                                      | 265<br>rooms |
|            | Similar to<br>Greenbelt<br>in size | Similar to<br>Convergy's<br>Glorietta 5<br>in size | Seda Brand   |

#### **ARCA SOUTH MAIN STREET**