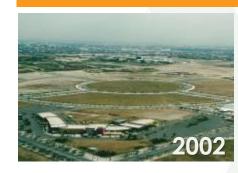

#### **ESTATE OVERVIEW**



Arca South is Ayala Land's 74-hectare business and lifestyle district that's fully connected and integrated and foreseen to complement Makati CBD and Bonifacio Global City.

#### Makati Central Business District (MCBD)





#### **Bonifacio Global City (BGC)**





#### **Arca South**





#### **ESTATE OVERVIEW**









### 74 Hectares

**FULLY CONNECTED BUSINESS AND LIFESTYLE DISTRICT** 

- 4.7 km from NAIA
- 5 km from Bonifacio Global City
- 7 km from Makati CBD

#### **ESTATE OVERVIEW**



# Major government infrastructure projects that will connect Arca South to pivotal destinations



## METRO MANILA EXPRESSWAY/ C6 PROJECT STAGE 1 PLANS UNDERWAY









## CONSTRUCTION COMMENCES FOR TAGUIG INTEGRATED TERMINAL EXCHANGE (TITX)











## MEGA MANILA SUBWAY PROJECT (MMSP)





#### **MMSP Alignment**

|                                     | 90.                                                                                                                                                                                             |  |
|--