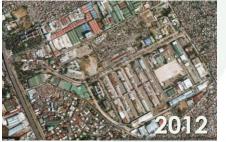

#### **ESTATE OVERVIEW**

Arca South is Ayala Land's 74-hectare business and lifestyle district that's fully connected and integrated and foreseen to complement Makati CBD and Bonifacio Global City.

## ESTATE DEVELOPMENT UPDATE