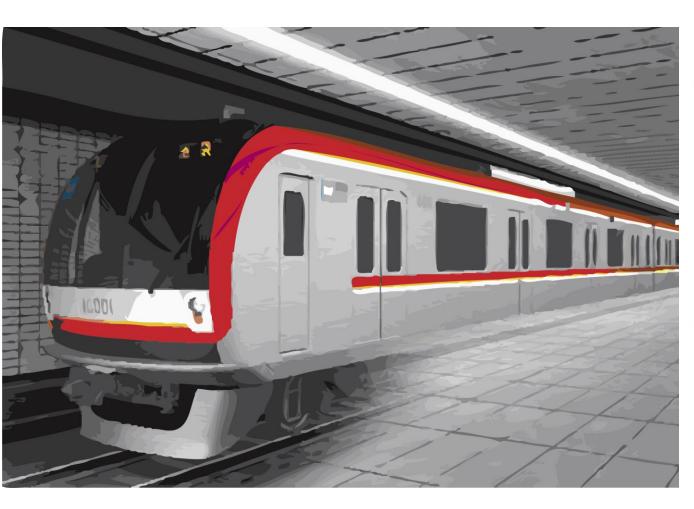

## MEGA MANILA SUBWAY PROJECT (MMSP)

#### **MMSP Alignment**

|                                     | 90.                                                                                                                                                                                             |  |
|-------------------------------------|-------------------------------------------------------------------------------------------------------------------------------------------------------------------------------------------------|--|
| Tentative Station Name              | LGU                                                                                                                                                                                             |  |
| Mindanao Av - Quirino HW            | Quezon City                                                                                                                                                                                     |  |
| Tandang Sora                        | Quezon City                                                                                                                                                                                     |  |
| North Av                            | Quezon City                                                                                                                                                                                     |  |
| Quezon Avenue                       | Quezon City                                                                                                                                                                                     |  |
| East Avenue                         | Quezon City                                                                                                                                                                                     |  |
| Anonas                              | Quezon City                                                                                                                                                                                     |  |
| Katipunan                           | Quezon City                                                                                                                                                                                     |  |
| Ortigas North                       | Pasig City                                                                                                                                                                                      |  |
| Ortigas South                       | Pasig City                                                                                                                                                                                      |  |
| Makati: traverse within the city    |                                                                                                                                                                                                 |  |
| Kalayaan Avenue                     | Taguig City                                                                                                                                                                                     |  |
| BGC                                 | Taguig City                                                                                                                                                                                     |  |
| Cayetano Boulevard                  | Taguig City                                                                                                                                                                                     |  |
| FTI                                 | Taguig City                                                                                                                                                                                     |  |
| Parañaque: traverse within the city |                                                                                                                                                                                                 |  |
|                                     | Mindanao Av - Quirino HW Tandang Sora North Av Quezon Avenue East Avenue Anonas Katipunan Ortigas North Ortigas South Makati: traverse within the ci Kalayaan Avenue BGC Cayetano Boulevard FTI |  |