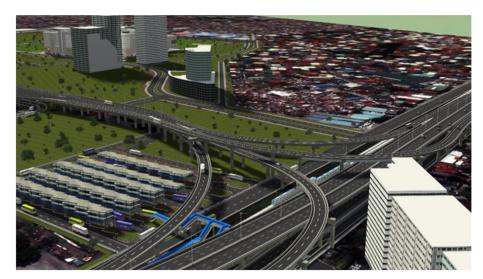

# Major government infrastructure projects that will connect Arca South to pivotal destinations

## METRO MANILA EXPRESSWAY/ C6 PROJECT STAGE 1 PLANS UNDERWAY

## CONSTRUCTION COMMENCES FOR TAGUIG INTEGRATED TERMINAL EXCHANGE (TITX)

## MEGA MANILA SUBWAY PROJECT (MMSP)