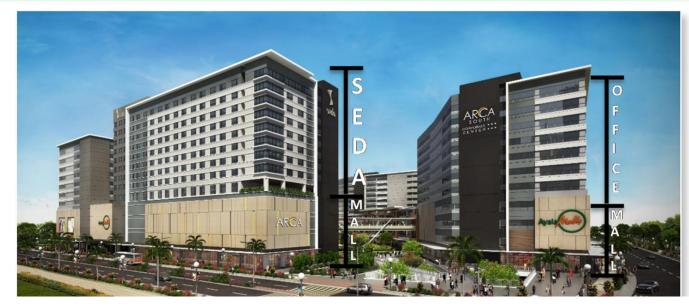

### **PROJECTS LAUNCHED**

Ayala Land Premier Alveo Avida

Seda Hotel 265 Rooms

BPO (6 Towers) 96,000 sqm GLA

Ayala Malls 72,000 sqm GLA

## AYALA MALLS, CORPORATE CENTERS & SEDA HOTEL

24,000sqm GLA will be completed by 2022

2 BPO buildings will be completed by 2022

|            | RETAIL                             | OFFICES                                            | HOTEL        |
|------------|------------------------------------|----------------------------------------------------|--------------|
| GLA / Size | <b>72,000</b> sqm                  | 96,000<br>sqm                                      | 265<br>rooms |
|            | Similar to<br>Greenbelt<br>in size | Similar to<br>Convergy's<br>Glorietta 5<br>in size | Seda Brand   |