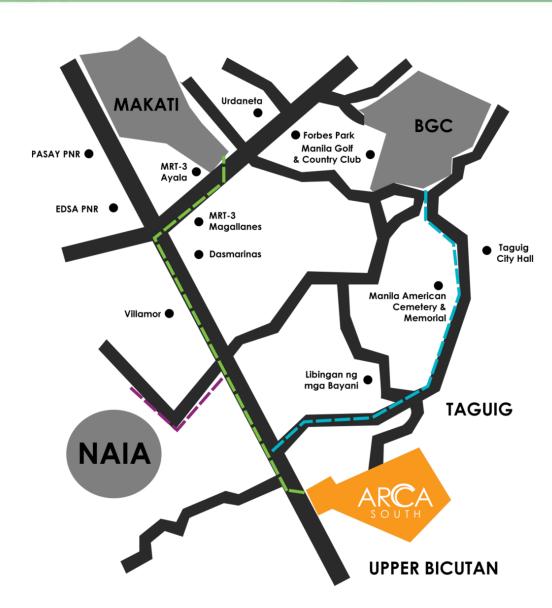

#### **ESTATE OVERVIEW**

Arca South is Ayala Land's 74-hectare business and lifestyle district that's fully connected and integrated and foreseen to complement Makati CBD and Bonifacio Global City.

### 74 Hectares

**FULLY CONNECTED BUSINESS AND LIFESTYLE DISTRICT** 

- 4.7 km from NAIA
- 5 km from Bonifacio Global City
- 7 km from Makati CBD

# Major government infrastructure projects that will connect Arca South to pivotal destinations