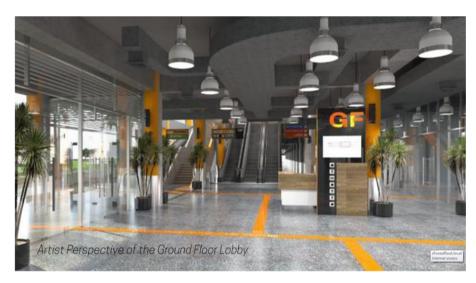

#### **ESTATE OVERVIEW**



Arca South is Ayala Land's 74-hectare business and lifestyle district that's fully connected and integrated and foreseen to complement Makati CBD and Bonifacio Global City.

#### Makati Central Business District (MCBD)





#### **Bonifacio Global City (BGC)**





#### **Arca South**





#### **ESTATE OVERVIEW**









### 74 Hectares

**FULLY CONNECTED BUSINESS AND LIFESTYLE DISTRICT** 

- 4.7 km from NAIA
- 5 km from Bonifacio Global City
- 7 km from Makati CBD

#### **ESTATE OVERVIEW**



# Major government infrastructure projects that will connect Arca South to pivotal destinations



## METRO MANILA EXPRESSWAY/ C6 PROJECT STAGE 1 PLANS UNDERWAY









## CONSTRUCTION COMMENCES FOR TAGUIG INTEGRATED TERMINAL EXCHANGE (TITX)











## MEGA MANILA SUBWAY PROJECT (MMSP)





#### **MMSP Alignment**

|                                     | 90.                                                                                                                                                                                             |  |
|-------------------------------------|-------------------------------------------------------------------------------------------------------------------------------------------------------------------------------------------------|--|
| Tentative Station Name              | LGU                                                                                                                                                                                             |  |
| Mindanao Av