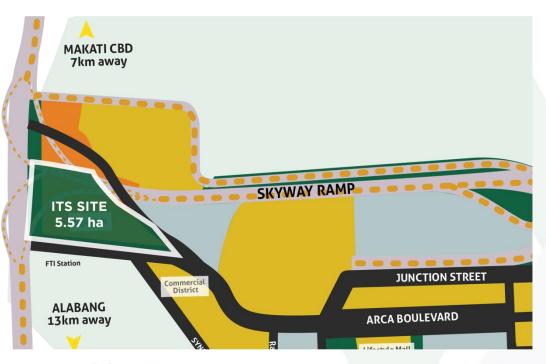

#### **ESTATE OVERVIEW**



Arca South is Ayala Land's 74-hectare business and lifestyle district that's fully connected and integrated and foreseen to complement Makati CBD and Bonifacio Global City.

#### Makati Central Business District (MCBD)





#### **Bonifacio Global City (BGC)**





#### **Arca South**





#### **ESTATE OVERVIEW**









### 74 Hectares

**FULLY CONNECTED BUSINESS AND LIFESTYLE DISTRICT** 

- 4.7 km from NAIA
- 5 km from Bonifacio Global City
- 7 km from Makati CBD

#### **ESTATE OVERVIEW**



# Major government infrastructure projects that will connect Arca South to pivotal destinations



## METRO MANILA EXPRESSWAY/ C6 PROJECT STAGE 1 PLANS UNDERWAY









## CONSTRUCTION COMMENCES FOR TAGUIG INTEGRATED TERMINAL EXCHANGE (TITX)











## MEGA MANILA SUBWAY PROJECT (MMSP)





#### **MMSP Alignment**

|                                     | 90.                                                                                                                                                                                             |  |
|-------------------------------------|-------------------------------------------------------------------------------------------------------------------------------------------------------------------------------------------------|--|
| Tentative Station Name              | LGU                                                                                                                                                                                             |  |
| Mindanao Av - Qu