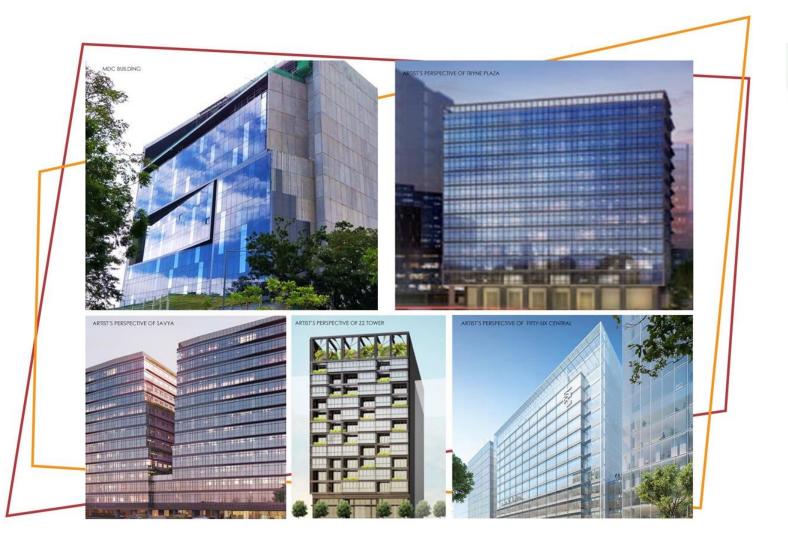

#### NEW COMMERCIAL AND OFFICE LOCATORS

**Tryne Enterprise Plaza by Alveo Land** 

Savya Financial Center by Artha Land

**Z2 Tower by AVA** 

**Fifty Six Central by Daiichi Properties** 

**MDC Headquarters** 

#### TRYNE ENTERPRISE PLAZA BY ALVEO LAND

A three-tower LEED certified office development

Total area: 11,000 sqm

#### SAVYA FINANCIAL CENTER BY ARTHA LAND

### **Z2 TOWER BY AVA**

A commercial and office tower for lease

Launched last August 2018

#### FIFTY SIX CENTRAL BY DAIICHI PROPERTIES

A 12-storey, 44,000 sqm creative office building

## MDC HEADQUARTERS; BFP AND PNP OFFICES

**MDC HEADQUARTERS** 

**BFP AND PNP OFFICES** 