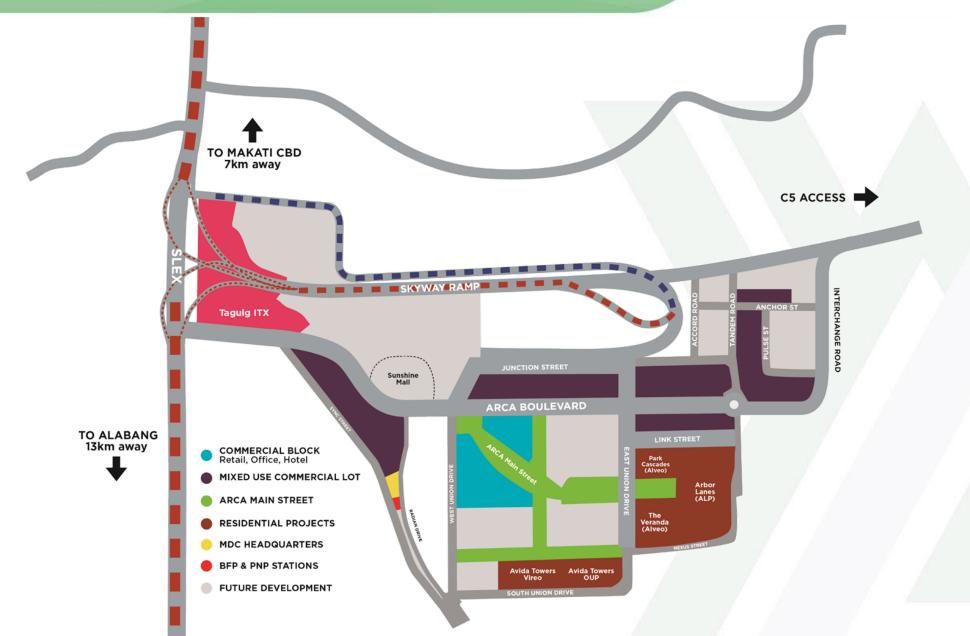

#### **ESTATE OVERVIEW**

Arca South is Ayala Land's 74-hectare business and lifestyle district that's fully connected and integrated and foreseen to complement Makati CBD and Bonifacio Global City.

### 74 Hectares

**FULLY CONNECTED BUSINESS AND LIFESTYLE DISTRICT** 

- 4.7 km from NAIA
- 5 km from Bonifacio Global City
- 7 km from Makati CBD

# Major government infrastructure projects that will connect Arca South to pivotal destinations

## METRO MANILA EXPRESSWAY/ C6 PROJECT STAGE 1 PLANS UNDERWAY

## CONSTRUCTION COMMENCES FOR TAGUIG INTEGRATED TERMINAL EXCHANGE (TITX)

## MEGA MANILA SUBWAY PROJECT (MMSP)

#### **MASTERPLAN**