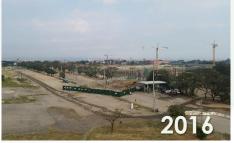

#### **ESTATE OVERVIEW**

Arca South is Ayala Land's 74-hectare business and lifestyle district that's fully connected and integrated and foreseen to complement Makati CBD and Bonifacio Global City.

## ESTATE DEVELOPMENT UPDATE