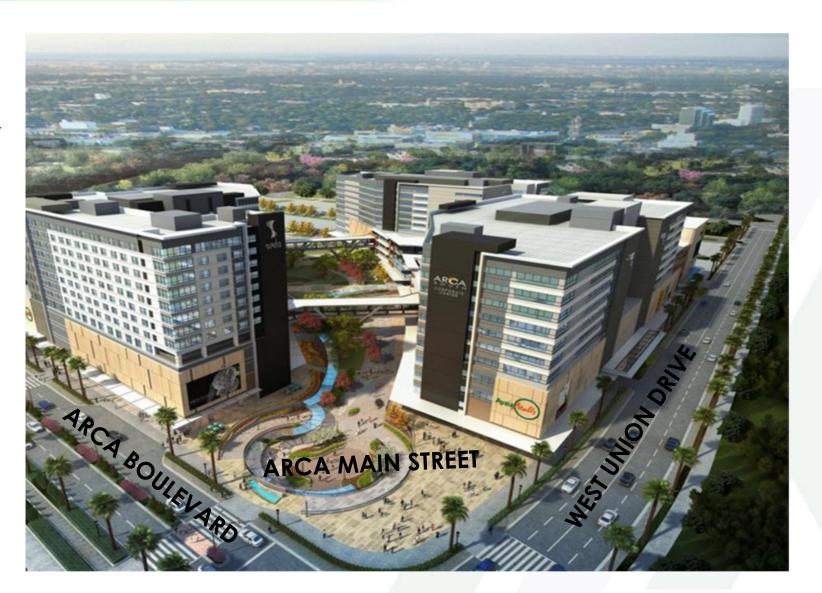

#### **ARCA SOUTH MAIN STREET**

#### **Urban Promenade**

Take in what nature has to offer under the covered walkways and green spaces in the Urban Promenade. After a pleasant stroll, visit the commercial center for its many restaurants and various shops.

#### **Central Event Area**

Arca South will soon host a myriad of activities at its very own Central Event area, a place large enough for both exhibits and mini-concerts.