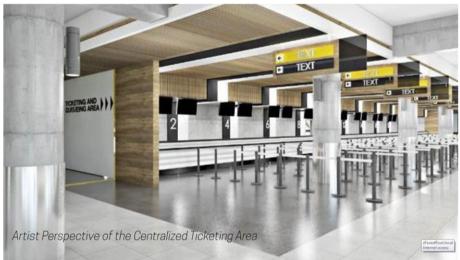

#### **ESTATE OVERVIEW**



Arca South is Ayala Land's 74-hectare business and lifestyle district that's fully connected and integrated and foreseen to complement Makati CBD and Bonifacio Global City.

#### Makati Central Business District (MCBD)





#### **Bonifacio Global City (BGC)**





#### **Arca South**





#### **ESTATE OVERVIEW**









### 74 Hectares

**FULLY CONNECTED BUSINESS AND LIFESTYLE DISTRICT** 

- 4.7 km from NAIA
- 5 km from Bonifacio Global City
- 7 km from Makati CBD

#### **ESTATE OVERVIEW**



# Major government infrastructure projects that will connect Arca South to pivotal destinations



## METRO MANILA EXPRESSWAY/ C6 PROJECT STAGE 1 PLANS UNDERWAY









## CONSTRUCTION COMMENCES FOR TAGUIG INTEGRATED TERMINAL EXCHANGE (TITX)











## MEGA MANILA SUBWAY PROJECT (MMSP)





#### **MMSP Alignment**

|                                     | 90.                                                                                                                                                                                             |  |
|-------------------------------------|-------------------------------------------------------------------------------------------------------------------------------------------------------------------------------------------------|--|
| Tentative Station Name              | LGU                                                                                                                                                                                             |  |
| Mindanao Av -