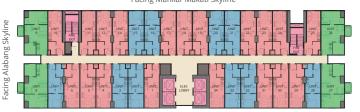

# TYPICAL FLOOR PLAN TOWER 1

Facing Manila/ Makati Skyline

Facing Amenities/ Residential Park

| STUDIO*               |       |
|-----------------------|-------|
| STUDIO                | SQ.M. |
| Living/Dining/Kitchen | 19.80 |
| Toilet and Bath       | 3.50  |
|                       |       |