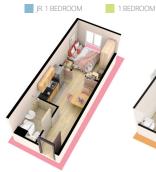

| JR 1 BEDROOM          | *     |
|-----------------------|-------|
| JR 1 BEDROOM          | SQ.M. |
| Living/Dining/Kitchen | 12.10 |
| Toilet and Bath       | 3.50  |
| Bedroom               | 7.70  |
| Estimated Total Area  | 23.30 |