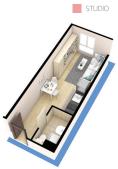

# TYPICAL FLOOR PLAN TOWER 1

Facing Manila/ Makati Skyline

Facing Amenities/ Residential Park

| STUDIO*               |       |
|-----------------------|-------|
| STUDIO                | SQ.M. |
| Living/Dining/Kitchen | 19.80 |
| Toilet and Bath       | 3.50  |
|                       |       |