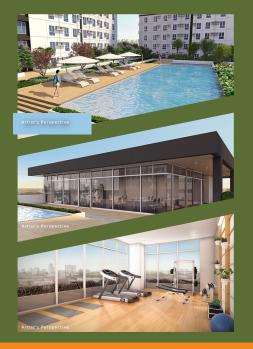

# AMENITIES

Hang out with friends at the lounge, or outdo yourself at the gym. Soak up the sun by the pool, or bond with your kids at the play area. There's a little bit of everything for everyone!

- · Open Lounges
- · Children's Play Area
- · Adult Pool
- · Kiddie Pool
- · Indoor Gym
- · Clubhouse