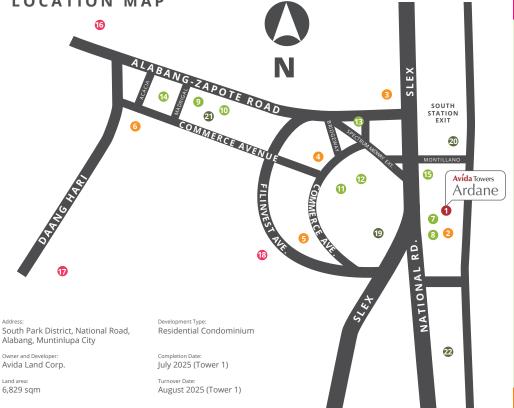

# OFFICES (.05 to 3.8 km)

- 2 South Park Corporate Center
- 3 Northgate Cyberzone
- 4 Insular Life Corporate Center
- Parkway Corporate Center
- 6 Richville Corporate Center

#### COMMERCIAL ESTABLISHMENTS & MIXED-USE DEVELOPMENTS (0.5 to 4.0 km)

- South Park District
- 8 Ayala Mall South Park
- Alabang Town Center
- **10** S&R Alabang
- Festive Supermall
- Landmark
- (B) Wilcon Depot
- 14 Madrigal Business Park
- (5) Starmall Alabang

### **SCHOOLS** (2.8 to 5.0 km)

- 6 San Beda College
- De La Salle Zobel
- 18 FEU Alabang

# **HOSPITALS & CHURCHES** (0.1 to 3.0 km)

- Asian Hospital
- 20 Alabang Medical Clinic
- 3 St. Jerome Parish

Mary Mother of God Muntinlupa

**Avida Towers Ardane** is in proximity to prime CBD areas while offering facilities that allow you to play as hard as you hustle. Stay productive at nearby work spaces, then ease your mind with a quick walk around our relaxing open spaces. The complete living experience is now yours to have!