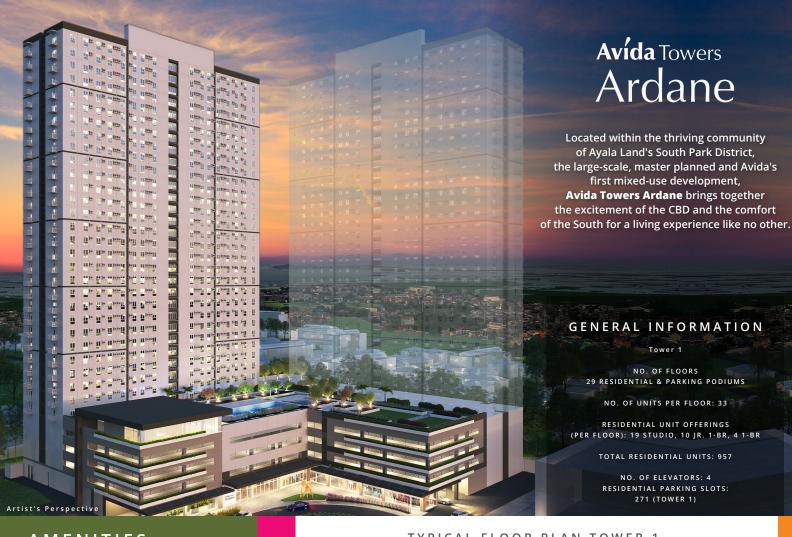

# AMENITIES

Hang out with friends at the lounge, or outdo yourself at the gym. Soak up the sun by the pool, or bond with your kids at the play area. There's a little bit of everything for everyone!

- · Open Lounges
- · Children's Play Area
- · Adult Pool
- · Kiddie Pool
- · Indoor Gym
- · Clubhouse



# TYPICAL FLOOR PLAN TOWER 1

Facing Manila/ Makati Skyline



Facing Amenities/ Residential Park



| STUDIO*               |       |
|-----------------------|-------|
| STUDIO                | SQ.M. |
| Living/Dining/Kitchen | 19.80 |
| Toilet and Bath       | 3.50  |
|                       |       |



| JR 1 BEDROOM          | *     |
|-----------------------|-------|
| JR 1 BEDROOM          | SQ.M. |
| Living/Dining/Kitchen | 12.10 |
| Toilet and Bath       | 3.50  |
| Bedroom