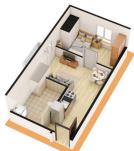

| 1 BEDROOM*            |       |
|-----------------------|-------|
| 1 BEDROOM             | SQ.M. |
| Living/Dining/Kitchen | 19.10 |
| Toilet and Bath       | 5.30  |
| Bedroom               | 11.30 |
| Balcony               | 2.50  |
| Estimated Total Area  | 38.2  |
|                       |       |