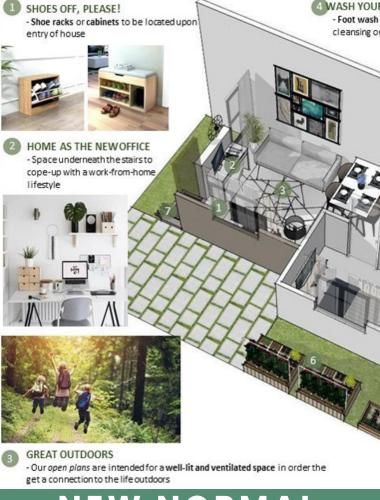

eco-efficient development that is committed to sustainability. Amaia Scapes' signature amenity, Patio Green collects rainwater and replenish groundwater supply.





## SITE RESILIENCY

Prior to land acquisition, geotechnical, flood & other studies are done to identify and address any risks. Houses in Amaia Scapes San Fernando are typhoon resistant because their roofs can withstand upto 300 kph winds

Amaia Scapes San Fernando is also flood-resistant. Our development has sufficient grading and drainage system. Experience living in convenience and enjoy having quality time with your family. In Amaia Scapes San Fernando, you can experience life's necessities within reach. We are committed in giving our home buyers the efficient lifestyle with their family and comfort at their doorsteps.





## **NEW NORMAL**





### Amaia Scapes San Fernando

LTS No.: 28682Amaia Scapes San Fernando Advertising Approval No.: AA-2015/10-149-B