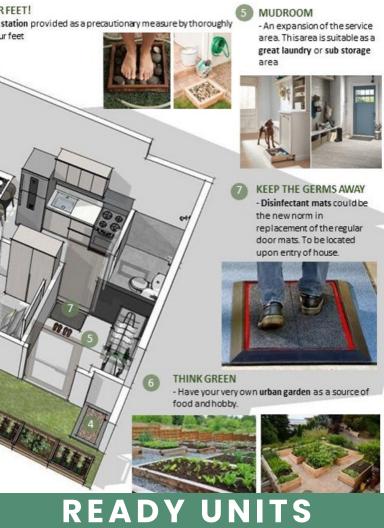

pment that is committed to sustainability. Amaia Scapes' signature amenity, Patio Green collects rainwater and replenish groundwater supply.





## SITE RESILIENCY

Prior to land acquisition, geotechnical, flood & other studies are done to identify and address any risks. Houses in Amaia Scapes San Fernando are typhoon resistant because their roofs can withstand upto 300 kph winds

Amaia Scapes San Fernando is also flood-resistant. Our development has sufficient grading and drainage system. Experience living in convenience and enjoy having quality time with your family. In Amaia Scapes San Fernando, you can experience life's necessities within reach. We are committed in giving our home buyers the efficient lifestyle with their family and comfort at their doorsteps.





## **NEW NORMAL**





### Amaia Scapes San Fernando

LTS No.: 28682Amaia Scapes San Fernando Advertising Approval No.: AA-2015/10-149-B