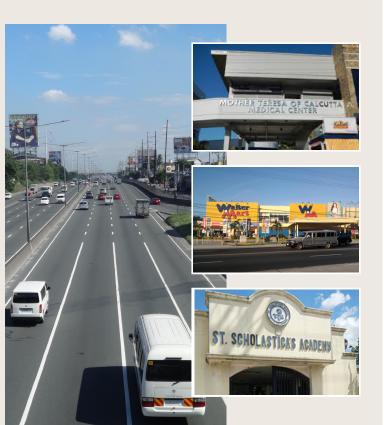

San Fernando is bestowed with a lot of surprising places of interest, sights, and structures that played a part in Philippine history. One of which is the defunct railway station of the old PNR, it was the site of the stopping place for Filipino and American prisoners of war during the Bataan Death March in 1942. San Fernando also has large and high-ends malls like Robinsons and SM Pampanga which is the largest in the region and one of the longest malls in the Philippines.

Amaia Scapes San Fernando is accessible through Mc. Arthur Highway and Dolores Road taking New Barrio Road. It can be reached through various means of transportation such as jeepney and tricycle. Our site is nearby major roads and institutions, it is also located in a convenient area where you can easily access malls and supermarkets.