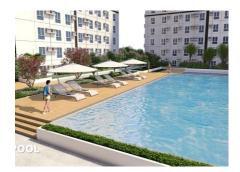

#### **NOW SELLING TOWER 1**

**General Information** 

**Community Amenities** 

Total Land Area Podium parking levels No. of residential floors No. of units

- Clubhouse
- Open Lounges
- Children's Play Area

6,829 sqm 4 levels 29 957

- Adult Pool
- Kiddie Pool
- Indoor Gym

- 7 Retail Units
- 271 Residential Parking •
- **Parking Floors & Units**

Residential **Floors** & Units