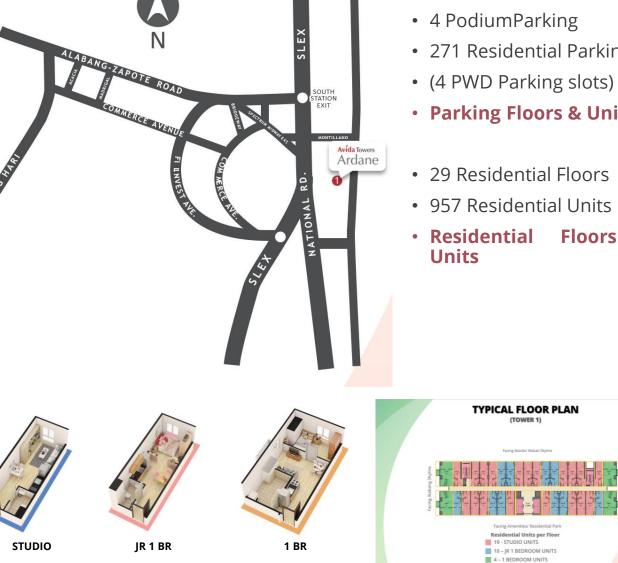

### South Park District, National Road, Alabang, Muntinlupa City

#### **NOW SELLING TOWER 1**

**General Information** 

**Community Amenities** 

Total Land Area Podium parking levels No. of residential floors No. of units

- Clubhouse
- Open Lounges
- Children's Play Area

6,829 sqm 4 levels 29 957

- Adult Pool
- Kiddie Pool
- Indoor Gym

- 7 Retail Units
- 271 Residential Parking •
- **Parking Floors & Units**

Residential **Floors** & Units