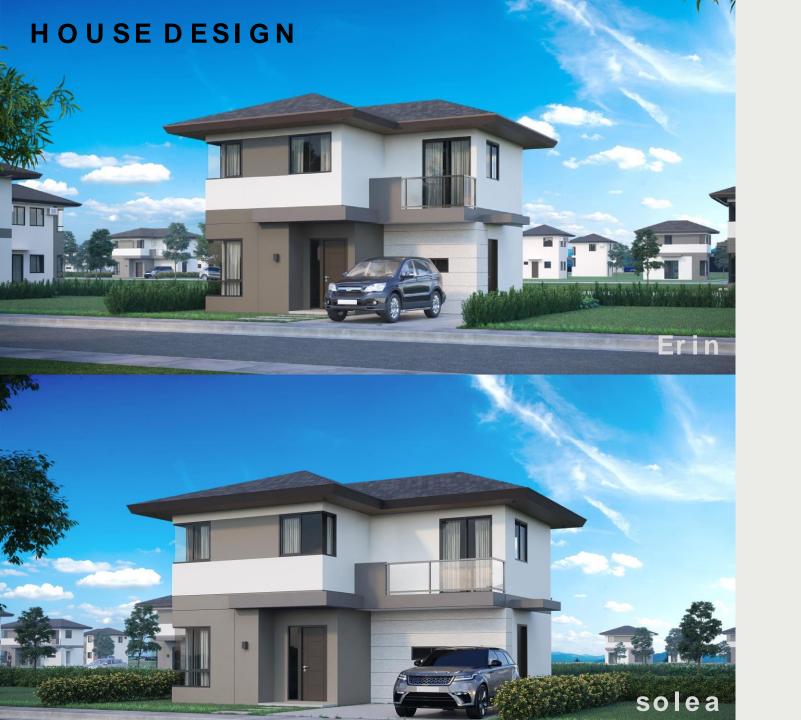

## MODERN MINIMALIST DESIGN Erin & Solea

Efficient Floor Plan Layout Designed with zero space wastage means more livable space for your family

## 1

Basic forms & clean lines Neutral color Subtle details & texture

Standard Floor Plan: 95 SQM | Minimum Lot Area: 169 SQM

Artist's Perspective

DHSUD LTS No. 355 DHSUD Ad Approval No. AA-R4A-042821-0085

## SOLEA

Standard Floor Plan: 110 SQM | Minimum Lot Area: 174 SQM