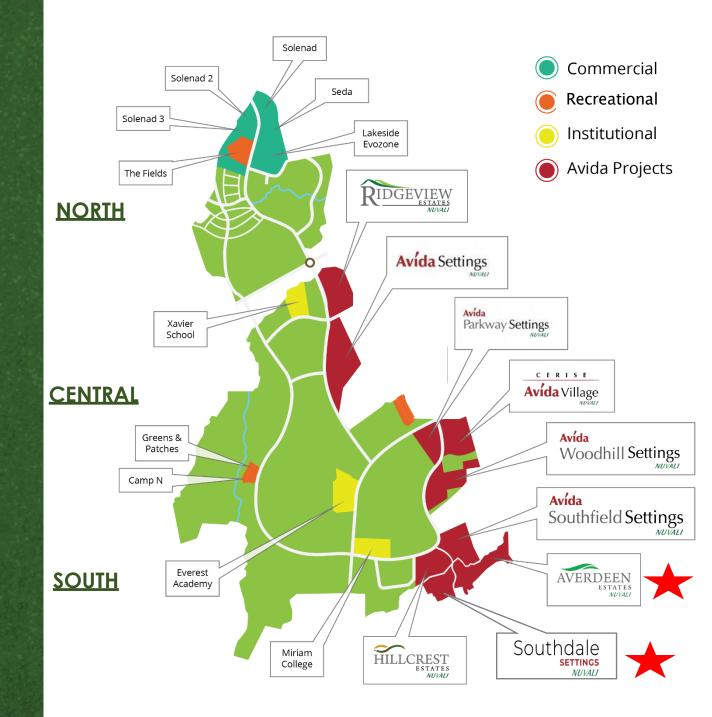

mins | Lipa City, Batangas via SLEX (49KM)
- 54 mins | NAIA Terminals via SLEX (42KM)
- 45 mins | Alabang via SLEX (27KM)
- 45 mins | Tagaytay City via Local Road (19KM)
- 20 mins |Sta. Rosa Exit via Local Road (7.4KM)
- 15 mins | Mamplasan Exit via CALAX (12KM)

#### **CURRENT ACCESS**

- South Luzon Expressway
- Cavite -Laguna Expressway (Initial Portion)
- Skyway Stage 3

#### **FUTURE ACCESS**

- Cavite Laguna Expressway
- NLEX SLEX Connector

#### **COMMUNITY ESTABLISHMENTS**



#### **Evoliving Center**



### Lakeside Evozone



#### **Monochrome Events place**





Solenad 1



Solenad 2



#### **COMMUNITY ESTABLISHMENTS**



#### Seda NUVALI



#### **S&R Shopping Center**



#### **QualiMed Hospital**

#### **EDUCATIONAL ESTABLISHMENTS**







# Avida

## an AyalaLand company



#### **PROJECT OVERVIEW**











#### **PROJECT OVERVIEW**



Derived from Spanish word "Verde" that means "Green" and French word "Jardin" that means "Garden".

Avida offers a **refreshing lifestyle** amidst the lush greens of *NUVALI*.







- Total Land Area: 22.6-hectare
- Total Saleable Area: 11.4-hectare
- Total Residential Lots: 559 Units
- Average Lot Area: 185 SQM
- Total House and Lot: 65 Units (2022)
- Total Parks and Open Spaces: 2.1-hec
  - Total Amenity Area: 1.05-hec

Timeline:

Land Development Completion: July 2025

Turn Over: March 2026



Legend:  $\uparrow$  Sidehill Lots  $\uparrow$  Uphill Lots





#### RELAXED LIVING EXPERIENCE

Designed to be walk-able community with landscaped parks and open spaces

#### SENSIBLE FEATURES AND AMENITIES

LIVE

ΈD

Main Ameni