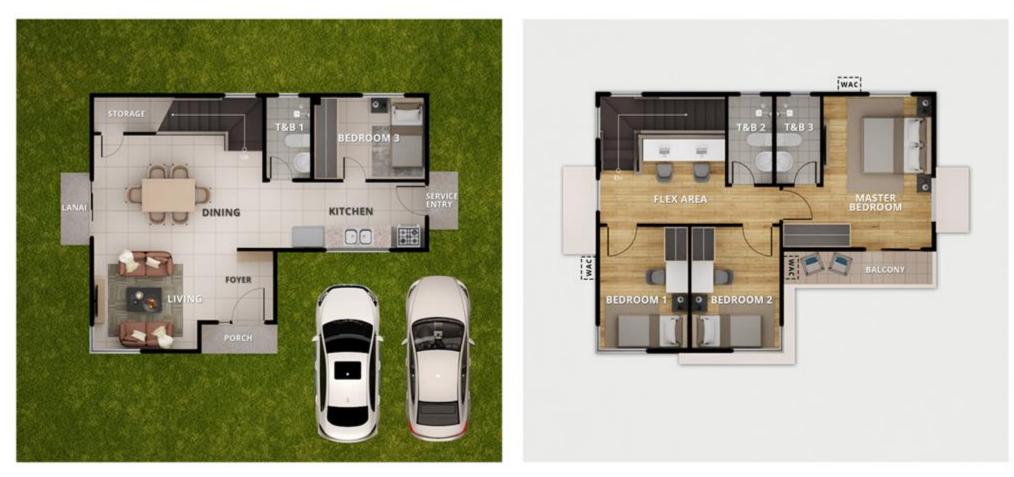

## MODERN MINIMALIST DESIGN Erin & Solea

Efficient Floor Plan Layout Designed with zero space wastage means more livable space for your family

### 1

More window provision Free flowing air and sunshine Light energy conservation & well ventilated space

## 1

Basic forms & clean lines Neutral color Subtle details & texture



Standard Floor Plan: 95 SQM | Minimum Lot Area: 169 SQM

Artist's Perspective

DHSUD LTS No. 355 DHSUD Ad Approval No. AA-R4A-042821-0085







#### **GROUND FLOOR**

SECOND FLOOR

#### DHSUD LTS No. 355 DHSUD Ad Approval No. AA-R4A-042821-0085



## SOLEA

Standard Floor Plan: 110 SQM | Minimum Lot Area: 174 SQM

#### Artist's Perspective

DHSUD LTS No. 355 DHSUD Ad Approval No. AA-R4A-042821-0085



Standard Floor Plan: 110 SQM | Minimum Lot Area: 174 SQM





#### **GROUND FLOOR**

#### SECOND FLOOR

#### DHSUD LTS No. 355 DHSUD Ad Approval No. AA-R4A-042821-0085

## **INTERIM HOUSE MODEL UNITS**

Location: Avida Woodhill Settings Nuvali Status: On-going Refurbishment Opening: July 1, 2022

## **Tripping Guidelines:**

Endorse the following details to your SOA at least
1-2 days before the tripping schedule

- Name of Visitor/s (Seller & Guest)
- Vehicle Details
- Date and Time

#### GET A COPY OF OUR NUVALI PROJECT PRESENTATION MATERIAL & TRIPPING VIDEO

Q

an AyalaLand company

Avida Residential Properties: NUVALI pages: 1 / 30



€ X 

https://online.flippingbook.com/view/129404036/