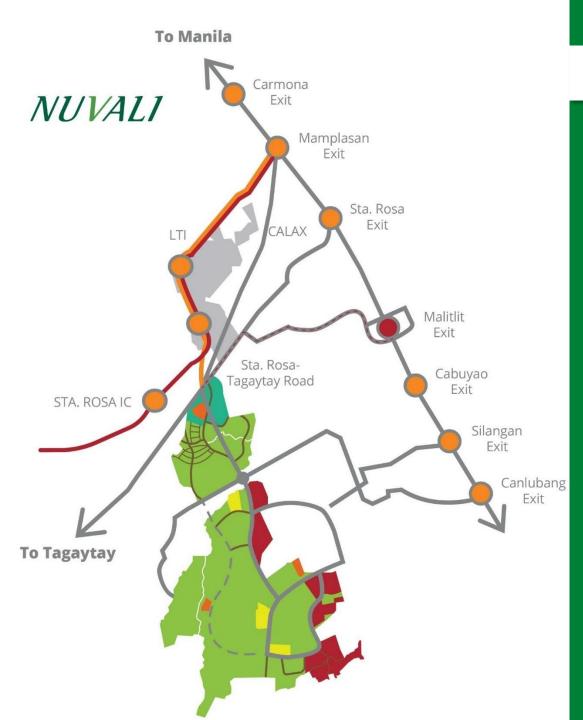

# LOCATION

Accessible via South Luzon Expressway (SLEX) and Cavite-Laguna Expressway (CALAX)

#### DEVELOPMENT ACCESSIBILITY

#### **CURRENT ACCESS**

- South Luzon Expressway
- Cavite -Laguna Expressway (Initial Portion)
- Skyway Stage 3

#### **FUTURE ACCESS**

- Cavite Laguna Expressway
- NLEX SLEX Connector