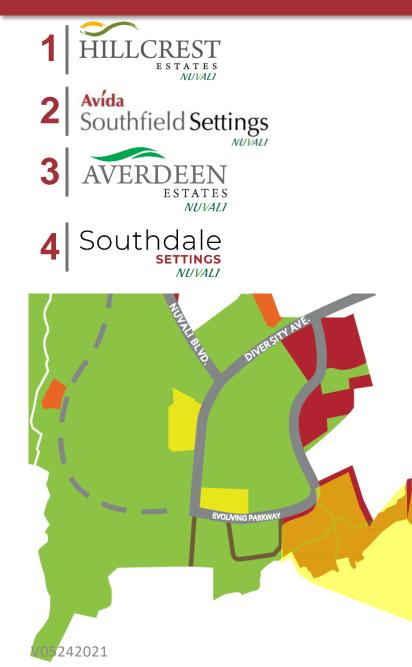

a SLEX (49KM)
- 54 mins | NAIA Terminals via SLEX (42KM)
- 45 mins | Alabang via SLEX (27KM)
- 45 mins | Tagaytay City via Local Road (19KM)
- 20 mins |Sta. Rosa Exit via Local Road (7.4KM)
- 15 mins | Mamplasan Exit via CALAX (12KM)

#### **CURRENT ACCESS**

- South Luzon Expressway
- Cavite -Laguna Expressway (Initial Portion)
- Skyway Stage 3

#### **FUTURE ACCESS**

- Cavite Laguna Expressway
- NLEX SLEX Connector

#### **COMMUNITY ESTABLISHMENTS**



#### **Evoliving Center**



### Lakeside Evozone



#### **Monochrome Events place**





Solenad 1



Solenad 2



#### **COMMUNITY ESTABLISHMENTS**



#### Seda NUVALI



#### **S&R Shopping Center**



#### **QualiMed Hospital**

#### **EDUCATIONAL ESTABLISHMENTS**







# Avida

## an AyalaLand company



#### **PROJECT OVERVIEW**











#### **PROJECT OVERVIEW**



Derived from Spanish word "Verde" that means "Green" and French word "Jardin" that means "Garden".

Avida offers a **refreshing lifestyle** amidst the lush greens of *NUVALI*.







- Total Land Area: 22.6-hectare
- Total Saleable Area: 11.4-hectare
- Total Residential Lots: 559 Units
- Average Lot Area: 185 SQM
- Total House and Lot: 65 Units (2022)
- Total Parks and Open Spaces: 2.1-hec
  - Total Amenity Area: 1.05-hec

Timeline:

Land Development Completion: July 2025

Turn Over: March 2026



Legend:  $\uparrow$  Sidehill Lots  $\uparrow$  Uphill Lots





#### RELAXED LIVING EXPERIENCE

Designed to be walk-able community with landscaped parks and open spaces

#### SENSIBLE FEATURES AND AMENITIES

LIVE

ΈD

Main Amenity Area: Adult and Kiddie Swi