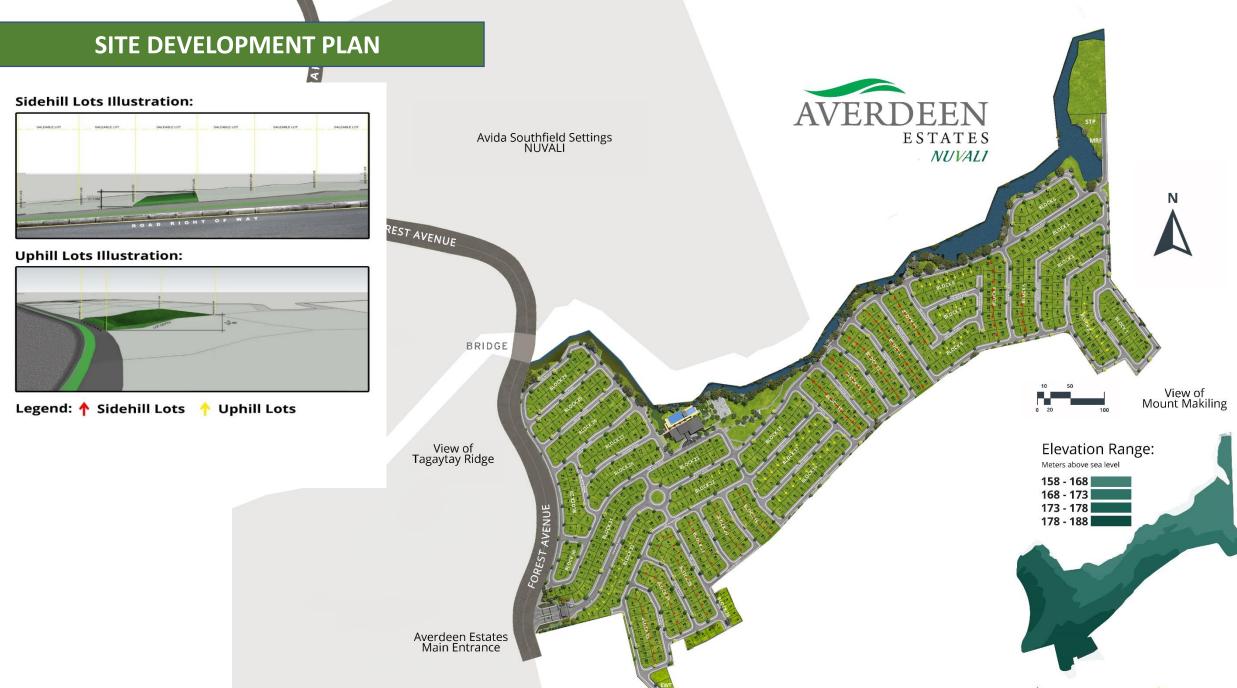

#### **PROJECT OVERVIEW**

Derived from Spanish word "Verde" that means "Green" and French word "Jardin" that means "Garden".

Avida offers a **refreshing lifestyle** amidst the lush greens of *NUVALI*.

- Total Land Area: 22.6-hectare
- Total Saleable Area: 11.4-hectare
- Total Residential Lots: 559 Units
- Average Lot Area: 185 SQM
- Total House and Lot: 65 Units (2022)
- Total Parks and Open Spaces: 2.1-hec
  - Total Amenity Area: 1.05-hec

Timeline:

Land Development Completion: July 2025

Turn Over: March 2026

Legend:  $\uparrow$  Sidehill Lots  $\uparrow$  Uphill Lots

#### RELAXED LIVING EXPERIENCE

Designed to be walk-able community with landscaped parks and open spaces