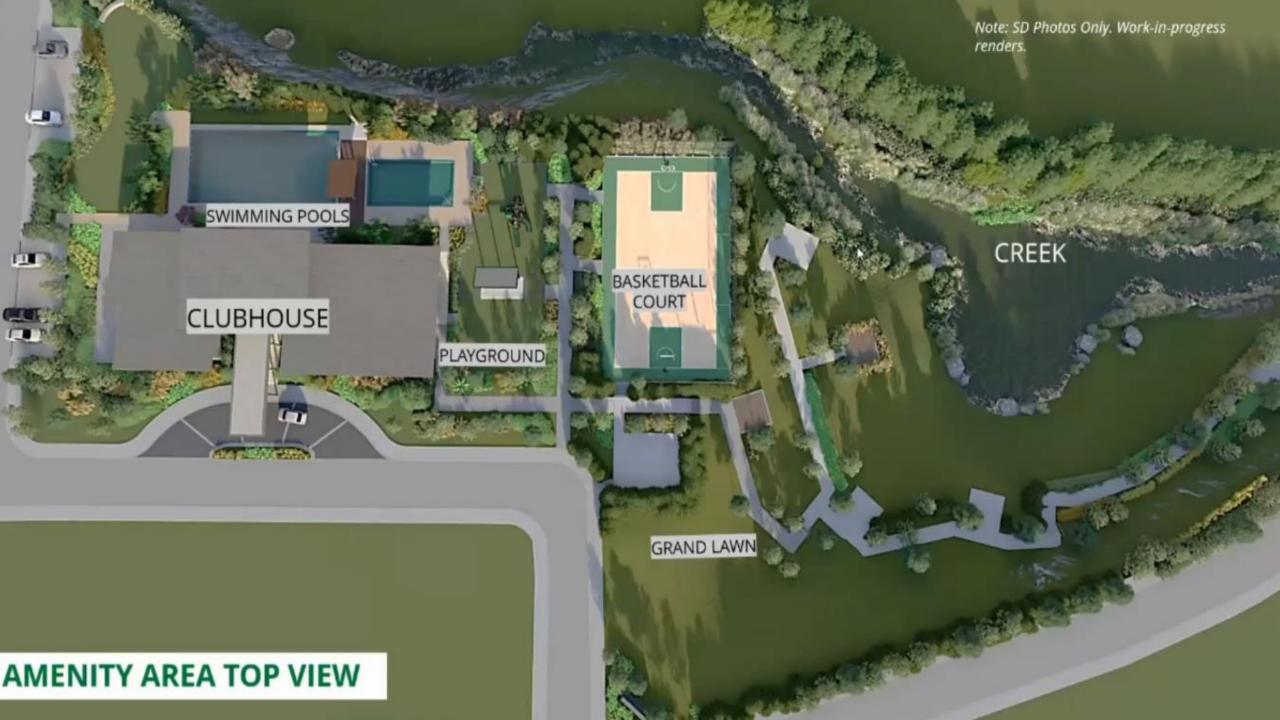

#### SENSIBLE FEATURES AND AMENITIES

LIVE

ΈD

Main Amenity Area: Adult and Kiddie Swimming Pools/ Basketball Court/ Play Equipment/ Clubhouse/ Open Spaces & Linear Park

Contraction designed a rest of a set of the product of the set of