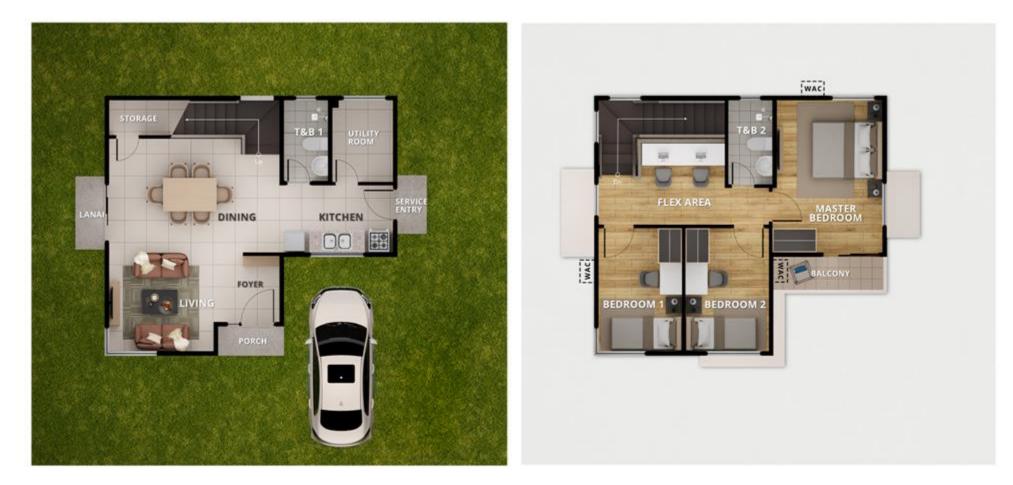

ERIENCE

Designed to be walk-able community with landscaped parks and open spaces

#### SENSIBLE FEATURES AND AMENITIES

LIVE

ΈD

Main Amenity Area: Adult and Kiddie Swimming Pools/ Basketball Court/ Play Equipment/ Clubhouse/ Open Spaces & Linear Park

Contraction designed a rest of a set of the product of the set of







## MODERN MINIMALIST DESIGN Erin & Solea

Efficient Floor Plan Layout Designed with zero space wastage means more livable space for your family

### 1

More window provision Free flowing air and sunshine Light energy conservation & well ventilated space

## 1

Basic forms & clean lines Neutral color Subtle details & texture



Standard Floor Plan: 95 SQM | Minimum Lot Area: 169 SQM

Artist's Perspective

DHSUD LTS No. 355 DHSUD Ad Approval No. AA-R4A-042821-0085







#### **GROUND FLOOR**

SECOND FLOOR

#### DHSUD LTS No. 355 DHSUD Ad Approval No. AA-R4A-042821-0085



## SOLEA

Standard Floor Plan: 110 SQM | Minimum Lot Area: 174 SQM

#### Artist's Perspective

DHSUD LTS No. 355 DHSUD Ad Approval No. AA-R4A-042821-0085



Standard Floor Plan: 110 SQM | Minimum Lot Area: 174 SQM





#### **GROUND FLOOR**

#### SECOND FLOOR

#### DHSUD LTS No. 355 DHSUD Ad Approval No. AA-R4A-042821-0085

## **INTERIM HOUSE MODEL UNITS**

Location: Avida Woodhill Settings Nuvali Status: On-going Refurbishment Opening: July 1, 2022

## **Tripping Guidelines:**

Endorse the following details to your SOA at least
1-2 days before the tripping schedule

- Name of Visitor/s (Seller & Guest)
- Vehicle Details
- Date and Time

#### GET A COPY OF OUR NUVALI PROJECT PRESENTATI