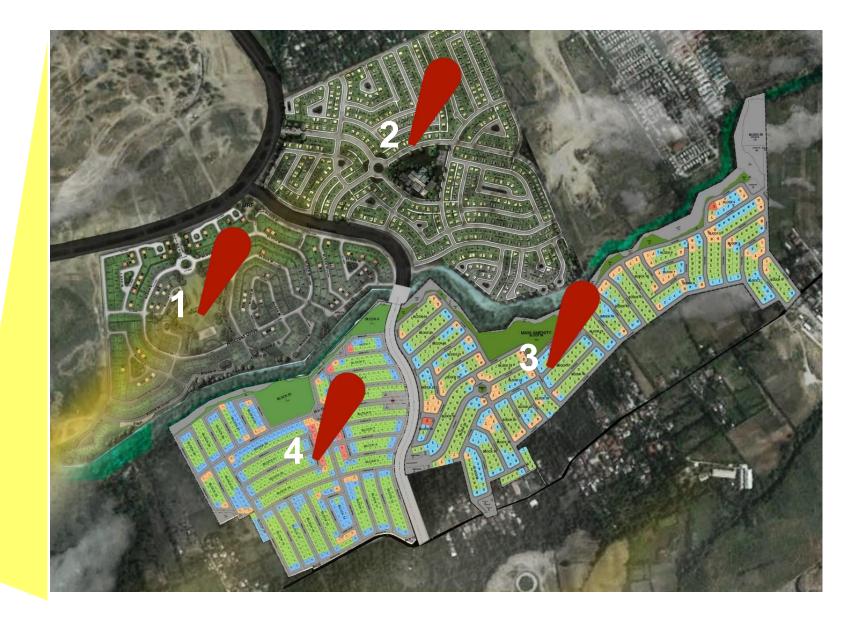

Timeline:

Land Development Completion: July 2025

Turn Over: March 2026

Legend:  $\uparrow$  Sidehill Lots  $\uparrow$  Uphill Lots