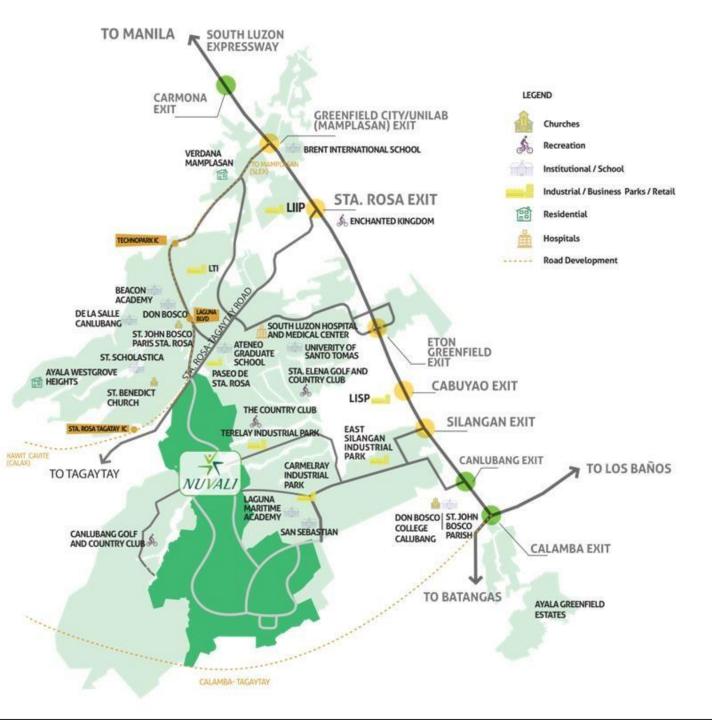

# LOCATION

Accessible via South Luzon Expressway (SLEX) and Cavite-Laguna Expressway (CALAX)

#### DEVELOPMENT ACCESSIBILITY

#### FEW MINUTES AWAY FROM CITY CENTERS

- 60 mins | Makati City via SLEX (44KM)
- 60 mins | Bonifacio Global City via SLEX (44KM)
- 60 mins | Lipa City, Batangas via SLEX (49KM)
- 54 mins | NAIA Terminals via SLEX (42KM)
- 45 mins | Alabang via SLEX (27KM)
- 45 mins | Tagaytay City via Local Road (19KM)
- 20 mins |Sta. Rosa Exit via Local Road (7.4KM)
- 15 mins | Mamplasan Exit via CALAX (12KM)

#### **CURRENT ACCESS**

- South Luzon Expressway
- Cavite -Laguna Expressway (Initial Portion)
- Skyway Stage 3

#### **FUTURE ACCESS**

- Cavite Laguna Expressway
- NLEX SLEX Connector