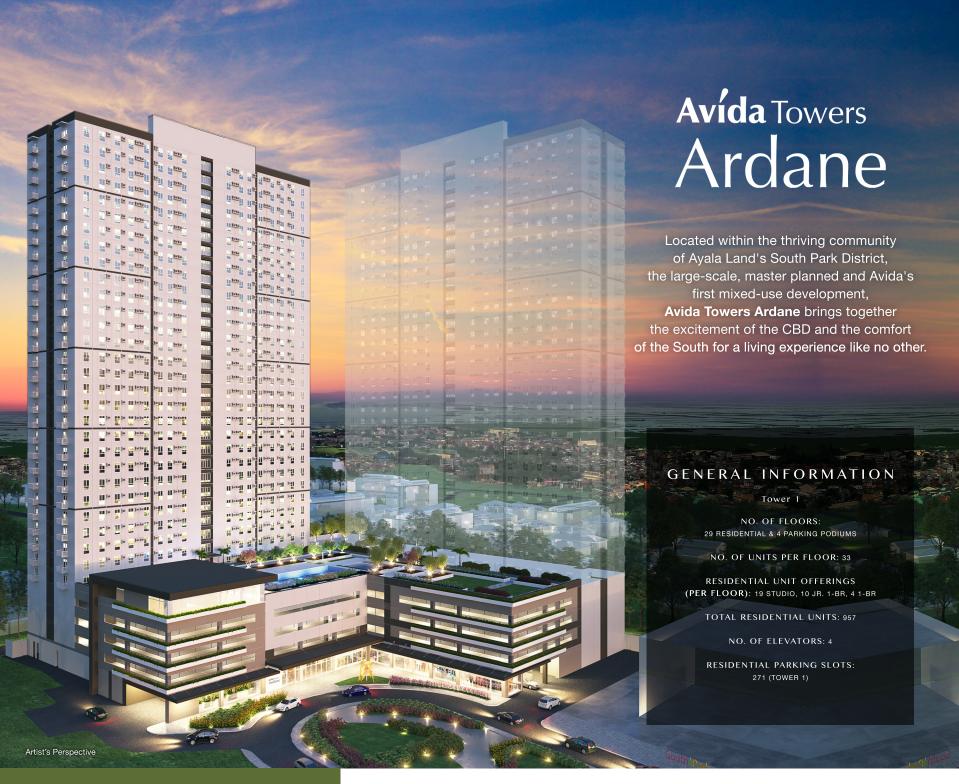

## AMENITIES

Hang out with friends at the lounge, or outdo yourself at the gym. Soak up the sun by the pool, or bond with your kids at the play area. There's a little bit of everything for everyone!

- Open Lounges
- Children's Play Area
- Lap Pool
- Kiddie Pool
- Indoor Gym
- Clubhouse



## TYPICAL FLOOR PLAN TOWER 1

FACING MANILA/MAKATI SKYLINI



FACING AMENITIES / SOUTHPARK DISTICT

STUDIO

JR. 1 BEDROOM

1 BEDROOM



 STUDIO\*

 STUDIO
 SQ.M.

 Living/Dining/Kitchen
 19.80

 Toilet and Batch
 3.50

 Estimated Total Area
 23.30



| JR 1 BEDROOM*         |       |
|-----------------------|-------|
| JR 1 BEDROOM          | SQ.M. |
| Living/Dining/Kitchen | 12.10 |
| Toilet and Batch      | 3.50  |
| Bedroom               | 7.70  |
| Estimated Total Area  | 23.30 |



| I BEDROOM*