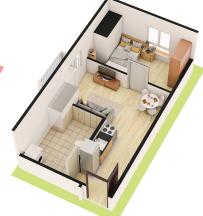

## TYPICAL FLOOR PLAN TOWER 1

FACING MANILA/MAKATI SKYLINI

FACING AMENITIES / SOUTHPARK DISTICT

STUDIO

JR. 1 BEDROOM

1 BEDROOM

 STUDIO\*

 STUDIO
 SQ.M.

 Living/Dining/Kitchen
 19.80

 Toilet and Batch
 3.50

 Estimated Total Area
 23.30

| JR 1 BEDROOM*         |       |
|-----------------------|-------|
| JR 1 BEDROOM          | SQ.M. |
| Living/Dining/Kitchen | 12.10 |
| Toilet and Batch      | 3.50  |
| Bedroom               | 7.70  |
| Estimated Total Area  | 23.30 |