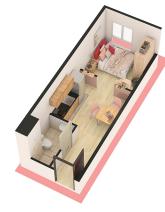

## TYPICAL FLOOR PLAN TOWER 1

FACING MANILA/MAKATI SKYLINI

FACING AMENITIES / SOUTHPARK DISTICT

STUDIO

JR. 1 BEDROOM

1 BEDROOM

 STUDIO\*

 STUDIO
 SQ.M.

| I BEDROOM*            |       |
|-----------------------|-------|
| 1 BEDROOM             | SQ.M. |
| Living/Dining/Kitchen | 19.10 |
| Toilet and Batch      | 5.30  |
| Bedroom               | 11.30 |
| Balcony               | 2.50  |
| Estimated Total Area  | 38.2  |