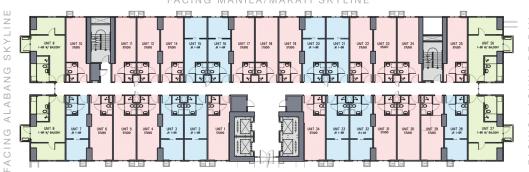

## TYPICAL FLOOR PLAN TOWER 1

FACING MANILA/MAKATI SKYLINI

FACING AMENITIES / SOUTHPARK DISTICT

STUDIO

JR. 1 BEDROOM

1 BEDROOM

 STUDIO\*

 STUDIO
 SQ.M.