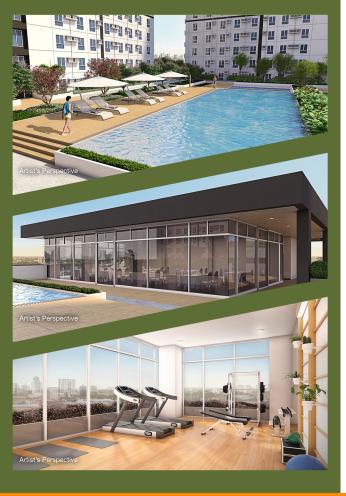

## AMENITIES

Hang out with friends at the lounge, or outdo yourself at the gym. Soak up the sun by the pool, or bond with your kids at the play area. There's a little bit of everything for everyone!

- Open Lounges
- Children's Play Area
- Lap Pool
- Kiddie Pool
- Indoor Gym
- Clubhouse