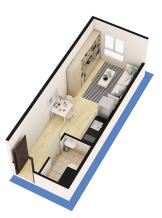

 Living/Dining/Kitchen
 19.80

 Toilet and Batch
 3.50

 Estimated Total Area
 23.30

| JR 1 BEDROOM*         |       |
|-----------------------|-------|
| JR 1 BEDROOM          | SQ.M. |
| Living/Dining/Kitchen | 12.10 |
| Toilet and Batch      | 3.50  |
| Bedroom               | 7.70  |
| Estimated Total Area  | 23.30 |