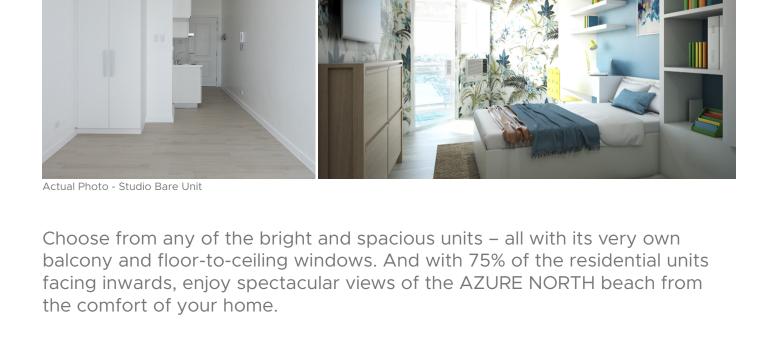

Clubhouse

**COMFORTABLE LIVING SPACES** 

UNIT AREA 22.05 - 24.25 SQM WITH BALCONY 27.22 - 34.77 SQM KIT KIT.

STUDIO -

50.79 - 59.07 SQM

NON-RFO UNITS AT **BARBADOS TOWER** 

1BR —

NON-RFO UNITS AVAILABLE AT BARBADOS TOWER