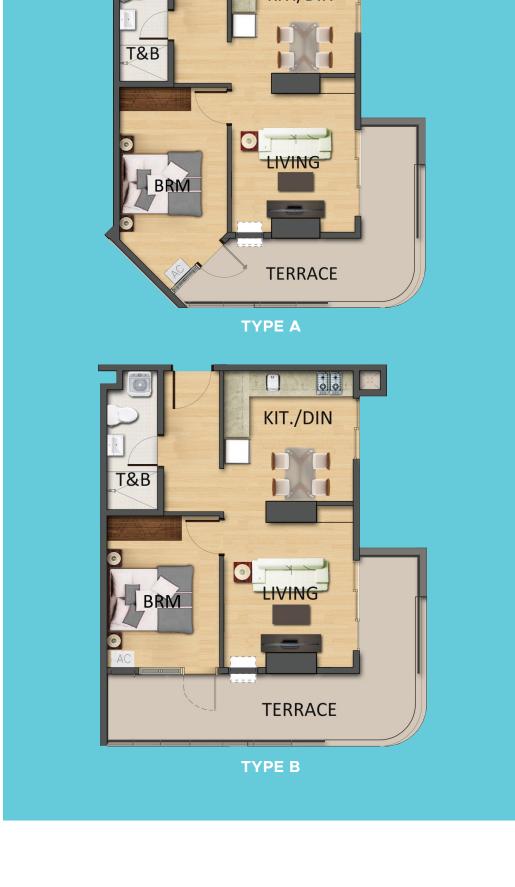

Clubhouse

**COMFORTABLE LIVING SPACES** 

UNIT AREA 22.05 - 24.25 SQM WITH BALCONY 27.22 - 34.77 SQM KIT KIT.

STUDIO -

50.79 - 59.07 SQM

NON-RFO UNITS AT **BARBADOS TOWER** 

1BR —

NON-RFO UNITS AVAILABLE AT BARBADOS TOWER