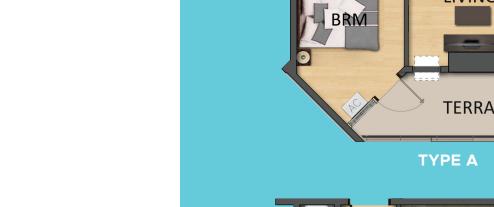

Clubhouse

**COMFORTABLE LIVING SPACES** 

UNIT AREA 22.05 - 24.25 SQM WITH BALCONY 27.22 - 34.77 SQM KIT KIT.

STUDIO -

50.79 - 59.07 SQM

NON-RFO UNITS AT **BARBADOS TOWER** 

1BR —

NON-RFO UNITS AVAILABLE AT BARBADOS TOWER