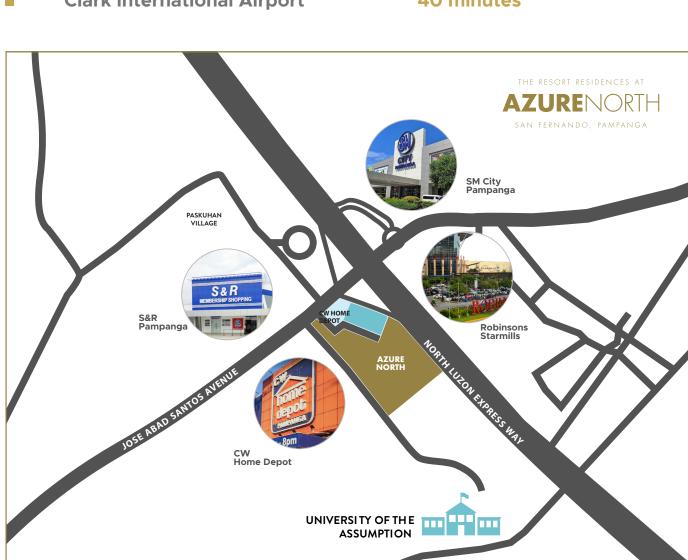

**CONVENIENCE** WITHIN MINUTES

right at the San Fernando exit of North Luzon Expressway.

Enjoy the best of Pampanga when you live in AZURE NORTH, located

Groceries and shopping malls Hospitals Bus terminal Schools and universities **Clark International Airport** 

7 – 8 minutes 11 – 12 minutes 40 minutes

1 – 4 minutes 5 – 6 minutes