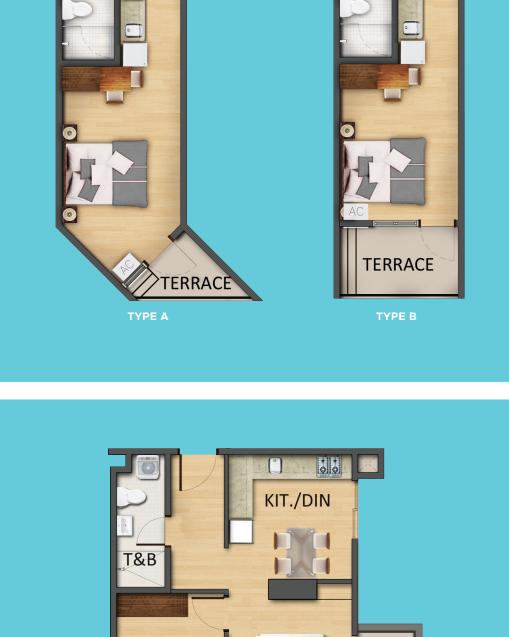

Clubhouse

**COMFORTABLE LIVING SPACES** 

UNIT AREA 22.05 - 24.25 SQM WITH BALCONY 27.22 - 34.77 SQM KIT KIT.

STUDIO -

50.79 - 59.07 SQM

NON-RFO UNITS AT **BARBADOS TOWER** 

1BR —

NON-RFO UNITS AVAILABLE AT BARBADOS TOWER