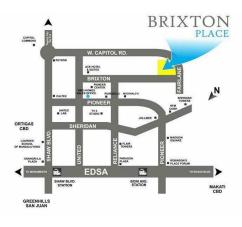

2-Bedroom Unit with Parking for Sale Brixton Place, 27 Brixton St. Brgy. Kapitolyo, Pasig City

- 21st floor facing amenities
- Parking slot at Basement 3
- Size: 52 sqm
- Selling price: PhP 6.9M
  - Convenient location near Unimart, Estancia, Capitol Commons, Shangri-la, SM Megamall, Ayala Malls 30th
  - Quick accessibility to EDSA, C5 and Bonifacio Global City
  - Top notch amenities and facilities by DMCI HOMES.
  - Ready for occupancy in Sept 2021