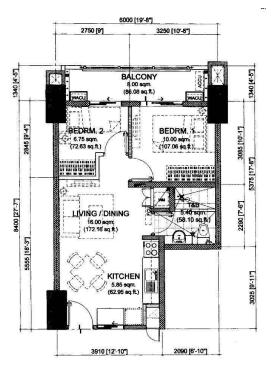

2-Bedroom Unit with Parking for Sale Brixton Place, 27 Brixton St. Brgy. Kapitolyo, Pasig City

- 21st floor facing amenities
- Parking slot at Basement 3
- Size: 52 sqm
- Selling price: PhP 6.9M
  - Convenient location near Unimart, Estancia, Capitol Commons, Shangri-la, SM Megamall, Ayala Malls 30th
  - Quick accessibility to EDSA, C5 and Bonifacio Global City
  - Top notch amenities and facilities by DMCI HOMES.
  - Ready for occupancy in Sept 2021