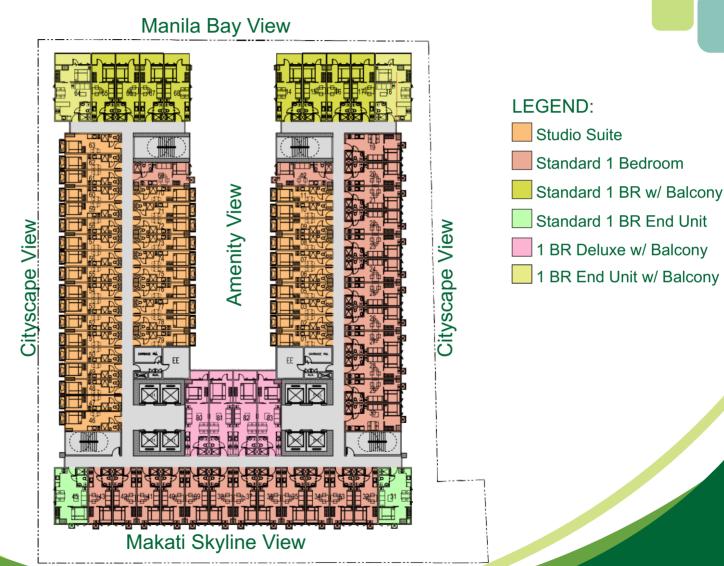

Balcony Standard 1 Bedroom

Standard 1 BR w/ Balcony



## \*FOR TRAINING PURPOSES

# Floor Plan - 9th Level

## Manila Bay View





**Cityscape View** 



### \*For Training Purposes

All information stated is intended to give a general overview of the project. The developer reserves the right to modify as it sees fit without prior notice.

**Cityscape View** 

# Floor Plan - 10th-19th, 27-28th Level





### \*FOR TRAINING PURPOSES

# Floor Plan - 20th-26th Level





## \*For Training Purposes

# Floor Plan - 29th - 31st Level

**Cityscape View** 

# Manila Bay View Amenity View MACHINE ROOM Makati Skyline View



**Cityscape View** 



#### \*FOR TRAINING PURPOSES

# Floor Plan - 32nd-33rd , 43rd-48th Level





#### \*FOR TRAINING PURPOSES

# Floor Plan - 34th-40th, 49th-52nd Level





#### \*FOR TRAINING PURPOSES

# Floor Plan - 41st-42nd Level







#### \*FOR TRAINING PURPOSES

# Floor Plan - Penthouse





## \*FOR TRAINING PURPOSES

# **Studio Suite Floor Plans**



Studio Suite A (±15.65 sqm.)



Studio Suite B (±15.65 sqm.)



Typical 9th Floor Plan



## \*FOR TRAINING PURPOSES

# Standard 1 Bedroom Floor Plans



Standard 1 Bedroom (±23.47 sqm.)



Standard 1BR w/ Balcony (±28.19 sqm.)



1 BR Deluxe w/ Balcony (±35.28 sqm.)



Typical 32nd - 40th, 43rd-48th Floor Plan



## \*For Training Purposes

## **Combination Unit Floor Plans** for Studio Suite

ACCU



Option A



ACCU

**Combined Studio Units** Combined Studio Units Option B



Combined Studio Units Option C



Typical 8th Floor Plan



#### \*FOR TRAINING PURPOSES

## **Combination Unit Floor Plan