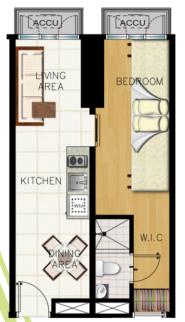

# Standard 1 Bedroom Floor Plans

Standard 1 Bedroom (±23.47 sqm.)

Standard 1BR w/ Balcony (±28.19 sqm.)

1 BR Deluxe w/ Balcony (±35.28 sqm.)

Typical 32nd - 40th, 43rd-48th Floor Plan

## \*For Training Purposes