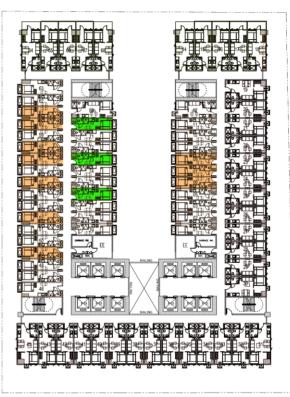

roject. The developer reserves the right to modify as it sees fit without prior notice.

**Cityscape View** 

# Floor Plan - 10th-19th, 27-28th Level





### \*FOR TRAINING PURPOSES

# Floor Plan - 20th-26th Level





## \*For Training Purposes

# Floor Plan - 29th - 31st Level

**Cityscape View** 

# Manila Bay View Amenity View MACHINE ROOM Makati Skyline View



**Cityscape View** 



#### \*FOR TRAINING PURPOSES

# Floor Plan - 32nd-33rd , 43rd-48th Level





#### \*FOR TRAINING PURPOSES

# Floor Plan - 34th-40th, 49th-52nd Level





#### \*FOR TRAINING PURPOSES

# Floor Plan - 41st-42nd Level







#### \*FOR TRAINING PURPOSES

# Floor Plan - Penthouse





## \*FOR TRAINING PURPOSES

# **Studio Suite Floor Plans**



Studio Suite A (±15.65 sqm.)



Studio Suite B (±15.65 sqm.)



Typical 9th Floor Plan



## \*FOR TRAINING PURPOSES

# Standard 1 Bedroom Floor Plans



Standard 1 Bedroom (±23.47 sqm.)



Standard 1BR w/ Balcony (±28.19 sqm.)



1 BR Deluxe w/ Balcony (±35.28 sqm.)



Typical 32nd - 40th, 43rd-48th Floor Plan



## \*For Training Purposes

## **Combination Unit Floor Plans** for Studio Suite

ACCU



Option A



ACCU

**Combined Studio Units** Combined Studio Units Option B



Combined Studio Units Option C



Typical 8th Floor Plan



#### \*FOR TRAINING PURPOSES

## **Combination Unit Floor Plans for Standard 1 Bedroom**





#### \*FOR TRAINING PURPOSES