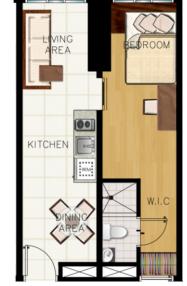

# Standard 1 Bedroom Floor Plans

Standard 1 Bedroom (±23.47 sqm.)

Standard 1BR w/ Balcony (±28.19 sqm.)

1 BR Deluxe w/ Balcony (±35.28 sqm.)

Typical 32nd - 40th, 43rd-48th Floor Plan

## \*For Training Purposes