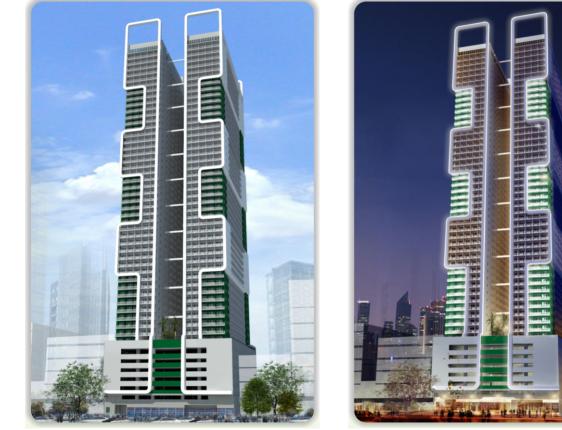

# **Building Perspective - Taft View**

Land Area: 3,589 sqm.

## Floors:

- 7-level podium

50 storeys

- 42 residential floors
- 1 sky lounge

DAY VIEW

**NIGHT VIEW** 

# **Building Perspective - Agno View**

DAY VIEW

**NIGHT VIEW** 