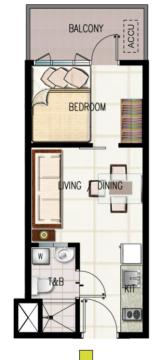

# Standard 1 Bedroom Floor Plans

Standard 1 Bedroom (±23.47 sqm.)

Standard 1BR w/ Balcony (±28.19 sqm.)

1 BR Deluxe w/ Balcony (±35.28 sqm.)

Typical 32nd - 40th, 43rd-48th Floor Plan

## \*For Training Purposes