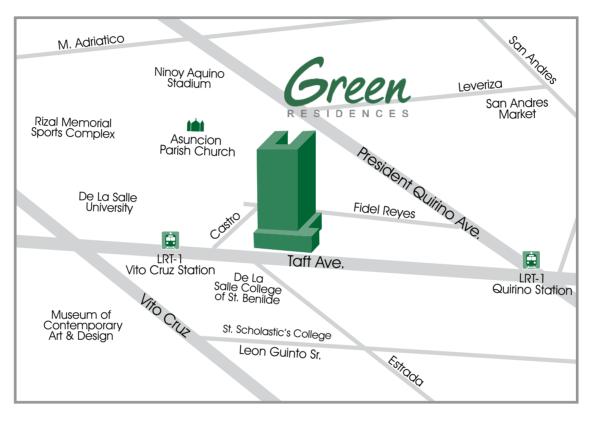

# Vicinity Map

LOCATION: Along Taft Avenue, adjacent to Bro. Andrew Gonzales Hall of DLSU ESTIMATED STUDENT POPULATION (2010): DLSU-TAFT: 13,000 DLSU-CSB : 8,000

# Location