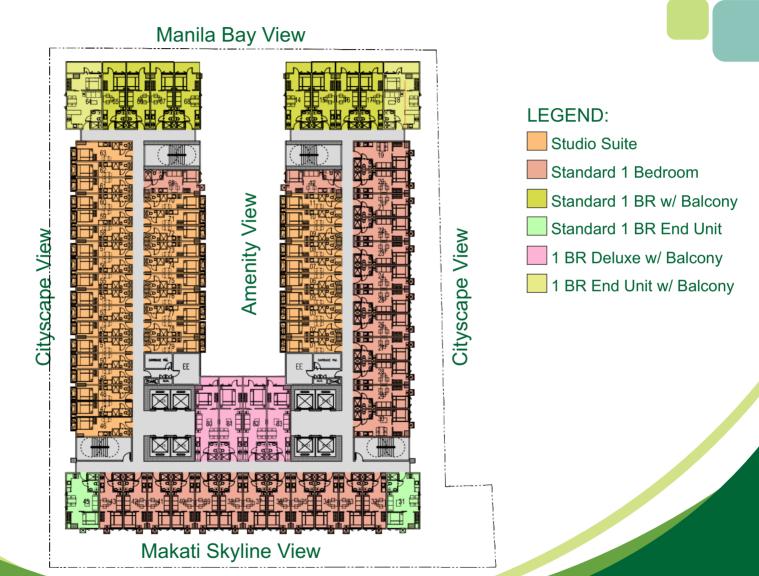

# Floor Plan - The Sky Lounge

Makati Skyline View

# Floor Plan - 8th Level

**TYPICAL AMENITY** 

**FLOOR PLAN** 

## Manila Bay View

Makati Skyline View

# Studio Suite w/ Balcony Standard 1 Bedroom

Standard 1 BR w/ Balcony