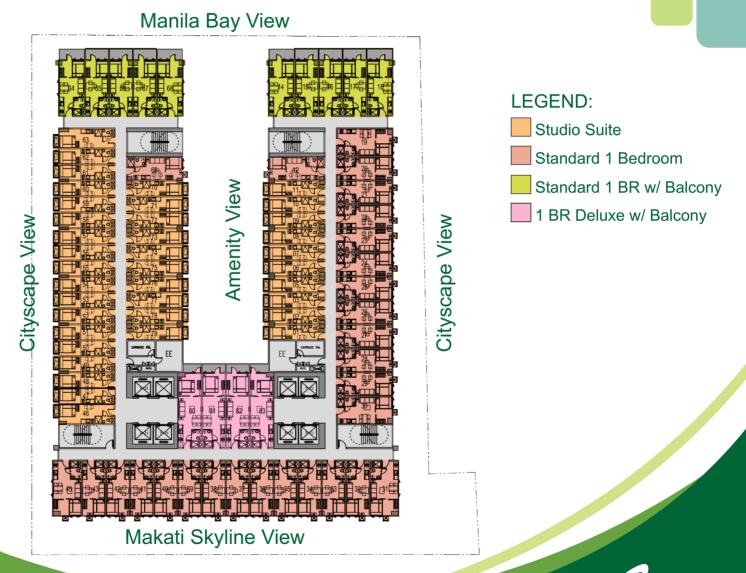

*FLOOR PLAN** 

## Manila Bay View



Makati Skyline View

# Studio Suite w/ Balcony Standard 1 Bedroom

Standard 1 BR w/ Balcony



## \*FOR TRAINING PURPOSES

# Floor Plan - 9th Level

## Manila Bay View





**Cityscape View** 



### \*For Training Purposes

All information stated is intended to give a general overview of the project. The developer reserves the right to modify as it sees fit without prior notice.

**Cityscape View** 

# Floor Plan - 10th-19th, 27-28th Level





### \*FOR TRAINING PURPOSES

# Floor Plan - 20th-26th Level





## \*For Training Purposes

# Floor Plan - 29th - 31st Level

**Cityscape View** 

# Manila Bay View Amenity View MACHINE ROOM Makati Skyline View



**Cityscape View** 



#### \*FOR TRAINING PURPOSES

# Floor Plan - 32nd-33rd , 43rd-48th Level





#### \*FOR TRAINING PURPOSES

# Floor Plan - 34th-40th, 49th-52nd Level





#### \*FOR TRAINING PURPOSES

# Floor Plan - 41st-42nd Level







#### \*FOR TRAINING PURPOSES

# Floor Plan - Penthouse





## \*FOR TRAINING PURPOSES

# **Studio Suite Floor Plans**



Studio Suite A (±15.65 sqm.)



Studio Suite B (±15.65 sqm.)



Typical 9th Floor Plan



## \*FOR TRAINING PURPOSES

# Standard 1 Bedroom Floor Plans



Standard 1 Bedroom (±23.47 sqm.)



Standard 1BR w/ Balcony (±28.19 sqm.)



1 BR Deluxe w/ Balcony (±35.28 sqm.)



Typical 32nd - 40th, 43rd-48th Floor Plan



## \*For Training Purposes

## **Combination Unit Floor Plans** for Studio Suite

ACCU



Option A



ACCU

**Combined Studio Units** Combined Studio Units Option B



Combined Studio Units Option C



Typical 8th