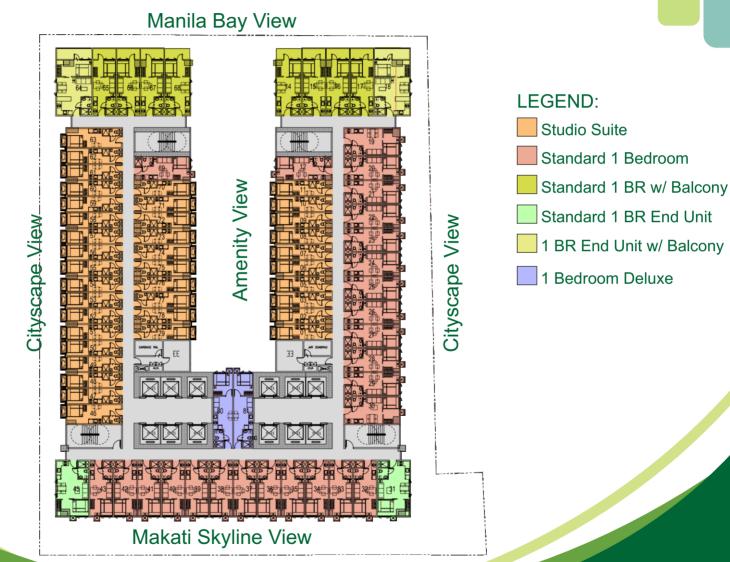

# Floor Plan - 29th - 31st Level

**Cityscape View** 

# Manila Bay View Amenity View MACHINE ROOM Makati Skyline View

**Cityscape View** 

#### \*FOR TRAINING PURPOSES