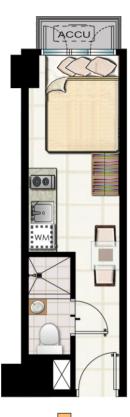

# **Studio Suite Floor Plans**

Studio Suite A (±15.65 sqm.)

Studio Suite B (±15.65 sqm.)

Typical 9th Floor Plan