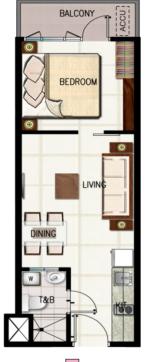

# Standard 1 Bedroom Floor Plans

Standard 1 Bedroom (±23.47 sqm.)

Standard 1BR w/ Balcony (±28.19 sqm.)

1 BR Deluxe w/ Balcony (±35.28 sqm.)

Typical 32nd - 40th, 43rd-48th Floor Plan

## \*For Training Purposes