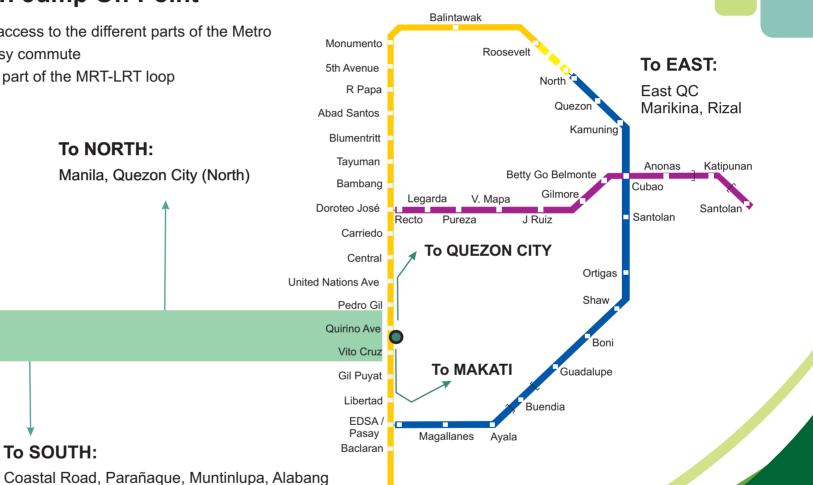

## **TAFT: Jump Off Point**

- easy access to the different parts of the Metro
- an easy commute

- major part of the MRT-LRT loop