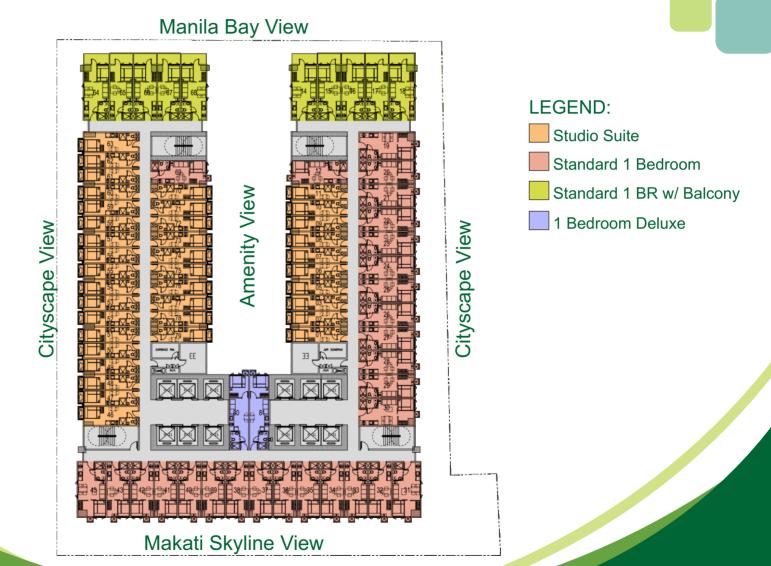

PURPOSES

All information stated is intended to give a general overview of the project. The developer reserves the right to modify as it sees fit without prior notice.

SIDENCES

# Floor Plan - The Sky Lounge



Makati Skyline View





#### \*FOR TRAINING PURPOSES

# Floor Plan - 8th Level

**TYPICAL AMENITY** 

**FLOOR PLAN** 

## Manila Bay View



Makati Skyline View

# Studio Suite w/ Balcony Standard 1 Bedroom

Standard 1 BR w/ Balcony



## \*FOR TRAINING PURPOSES

# Floor Plan - 9th Level

## Manila Bay View





**Cityscape View** 



### \*For Training Purposes

All information stated is intended to give a general overview of the project. The developer reserves the right to modify as it sees fit without prior notice.

**Cityscape View** 

# Floor Plan - 10th-19th, 27-28th Level





### \*FOR TRAINING PURPOSES

# Floor Plan - 20th-26th Level





## \*For Training Purposes

# Floor Plan - 29th - 31st Level

**Cityscape View** 

# Manila Bay View Amenity View MACHINE ROOM Makati Skyline View



**Cityscape View** 



#### \*FOR TRAINING PURPOSES

# Floor Plan - 32nd-33rd , 43rd-48th Level





#### \*FOR TRAINING PURPOSES

# Floor Plan - 34th-40th, 49th-52nd Level





#### \*FOR TRAINING PURPOSES

# Floor Plan - 41st-42nd Level







#### \*FOR TRAINING PURPOSES

# Floor Plan - Penthouse





## \*FOR TRAINING PURPOSES

# **Studio Suite Floor Plans**



Studio Suite A (±15.65 sqm.)



Studio Suite B (±15.65 sqm.)



Typical 9th Floor Plan



## \*FOR TRAINING PURPOSES

# Standard 1 Bedroom Floor Plans



Standard 1 Bedroom (±23.47 sqm.)



Standard 1BR w/ Balcony