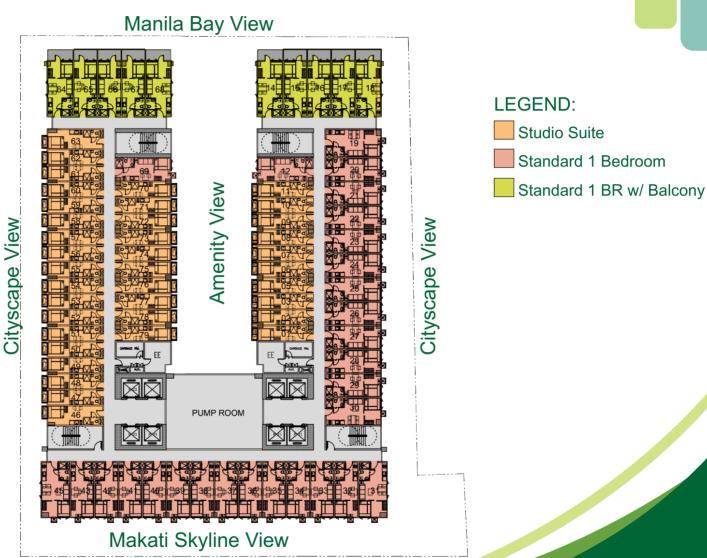

RAINING PURPOSES

# Floor Plan - 9th Level

## Manila Bay View





**Cityscape View** 



### \*For Training Purposes

All information stated is intended to give a general overview of the project. The developer reserves the right to modify as it sees fit without prior notice.

**Cityscape View** 

# Floor Plan - 10th-19th, 27-28th Level





### \*FOR TRAINING PURPOSES

# Floor Plan - 20th-26th Level





## \*For Training Purposes

# Floor Plan - 29th - 31st Level

**Cityscape View** 

# Manila Bay View Amenity View MACHINE ROOM Makati Skyline View



**Cityscape View** 



#### \*FOR TRAINING PURPOSES

# Floor Plan - 32nd-33rd , 43rd-48th Level





#### \*FOR TRAINING PURPOSES

# Floor Plan - 34th-40th, 49th-52nd Level





#### \*FOR TRAINING PURPOSES

# Floor Plan - 41st-42nd Level







#### \*FOR TRAINING PURPOSES

# Floor Plan - Penthouse





## \*FOR TRAINING PURPOSES

# **Studio Suite Floor Plans**



Studio Suite A (±15.65 sqm.)



Studio Suite B (±15.65 sqm.)



Typical 9th Floor Plan



## \*FOR TRAINING PURPOSES

# Standard 1 Bedroom Floor Plans



Standard 1 Bedroom (±23.47 sqm.)



Standard 1BR w/ Balcony (±28.19 sqm.)



1 BR Deluxe w/ Balcony (±35.28 sqm.)



Typical 32nd - 40th, 43rd-48th Floor Plan



## \*For Training Purposes

## **Combination Unit Floor Plans** for Studio Suite

ACCU



Option A



ACCU

**Combined Studio Units** Combined Studio Units Option B



Combined Studio Units Option C



Typical 8th Floor Plan



#### \*FOR TRAINING PURPOSES

## **Combination Unit Floor Plans for Standard 1 Bedroom**





#### \*FOR TRAINING PURPOSES