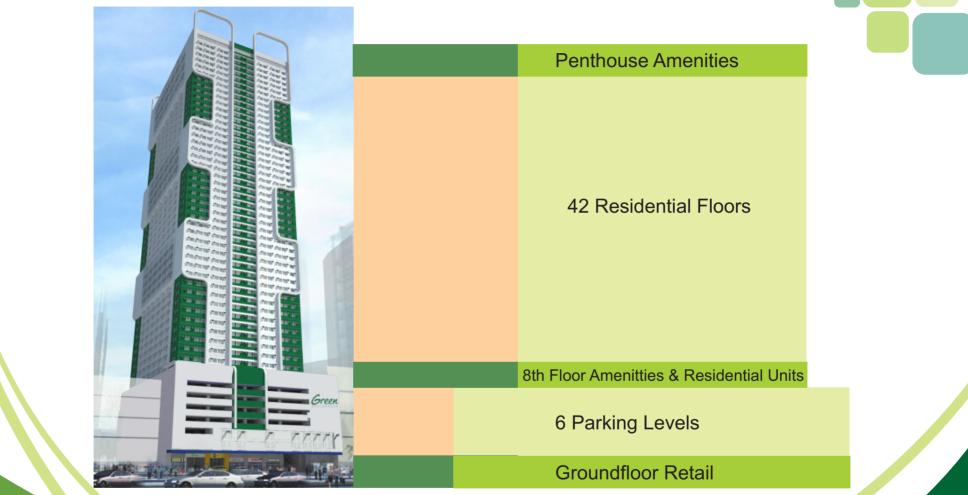

## Floors:

- 7-level podium

50 storeys

- 42 residential floors
- 1 sky lounge

DAY VIEW

**NIGHT VIEW** 