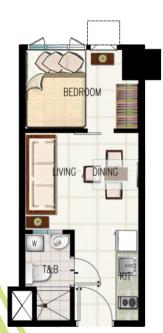

# **Studio Suite Floor Plans**

Studio Suite A (±15.65 sqm.)

Studio Suite B (±15.65 sqm.)

Typical 9th Floor Plan

## \*FOR TRAINING PURPOSES