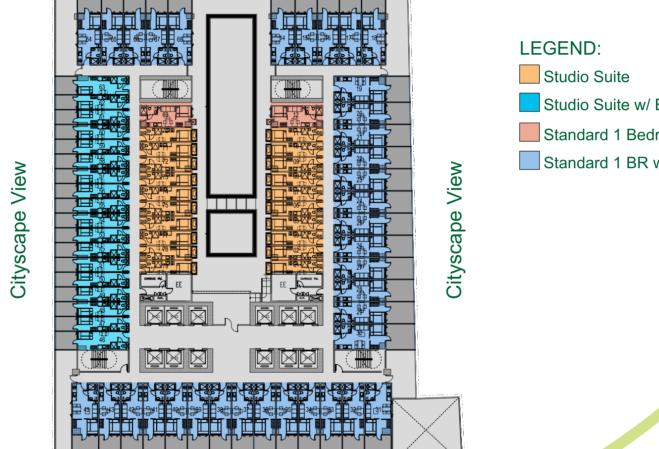

# Floor Plan - 10th-19th, 27-28th Level

# Studio Suite w/ Balcony Standard 1 Bedroom

Standard 1 BR w/ Balcony