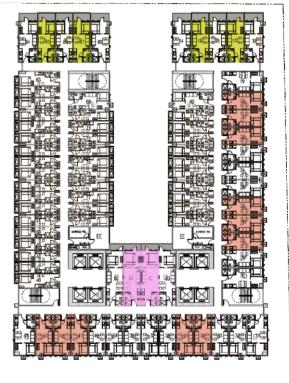

h Level





## \*For Training Purposes

# Floor Plan - 29th - 31st Level

**Cityscape View** 

# Manila Bay View Amenity View MACHINE ROOM Makati Skyline View



**Cityscape View** 



#### \*FOR TRAINING PURPOSES

# Floor Plan - 32nd-33rd , 43rd-48th Level





#### \*FOR TRAINING PURPOSES

# Floor Plan - 34th-40th, 49th-52nd Level





#### \*FOR TRAINING PURPOSES

# Floor Plan - 41st-42nd Level







#### \*FOR TRAINING PURPOSES

# Floor Plan - Penthouse





## \*FOR TRAINING PURPOSES

# **Studio Suite Floor Plans**



Studio Suite A (±15.65 sqm.)



Studio Suite B (±15.65 sqm.)



Typical 9th Floor Plan



## \*FOR TRAINING PURPOSES

# Standard 1 Bedroom Floor Plans



Standard 1 Bedroom (±23.47 sqm.)



Standard 1BR w/ Balcony (±28.19 sqm.)



1 BR Deluxe w/ Balcony (±35.28 sqm.)



Typical 32nd - 40th, 43rd-48th Floor Plan



## \*For Training Purposes

## **Combination Unit Floor Plans** for Studio Suite

ACCU



Option A



ACCU

**Combined Studio Units** Combined Studio Units Option B



Combined Studio Units Option C



Typical 8th Floor Plan



#### \*FOR TRAINING PURPOSES

## **Combination Unit Floor Plans for Standard 1 Bedroom**





#### \*FOR TRAINING PURPOSES