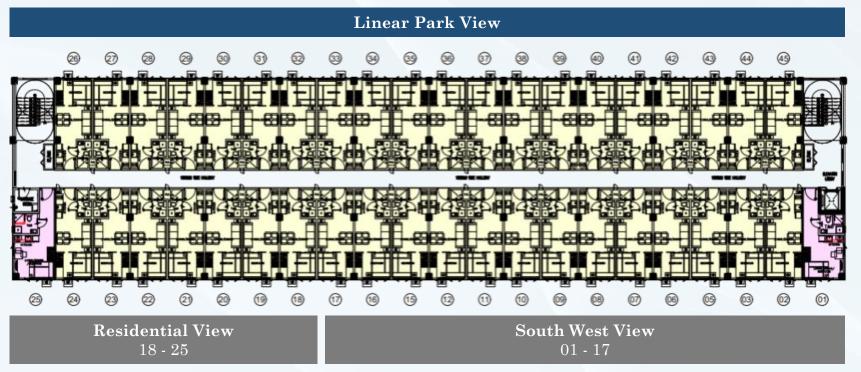

### BUILDING A – 2<sup>ND</sup> TO 4<sup>TH</sup> FLOOR PLAN

LEGENDS:

STUDIO END UNIT

1 BEDROOM UNIT

<sup>\*</sup> For training purposes only. Plans, pricing and details subject to change without prior notice. This material is not for reproduction or distribution without prior consent of the developer.