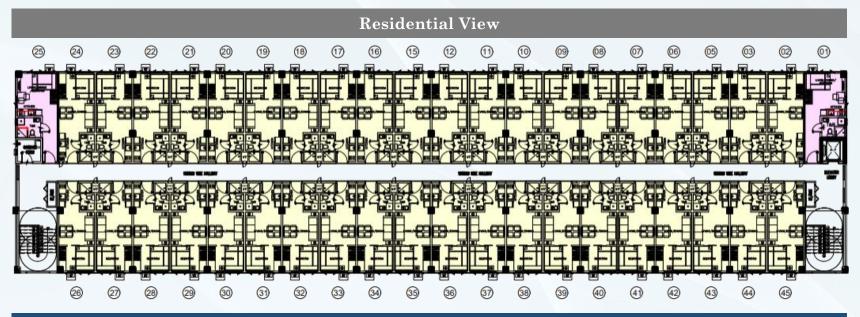

## BUILDING C – 2<sup>ND</sup> TO 4<sup>TH</sup> FLOOR PLAN

LEGENDS:

STUDIO END UNIT

1 BEDROOM UNIT

<sup>\*</sup> For training purposes only. Plans, pricing and details subject to change without prior notice. This material is not for reproduction or distribution without prior consent of the developer.