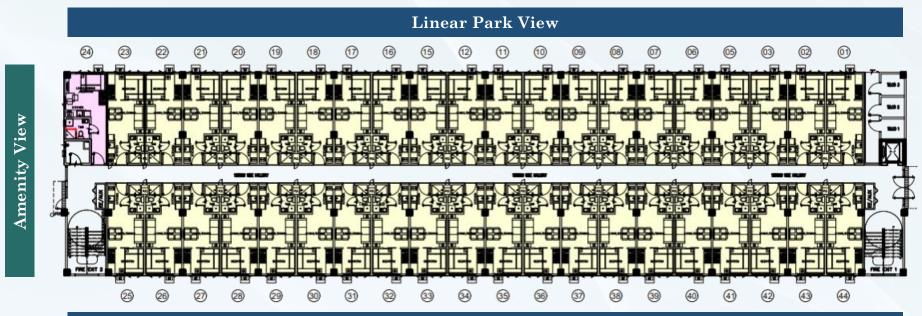

# **BUILDING A – GROUND FLOOR PLAN**

LEGENDS:

STUDIO UNIT

1 BEDROOM UNIT

<sup>\*</sup> For training purposes only. Plans, pricing and details subject to change without prior notice. This material is not for reproduction or distribution without prior consent of the developer.