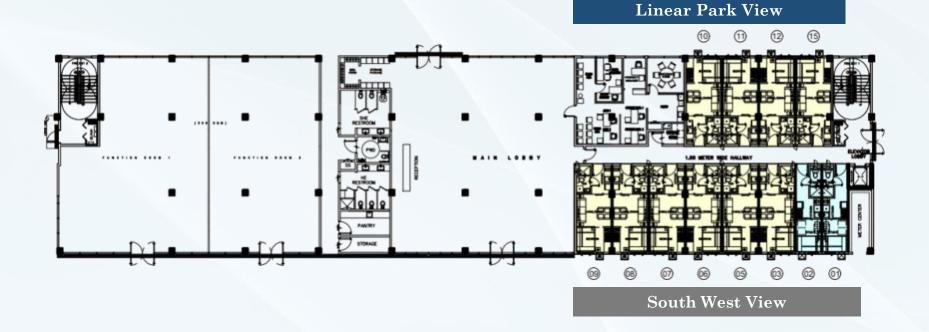

# **BUILDING A – GROUND FLOOR PLAN**

LEGENDS:

STUDIO UNIT

1 BEDROOM UNIT

<sup>\*</sup> For training purposes only. Plans, pricing and details subject to change without prior notice. This material is not for reproduction or distribution without prior consent of the developer.