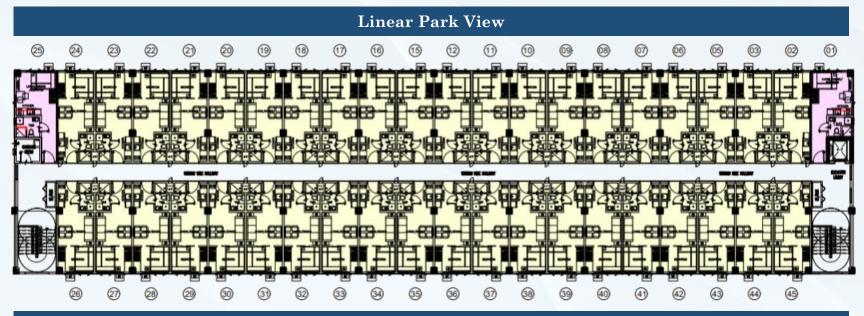

### **BUILDING B – GROUND FLOOR PLAN**

LEGENDS:

STUDIO END UNIT

1 BEDROOM UNIT

<sup>\*</sup> For training purposes only. Plans, pricing and details subject to change without prior notice. This material is not for reproduction or distribution without prior consent of the developer.