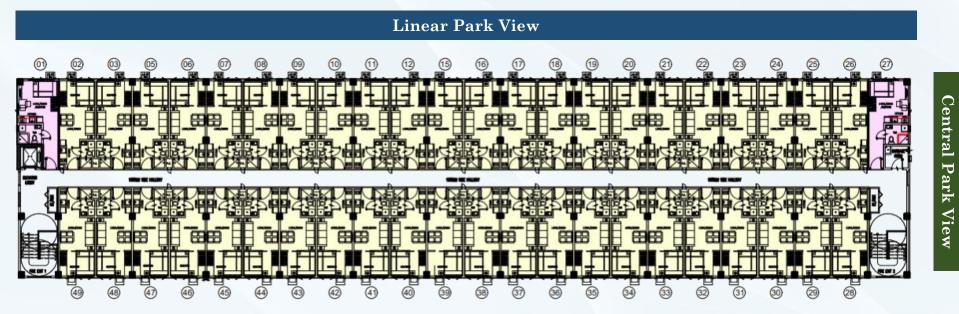

# **BUILDING K – GROUND FLOOR PLAN**

LEGENDS:

STUDIO END UNIT

- STUDIO UNIT
- 1 BEDROOM UNIT

Linear Park View

NORTH

INC.

KEY PLAN

### BUILDING K – 2<sup>ND</sup> TO 4<sup>TH</sup> FLOOR PLAN

LEGENDS:

- STUDIO END UNIT
- 1 BEDROOM UNIT

Linear Park View

KEY PLAN

NORTH