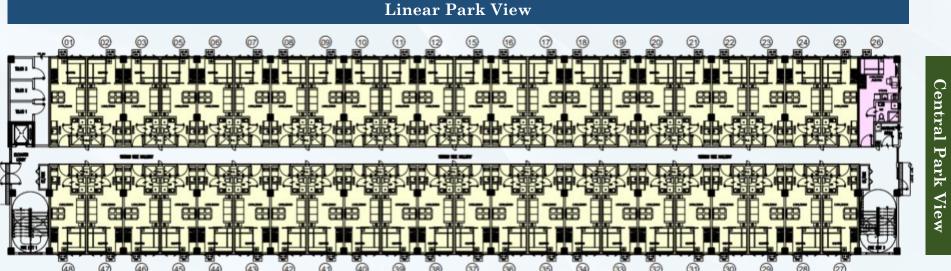

# **BUILDING I – GROUND FLOOR PLAN**

LEGENDS:

STUDIO END UNIT

- STUDIO UNIT
- 1 BEDROOM UNIT

Linear Park View

KEY PLAN

LANDS

 $\overline{\Lambda}$ 

NORTH

/ER

INC.

## **BUILDING I – 2<sup>ND</sup> TO 4<sup>TH</sup> FLOOR PLAN**

LEGENDS:

- STUDIO END UNIT
- 1 BEDROOM UNIT

Linear Park View