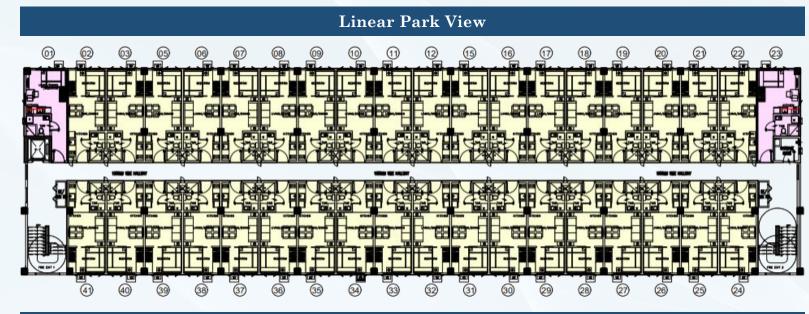

## BUILDING E – 2<sup>ND</sup> TO 4<sup>TH</sup> FLOOR PLAN

LEGENDS:

- STUDIO END UNIT
- 1 BEDROOM UNIT

INC.

LANDS

Linear Park View