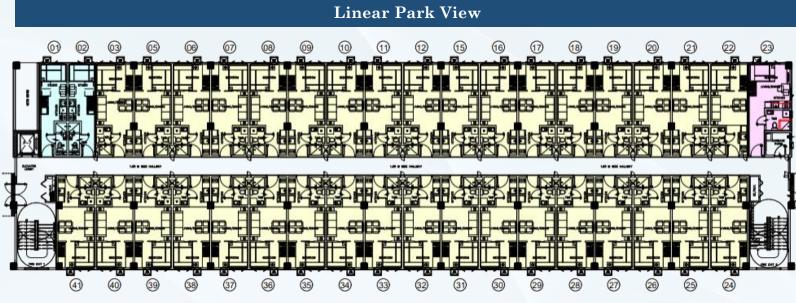

# **BUILDING E – GROUND FLOOR PLAN**

LEGENDS:

STUDIO END UNIT

1 BEDROOM UNIT

Linear Park View

\* For training purposes only. Plans, pricing and details subject to change without prior notice. This material is not for reproduction or distribution without prior consent of the developer.