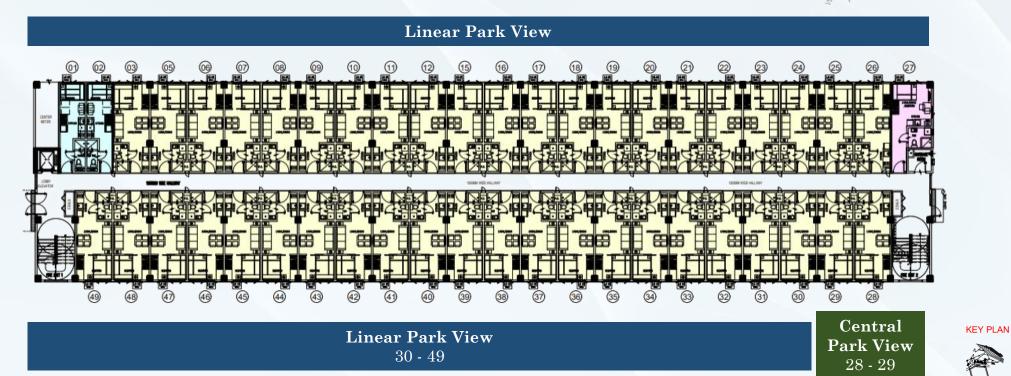

## BUILDING F – 2<sup>ND</sup> TO 4<sup>TH</sup> FLOOR PLAN

LEGENDS:

- STUDIO END UNIT
- 1 BEDROOM UNIT

Linear Park View

Cclim RESIDENCE SANTA ROSA CITY, LAGUNA

INC.

**KEY PLAN** 