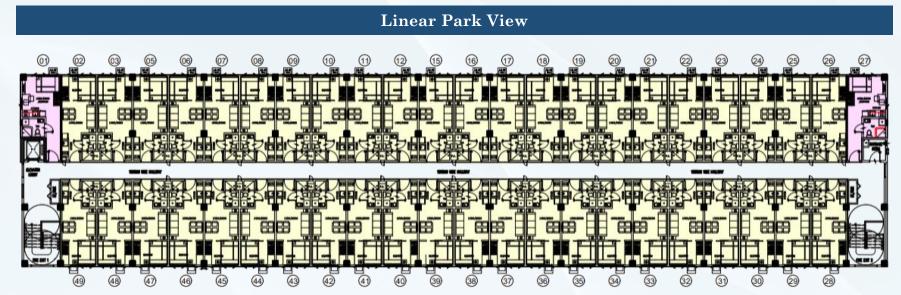

## **BUILDING M – 2<sup>ND</sup> TO 4<sup>TH</sup> FLOOR PLAN**

LEGENDS:

- STUDIO END UNIT
- 1 BEDROOM UNIT

NORTH

ER

KEY PLAN

LANDS

| Linear Park View<br>29 - 41 | <b>Central Park View</b><br>24 - 28 |
|-----------------------------|-------------------------------------|
|                             |                                     |
|                             |                                     |
|                             |                                     |
|                             |                                     |
|                             |                                     |