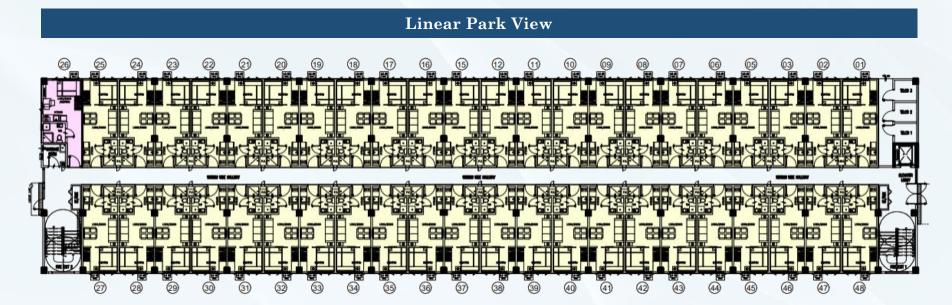

# **BUILDING F – GROUND FLOOR PLAN**

LEGENDS:

STUDIO END UNIT

- STUDIO UNIT
- 1 BEDROOM UNIT

Linear Park View

**KEY PLAN** 

INC.