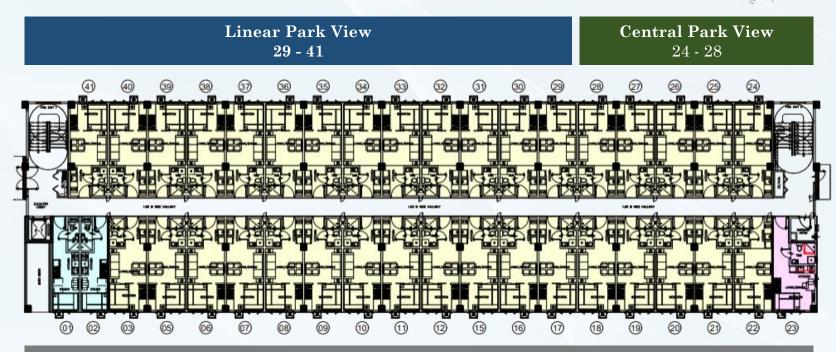

## **BUILDING M – 2<sup>ND</sup> TO 4<sup>TH</sup> FLOOR PLAN**

LEGENDS:

- STUDIO END UNIT
- 1 BEDROOM UNIT

NORTH

ER

KEY PLAN

LANDS

| Linear Park View<br>29 - 41 | <b>Central Park View</b><br>24 - 28 |
|-----------------------------|-------------------------------------|
|                             |                                     |
|                             |                                     |
|                             |                                     |
|                             |                                     |
|                             |                                     |