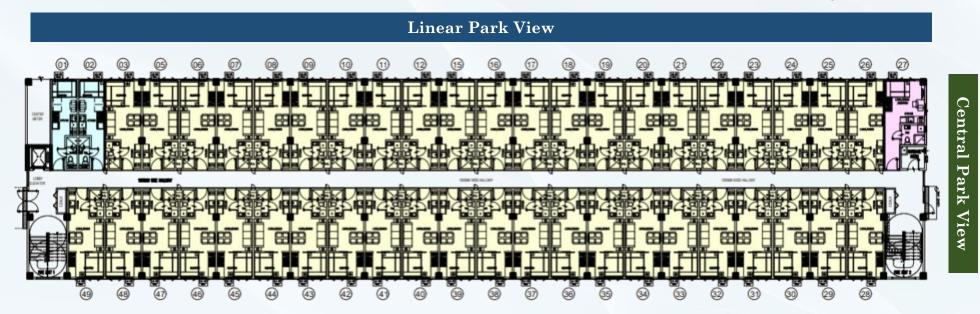

# **BUILDING J – GROUND FLOOR PLAN**

LEGENDS:

- STUDIO END UNIT
- 1 BEDROOM UNIT

Linear Park View

NORTH

INC.

**KEY PLAN** 

LANDS

### **BUILDING J – 2<sup>ND</sup> TO 4<sup>TH</sup> FLOOR PLAN**

LEGENDS:

- STUDIO END UNIT
- 1 BEDROOM UNIT

Linear Park View

INC.

**KEY PLAN** 

LANDS