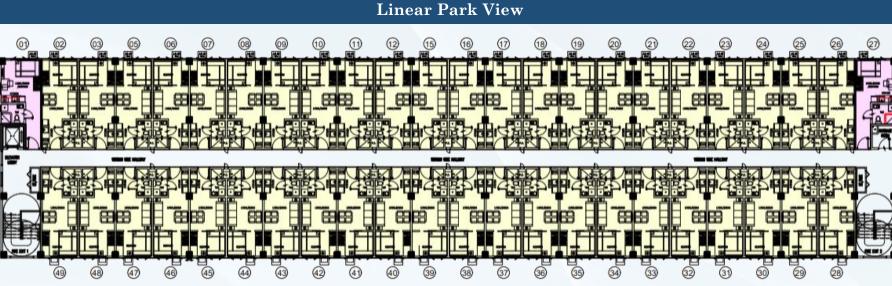

# **BUILDING F – GROUND FLOOR PLAN**

LEGENDS:

STUDIO END UNIT

- STUDIO UNIT
- 1 BEDROOM UNIT

Linear Park View

**KEY PLAN** 

INC.