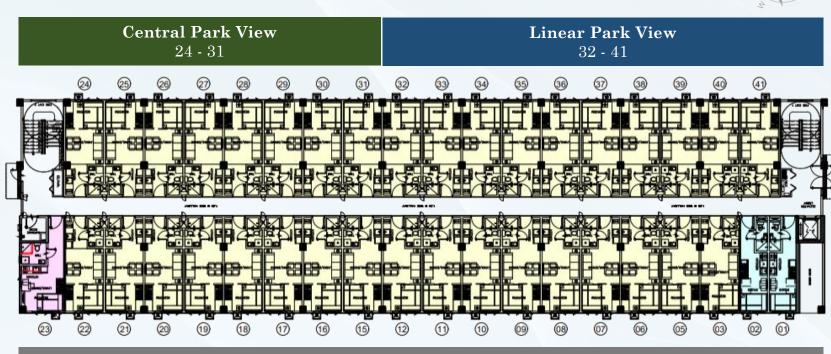

### **BUILDING D** – $2^{ND}$ TO $4^{TH}$ FLOOR PLAN

LEGENDS:

- STUDIO END UNIT
- 1 BEDROOM UNIT

**Residential View** 

/ER

INC.

**KEY PLAN** 