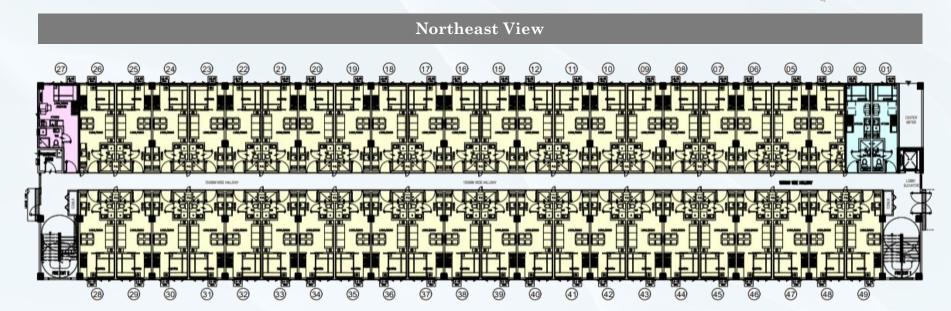

## **BUILDING I – 2<sup>ND</sup> TO 4<sup>TH</sup> FLOOR PLAN**

LEGENDS:

- STUDIO END UNIT
- 1 BEDROOM UNIT

Linear Park View

### **BUILDING J – 2<sup>ND</sup> TO 4<sup>TH</sup> FLOOR PLAN**

LEGENDS:

- STUDIO END UNIT
- 1 BEDROOM UNIT

Linear Park View

INC.

**KEY PLAN** 

LANDS