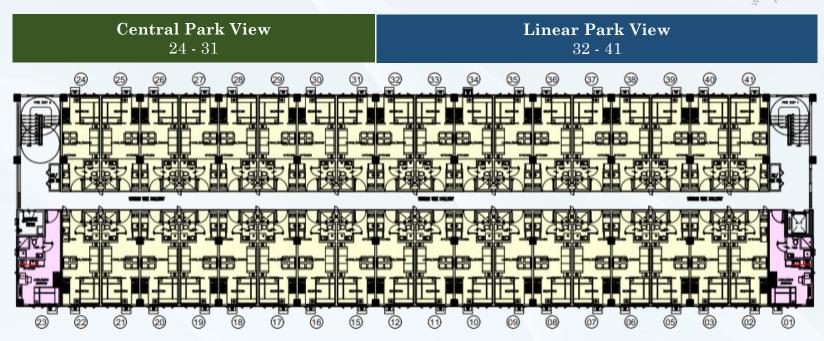

## **BUILDING M – 2<sup>ND</sup> TO 4<sup>TH</sup> FLOOR PLAN**

LEGENDS:

- STUDIO END UNIT
- 1 BEDROOM UNIT

NORTH

ER

KEY PLAN

LANDS

| Linear Park View<br>29 - 41 | <b>Central Park View</b><br>24 - 28 |
|-----------------------------|-------------------------------------|
|                             |                                     |
|                             |                                     |
|                             |                                     |
|                             |                                     |
|                             |                                     |