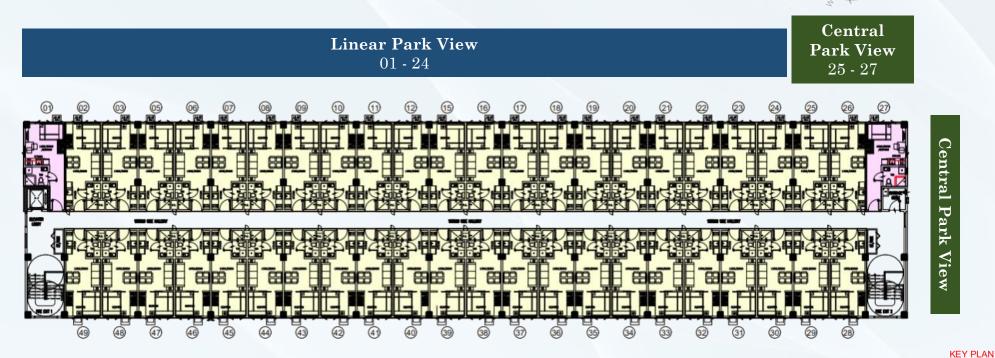

# **BUILDING F – GROUND FLOOR PLAN**

LEGENDS:

STUDIO END UNIT

- STUDIO UNIT
- 1 BEDROOM UNIT

Linear Park View

**KEY PLAN** 

INC.

## BUILDING F – 2<sup>ND</sup> TO 4<sup>TH</sup> FLOOR PLAN

LEGENDS:

- STUDIO END UNIT
- 1 BEDROOM UNIT

Linear Park View

Cclim RESIDENCE SANTA ROSA CITY, LAGUNA

INC.

**KEY PLAN** 