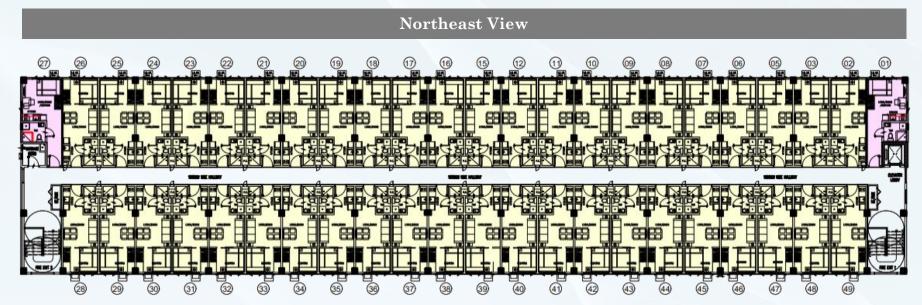

## **BUILDING I – 2<sup>ND</sup> TO 4<sup>TH</sup> FLOOR PLAN**

LEGENDS:

- STUDIO END UNIT
- 1 BEDROOM UNIT

Linear Park View

### **BUILDING J – 2<sup>ND</sup> TO 4<sup>TH</sup> FLOOR PLAN**

LEGENDS:

- STUDIO END UNIT
- 1 BEDROOM UNIT

Linear Park View

INC.

**KEY PLAN** 

LANDS