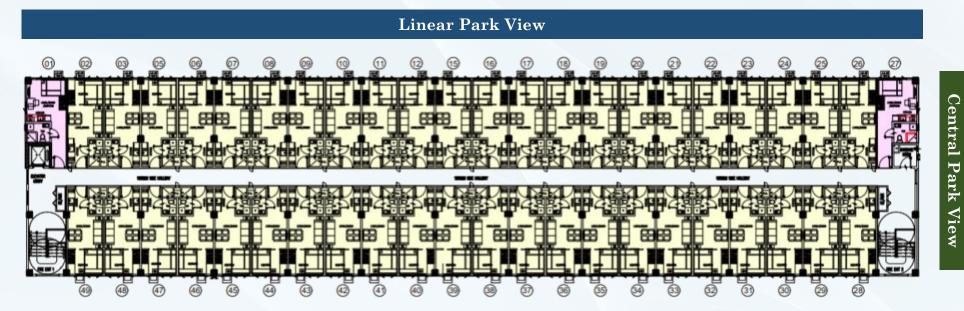

# **BUILDING F – GROUND FLOOR PLAN**

LEGENDS:

STUDIO END UNIT

- STUDIO UNIT
- 1 BEDROOM UNIT

Linear Park View

**KEY PLAN** 

INC.