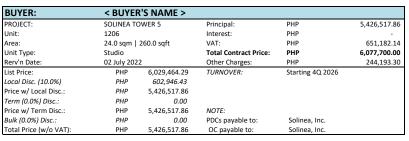

|                  | PROMO            | DEFERRED (W/ BALANCE): 10 | 0% (3) / 25% over 45 mos. / Balance |               |                |
|------------------|------------------|---------------------------|-------------------------------------|---------------|----------------|
| MONTH            | PRINCIPAL + INT. | VAT                       | TOTAL w/VAT                         | OTHER CHARGES | REMARKS        |
| Jul-22           | 100,000.00       |                           | 100,000.00                          |               |                |
| Aug-22           | 140,446.43       | 28,853.57                 | 169,300.00                          |               |                |
| Sep-22           | 151,160.71       | 18,139.29                 | 169,300.00