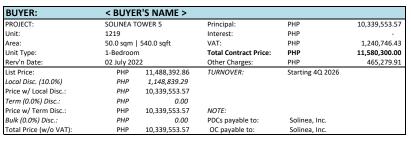

| PROMO DEFERRED (W/ BALANCE): 10% / 15% over 47 mos. / Balance |                  |            |              |               |                |
|---------------------------------------------------------------|------------------|------------|--------------|---------------|----------------|
| MONTH                                                         | PRINCIPAL + INT. | VAT        | TOTAL w/VAT  | OTHER CHARGES | REMARKS        |
| Jul-22                                                        | 100,000.00       | 1          | 100,000.00   |               | -              |
| Aug-22                                                        | 934,017.86       | 124,082.14 | 1,058,100.00 |               |                |
| Sep-22                                                        |