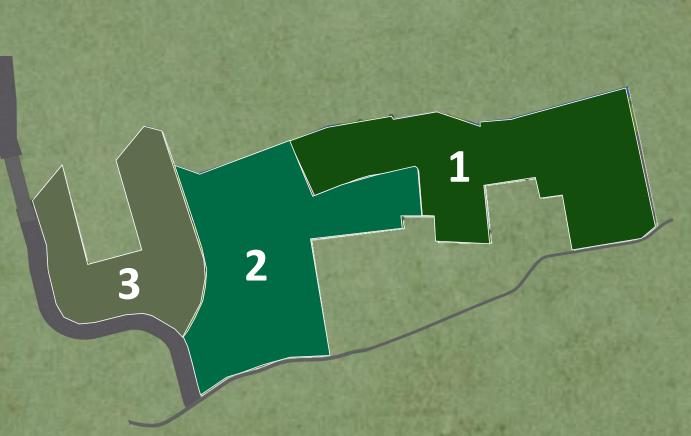

#### **Site Planning Progression**

#### **PROJECT OVERVIEW**

| SECTOR 1: | 169 units |
|-----------|-----------|
| Lot       | 135 units |
| H&L       | 34 units  |
| Erin      | 17 units  |
| Solea     | 17 units  |