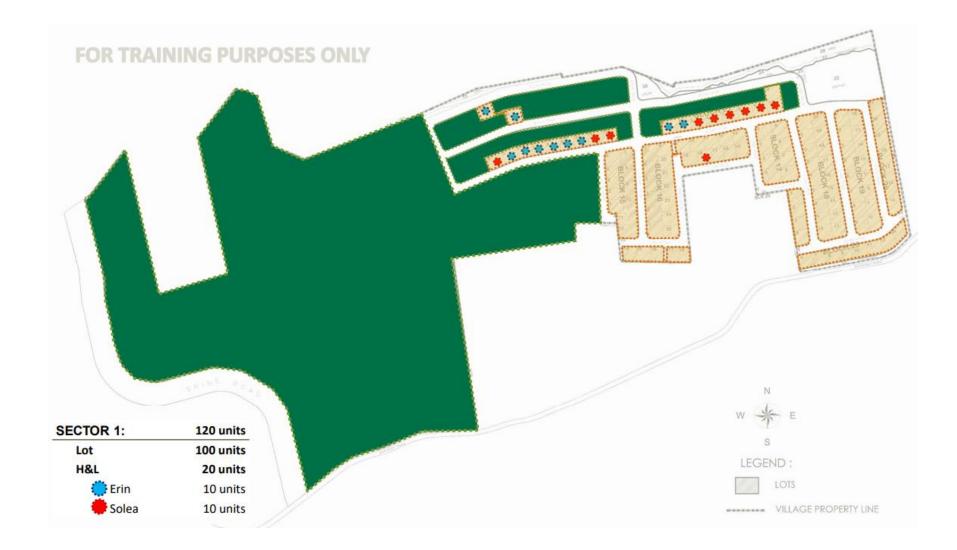

ornalan, in Calamba City, Laguna.
- 11<sup>th</sup> project within NUVALI
- 4<sup>th</sup> Estates project of Avida Land



#### FOR TRAINING PURPOSES ONLY

#### **Site Development Plan**



#### **PROJECT OVERVIEW**



| SECTOR 1: | 169 units |
|-----------|-----------|
| Lot       | 135 units |
| H&L       | 34 units  |
| Erin      | 17 units  |
| Solea     | 17 units  |

#### FOR TRAINING PURPOSES ONLY



#### **Site Planning Progression**



#### Walkability

Entrance going to the amenity is 230 meters or approx. 3-min walk.

*Pt. B* going to the amenity is 414 meters or approx. 5-min walk.

*Pt. C* going to the amenity is 258 meters or approx. 3-min walk.

**Pt. D** going to the amenity is 555 meters or approx. 7-min walk



For Training Purposes Only

D

# **FIRST BATCH- SECTOR 1**





#### Avida an AyalaLand company

#### For Training Purposes Only

# **ERIN Model Unit**













# **ERIN Model Unit**

Avída

#### FOR TRAINING PURPOSES ONLY

# SOLEA

Floor Area: 110 sqm Min. Lot Area: 176 sqm

#### **For Training Purposes Only**



Cartha

# SOLEA



**GROUND FLOOR PLAN** 



#### SECOND FLOOR PLAN

For I faining Purposes Only



# Live and thrive SOON.