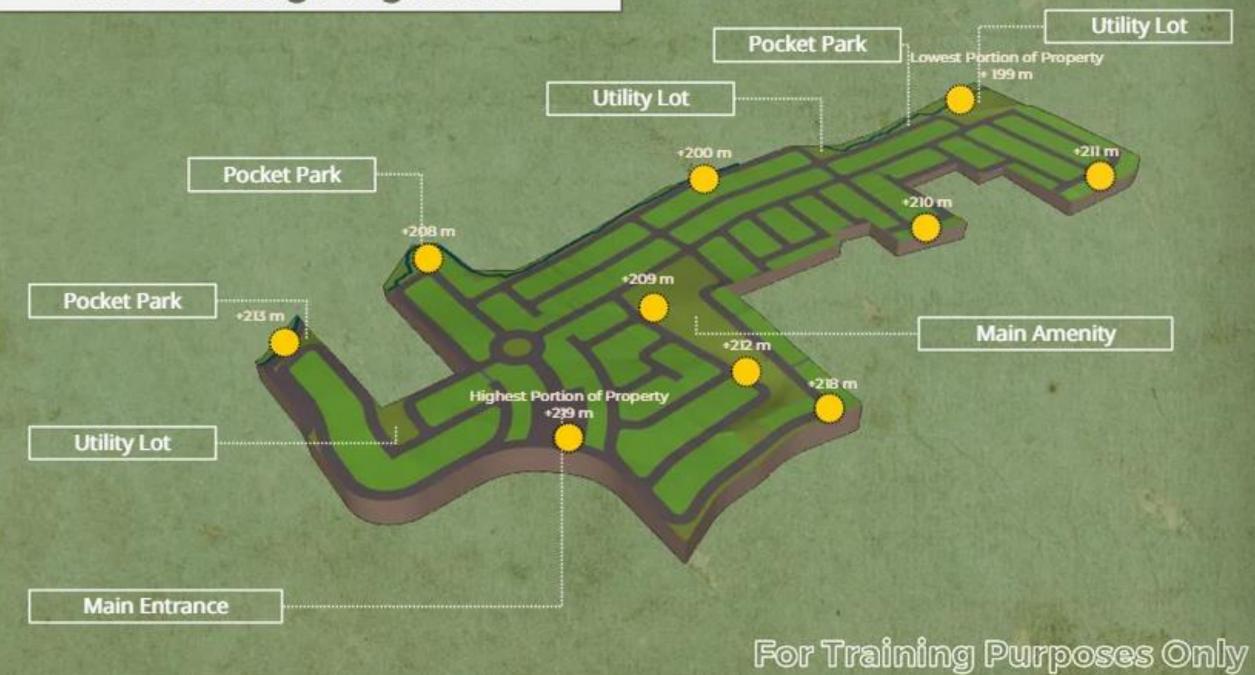

#### Walkability

Entrance going to the amenity is 230 meters or approx. 3-min walk.

*Pt. B* going to the amenity is 414 meters or approx. 5-min walk.

*Pt. C* going to the amenity is 258 meters or approx. 3-min walk.

**Pt. D** going to the amenity is 555 meters or approx. 7-min walk

For Training Purposes Only

D