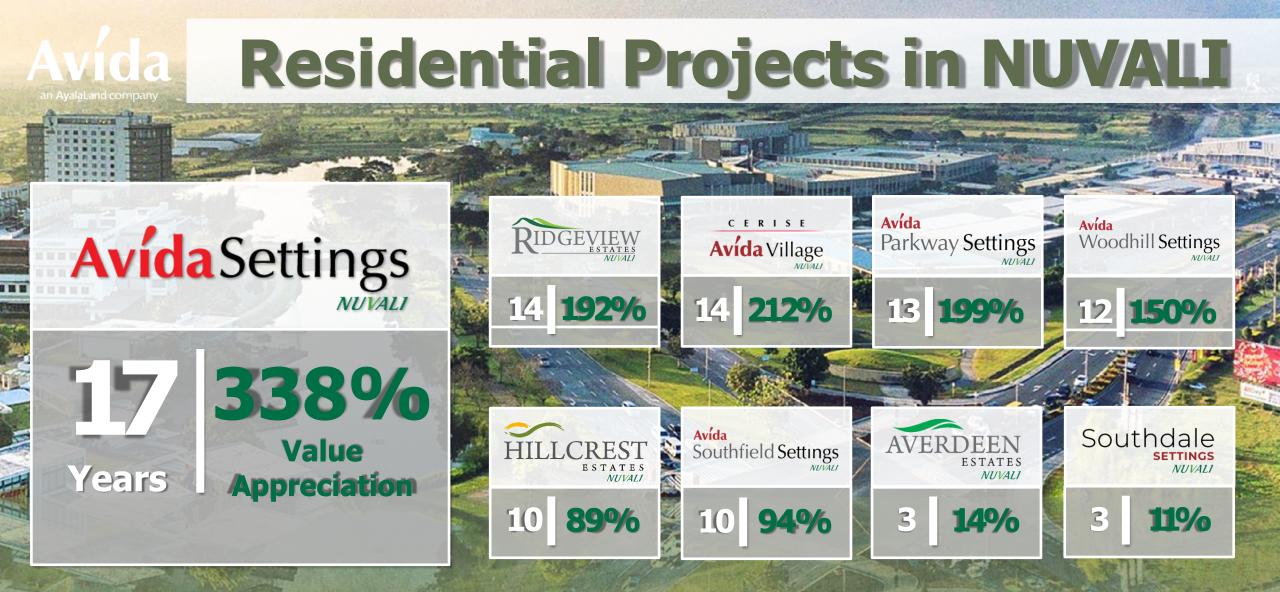

# NUVALI EVOLIVING



#### Nuvali pioneered the concept: Evolution of Living.

A community that will showcase - environmental, economic, and social sustainability.







### **SUSTAINABILITY**

### ACCESSIBILITY

### CONVENIENCE















### **SUSTAINABILITY**

## ACCESSIBILITY

### CONVENIENCE



P2P







### SUSTAINABILITY

## ACCESSIBILITY

# CONVENIENCE







# IQ Residential Projects Over 6,500

Dream Homes Turned into Reality









#### Amaia Scapes Cabuyao Value Appreciation

Value Appreciation





\* Value Appreciation of 81% since its launch in 2018





# Live and thrive SOON.



### **PROJECT OVERVIEW**

- Our newest residential project is a high affordable subdivision on a 13.5ha property to be developed by Avida.
- The project is located at the South of Nuvali, under two barangays, Laguerta and Hornalan, in Calamba City, Laguna.
- 11<sup>th</sup> project within NUVALI
- 4<sup>th</sup> Estates project of Avida Land



#### FOR TRAINING PURPOSES ONLY

#### **Site Development Plan**



#### **PROJECT OVERVIEW**



| SECTOR 1: | 169 units |
|-----------|-----------|
| Lot       | 135 units |
| H&L       | 34 units  |
| Erin      | 17 units  |
| Solea     | 17 units  |

#### FOR TRAINING PURPOSES ONLY



#### **