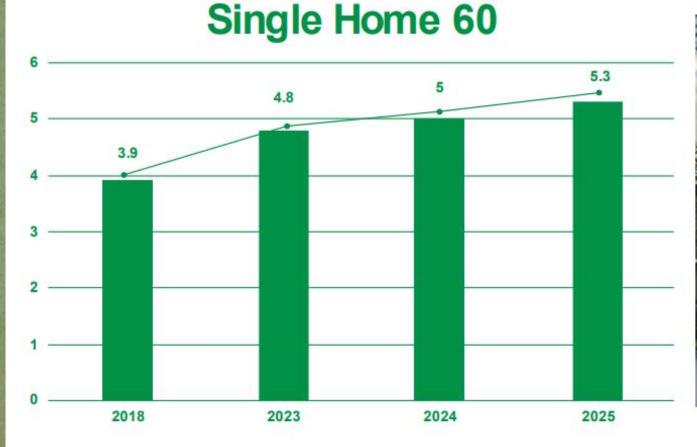

#### Amaia Scapes Cabuyao Value Appreciation

Value Appreciation

\* Value Appreciation of 81% since its launch in 2018