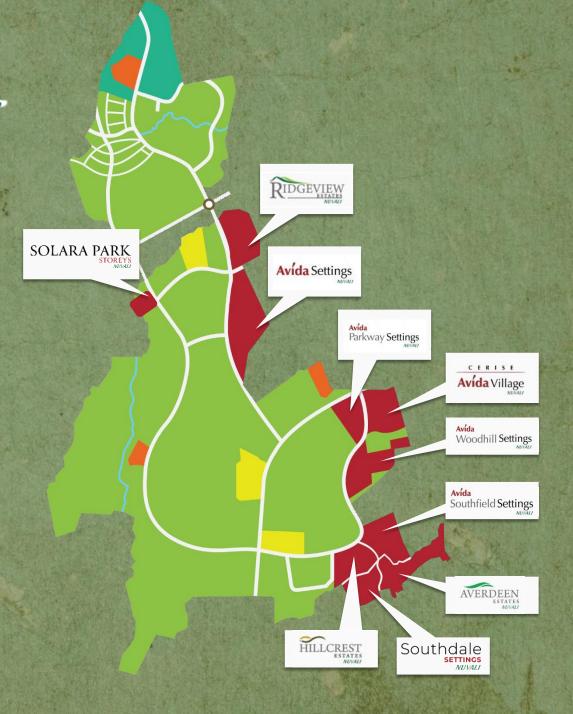

### **PROJECT OVERVIEW**

- Our newest residential project is a high affordable subdivision on a 13.5ha property to be developed by Avida.
- The project is located at the South of Nuvali, under two barangays, Laguerta and Hornalan, in Calamba City, Laguna.
- 11<sup>th</sup> project within NUVALI
- 4<sup>th</sup> Estates project of Avida Land

#### **Site Development Plan**