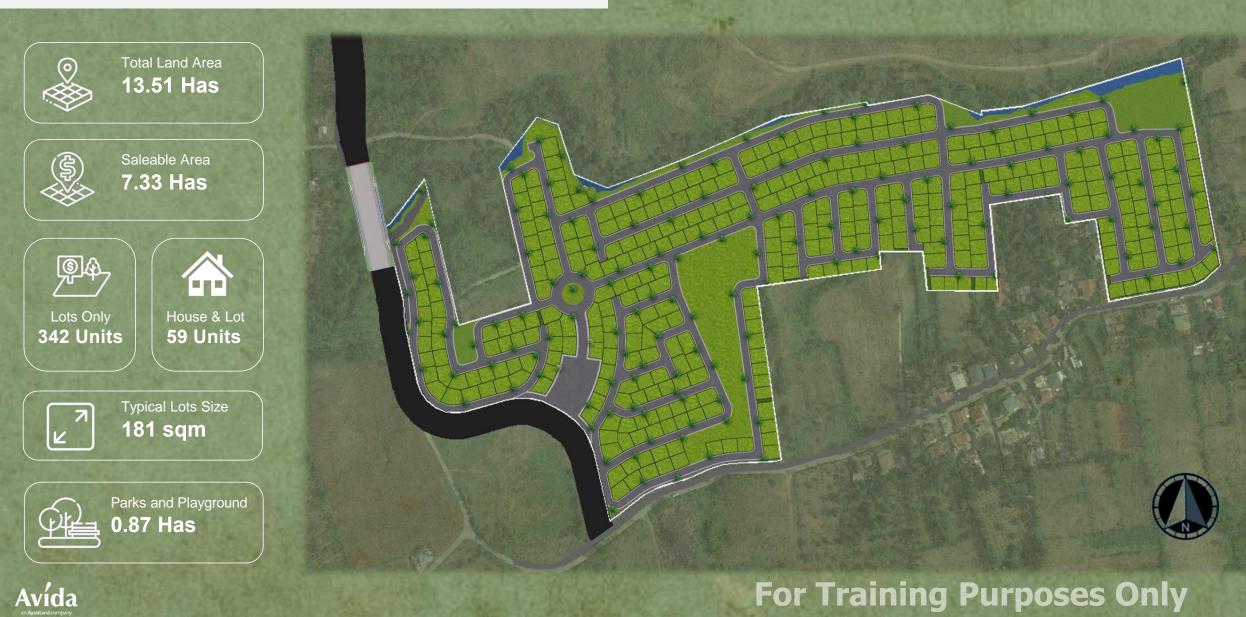

### **PROJECT OVERVIEW**

- Our newest residential project is a high affordable subdivision on a 13.5ha property to be developed by Avida.
- The project is located at the South of Nuvali, under two barangays, Laguerta and Hornalan, in Calamba City, Laguna.
- 11<sup>th</sup> project within NUVALI
- 4<sup>th</sup> Estates project of Avida Land

#### **Site Development Plan**

#### **PROJECT OVERVIEW**

| SECTOR 1: | 169 units |
|-----------|-----------|
| Lot       | 135 units |
| H&L       | 34 units  |
| Erin      | 17 units  |
| Solea     | 17 units  |