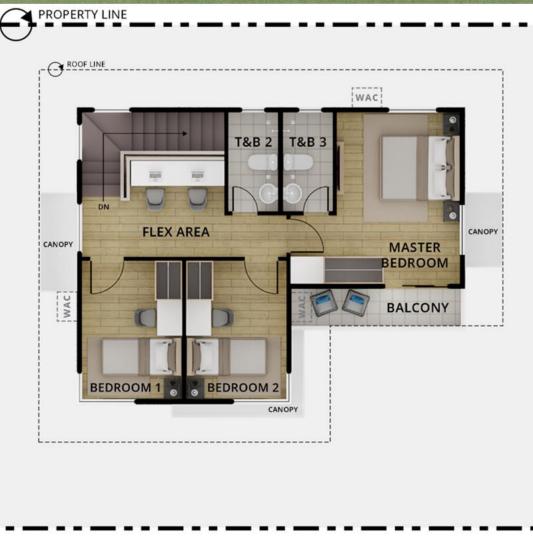

| 34 units  |
| Erin      | 17 units  |
| Solea     | 17 units  |

#### FOR TRAINING PURPOSES ONLY



#### **Site Planning Progression**



#### Walkability

Entrance going to the amenity is 230 meters or approx. 3-min walk.

*Pt. B* going to the amenity is 414 meters or approx. 5-min walk.

*Pt. C* going to the amenity is 258 meters or approx. 3-min walk.

**Pt. D** going to the amenity is 555 meters or approx. 7-min walk



For Training Purposes Only

D

# **FIRST BATCH- SECTOR 1**





#### Avida an AyalaLand company

#### For Training Purposes Only

# **ERIN Model Unit**













# **ERIN Model Unit**

Avída

#### FOR TRAINING PURPOSES ONLY

# SOLEA

Floor Area: 110 sqm Min. Lot Area: 176 sqm

#### **For Training Purposes Only**



Cartha

# SOLEA



**GROUND FLOOR PLAN** 



#### SECOND FLOOR PLAN

For I faining Purposes Only



# Live and thrive SOON.