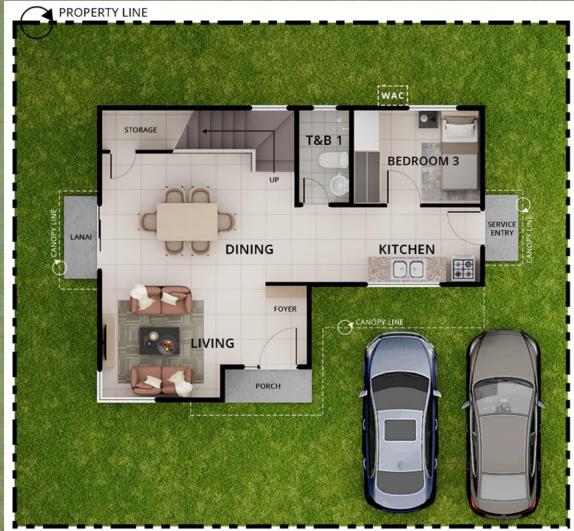

| 135 units |
| H&L       | 34 units  |
| Erin      | 17 units  |
| Solea     | 17 units  |

#### FOR TRAINING PURPOSES ONLY



#### **Site Planning Progression**



#### Walkability

Entrance going to the amenity is 230 meters or approx. 3-min walk.

*Pt. B* going to the amenity is 414 meters or approx. 5-min walk.

*Pt. C* going to the amenity is 258 meters or approx. 3-min walk.

**Pt. D** going to the amenity is 555 meters or approx. 7-min walk



For Training Purposes Only

D

# **FIRST BATCH- SECTOR 1**





#### Avida an AyalaLand company

#### For Training Purposes Only

# **ERIN Model Unit**













# **ERIN Model Unit**

Avída

#### FOR TRAINING PURPOSES ONLY

# SOLEA

Floor Area: 110 sqm Min. Lot Area: 176 sqm

#### **For Training Purposes Only**



Cartha

# SOLEA



**GROUND FLOOR PLAN** 



#### SECOND FLOOR PLAN

For I faining Purposes Only



# Live and thrive SOON.