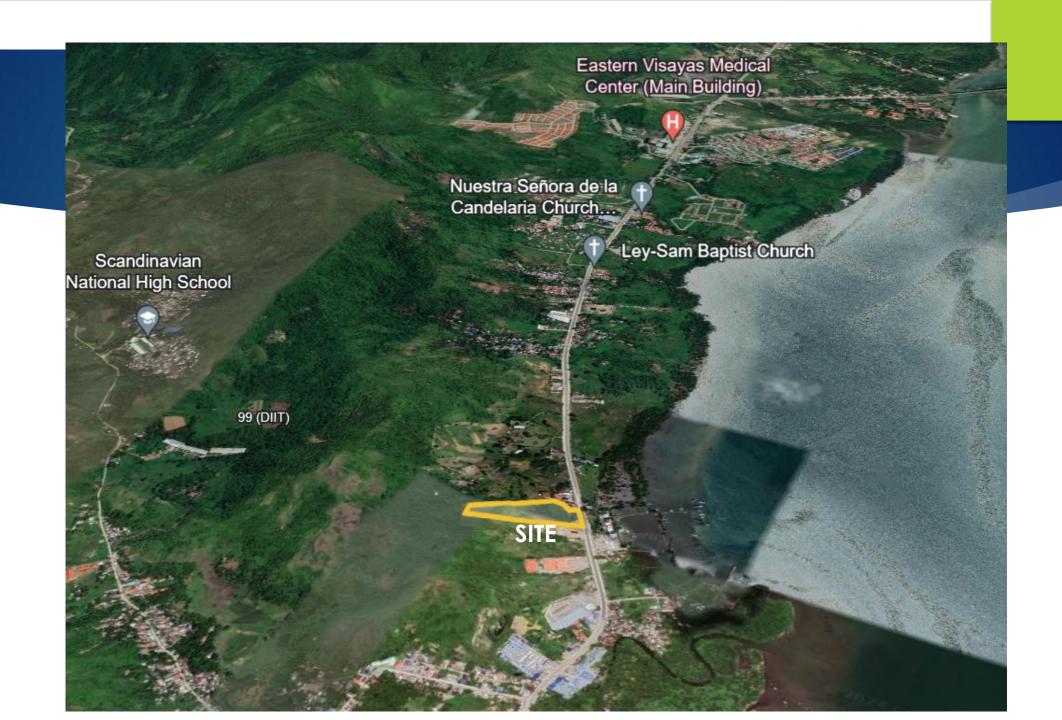

## COMMERCIAL LOT ALONG NATIONAL HIGHWAY

Location: Brgy. Diit Tacloban City

Lot Area: 14,382 Square Meters

Corner Lot (Highway and Baranggay Road)

Highway Frontage: 57.82 Meters

Brgy. Road Frontage: 79.4 Meters

## Nearby Places and Establishments

Property Video can be found in this link:

https://youtu.be/OUGgGqGvYc0?si=9nPeUA1flmlTX-pC