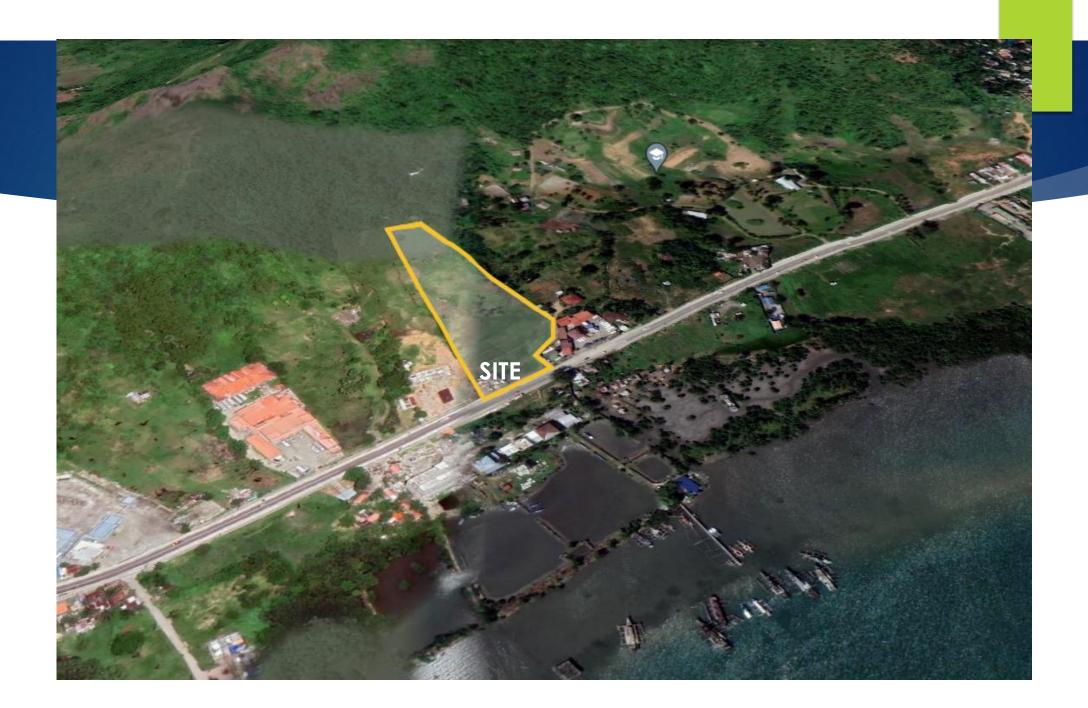

## COMMERCIAL LOT ALONG NATIONAL HIGHWAY

Location: Brgy. Diit Tacloban City

Lot Area: 14,382 Square Meters

Corner Lot (Highway and Baranggay Road)

Highway Frontage: 57.82 Meters

Brgy. Road Frontage: 79.4 Meters

## PROPERTY FEATURES:

- Corner Lot: Along National Highway and Brgy. Road
- Increasing commercial developments in the area.
- Property only requires minimal backfill and portion at the back is a little elevated.
- Ideal for Commercial Complex, Hotel, Motorpool, Warehouse or various uses
- Guaranteed very competitive price for its location