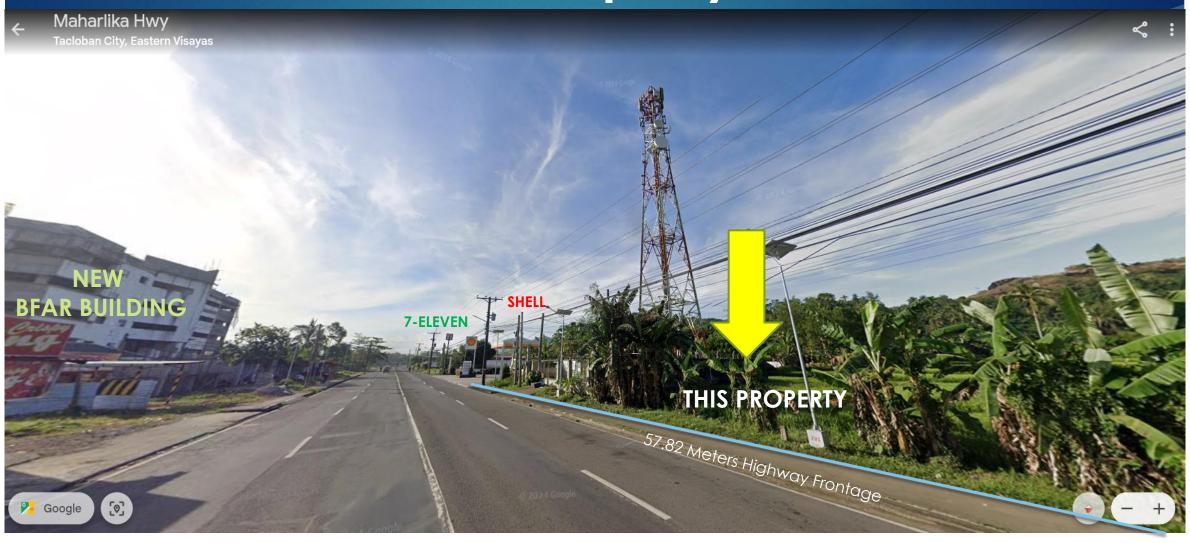

## COMMERCIAL LOT ALONG NATIONAL HIGHWAY

Location: Brgy. Diit Tacloban City

Lot Area: 14,382 Square Meters

Corner Lot (Highway and Baranggay Road)

Highway Frontage: 57.82 Meters

Brgy. Road Frontage: 79.4 Meters

## PROPERTY FEATURES:

- Corner Lot: Along National Highway and Brgy. Road
- Increasing commercial developments in the area.
- Property only requires minimal backfill and portion at the back is a little elevated.
- Ideal for Commercial Complex, Hotel, Motorpool, Warehouse or various uses
- Guaranteed very competitive price for its location

## Nearby Places and Establishments

Property Video can be found in this link:

https://youtu.be/OUGgGqGvYc0?si=9nPeUA1flmlTX-pC