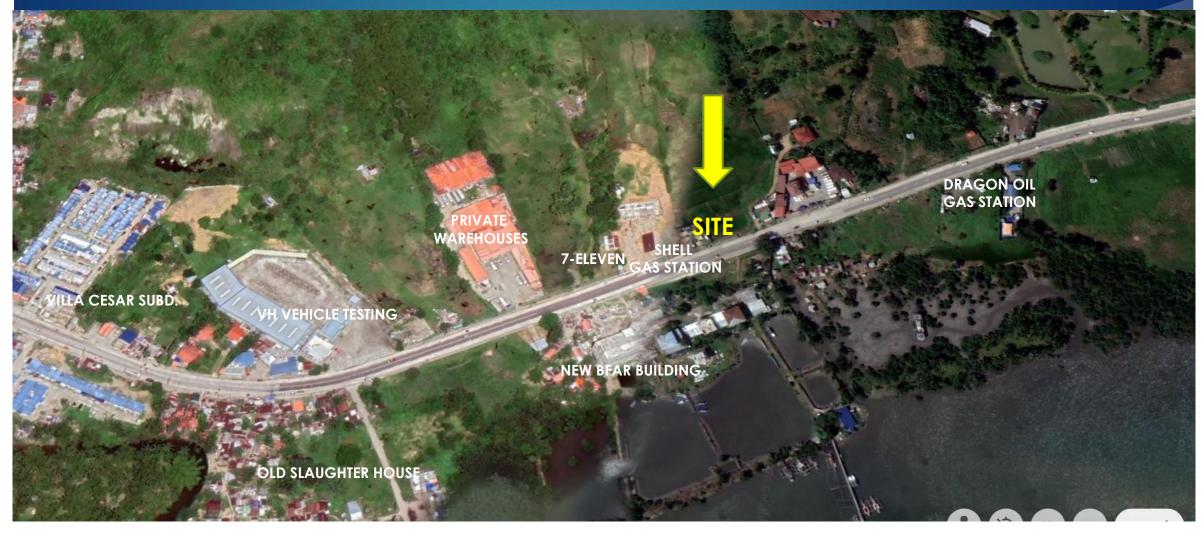

## COMMERCIAL LOT ALONG NATIONAL HIGHWAY

Location: Brgy. Diit Tacloban City

Lot Area: 14,382 Square Meters

Corner Lot (Highway and Baranggay Road)

Highway Frontage: 57.82 Meters

Brgy. Road Frontage: 79.4 Meters

## PROPERTY FEATURES:

- Corner Lot: Along National Highway and Brgy. Road
- Increasing commercial developments in the area.
- Property only requires minimal backfill and portion at the back is a little elevated.
- Ideal for Commercial Complex, Hotel, Motorpool, Warehouse or various uses
- Guaranteed very competitive price for its location

## Nearby Places and Establishments

Property Video can be found in this link:

https://youtu.be/OUGgGqGvYc0?si=9nPeUA1flmlTX-pC