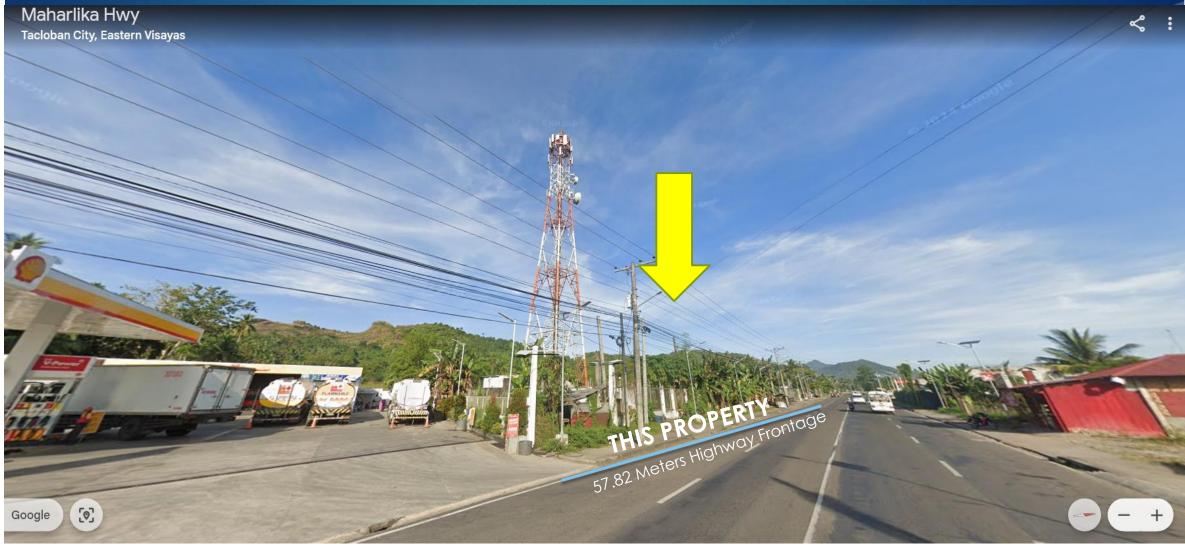

## COMMERCIAL LOT ALONG NATIONAL HIGHWAY

Location: Brgy. Diit Tacloban City

Lot Area: 14,382 Square Meters

Corner Lot (Highway and Baranggay Road)

Highway Frontage: 57.82 Meters

Brgy. Road Frontage: 79.4 Meters

## PROPERTY FEATURES:

- Corner Lot: Along National Highway and Brgy. Road
- Increasing commercial developments in the area.
- Property only requires minimal backfill and portion at the back is a little elevated.
- Ideal for Commercial Complex, Hotel, Motorpool, Warehouse or various uses
- Guaranteed very competitive price for its location

## Nearby Places and Establishments

Property Video can be found in this link:

https://youtu.be/OUGgGqGvYc0?si=9nPeUA1flmlTX-pC