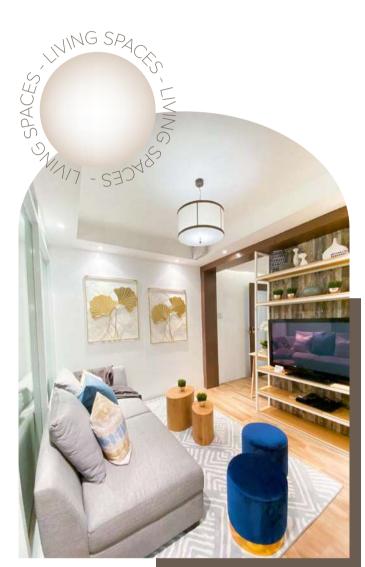

2 - Bedroom Model Unit

### 2 - Bedroom Unit

- Kitchen Toilet and Bath
- Washing Machine Provision
- 45 Square Meters 484.38 Square Feet