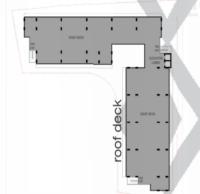

nc.



### **FACT SHEET**

- Location: Camp 7 Monticello Road Baguio City
- Total Land Area: 7,124 square meters
- **Total Number of Units:** Two Hundred Fifty-Five (255)
- Amenities:
  - Clubhouse
  - Gym
  - Jacuzzi
  - Sky Garden
  - Roof Deck Jogging Path
  - Massage Room

### **FACT SHEET**

- Type of Units:
  - Condo Cluster (Duplex) Sold Out
  - Condominium (Studio Suite)
- Unit Specification- Condominium Studio Suite:
  - **Total Floor Area:** Twenty-Five Point Forty-Three Square Meters (25.43 sqm)
  - Number of Toilet and Bath: One (1)
- Parking Slots:
  - Ninety (90) Parking Slots
- Perpetual Ownership





## PROJECT PLAN





**ANCJA&ID**I

#### CONDOMINIUM CLUSTER



## PROJECT PLAN

First Georgetown Ventures, Inc.



#### 6-STOREY CONDOMINIUM

#### Blow-up plans















## PROJECT PLAN

**ANCJA&ID** 

First Georgetown Ventures, Inc.



# **PROJECT PLAN**

First Georgetown Ventures, Inc.



AERIAL PERSPECTIVE