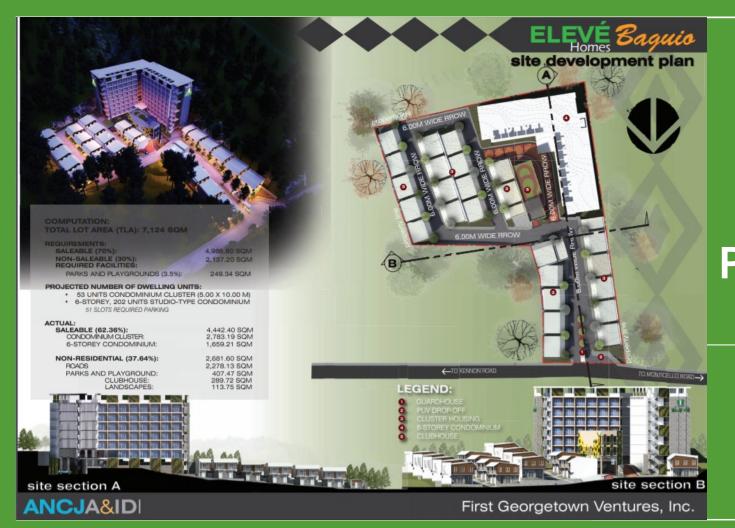

### **FACT SHEET**

- Location: Camp 7 Monticello Road Baguio City
- Total Land Area: 7,124 square meters
- **Total Number of Units:** Two Hundred Fifty-Five (255)
- Amenities:
  - Clubhouse
  - Gym
  - Jacuzzi
  - Sky Garden
  - Roof Deck Jogging Path
  - Massage Room

### **FACT SHEET**

- Type of Units:
  - Condo Cluster (Duplex) Sold Out
  - Condominium (Studio Suite)
- Unit Specification- Condominium Studio Suite:
  - **Total Floor Area:** Twenty-Five Point Forty-Three Square Meters (25.43 sqm)
  - Number of Toilet and Bath: One (1)
- Parking Slots:
  - Ninety (90) Parking Slots
- Perpetual Ownership