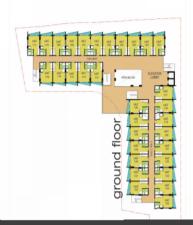

o, Inc.



### **FACT SHEET**

- Location: Camp 7 Monticello Road Baguio City
- Total Land Area: 7,124 square meters
- **Total Number of Units:** Two Hundred Fifty-Five (255)
- Amenities:
  - Clubhouse
  - Gym
  - Jacuzzi
  - Sky Garden
  - Roof Deck Jogging Path
  - Massage Room

### **FACT SHEET**

- Type of Units:
  - Condo Cluster (Duplex) Sold Out
  - Condominium (Studio Suite)
- Unit Specification- Condominium Studio Suite:
  - **Total Floor Area:** Twenty-Five Point Forty-Three Square Meters (25.43 sqm)
  - Number of Toilet and Bath: One (1)
- Parking Slots:
  - Ninety (90) Parking Slots
- Perpetual Ownership





## PROJECT PLAN





**ANCJA&ID**I

#### CONDOMINIUM CLUSTER



## PROJECT PLAN

First Georgetown Ventures, Inc.



#### 6-STOREY CONDOMINIUM

#### Blow-up plans















## PROJECT PLAN

**ANCJA&ID** 

First Georgetown Ventures, Inc.



# **PROJECT PLAN**

First Georgetown Ventures, Inc.



AERIAL PERSPECTIVE