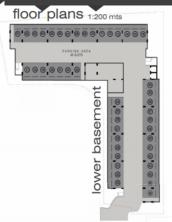

& Co, Inc.



### **FACT SHEET**

- Location: Camp 7 Monticello Road Baguio City
- Total Land Area: 7,124 square meters
- **Total Number of Units:** Two Hundred Fifty-Five (255)
- Amenities:
  - Clubhouse
  - Gym
  - Jacuzzi
  - Sky Garden
  - Roof Deck Jogging Path
  - Massage Room

### **FACT SHEET**

- Type of Units:
  - Condo Cluster (Duplex) Sold Out
  - Condominium (Studio Suite)
- Unit Specification- Condominium Studio Suite:
  - **Total Floor Area:** Twenty-Five Point Forty-Three Square Meters (25.43 sqm)
  - Number of Toilet and Bath: One (1)
- Parking Slots:
  - Ninety (90) Parking Slots
- Perpetual Ownership





## PROJECT PLAN





**ANCJA&ID**I

#### CONDOMINIUM CLUSTER



## PROJECT PLAN

First Georgetown Ventures, Inc.



#### 6-STOREY CONDOMINIUM

#### Blow-up plans















## PROJECT PLAN

**ANCJA&ID** 

First Georgetown Ventures, Inc.



# **PROJECT PLAN**

First Georgetown Ventures, Inc.



AERIAL PERSPECTIVE