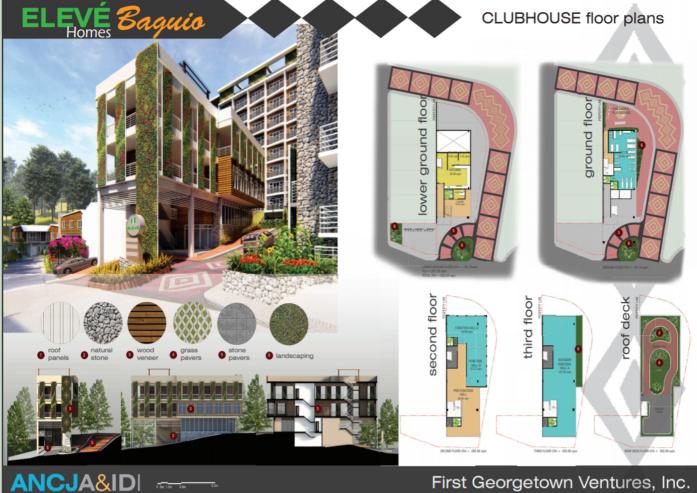

o City
- Total Land Area: 7,124 square meters
- **Total Number of Units:** Two Hundred Fifty-Five (255)
- Amenities:
  - Clubhouse
  - Gym
  - Jacuzzi
  - Sky Garden
  - Roof Deck Jogging Path
  - Massage Room

### **FACT SHEET**

- Type of Units:
  - Condo Cluster (Duplex) Sold Out
  - Condominium (Studio Suite)
- Unit Specification- Condominium Studio Suite:
  - **Total Floor Area:** Twenty-Five Point Forty-Three Square Meters (25.43 sqm)
  - Number of Toilet and Bath: One (1)
- Parking Slots:
  - Ninety (90) Parking Slots
- Perpetual Ownership





## PROJECT PLAN





**ANCJA&ID**I

#### CONDOMINIUM CLUSTER



## PROJECT PLAN

First Georgetown Ventures, Inc.



#### 6-STOREY CONDOMINIUM

#### Blow-up plans















## PROJECT PLAN

**ANCJA&ID** 

First Georgetown Ventures, Inc.



# **PROJECT PLAN**

First Georgetown Ventures, Inc.



AERIAL PERSPECTIVE