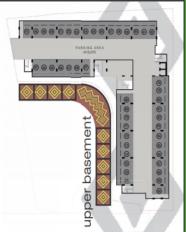

Co, Inc.



### **FACT SHEET**

- Location: Camp 7 Monticello Road Baguio City
- Total Land Area: 7,124 square meters
- **Total Number of Units:** Two Hundred Fifty-Five (255)
- Amenities:
  - Clubhouse
  - Gym
  - Jacuzzi
  - Sky Garden
  - Roof Deck Jogging Path
  - Massage Room

### **FACT SHEET**

- Type of Units:
  - Condo Cluster (Duplex) Sold Out
  - Condominium (Studio Suite)
- Unit Specification- Condominium Studio Suite:
  - **Total Floor Area:** Twenty-Five Point Forty-Three Square Meters (25.43 sqm)
  - Number of Toilet and Bath: One (1)
- Parking Slots:
  - Ninety (90) Parking Slots
- Perpetual Ownership





## PROJECT PLAN





**ANCJA&ID**I

#### CONDOMINIUM CLUSTER



## PROJECT PLAN

First Georgetown Ventures, Inc.



#### 6-STOREY CONDOMINIUM

#### Blow-up plans















## PROJECT PLAN

**ANCJA&ID** 

First Georgetown Ventures, Inc.



# **PROJECT PLAN**

First Georgetown Ventures, Inc.



AERIAL PERSPECTIVE