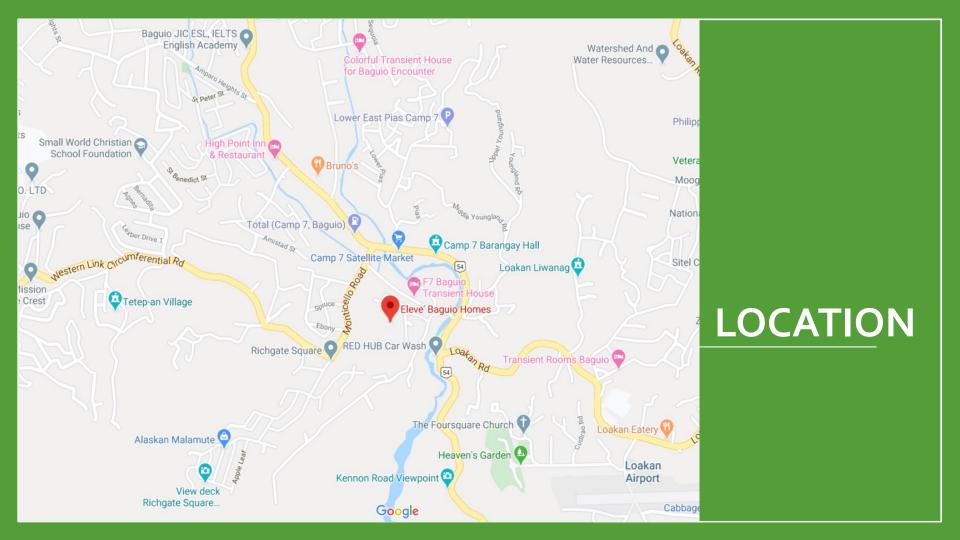

### **FACT SHEET**

- Location: Camp 7 Monticello Road Baguio City
- Total Land Area: 7,124 square meters
- **Total Number of Units:** Two Hundred Fifty-Five (255)
- Amenities:
  - Clubhouse
  - Gym
  - Jacuzzi
  - Sky Garden
  - Roof Deck Jogging Path
  - Massage Room