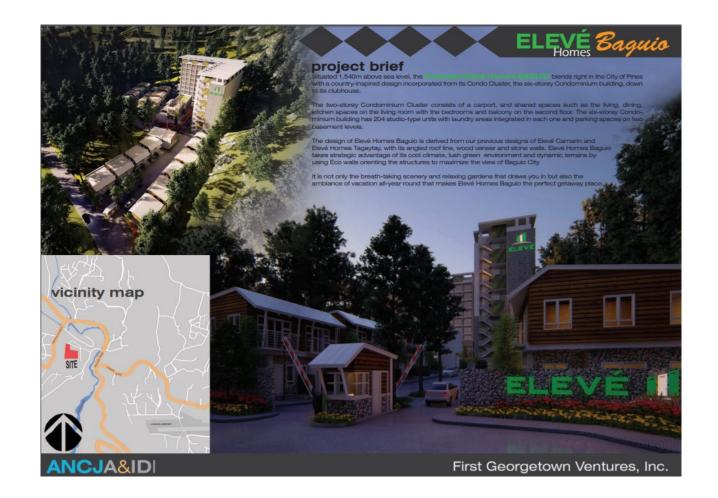

### HOMES, BAGUIO

Developer: First Georgetown Ventures, Inc. Exclusive Marketing Company: Swift ELM Tree & Co, Inc.

### **FACT SHEET**

- Location: Camp 7 Monticello Road Baguio City
- Total Land Area: 7,124 square meters
- **Total Number of Units:** Two Hundred Fifty-Five (255)
- Amenities:
  - Clubhouse
  - Gym
  - Jacuzzi
  - Sky Garden
  - Roof Deck Jogging Path
  - Massage Room

### **FACT SHEET**

- Type of Units:
  - Condo Cluster (Duplex) Sold Out
  - Condominium (Studio Suite)
- Unit Specification- Condominium Studio Suite:
  - **Total Floor Area:** Twenty-Five Point Forty-Three Square Meters (25.43 sqm)
  - Number of Toilet and Bath: One (1)
- Parking Slots:
  - Ninety (90) Parking Slots
- Perpetual Ownership