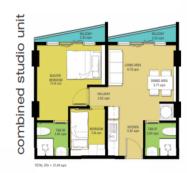

### **FACT SHEET**

- Type of Units:
  - Condo Cluster (Duplex) Sold Out
  - Condominium (Studio Suite)
- Unit Specification- Condominium Studio Suite:
  - **Total Floor Area:** Twenty-Five Point Forty-Three Square Meters (25.43 sqm)
  - Number of Toilet and Bath: One (1)
- Parking Slots:
  - Ninety (90) Parking Slots
- Perpetual Ownership

#### Blow-up plans