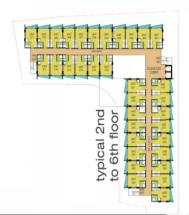

Inc.



### **FACT SHEET**

- Location: Camp 7 Monticello Road Baguio City
- Total Land Area: 7,124 square meters
- **Total Number of Units:** Two Hundred Fifty-Five (255)
- Amenities:
  - Clubhouse
  - Gym
  - Jacuzzi
  - Sky Garden
  - Roof Deck Jogging Path
  - Massage Room

### **FACT SHEET**

- Type of Units:
  - Condo Cluster (Duplex) Sold Out
  - Condominium (Studio Suite)
- Unit Specification- Condominium Studio Suite:
  - **Total Floor Area:** Twenty-Five Point Forty-Three Square Meters (25.43 sqm)
  - Number of Toilet and Bath: One (1)
- Parking Slots:
  - Ninety (90) Parking Slots
- Perpetual Ownership





## PROJECT PLAN





**ANCJA&ID**I

#### CONDOMINIUM CLUSTER



## PROJECT PLAN

First Georgetown Ventures, Inc.



#### 6-STOREY CONDOMINIUM

#### Blow-up plans















## PROJECT PLAN

**ANCJA&ID** 

First Georgetown Ventures, Inc.



# **PROJECT PLAN**

First Georgetown Ventures, Inc.



AERIAL PERSPECTIVE