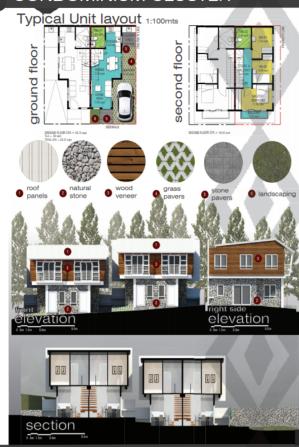

### HOMES, BAGUIO

Developer: First Georgetown Ventures, Inc. Exclusive Marketing Company: Swift ELM Tree & Co, Inc.



### **FACT SHEET**

- Location: Camp 7 Monticello Road Baguio City
- Total Land Area: 7,124 square meters
- **Total Number of Units:** Two Hundred Fifty-Five (255)
- Amenities:
  - Clubhouse
  - Gym
  - Jacuzzi
  - Sky Garden
  - Roof Deck Jogging Path
  - Massage Room

### **FACT SHEET**

- Type of Units:
  - Condo Cluster (Duplex) Sold Out
  - Condominium (Studio Suite)
- Unit Specification- Condominium Studio Suite:
  - **Total Floor Area:** Twenty-Five Point Forty-Three Square Meters (25.43 sqm)
  - Number of Toilet and Bath: One (1)
- Parking Slots:
  - Ninety (90) Parking Slots
- Perpetual Ownership





## PROJECT PLAN





**ANCJA&ID**I

#### CONDOMINIUM CLUSTER



## PROJECT PLAN

First Georgetown Ventures, Inc.



#### 6-STOREY CONDOMINIUM

#### Blow-up plans















## PROJECT PLAN

**ANCJA&ID** 

First Georgetown Ventures, Inc.



# **PROJECT PLAN**

First Georgetown Ventures, Inc.



AERIAL PERSPECTIVE