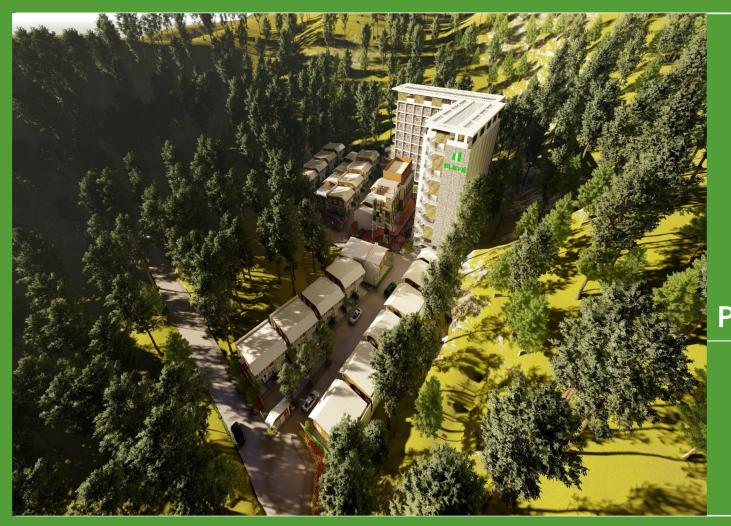

Number of Units:** Two Hundred Fifty-Five (255)
- Amenities:
  - Clubhouse
  - Gym
  - Jacuzzi
  - Sky Garden
  - Roof Deck Jogging Path
  - Massage Room

### **FACT SHEET**

- Type of Units:
  - Condo Cluster (Duplex) Sold Out
  - Condominium (Studio Suite)
- Unit Specification- Condominium Studio Suite:
  - **Total Floor Area:** Twenty-Five Point Forty-Three Square Meters (25.43 sqm)
  - Number of Toilet and Bath: One (1)
- Parking Slots:
  - Ninety (90) Parking Slots
- Perpetual Ownership





## PROJECT PLAN





**ANCJA&ID**I

#### CONDOMINIUM CLUSTER



## PROJECT PLAN

First Georgetown Ventures, Inc.



#### 6-STOREY CONDOMINIUM

#### Blow-up plans















## PROJECT PLAN

**ANCJA&ID** 

First Georgetown Ventures, Inc.



# **PROJECT PLAN**

First Georgetown Ventures, Inc.



AERIAL PERSPECTIVE