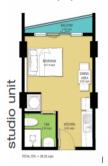

### **FACT SHEET**

- Type of Units:
  - Condo Cluster (Duplex) Sold Out
  - Condominium (Studio Suite)
- Unit Specification- Condominium Studio Suite:
  - **Total Floor Area:** Twenty-Five Point Forty-Three Square Meters (25.43 sqm)
  - Number of Toilet and Bath: One (1)
- Parking Slots:
  - Ninety (90) Parking Slots
- Perpetual Ownership

#### Blow-up plans