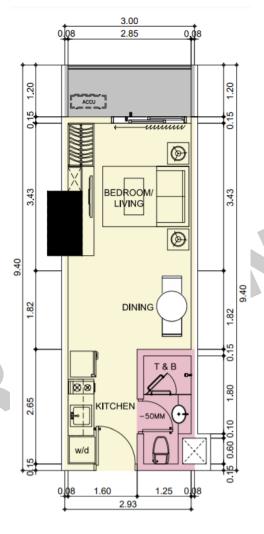

## SAMPLE STUDIO UNIT

| Bedroom/Living | 10.74 SQM |  |
|----------------|-----------|--|
| Kitchen        | 4.69 SQM  |  |
| Dining         | 5.46 SQM  |  |
| T&B            | 3.71 SQM  |  |
| TOTAL          | 28.20 SQM |  |