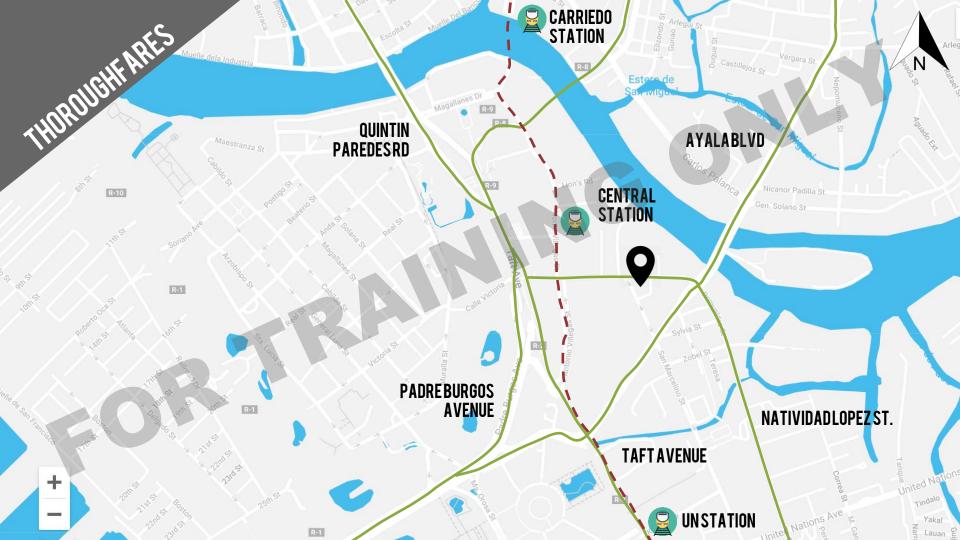

CENTRAL HUB OF THE COUNTRY'S ECONOMIC, POLITICAL, SOCIAL, AND CULTURAL ACTIVITIES

POPULATION: 1,780,148 (14% OF METRO MANILA POPULATION)

SECONDLARGEST CITY IN THE COUNTRY IN TERMS OF POPULATION





## VISION **FOR A** BETTER AND **BRIGHTER** MANILA





## Skyway 3

SET TO BE COMPLETED IN 2020

**CONNECTS SLEX AND NLEX** 

SHORTENS TRAVEL TIME FROM NORTH TO SOUTH TO ABOUT 15 MINUTES



# ASSE SSMENT

## THE PROJECT SITE











#### SCHOOLS AND UNIVERSITIES





















Particulars
of The







TAILOR-MADE TO YOUNG, INTELLECTUAL, AND CREATIVE STUDENTS AND PROFESSIONALS, GALERIES TOWER MANILA IS A 34-FLOOR RESIDENTIAL DEVELOPMENT LOCATED AT THE HEART OF MANILA CITY ESTABLISHED TO BE LOCALLY AND CULTURALLY CONNECTED WHILE PROVIDING LIVING SPACES AND AMENITIES THAT HELP DEVELOP THE MIND AND BODY.

GALERIES TOWER MANILA, YOUR AVENUE FOR ART AND GROWTH, YOUR HOME IN ERMITA, MANILA CITY.







#### Location

NATIVIDAD LOPEZ ST. CORNER CABRAL ST... **ERMITA, MANILACITY** 



## Project Type

HIGHRISERESIDENTIAL BULLDING

34FLOORS



## Product Mix

STUDIO (21.52SQM-30.09SQM)

404 UNITS

1BEDROOM

(28.86SQM-44.87SQM) **106**UNITS



**6 PODIUM PARKING FLOORS** 88 PARKING SLOTS











NEW BREED OF UR