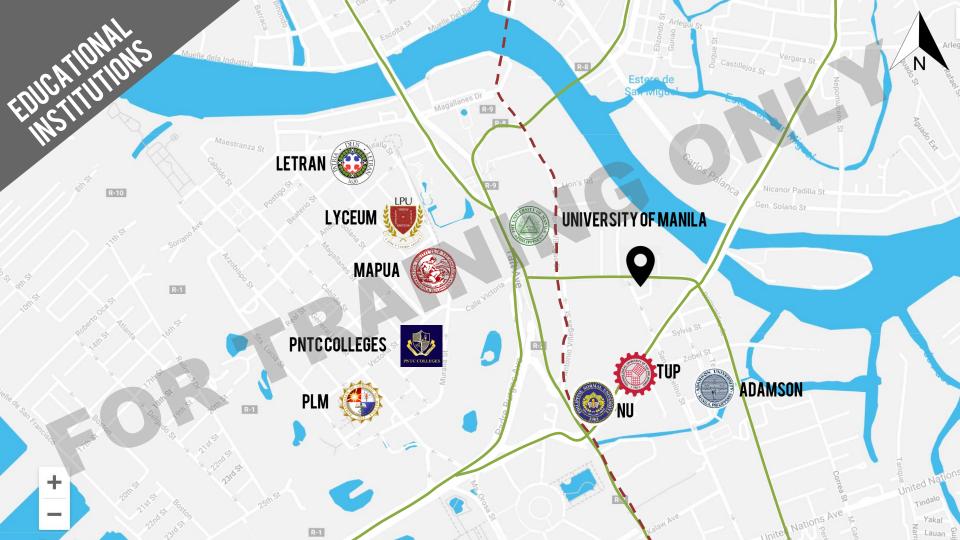

## THE PROJECT SITE

#### SCHOOLS AND UNIVERSITIES

Particulars
of The

TAILOR-MADE TO YOUNG, INTELLECTUAL, AND CREATIVE STUDENTS AND PROFESSIONALS, GALERIES TOWER MANILA IS A 34-FLOOR RESIDENTIAL DEVELOPMENT LOCATED AT THE HEART OF MANILA CITY ESTABLISHED TO BE LOCALLY AND CULTURALLY CONNECTED WHILE PROVIDING LIVING SPACES AND AMENITIES THAT HELP DEVELOP THE MIND AND BODY.