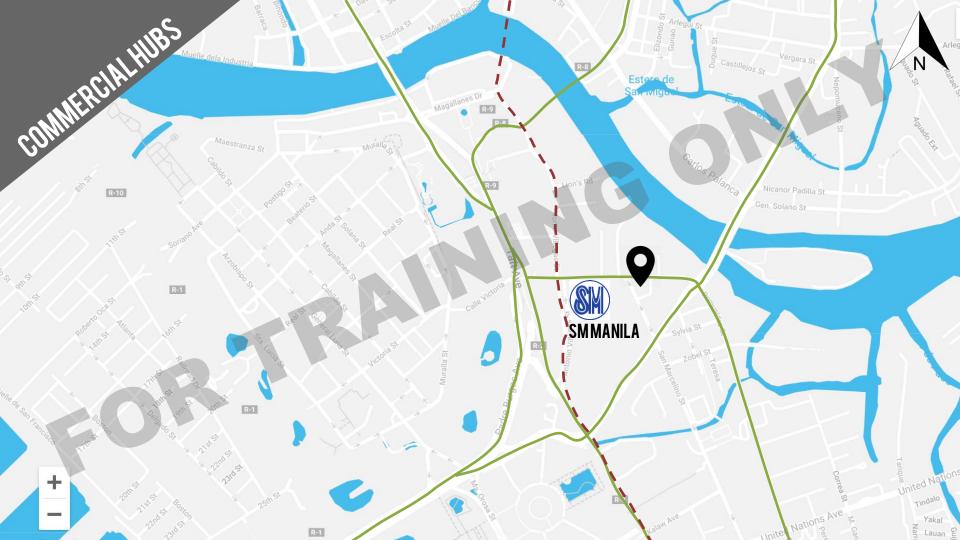

CENTRAL HUB OF THE COUNTRY'S ECONOMIC, POLITICAL, SOCIAL, AND CULTURAL ACTIVITIES

POPULATION: 1,780,148 (14% OF METRO MANILA POPULATION)

SECONDLARGEST CITY IN THE COUNTRY IN TERMS OF POPULATION





## VISION **FOR A** BETTER AND **BRIGHTER** MANILA





## Skyway 3

SET TO BE COMPLETED IN 2020

**CONNECTS SLEX AND NLEX** 

SHORTENS TRAVEL TIME FROM NORTH TO SOUTH TO ABOUT 15 MINUTES



# ASSE SSMENT

## THE PROJECT SITE











#### SCHOOLS AND UNIVERSITIES





















Particulars
of The







TAILOR-MADE TO YOUNG, INTELLECTUAL, AND CREATIVE STUDENTS AND PROFESSIONALS, GALERIES TOWER MANILA IS A 34-FLOOR RESIDENTIAL DEVELOPMENT LOCATED AT THE HEART OF MANILA CITY ESTABLISHED TO BE LOCALLY AND CULTURALLY CONNECTED WHILE PROVIDING LIVING SPACES AND AMENITIES THAT HELP DEVELOP THE MIND AND BODY.

GALERIES TOWER MANILA, YOUR AVENUE FOR ART AND GROWTH, YOUR HOME IN ERMITA, MANILA CITY.







#### Location

NATIVIDAD LOPEZ ST. CORNER CABRAL ST... **ERMITA, MANILACITY** 



## Project Type

HIGHRISERESIDENTIAL BULLDING

34FLOORS



## Product Mix

STUDIO (21.52SQM-30.09SQM)

404 UNITS

1BEDROOM

(28.86SQM-44.87SQM) **106**UNITS



**6 PODIUM PARKING FLOORS** 88 PARKING SLOTS











NEW BREED OF URBA