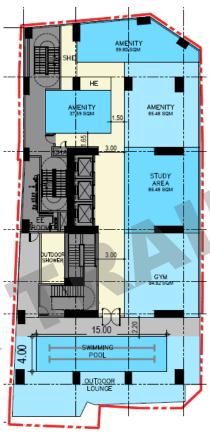

|
| 2.00 | OTIL          | AN          | ENITY       | 7TH           |
| 330  | 8TH<br>7TH    |             | PARKING     | 6TH           |
| .30  | 6TH           |             | PARKING     | 5TH           |
| 3.30 | 5TH           |             | PARKING     | 4TH           |
| 3.30 | 4TH           |             |             | 3RD           |
| 3.30 | 3RD           |             | POWER       | 2ND           |
| 3.30 | 2ND           |             | CENTER      | 1ST           |
| 1.50 |               | (           | COMMERCIAL  |               |
| T.§  | G             |             | -           | G             |

## Marketing Floors



#### Downtown Manila



Intramuros

Malacanang

Manila Skyline

## GROUND FLOOR

3 COMMERCIAL UNITS LOBBY 3 ELEVATOR CARS



#### Downtown Manila



Intramuros

Malacanang

Manila Skyline

## 7TH FLOOR

**AMENITY FLOOR** 



#### Downtown Manila



Intramuros

Manila Skyline

## 9TH-34TH FLOOR

**TYPICAL FLOOR** 

20 UNITS 4 ONE-BEDROOM UNITS 16 STUDIO UNITS







KEYPLAN

## SAMPLE STUDIO UNIT

| Bedroom/Living | 10.74 SQM |  |
|----------------|-----------|--|
| Kitchen        | 4.69 SQM  |  |
| Dining         | 5.46 SQM  |  |
| T&B            | 3.71 SQM  |  |
| TOTAL          | 28.20 SQM |  |



KEYPLAN



## SAMPLE ONE BEDROOM

| Bedroom/Living | 13.85 SQM |  |
|----------------|-----------|--|
| Kitchen        | 6.23 SQM  |  |
| Dining         | 5.32 SQM  |  |
| T&B            | 3.71 SQM  |  |
| TOTAL          | 29.11 SQM |  |

# PAYMENT TERMS

#### PAYMENT TERMS

## Spot Cash

100% SPOT PAYMENT WITH
 12% DISCOUNT

## Deferred