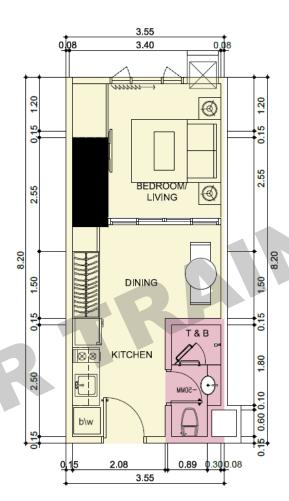

## SAMPLE STUDIO UNIT

| Bedroom/Living | 10.74 SQM |  |
|----------------|-----------|--|
| Kitchen        | 4.69 SQM  |  |
| Dining         | 5.46 SQM  |  |
| T&B            | 3.71 SQM  |  |
| TOTAL          | 28.20 SQM |  |