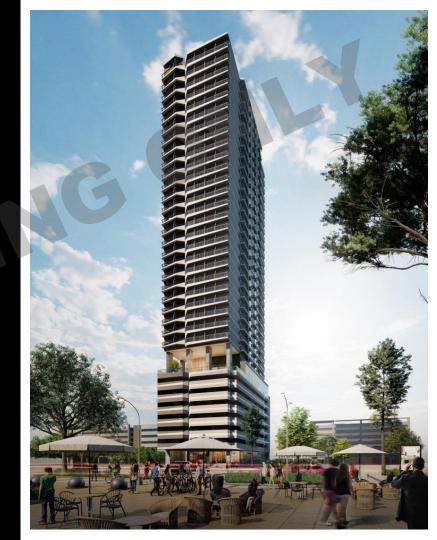

#### SCHOOLS AND UNIVERSITIES

Particulars
of The

TAILOR-MADE TO YOUNG, INTELLECTUAL, AND CREATIVE STUDENTS AND PROFESSIONALS, GALERIES TOWER MANILA IS A 34-FLOOR RESIDENTIAL DEVELOPMENT LOCATED AT THE HEART OF MANILA CITY ESTABLISHED TO BE LOCALLY AND CULTURALLY CONNECTED WHILE PROVIDING LIVING SPACES AND AMENITIES THAT HELP DEVELOP THE MIND AND BODY.

## Project Type

HIGHRISERESIDENTIAL BULLDING

34FLOORS