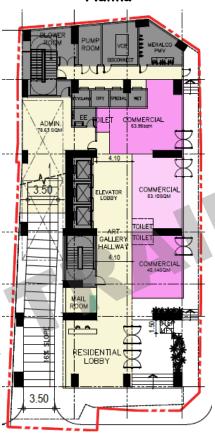

0 | 10TH          |             | RESIDENTIAL | 9TH           |
| 3.10 | 9TH           | RESIDENTIAL |             | 8TH           |
| 2.00 | OTIL          | AN          | ENITY       | 7TH           |
| 330  | 8TH<br>7TH    |             | PARKING     | 6TH           |
| .30  | 6TH           |             | PARKING     | 5TH           |
| 3.30 | 5TH           |             | PARKING     | 4TH           |
| 3.30 | 4TH           |             |             | 3RD           |
| 3.30 | 3RD           |             | POWER       | 2ND           |
| 3.30 | 2ND           |             | CENTER      | 1ST           |
| 1.50 |               | (           | COMMERCIAL  |               |
| T.§  | G             |             | -           | G             |

## Marketing Floors



#### Downtown Manila



Intramuros

Malacanang

Manila Skyline

## GROUND FLOOR

3 COMMERCIAL UNITS LOBBY 3 ELEVATOR CARS



#### Downtown Manila



Intramuros

Malacanang

Manila Skyline

## 7TH FLOOR

**AMENITY FLOOR** 



#### Downtown Manila



Intramuros

Manila Skyline

## 9TH-34TH FLOOR

**TYPICAL FLOOR** 

20 UNITS 4 ONE-BEDROOM UNITS 16 STUDIO UNITS







KEYPLAN

## SAMPLE STUDIO UNIT

| Bedroom/Living | 10.74 SQM |  |
|----------------|-----------|--|
| Kitchen        | 4.69 SQM  |  |
| Dining         | 5.46 SQM  |  |
| T&B            | 3.71 SQM  |  |
| TOTAL          | 28.20 SQM |  |



KEYPLAN



## SAMPLE ONE BEDROOM

| Bedroom/Living | 13.85 SQM |  |
|----------------|-----------|--|
| Kitchen        | 6.23 SQM  |  |
| Dining         | 5.32 SQM  |  |
| T&B            | 3.71 SQM  |  |
| TOTAL