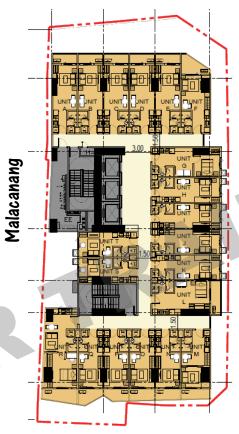

## 9TH-34TH FLOOR

**TYPICAL FLOOR** 

20 UNITS 4 ONE-BEDROOM UNITS 16 STUDIO UNITS

KEYPLAN