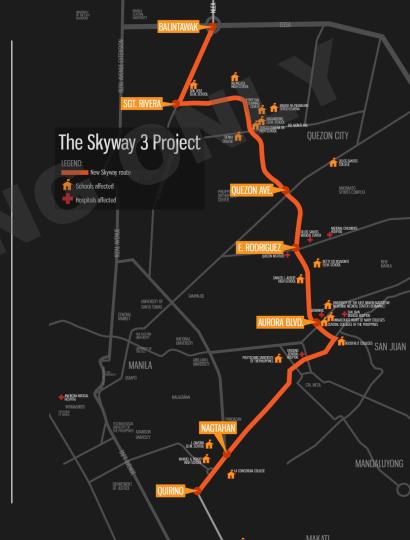

## Skyway 3

SET TO BE COMPLETED IN 2020

**CONNECTS SLEX AND NLEX** 

SHORTENS TRAVEL TIME FROM NORTH TO SOUTH TO ABOUT 15 MINUTES