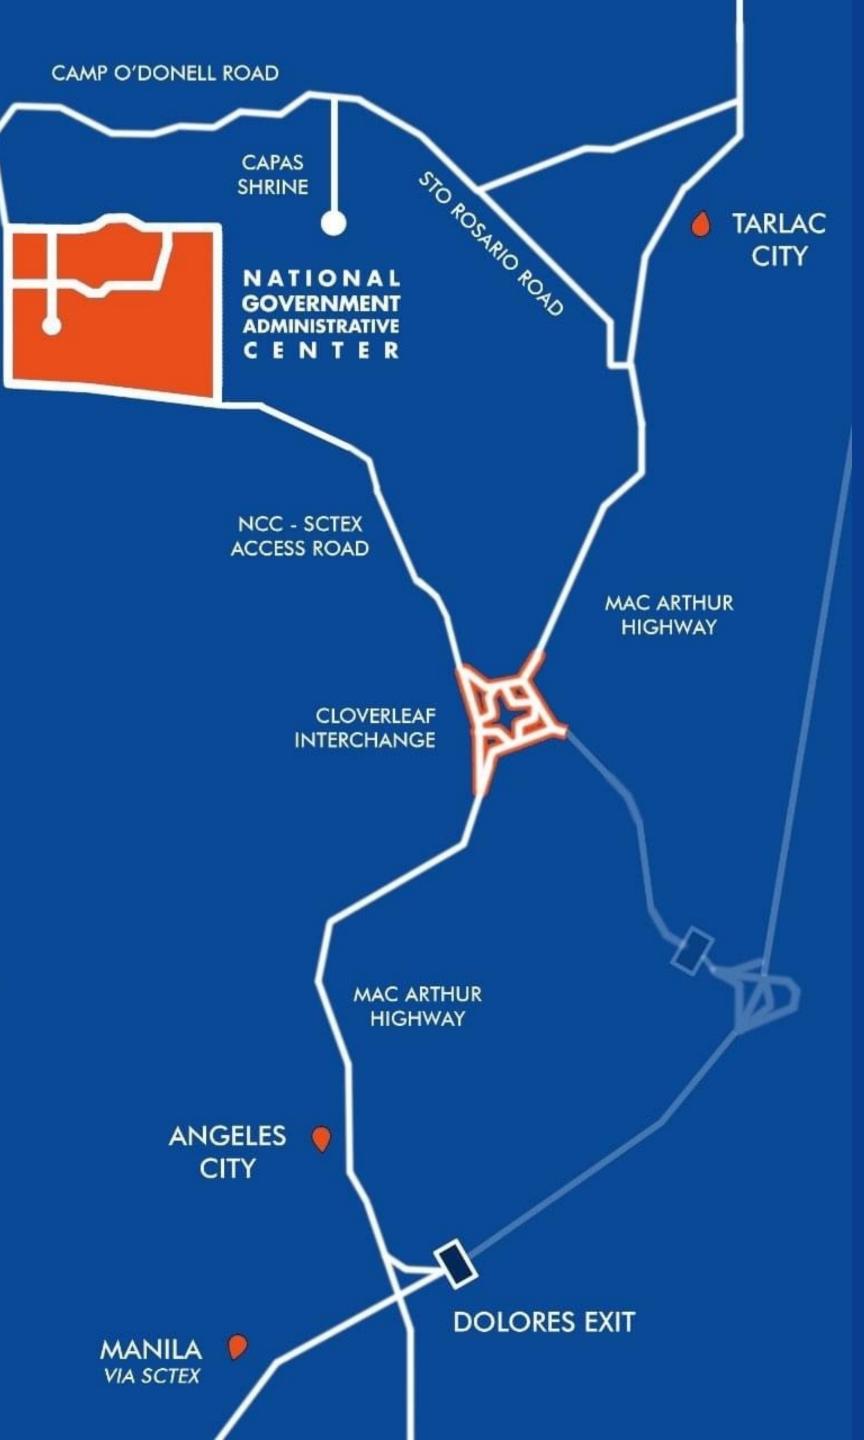

## FROM MANILA

- TAKE NLEX SCTEX NORTHBOUND
- TAKE SCTEX DOLORES EXIT
- ENTER MAC ARTHUR HIGHWAY CLOVERLEAF INTERCHANGE
- TURN RIGHT AT ROAD 1

## FROM TARLAC CITY

- TAKE MAC ARTHUR HIGHWAY AND TURN RIGHT TOWARDS CAPAS PUBLIC CEMETERY
- TRAVERSE THE STO. ROSARIO ROAD AND TURN RIGHT TOWARDS CAMP O'DONELL ROAD

## How to get here?

National Government Administrative Center, New Clark City

- We recommend visitors coming from the north to take the SCTEx Concepcion-Magalang exit, proceed to MacArthur Highway southbound then take Capas Cloverleaf Interchange going to the access road.
- Visitors from the south may take SCTEx Dolores Exit, proceed to MacArthur Highway northbound then take Capas Cloverleaf Interchange going to the access road.