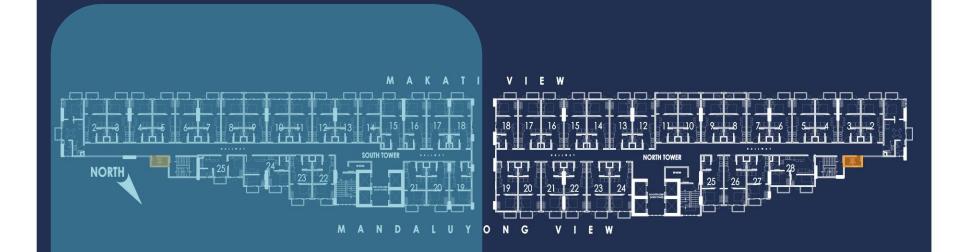

#### SOUTH TOWER

#### LEGEND:

1 BR Unit (25.20m<sup>2</sup>), w/ 1 Balcony (2.00m<sup>2</sup>)
1 BR Unit (25.20m<sup>2</sup>), w/ 1 Balcony (3.60m<sup>2</sup>)
1 BR Unit (25.92m<sup>2</sup>), w/ 1 Balcony (2.00m<sup>2</sup>)
1 BR Unit (28.80m<sup>2</sup>), w/ 1 Balcony (2.00m<sup>2</sup>)
1 BR Unit (32.40m<sup>2</sup>), w/ 2 Balconies (4.00m<sup>2</sup>)
2 BR Unit (36.00m<sup>2</sup>), w/ 2 Balconies (4.00m<sup>2</sup>)
BRIDGE: 11TH, 18TH & 24TH FLOORS

-SHARED HOUSEKEEPERS' T&B:

8TH, 11TH, 15TH, 18TH, 21ST & 24TH FLOORS

-GARBAGE ROOM:

7TH, 9-10TH, 12-14TH, 16-17TH, 22ND-23RD, 25-26TH FLOORS