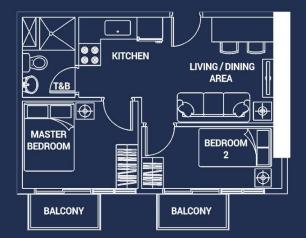

### 1 BEDROOM 25.20 sqm.(+2.00 sqm. Balcony)

- 1 Bedroom
- Living/Dining/Kitchen Area
- 1 Toilet and Bath
- 1 Balcony

#### UNITS

**1 Bedroom | 28.20 sqm.** (+2.00 sqm. Balcony)

- 1 Bedroom

- Living/Dining/Kitchen Area

**R**ΔΙ

- 1 Toilet and Bath

4

- 1 Balcony