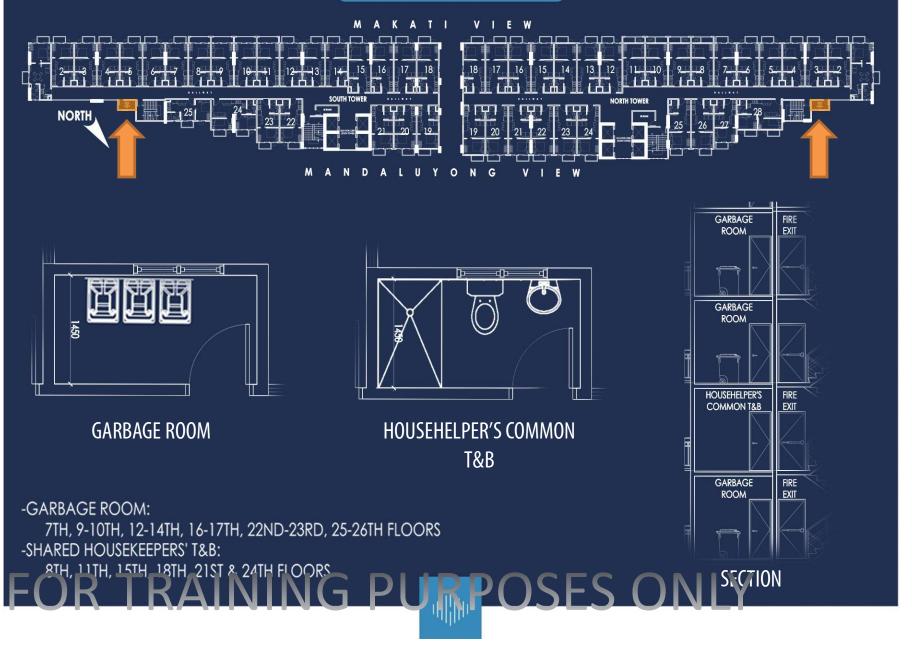

( ¬

-BRIDGE: 11TH, 18TH & 24TH FLOOPS R R -SHARED HOUSEKEEPERS' T&B: 8TH, 11TH, 15TH, 18TH, 21ST & 24TH FLOORS -GARBAGE ROOM:

7TH, 9-10TH, 12-14TH, 16-17TH, 22ND-23RD, 25-26TH FLOORS

-SHARED HOUSEKEEPERS' T&B:

8TH, 11TH, 15TH, 18TH, 21ST & 24TH FLOORS

-GARBAGE ROOM:

7TH, 9-10TH, 12-14TH, 16-17TH, 22ND-23RD, 25-26TH FLOORS