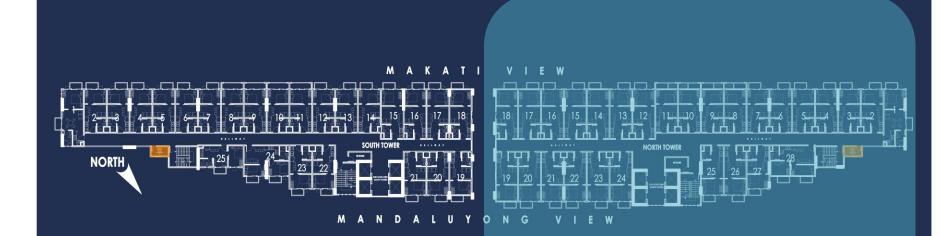

# **NORTH TOWER**

# **SOUTH TOWER**

#### NORTH TOWER

#### PASIG RIVER MAKATI VIEW <u>\_\_1</u>0 **O** 8 NORTH TOWER --KA-III 20 <sup>\_</sup>21<sub>−</sub> 19 22 23 MANDALUYONG VIEW

#### LEGEND:

1 BR Unit (25.20m<sup>2</sup>), w/ 1 Balcony (2.00m<sup>2</sup>)
 1 BR Unit (28.80m<sup>2</sup>), w/ 1 Balcony (2.00m<sup>2</sup>)
 1 BR Unit (32.40m<sup>2</sup>), w/ 2 Balconies (4.00m<sup>2</sup>)
 2 BR Unit (36.00m<sup>2</sup>), w/ 2 Balconies (4.00m<sup>2</sup>)

( ¬

-BRIDGE: 11TH, 18TH & 24TH FLOOPS R R -SHARED HOUSEKEEPERS' T&B: 8TH, 11TH, 15TH, 18TH, 21ST & 24TH FLOORS -GARBAGE ROOM:

7TH, 9-10TH, 12-14TH, 16-17TH, 22ND-23RD, 25-26TH FLOORS