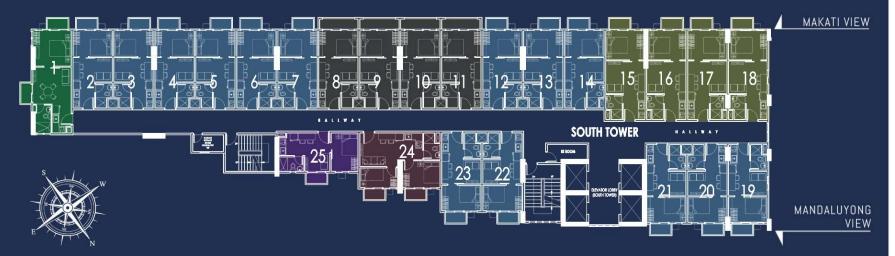

r convenient human traffic flow
- Improve safety during emergencies
- PWD Friendly



TOWER FEATURES GARBAGE ROOM AND T&B



#### NORTH TOWER

#### PASIG RIVER MAKATI VIEW <u>\_\_1</u>0 **O** 8 NORTH TOWER --KA-III 20 <sup>\_</sup>21<sub>−</sub> 19 22 23 MANDALUYONG VIEW

### J.P. RIZAL STREET

#### LEGEND:

1 BR Unit (25.20m<sup>2</sup>), w/ 1 Balcony (2.00m<sup>2</sup>)
 1 BR Unit (28.80m<sup>2</sup>), w/ 1 Balcony (2.00m<sup>2</sup>)
 1 BR Unit (32.40m<sup>2</sup>), w/ 2 Balconies (4.00m<sup>2</sup>)
 2 BR Unit (36.00m<sup>2</sup>), w/ 2 Balconies (4.00m<sup>2</sup>)

( ¬

-BRIDGE: 11TH, 18TH & 24TH FLOOPS R R -SHARED HOUSEKEEPERS' T&B: 8TH, 11TH, 15TH, 18TH, 21ST & 24TH FLOORS -GARBAGE ROOM:

7TH, 9-10TH, 12-14TH, 16-17TH, 22ND-23RD, 25-26TH FLOORS

#### SOUTH TOWER

#### PASIG RIVER



## J.P. RIZAL STREET FOR TRAINING PUR POSES ONLY

#### LEGEND:

1 BR Unit (25.20m<sup>2</sup>), w/ 1 Balcony (2.00m<sup>2</sup>)
1 BR Unit (25.20m<sup>2</sup>), w/ 1 Balcony (3.60m<sup>2</sup>)
1 BR Unit (25.92m<sup>2</sup>), w/ 1 Balcony (2.00m<sup>2</sup>)
1 BR Unit (28.80m<sup>2</sup>), w/ 1 Balcony (2.00m<sup>2</sup>)
1 BR Unit (32.40m<sup>2</sup>), w/ 2 Balconies (4.00m<sup>2</sup>)
2 BR Unit (36.00m<sup>2</sup>), w/ 2 Balconies (4.00m<sup>2</sup>)
BRIDGE: 11TH, 18TH & 24TH FLOORS

-SHARED HOUSEKEEPERS' T&B:

8TH, 11TH, 15TH, 18TH, 21ST & 24TH FLOORS

-GARBAGE ROOM:

7TH, 9-10TH, 12-14TH, 16-17TH, 22ND-23RD, 25-26TH FLOORS

#### UNITS

#### BALCONY

 $\otimes$ 

88





### 1 BEDROOM 25.20 sqm.(+2.00 sqm. Balcony)

- 1 Bedroom
- Living/Dining/Kitchen Area
- 1 Toilet and Bath
- 1 Bal