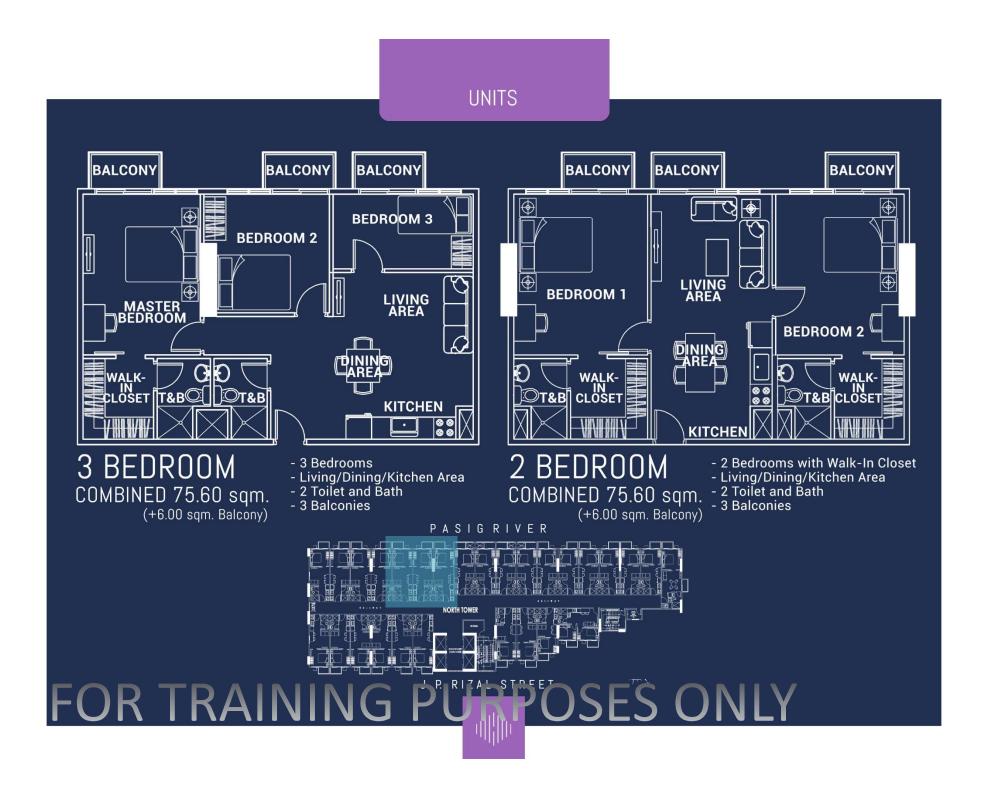

#### UNITS

#### 2 BEDROOM | COMBINED 50.40 sqm. (+4.00 sqm. Balcony)

- 2 Bedrooms Living/Dining/Kitchen Area 2 Toilet and Bath
- 2 Balconies