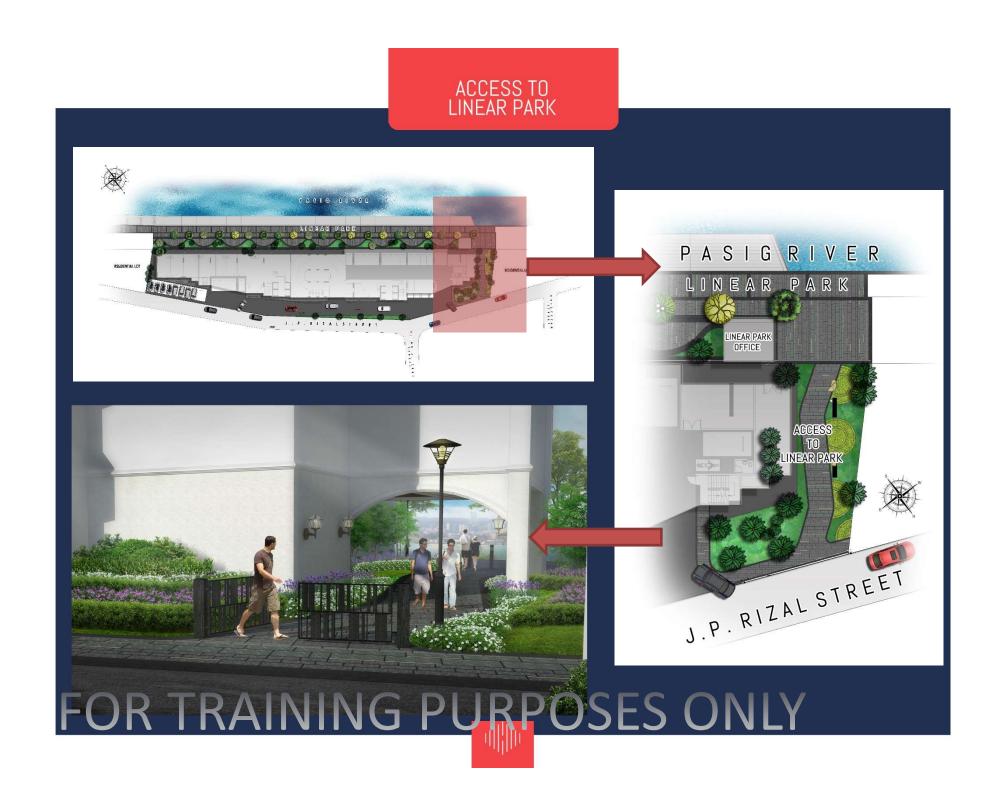

and importance of family and friends, even with the daily grind of office works, we want to provide ample spaces for interaction, relaxation, and bonding.





## SMART HOME

Avoid the little hassles, automatically switch them off. Smart home is your tool to have a stress free control to your crib. Equipped with the latest technologies that provide communities keep up to date and in the moment. Automatically switch on your air conditioner to keep your house cool and breezy while you're on your way home, saving on electricity. Make the lights dim based on the brightness that suit your eyes. Functional and easy to use app that will help assists your needs. Smart home will help transition your traditional home to a smart space ecosystem, conducive to your fast-paced lifestyle.





AY-RY







# FOR TRAINING PURPOSES ONLY

# **NORTH TOWER**



# FOR TRAINING PURPOSES ONLY

# **SOUTH TOWER**



### SOUTH TOWER



# FLOOR TO CEILING HEIGHT:

- Living Area / Dining Area / Kitchen / Bedroom : 3.00 meters
- Toilet & Bath :

2.40 meters

#### TOWER FEATURES

## HALLWAY

- 1.85 meters wide
- Natural ventilation
- For convenient human traffic flow
- Improve safety during emergencies
- PWD Friendly



TOWER FEATURES GARBAGE ROOM AND T&B



#### NORTH TOWER

#### PASIG RIVER MAKATI VIEW <u>\_\_1</u>0 **O** 8 NORTH TOWER --KA-III 20 <sup>\_</sup>21<sub>−</sub> 19 22 23 MANDALUYONG VIEW

### J.P. RIZAL STREET

#### LEGEND:

1 BR Unit (25.20m<sup>2</sup>), w/ 1 Balcony (2.00m<sup>2</sup>)
 1 BR Unit (28.80m<sup>2</sup>), w/ 1 Balcony (2.00m<sup>2</sup>)
 1 BR Unit (32.40m<sup>2</sup>), w