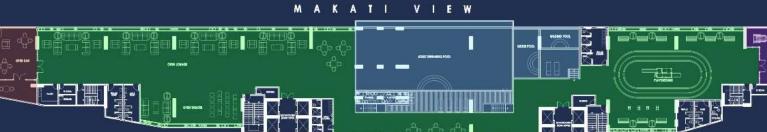

# FOR TRAINING PUPPOSES ONLY

LEGEND: OPEN BAR DAYCARE SWIMMING POOL (ADULT & KIDDIE)

**ROOF GARDEN & OCULUS** 

• 25 – meter Adult Infinity Pool

Landscaped Root Decks

- Kiddie Pool
- Children's Play Area
- Day Care
- Function Rooms
- Lounge with Bar
- Open Theater
   Fitness Conter