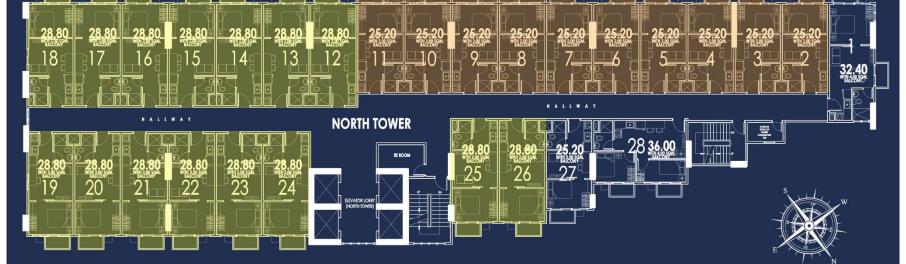

# **NORTH TOWER**

#### NORTH TOWER

#### LEGEND:

1 BR Unit (25.20m<sup>2</sup>), w/ 1 Balcony (2.00m<sup>2</sup>)
 1 BR Unit (28.80m<sup>2</sup>), w/ 1 Balcony (2.00m<sup>2</sup>)
 1 BR Unit (32.40m<sup>2</sup>), w/ 2 Balconies (4.00m<sup>2</sup>)
 2 BR Unit (36.00m<sup>2</sup>), w/ 2 Balconies (4.00m<sup>2</sup>)

( ¬

-BRIDGE: 11TH, 18TH & 24TH FLOOPS R R -SHARED HOUSEKEEPERS' T&B: 8TH, 11TH, 15TH, 18TH, 21ST & 24TH FLOORS -GARBAGE ROOM:

7TH, 9-10TH, 12-14TH, 16-17TH, 22ND-23RD, 25-26TH FLOORS