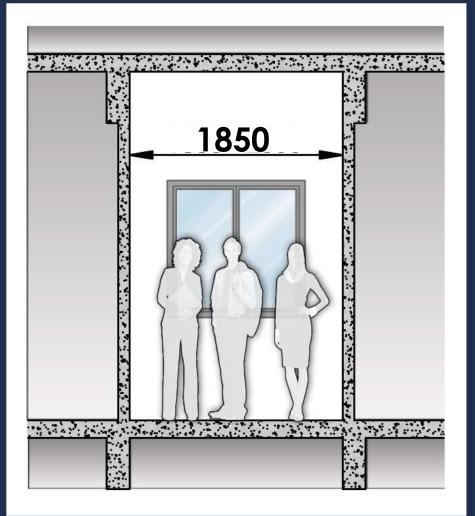

## HALLWAY

- 1.85 meters wide
- Natural ventilation
- For convenient human traffic flow
- Improve safety during emergencies
- PWD Friendly

TOWER FEATURES GARBAGE ROOM AND T&B