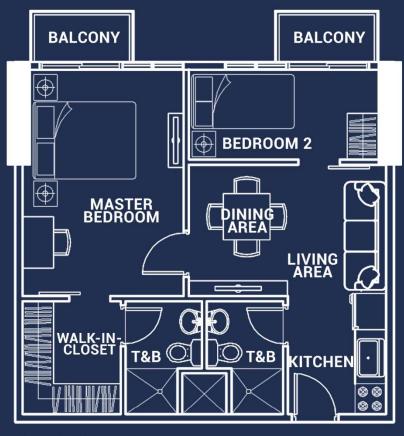

#### 2 BEDROOM | COMBINED 50.40 sqm. (+4.00 sqm. Balcony)

- 2 Bedrooms Living/Dining/Kitchen Area 2 Toilet and Bath
- 2 Balconies

#### UNITS