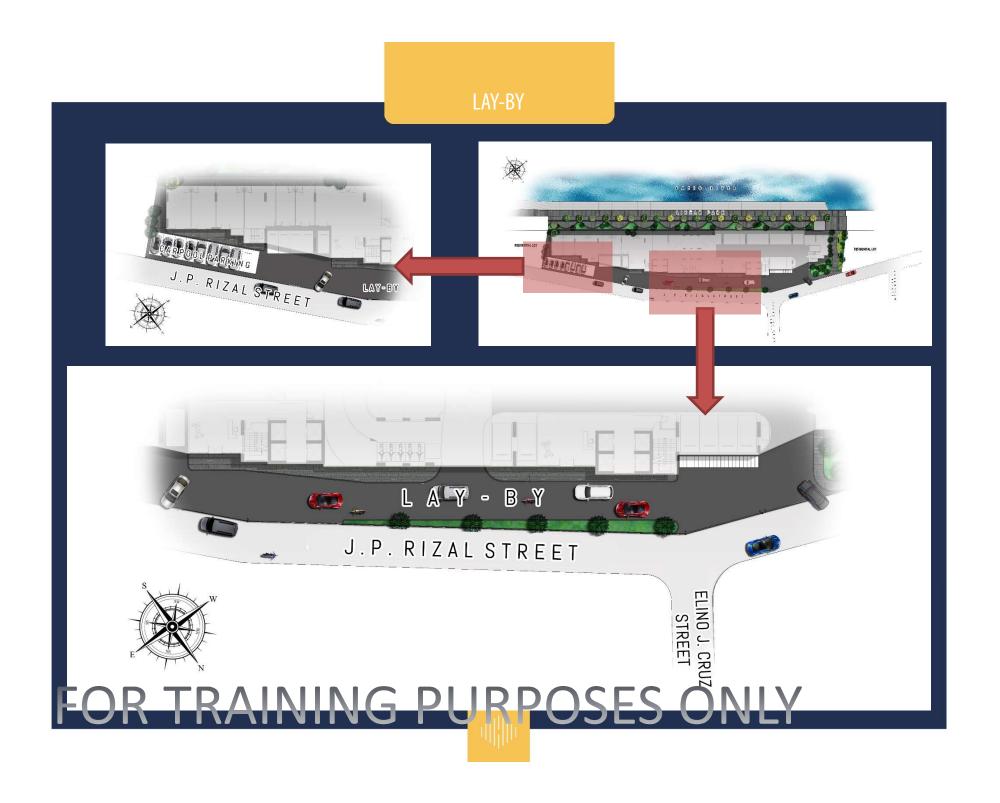

the tradition and importance of family and friends, even with the daily grind of office works, we want to provide ample spaces for interaction, relaxation, and bonding.





## SMART HOME

Avoid the little hassles, automatically switch them off. Smart home is your tool to have a stress free control to your crib. Equipped with the latest technologies that provide communities keep up to date and in the moment. Automatically switch on your air conditioner to keep your house cool and breezy while you're on your way home, saving on electricity. Make the lights dim based on the brightness that suit your eyes. Functional and easy to use app that will help assists your needs. Smart home will help transition your traditional home to a smart space ecosystem, conducive to your fast-paced lifestyle.





AY-RY







# FOR TRAINING PURPOSES ONLY

# **NORTH TOWER**



# FOR TRAINING PURPOSES ONLY

# **SOUTH TOWER**



### SOUTH TOWER



# FLOOR TO CEILING HEIGHT:

- Living Area / Dining Area / Kitchen / Bedroom : 3.00 meters
- Toilet & Bath :

2.40 meters

#### TOWER FEATURES

## HALLWAY

- 1.85 meters wide
- Natural ventilation
- For convenient human traffic flow
- Improve safety during emergencies
- PWD Friendly



TOWER FEATURES GARBAGE ROOM AND T&B



#### NORTH TOWER

#### PASIG RIVER MAKATI VIEW <u>\_\_1</u>0 **O** 8 NORTH TOWER --KA-III 20 <sup>\_</sup>21<sub>−</sub> 19 22 23 MANDALUYONG VIEW

### J.P. RIZAL STREET

#### LEGEND:

1 BR Unit (25.20m<sup>2</sup>), w/ 1 Balcony (2.00m<sup>2</sup>)
 1 BR Unit (28.80m<sup>2</sup>), w/ 1 Balcony (2.00m<sup>2</sup>)
 1 BR Unit (32.40m<su