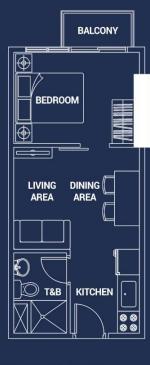

#### UNITS

**1 Bedroom | 28.20 sqm.** (+2.00 sqm. Balcony)

- 1 Bedroom

- Living/Dining/Kitchen Area

**R**ΔΙ

- 1 Toilet and Bath

4

- 1 Balcony