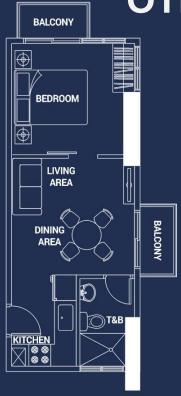

**1 Bedroom | 32.40 sqm.** (+4.00 sqm. Balcony)

- 1 Bedroom
- Living/Dining/Kitchen Area
- 1 Toilet and Bath
- 2 Balconies

NING PL