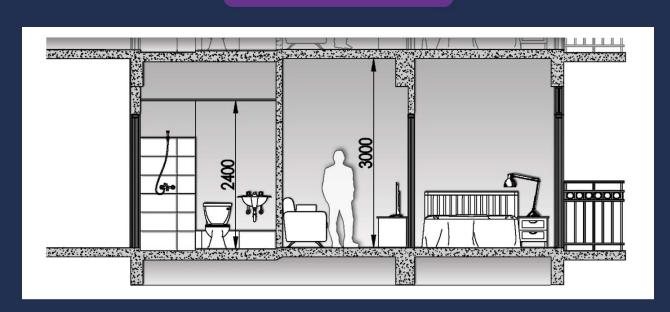

# FLOOR TO CEILING HEIGHT:

- Living Area / Dining Area / Kitchen / Bedroom : 3.00 meters
- Toilet & Bath :

2.40 meters