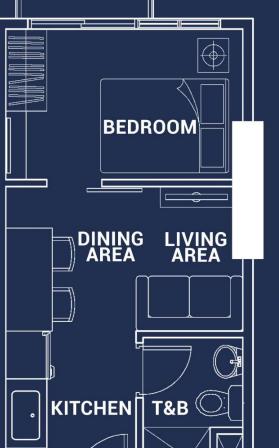

### 1 BEDROOM 25.20 sqm.(+2.00 sqm. Balcony)

- 1 Bedroom
- Living/Dining/Kitchen Area
- 1 Toilet and Bath
- 1 Balcony