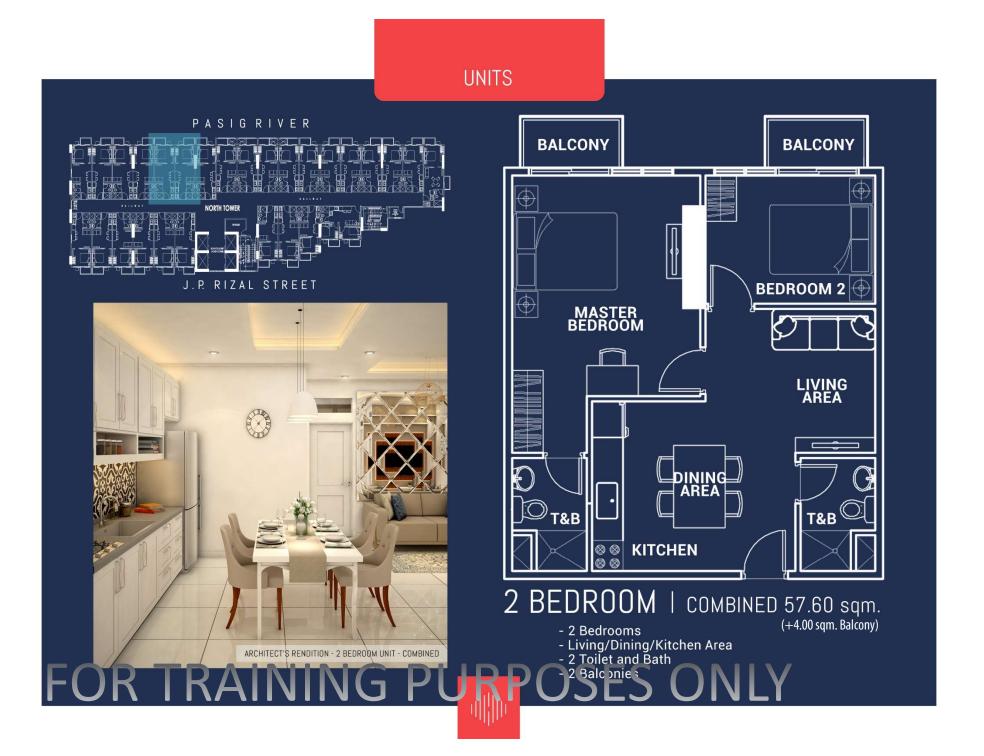

#### UNITS

#### 2 Bedroom | 36.00 sqm.

(+4.00 sqm. Balcony)

- 2 Bedrooms
- Living/Dining/Kitchen Area
- 1 Toilet and Bath
- 2 Balconies