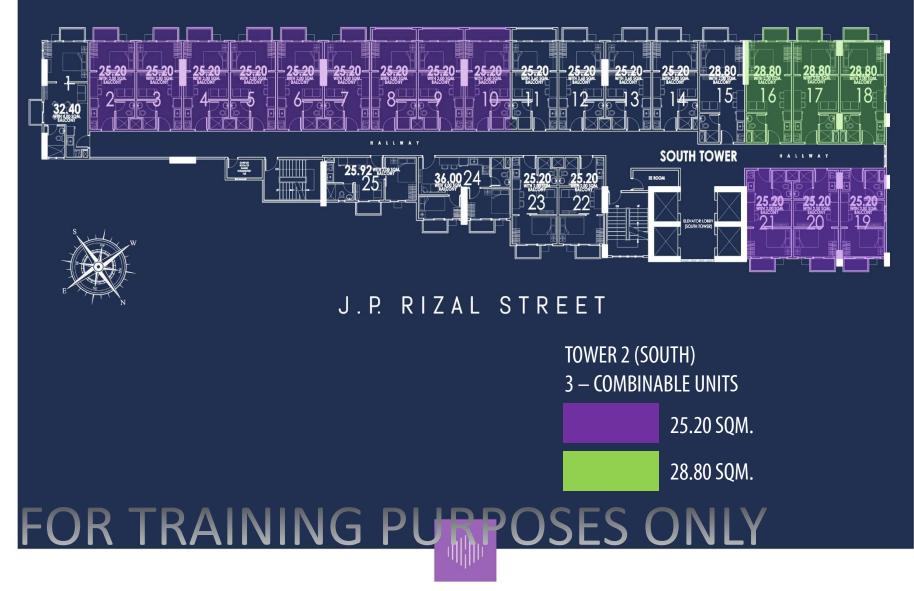

## **SOUTH TOWER** PASIG RIVER 28.80 28.80 28.80 28 80 18 12 1₽ **SOUTH TOWER** EE ROOM 23 J.P. RIZAL STREET TOWER 2 (SOUTH) 3 – COMBINABLE UNITS 25.20 SQM. 28.80 SQM. FOR TRAINING PURPOSES ONLY

## 28.80 SQM. \*EXCEPT UNIT 21 & 22 FOR TRAINING PUPPOSES ONLY

25.20 SQM.

TOWER 1 (NORTH) 2 – COMBINABLE UNITS

#### LEGEND:

1 BR Unit (25.20m<sup>2</sup>), w/ 1 Balcony (2.00m<sup>2</sup>)
1 BR Unit (25.20m<sup>2</sup>), w/ 1 Balcony (3.60m<sup>2</sup>)
1 BR Unit (25.92m<sup>2</sup>), w/ 1 Balcony (2.00m<sup>2</sup>)
1 BR Unit (28.80m<sup>2</sup>), w/ 1 Balcony (2.00m<sup>2</sup>)
1 BR Unit (32.40m<sup>2</sup>), w/ 2 Balconies (4.00m<sup>2</sup>)
2 BR Unit (36.00m<sup>2</sup>), w/ 2 Balconies (4.00m<sup>2</sup>)
BRIDGE: 11TH, 18TH & 24TH FLOORS