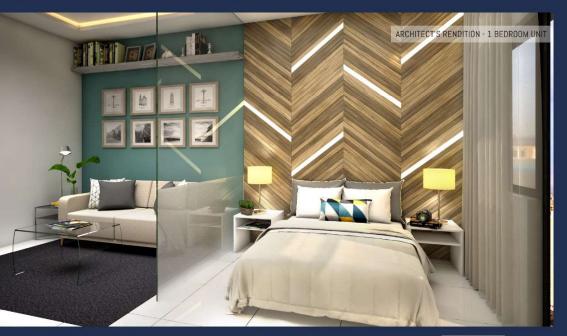

### 1 BEDROOM 25.20 sqm.(+2.00 sqm. Balcony)

- 1 Bedroom
- Living/Dining/Kitchen Area
- 1 Toilet and Bath
- 1 Balcony

#### - Fully Fitted

- Combinable Units
- Sheer wall structural columns to maximize space utility
- Magnetic Key Card Locksets
- Basic Smart Home Automation

- High Speed Telephone, Cable and Internet Connection (Fiber to Home)