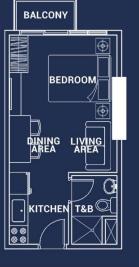

### 1 BEDROOM 25.20 sqm.(+2.00 sqm. Balcony)

- 1 Bedroom
- Living/Dining/Kitchen Area
- 1 Toilet and Bath
- 1 Balcony

#### - Fully Fitted

- Combinable Units
- Sheer wall structural columns to maximize space utility
- Magnetic Key Card Locksets
- Basic Smart Home Automation

- High Speed Telephone, Cable and Internet Connection (Fiber to Home)