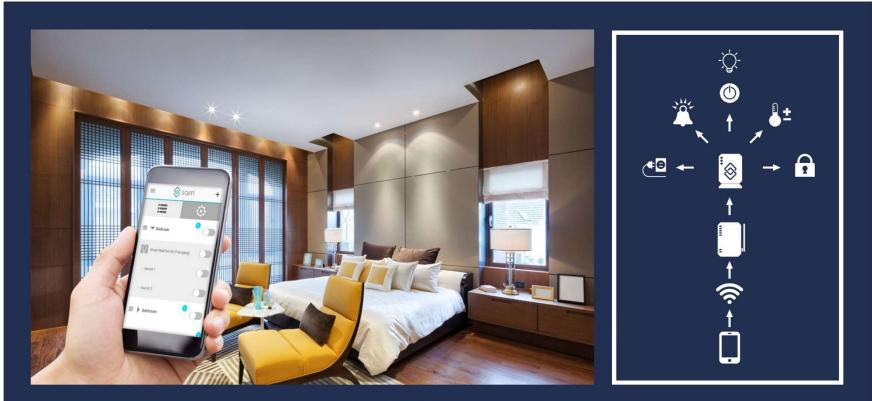

## SMART HOME

Avoid the little hassles, automatically switch them off. Smart home is your tool to have a stress free control to your crib. Equipped with the latest technologies that provide communities keep up to date and in the moment. Automatically switch on your air conditioner to keep your house cool and breezy while you're on your way home, saving on electricity. Make the lights dim based on the brightness that suit your eyes. Functional and easy to use app that will help assists your needs. Smart home will help transition your traditional home to a smart space ecosystem, conducive to your fast-paced lifestyle.