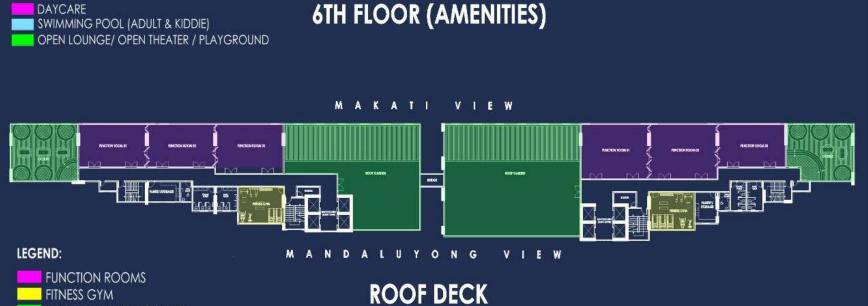

#### AMENITY AND ROOF DECK

Time:

#### AMENITIES

We create spaces where residents can function, live and grow, a place which breathes and interacts, making it wonderful to live close to each other resulting to a rich culture and great sense of community. OR TRAINING PURP

• 25 – meter Adult Infinity Pool

Landscaped Root Decks

- Kiddie Pool
- Children's Play Area
- Day Care
- Function Rooms
- Lounge with Bar
- Open Theater
   Fitness Conter

#### ROOF DECK