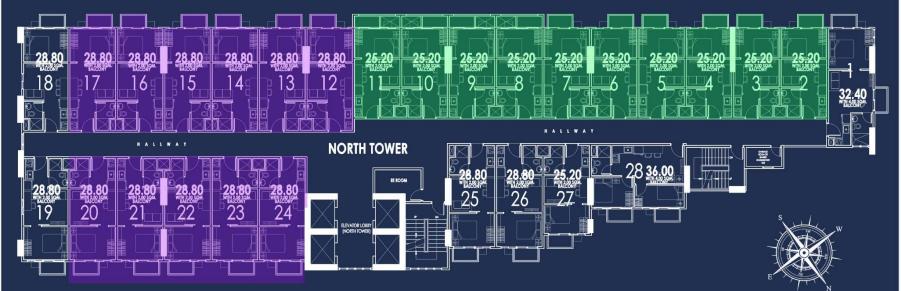

# FOR TRAINING PURPOSES ONLY

25.20 SQM.

28.80 SQM.

TOWER 1 (NORTH) 3 – COMBINABLE UNITS