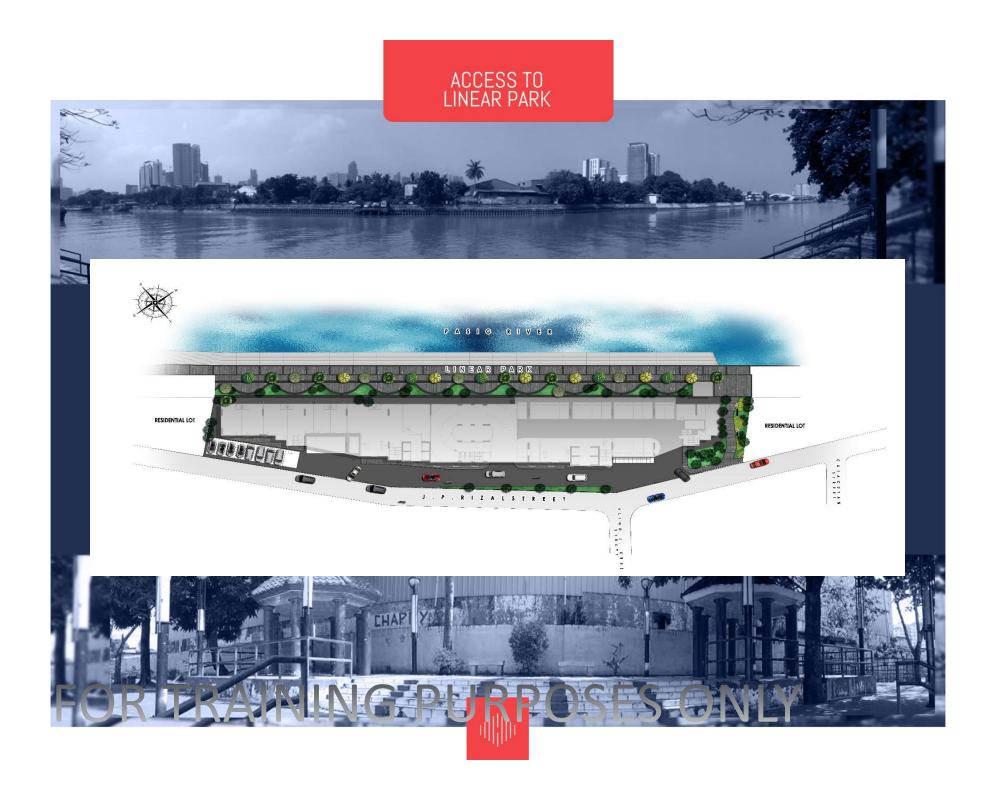

on and importance of family and friends, even with the daily grind of office works, we want to provide ample spaces for interaction, relaxation, and bonding.





## SMART HOME

Avoid the little hassles, automatically switch them off. Smart home is your tool to have a stress free control to your crib. Equipped with the latest technologies that provide communities keep up to date and in the moment. Automatically switch on your air conditioner to keep your house cool and breezy while you're on your way home, saving on electricity. Make the lights dim based on the brightness that suit your eyes. Functional and easy to use app that will help assists your needs. Smart home will help transition your traditional home to a smart space ecosystem, conducive to your fast-paced lifestyle.





AY-RY







# FOR TRAINING PURPOSES ONLY

# **NORTH TOWER**



# FOR TRAINING PURPOSES ONLY

# **SOUTH TOWER**



### SOUTH TOWER



# FLOOR TO CEILING HEIGHT:

- Living Area / Dining Area / Kitchen / Bedroom : 3.00 meters
- Toilet & Bath :

2.40 meters

#### TOWER FEATURES

## HALLWAY

- 1.85 meters wide
- Natural ventilation
- For convenient human traffic flow
- Improve safety during emergencies
- PWD Friendly



TOWER FEATURES GARBAGE ROOM AND T&B



#### NORTH TOWER

#### PASIG RIVER MAKATI VIEW <u>\_\_1</u>0 **O** 8 NORTH TOWER --KA-III 20 <sup>\_</sup>21<sub>−</sub> 19 22 23 MANDALUYONG VIEW

### J.P. RIZAL STREET

#### LEGEND:

1 BR Unit (25.20m<sup>2</sup>), w/ 1 Balcony (2.00m<sup>2</sup>)
 1 BR Unit (28.80m<sup>2</sup>), w/ 1 Balcony (2.00m<sup>2</sup>)
 1 BR Unit (32.40m<sup>2</sup>),