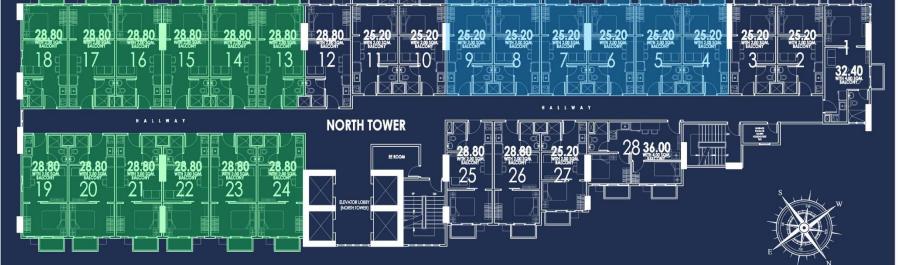

## 28.80 SQM. \*EXCEPT UNIT 21 & 22 FOR TRAINING PUPPOSES ONLY

25.20 SQM.

TOWER 1 (NORTH) 2 – COMBINABLE UNITS