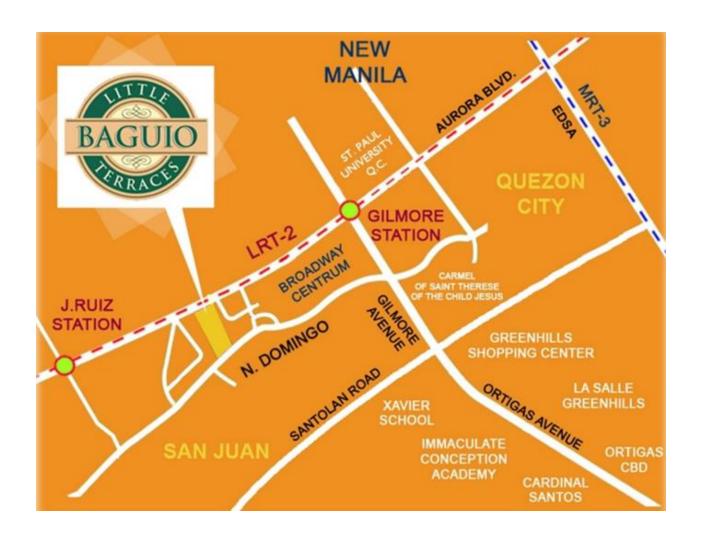

Strategically located along N. Domingo Street and Aurora Boulevard near San Juan's Greenhills district, Little Baguio Terraces has the advantage of being just 10 minutes away via LRT Line 2 from Manila's university belt, where prestigious academies for higher learning such as Centro Escolar University, San Beda College, Far Eastern University, University of the East and the University of Sto. Tomas can be found.

The ease of commute enjoyed by residents extends to the Katipunan area, where the University of the Philippines Diliman and the Ateneo de Manila University are located. Exclusive schools for secondary education such as La Salle Greenhills, Xavier School, Immaculate Conception Academy, St. Paul College, Poveda College and Lourdes School can also be reached in minutes.

The community's advantageous location just right between J. Ruiz and Gilmore Stations of the LRT-2 makes the commute to the east and west districts of the metro faster than ever.

The four-tower address features spacious two-bedroom and three-bedroom units at the residential levels, and a wealth of amenities at the amenity level. A 15-meter pool, children's playground, fitness center, jogging path and pocket gardens all combine to create an environment conducive for fun. Shopping malls, supermarkets, restaurants, business districts and healthcare facilities can also be easily reached by its residents.

# **Location Map**