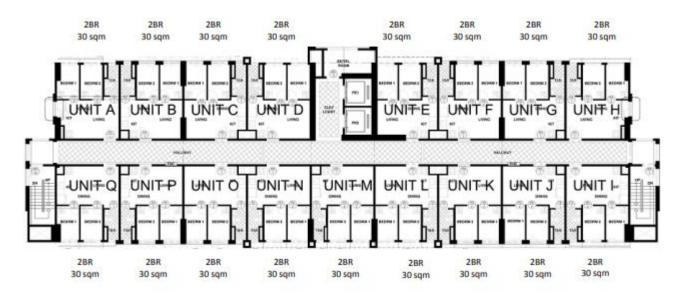

## **Typical Floor Plan**

Tower 1: 2<sup>nd</sup> to 15<sup>th</sup> level

Tower 2: 2<sup>nd</sup> to 24<sup>th</sup> level

Tower 3: 2<sup>nd</sup> to 20<sup>th</sup> level

Tower 4: 2<sup>nd</sup> to 18<sup>th</sup> level