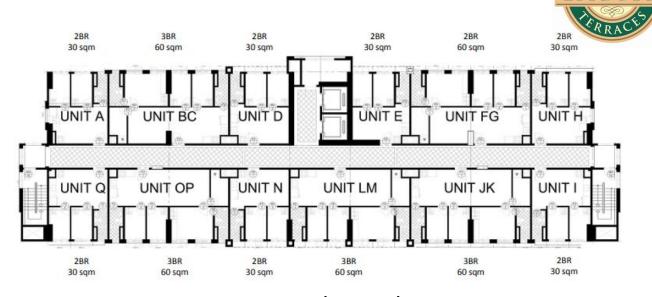

## **Typical Floor Plan**

Tower 1: 2<sup>nd</sup> to 15<sup>th</sup> level

Tower 2: 2<sup>nd</sup> to 24<sup>th</sup> level

Tower 3: 2<sup>nd</sup> to 20<sup>th</sup> level

Tower 4: 2<sup>nd</sup> to 18<sup>th</sup> level