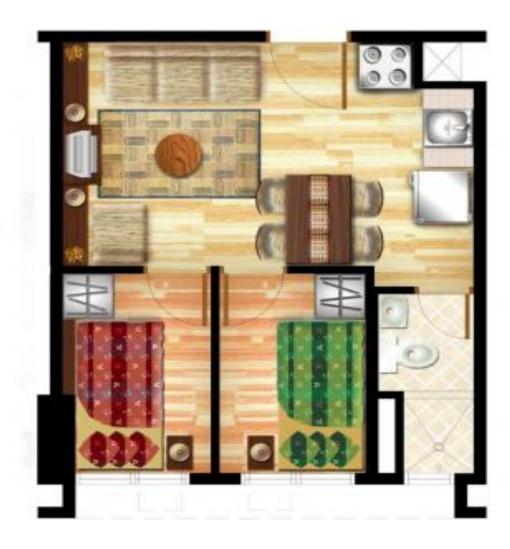

e facilities can also be easily reached by its residents.



# **Location Map**





### **Actual Photos**









# **Recreational Amenities**





**Fitness Gym** 



**Day Care Center** 



# **Recreational Amenities**







15-meter lap pool with kiddie pool and Jacuzzi



# **Actual Photos**





Residential lobby with mail area



# **Actual Photos**





Hallway - residential levels



Hallway - amenity level



# **Actual Deliverables**









# **Actual Deliverables**







# **Site Development Plan**







## **Typical Floor Plan**



Tower 1: 2<sup>nd</sup> to 15<sup>th</sup> level



Tower 2: 2<sup>nd</sup> to 24<sup>th</sup> level

Tower 3: 2<sup>nd</sup> to 20<sup>th</sup> level

Tower 4: 2<sup>nd</sup> to 18<sup>th</sup> level



# **Typical 2-Bedroom Unit Layout**





INNER UNIT - 30 SQ.M.



### **Sample Computation**

### Promo until May 31, 2022 only

P25.000

P30,000

6%

Other

Fees (7%)

Payable on month 1 to 24

Payable on month 25 to 48

Payable on month 12, 24, 36 and 48

All balances will due on month 49

Lumpsum payment



Payment Options: Alert Promo Term ✓ ● Single Unit ○ With Adjacent/Combined Unit Tower/Unit: LBTT401000N Floor area: 30 sqm Unit Description: 2BR **Unit List Price** 4,705,400.00 4,201,250.00 Selling Price Click for without Discount Less: Promo Discount 5 % 210,062.50 Net of Promo Discount 3.991.187.50 Click for with Additional Discount Less: Additional Discount 0% Net of Additional Discount 3,991,187.50 Less: Discount Down Payment Discount: 0 % 0.00 Selling Price Excluding Vat Vat Sales 3,991,187.50 Vat Amount 478,942.50