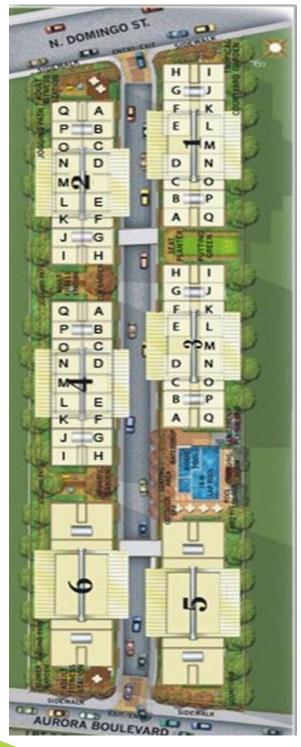

al levels, and a wealth of amenities at the amenity level. A 15-meter pool, children's playground, fitness center, jogging path and pocket gardens all combine to create an environment conducive for fun. Shopping malls, supermarkets, restaurants, business districts and healthcare facilities can also be easily reached by its residents.



# **Location Map**





### **Actual Photos**









# **Recreational Amenities**





**Fitness Gym** 



**Day Care Center** 



# **Recreational Amenities**







15-meter lap pool with kiddie pool and Jacuzzi



# **Actual Photos**





Residential lobby with mail area



# **Actual Photos**





Hallway - residential levels



Hallway - amenity level



# **Actual Deliverables**









# **Actual Deliverables**







# **Site Development Plan**







## **Typical Floor Plan**



Tower 1: 2<sup>nd</sup> to 15<sup>th</sup> level



Tower 2: 2<sup>nd</sup> to 24<sup>th</sup> level

Tower 3: 2<sup>nd</sup> to 20<sup>th</sup> level

Tower 4: 2<sup>nd</sup> to 18<sup>th</sup> level



# **Typical 2-Bedroom Unit Layout**





INNER UNIT - 30 SQ.M.



### **Sample Computation**

### Promo until May 31, 2022 only

P25.000

P30,000

6%

Other

Fees (7%)

Payable on month 1 to 24

Payable on month 25 to 48

Payable on month 12, 24, 36 and 48

All balances will due on month 49

Lumpsum payment



Payment Options: Alert Promo Term ✓ ● Single Unit ○ With Adjacent/Combined Unit Tower/Unit: LBTT401000N Floor area: 30 sqm Unit Description: 2BR **Unit List Price** 4,705,400.00 4,201,250.00 Selling Price Click for without Discount Less: Promo Disco