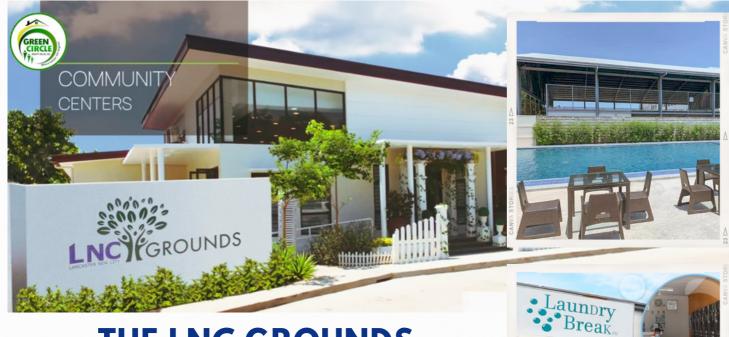

### THE LNC GROUNDS

is a community center that is closer to the residential areas of Lancaster New City that also has its own multi-purpose activity center and retail establishments including convenience stores, laundry shop, water refilling station and medical clinic.