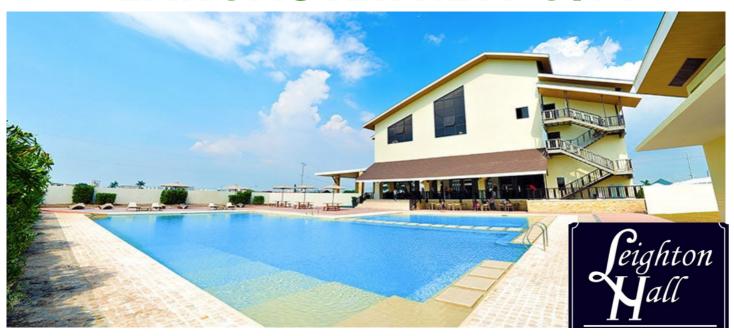

### THE LEIGHTON HALL

is the first clubhouse of Lancaster New City that has an outdoor pool and a function hall (Buckingham Hall) that may accommodate up to 400 guests.. This 3-storey modern clubhouse also has small function rooms for intimate engagements within the community.