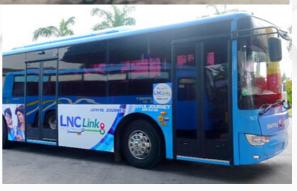

### LNC LINK BUSES AT THE TRANSPORT HUB

is the exclusive transport system inside Lancaster New City for its residents, guests, and those employed within the community. It has point-to-point shuttling services to Centennial Road, Paranaque Integrated Terminal Exchange (PITX), and Makati.

It uses technology-driven facilities designed to provide safety and convenience to all its riders. It has a cashless payment system using the LNC Link Card powered by Beep, and a GPS that displays the estimated time of arrival and departure in the LED screens inside the buses and at the LNC Link Transport Hub. Each bus is also equipped with CCTV cameras.

This is another added convenience that makes travel or commute safer and more hassle-free for the LNC homeowners.