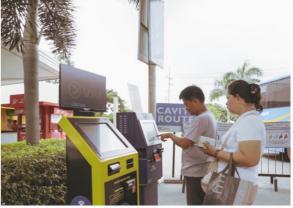

### LNC LINK BUSES AT THE TRANSPORT HUB

is the exclusive transport system inside Lancaster New City for its residents, guests, and those employed within the community. It has point-to-point shuttling services to Centennial Road, Paranaque Integrated Terminal Exchange (PITX), and Makati.

It uses technology-driven facilities designed to provide safety and convenience to all its riders. It has a cashless payment system using the LNC Link Card powered by Beep, and a GPS that displays the estimated time of arrival and departure in the LED screens inside the buses and at the LNC Link Transport Hub. Each bus is also equipped with CCTV cameras.