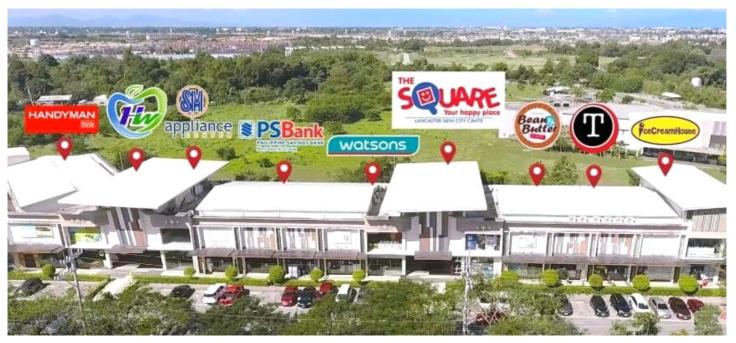

### THE SQUARE

is a lifestyle community mall inside Lancaster New City that offers fun retail, dining and entertainment experiences for the whole family. It is home to over 50 tenants which include SM Appliance, Bayad Center, Watsons, PSBank, Handyman, and Healthwealth Medical Specialist.

As Lancaster New City's Community Mall, families can conveniently do their groceries, pay their bills, and enjoy diverse shopping options all in one stop at the LNC Square.

Families still get to do many of their everyday routines and establish new ones in order to cope with the new normal. Living in a township where essential needs are easily accessed including groceries, banks and healthcare services is definitely a