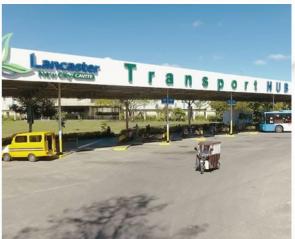

### LNC LINK BUSES AT THE TRANSPORT HUB

is the exclusive transport system inside Lancaster New City for its residents, guests, and those employed within the community. It has point-to-point shuttling services to Centennial Road, Paranaque Integrated Terminal Exchange (PITX), and Makati.

It uses technology-driven facilities designed to provide safety and convenience to all its riders. It has a cashless payment system using the LNC Link Card powered by Beep, and a GPS that displays the estimated time of arrival and departure in the LED screens inside the buses and at the LNC Link Transport Hub. Each bus is also equipped with CCTV cameras.