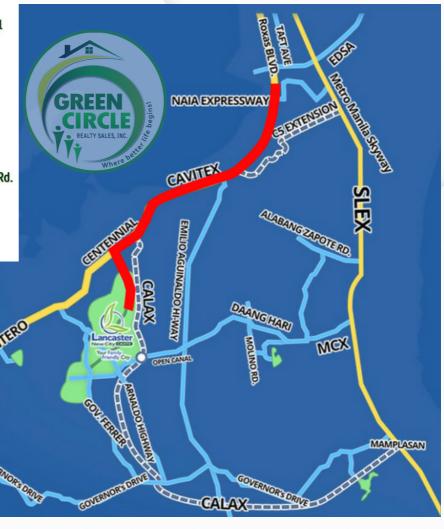

#### VIA MCX:

- Take SLEX & exit thru MCX
- · Straight to Daang Hari to Open Canal Rd
- Take Lancaster New City Open Canal Gate

LANCASTER NEW CITY IS VERY
ACCESSIBLE AS IT IS ONLY 6.5
KILOMETERS AWAY FROM CAVITEX
(MANILA-CAVITE EXPRESSWAY)
KAWIT TOLL EXIT. WITH NAIA
EXPRESSWAY, MCX, AND THE
COMPLETION OF THE CAVITE
LAGUNA EXPRESSWAY (CALAX),
LANCASTER NEW CITY IS NOW
MORE ACCESSIBLE TO DIFFERENT
AREAS OF METRO MANILA AND
THE SOUTH.