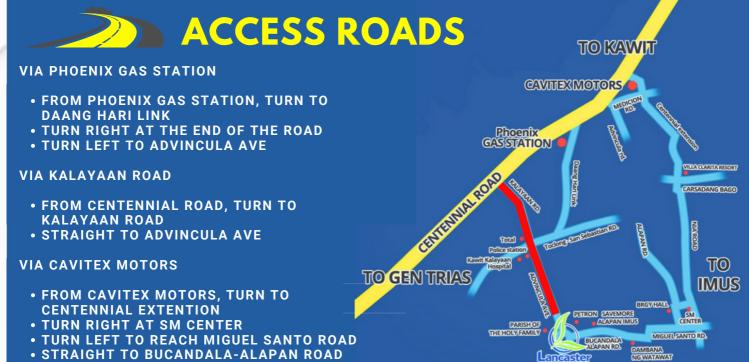

#### VIA CAVITEX:

- FROM Roxas Blvd. straight ahead to CAVITEX
- Take CAVITEX Kawit Toll exit
- Turn left to Kalayaan, to Advincula Ave. or turn left to Arnaldo Highway to reach Zone 2

#### VIA NAIAX:

- From Makati, take Skyway, turn towards NAIAX
- From NAIAX, travel to CAVITEX
- Take CAVITEX Kawit Toll Exit straight to Centennial Rd & turn left to Kalayaan Rd.

#### VIA SLEX:

- Take South Super Highway & exit thru MCX
- · Drive to Daang Hari to reach Open Canal Rd
- Take Navarro Road to Advincula Ave.

#### VIA C5 SOUTH:

- From C5 Taguig, take C5 South Link to CAVITEX
- Exit to CAVITEX Kawit Toll Exit
- · Straight to Centennial Rd & turn left to Kalayaan Rd.

#### VIA MCX:

- Take SLEX & exit thru MCX
- · Straight to Daang Hari to Open Canal Rd
- Take Lancaster New City Open Canal Gate

LANCASTER NEW CITY IS VERY
ACCESSIBLE AS IT IS ONLY 6.5
KILOMETERS AWAY FROM CAVITEX
(MANILA-CAVITE EXPRESSWAY)
KAWIT TOLL EXIT. WITH NAIA
EXPRESSWAY, MCX, AND THE
COMPLETION OF THE CAVITE
LAGUNA EXPRESSWAY (CALAX),
LANCASTER NEW CITY IS NOW
MORE ACCESSIBLE TO DIFFERENT
AREAS OF METRO MANILA AND
THE SOUTH.