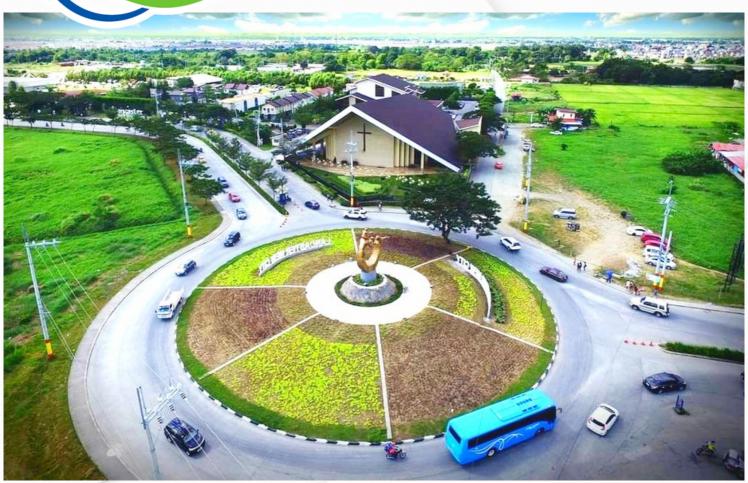

### PARISH OF THE HOLY FAMILY

is Lancaster New City's own house of worship where homeowners may attend regular Sunday masses, as well as other parish-related activities like the Simbang Gabi and Holy Week observances.

Residents planning their wedding also don't have to step out of their community to find the perfect church because aside from its unique structure, the Church of the Holy Family Church has an 800-seating capacity.