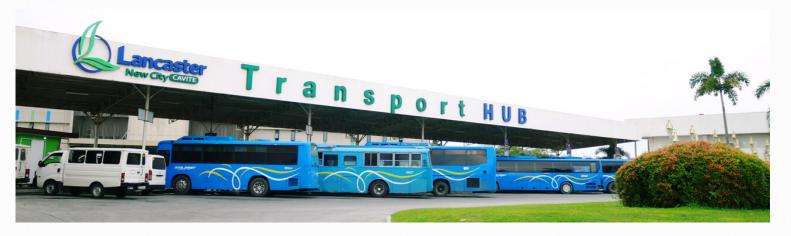

### LNC LINK BUSES AT THE TRANSPORT HUB

is the exclusive transport system inside Lancaster New City for its residents, guests, and those employed within the community. It has point-to-point shuttling services to Centennial Road, Paranaque Integrated Terminal Exchange (PITX), and Makati.

It uses technology-driven facilities designed to provide safety and convenience to all its riders. It has a cashless payment system using the LNC Link Card powered by Beep, and a GPS that displays the estimated time of arrival and departure in the LED screens inside the buses and at the LNC Link Transport Hub. Each bus is also equipped with CCTV cameras.