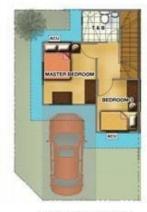

,600.00 Total Equity (15%): P290,340.00 Reservation Fee: P10,000.00 Net Equity: P280,340.00

Monthly Equity (9 months): P31,148.89 Loanable Amount (85%): P1,645,260.00 **Estimated Monthly Amortization** 

(15 years): P15,948.08 (10 years): P20,226.85

(5 years): P33,663.95

\*Bank Financing

Price as of September 2022. Price is subject to change without prior notice.

















ANICA

STARTS



50sqm Floor Area 50sqm Lot Area



ANICA is ideal for start-up families looking for a pocket-friendly home that provides them with just the right space. Young professionals looking for a home away from the city will also surely find it as the perfect place to relax after a hard day's work.

#### **PROPERTY DETAILS**





3 BEDROOMS



2 BATHROOMS





# ANICA





#### 2-STOREY TOWNHOUSE







SECOND FLOOR

#### SPECIFICATIONS:

- Pre-painted G.I. sheet roofing
- Painted sandblast finish for exterior walls
- Painted plain cement finish interior walls
- · Plain cement floor finish
- · Steel casement windows
- Tiled kitchen counter w/ stainless kitchen sink
- Tiled toilet & bath with complete set of bathroom fixtures (excluding tissue & soap holder)
- Provision for CATV, telephone & ACU

#### **FEATURES:**

- Living Room Kitchen -Powder Room
- · Dining Area · Provision for one-car garage

#### **SAMPLE COMPUTATION**

Total Contract Price: 2,400,000.00 Total Equity (15%): P360,000.00 Reservation Fee: P10,000.00 Net Equity: P350,000.00

Monthly Equity (18 months): P19,444.44 Loanable Amount (85%): P2,040,000.00

**Estimated Monthly Amortization** 

(15 years): P19,792.18 (10 years