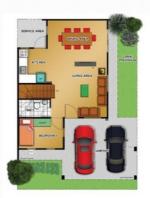

# PREMIUM SINGLE-ATTACHED HOME

80sqm Floor Area 792sqm Lot Area

AIRA is a modern-Asian inspired home distinct for its smooth lines and cool earth-tone colors. Growing families consider choosing this unit for its very practical and spacious layout. With 3 bedrooms and 2 toilet & baths, AIRA is designed to provide more space as it also comes with a balcony provision.

#### 2-STOREY SINGLE-ATTACHED

Ground Floor

GLENBROOK

Second Floor

- Pre-painted GI sheet roofing
   Combination of painted sandblast and plain cement finishes for exterior walls
- Balconet (False Balcony)
- · Painted plain cement finish for interior walls
- Powder-coated windows
- Tiled toilet and bath with complete set of bathroom fixtures (including tissue and soap holder)
- Tiled kitchen counter with stainless kitchen sink
- Tiled ceramic flooring for the ground floor
- · Plain cement finish for the second floor
- · Provision for ACU, CATV, Telephone and Internet Cable Outlets