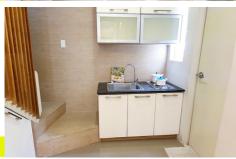

#### SPECIFICATIONS:

- Pre-painted G.I. sheet roofing
- Painted sandblast finish for exterior walls
- Painted plain cement finish interior walls
- · Plain cement floor finish
- · Steel casement windows
- Tiled kitchen counter w/ stainless kitchen sink
- Tiled toilet & bath with complete set of bathroom fixtures (excluding tissue & soap holder)
- Provision for CATV, telephone & ACU

#### **FEATURES:**

- Living Room Kitchen -Powder Room
- · Dining Area · Provision for one-car garage