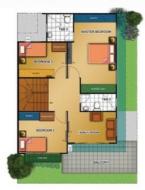

# PREMIUM SINGLE-ATTACHED HOME

80sqm Floor Area 792sqm Lot Area

AIRA is a modern-Asian inspired home distinct for its smooth lines and cool earth-tone colors. Growing families consider choosing this unit for its very practical and spacious layout. With 3 bedrooms and 2 toilet & baths, AIRA is designed to provide more space as it also comes with a balcony provision.

#### 2-STOREY SINGLE-ATTACHED

Ground Floor

GLENBROOK

Second Floor

- Pre-painted GI sheet roofing
   Combination of painted sandblast and plain cement finishes for exterior walls
- Balconet (False Balcony)
- · Painted plain cement finish for interior walls
- Powder-coated windows
- Tiled toilet and bath with complete set of bathroom fixtures (including tissue and soap holder)
- Tiled kitchen counter with stainless kitchen sink
- Tiled ceramic flooring for the ground floor
- · Plain cement finish for the second floor
- · Provision for ACU, CATV, Telephone and Internet Cable Outlets