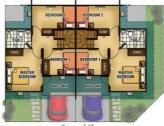

#### 2-STOREY TOWNHOUSE

Ground Floor

Specifications:

- Pre-painted GI sheet roofing
- · Painted sandblast finish for exterior walls
- · Painted plain cement finish for interior walls
- Steel casement windows
- Tiled toilet and bath with complete set of bathroom fixtures

#### 2-STOREY TOWNHOUSE

Ground Floor

Second Floor

## 2-STOREY SINGLE-ATTACHED

Second Floor