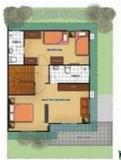

ice as of April 2022. Price is subject to change without prior notice.

### **MORE PHOTOS (AS DELIVERED UNIT):**

Features: Living Area Dining Area
 Kitchen Area

· Balcony Provision for Lanai · Provision for two-car garage Option for a Family Enclave

















## PREMIUM SINGLE-ATTACHED HOME CHESSA













### **ABOUT THE PROPERTY**

90sqm Floor Area 100sqm Lot Area



Nothing beats a stylish home with ample bedroom space. CHESSA has 3 bedrooms and 3 toilet & baths. Its master bedroom goes out to a balcony for more space to enjoy the outdoors. It also has a provision for a 2-car garage and a lanai that families may use for special gatherings.

#### **PROPERTY DETAILS**







**3 BATHROOMS** 





# PREMIUM SINGLE-ATTACHED HOM





## 2-STOREY SINGLE-ATTACHED



GROUND FLOOR



SECOND FLOOR

#### SPECIFICATIONS:

Pre-painted G.I. sheet roofing Painted plain cement finish interior & exterior walls Tiled ceramic flooring for the ground & second floors & stairs Powder coated aluminum windows

Tiled kitchen counter w/ stainless kitchen sink Tiled toilet & bath with complete set of bathroom fixtures (excluding tissue & soap holder) Provision for CATV, telephone & ACU

#### **FEATURES:**

- Living Room
- Kitchen **Dining Area**
- Provision for lanai •
- Provision for two-car garage

#### **Option for Family Enclave**

### **SAMPLE COMPUTATION**

SAMPLE COMPUTATION: Inner Unit

Total Contract Price: P6,075,600.00 Total Equity (15%): P911,340.00 Reservation Fee: P40,000.00 Net Equity: P871,340.00

Monthly Equity (9 months): P96,815.56 Loanable Amount (85%): P5,164,260.