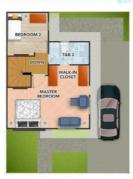

ly Equity (9 months): P96,815.56 Loanable Amount (85%): P5,164,260.00 **Estimated Monthly Amortization** 

(15 years): P47,160.52 (10 years): P60,813.40 (5 years): P103,218.94

\*Bank Financing

Price as of April 2022. Price is subject to change without prior notice.















# PREMIUM SINGLE-ATTACHED HOME











80sqm Floor Area 792sqm Lot Area



AIRA is a modern-Asian inspired home distinct for its smooth lines and cool earth-tone colors. Growing families consider choosing this unit for its very practical and spacious layout. With 3 bedrooms and 2 toilet & baths, AIRA is designed to provide more space as it also comes with a balcony provision.

### **PROPERTY DETAILS**















## **PREMIUM** SINGLE-ATTACHED





#### 2-STOREY SINGLE-ATTACHED



Ground Floor

GLENBROOK



Second Floor

- Pre-painted GI sheet roofing
   Combination of painted sandblast and plain cement finishes for exterior walls
- Balconet (False Balcony)
- · Painted plain cement finish for interior walls
- Powder-coated windows
- Tiled toilet and bath with complete set of bathroom fixtures (including tissue and soap holder)
- Tiled kitchen counter with stainless kitchen sink
- Tiled ceramic flooring for the ground floor
- · Plain cement finish for the second floor
- · Provision for ACU, CATV, Telephone and Internet Cable Outlets

### **SAMPLE COMPUTATION**

#### SAMPLE COMPUTATION: ✓ Inner Unit

Total Contract Price: P5,305,780.00 Total Equity (15%): P795,867.00 Reservation Fee: P40,000.00 Net Equity: P755,867.00

Monthly Equity (9 months): P83,985.22 Loanable Amount (85%): P4,509,913.00