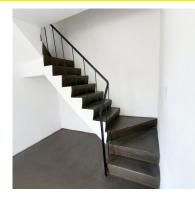

# **ALICE**

Second Floor

#### Specifications:

- Pre-painted GI sheet roofing
- · Painted interior and exterior wall finish
- · Plain cement finish for ground and second floors
- Steel casement windows
- · Enamelized kitchen sink
- · Tiled toilet and bath with complete set of bathroom fixture (excluding tissue and soap holder)
  • Provision for CATV, telephone,
- & airconditioner outlets

#### Features:

- · Living Area
- Dining Area
- Kitchen Area
- · Provision for one-car garage