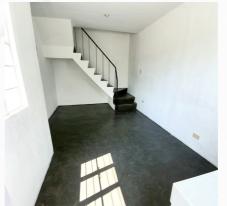

# **ALICE**

Second Floor

#### Specifications:

- Pre-painted GI sheet roofing
- · Painted interior and exterior wall finish
- · Plain cement finish for ground and second floors
- Steel casement windows
- · Enamelized kitchen sink
- · Tiled toilet and bath with complete set of bathroom fixture (excluding tissue and soap holder)
  • Provision for CATV, telephone,
- & airconditioner outlets

#### Features:

- · Living Area
- Dining Area
- Kitchen Area
- · Provision for one-car garage