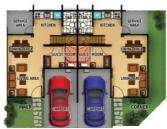

,678,000.00 Total Equity (15%): P401,700.00 Reservation Fee: P15,000.00 Net Equity: P386,700.00

Monthly Equity (18 months): P21,483.33 Loanable Amount (85%): 2,276,300.00 Estimated Monthly Amortization

(15 years): **P22,123.18** (10 years): **P28,041.68** (5 years): **P46,633.98** 

\*Bank Financing

Price as of September 2022. Price is subject to change without prior notice.





























### **ABOUT THE PROPERTY**

70sqm Floor Area 60sqm Lot Area



This spacious townhouse comes with a bigger and more comfortable space that is perfect for a medium-sized family. ADELLE is also the ideal choice for families who prefer a townhouse which can offer the luxurious space and comforts of a single-attached unit.

#### **PROPERTY DETAILS**

















#### 2-STOREY TOWNHOUSE



Ground Floor



Second Floor

#### Specifications (Adelle):

- Pre-painted GI sheet roofing
- Painted plain cement finishes with tiles on exterior walls
- Painted plain cement finish on interior walls
- Plain cement finish for the flooring
   Powder-coated aluminum sliding windows
- · Tiled toilet and bath with complete set of bathroom fixtures (including tissue and soap holder)
- Tiled kitchen counter with stainless sink
- · Provision for CATV, telephone, aircon, and internet connection outlets
- Fence and gate

#### Features:

- Living Area
- Dining Area
- Kitchen Area
- · Balcony
- Provision for one-car garage

#### **SAMPLE COMPUTATION**

**SAMPLE COMPUTATION: Corner Unit** 

Total Contract Price: P5,277,200.00 Total Equity (15%): P791,580.00 Reservation Fee: P20,000.00 Net Equity: P