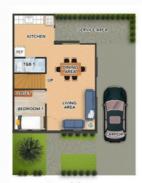

Equity: P871,340.00

Monthly Equity (9 months): P96,815.56 Loanable Amount (85%): P5,164,260.00 **Estimated Monthly Amortization** 

(15 years): P47,160.52 (10 years): P60,813.40 (5 years): P103,218.94

\*Bank Financing

Price as of April 2022. Price is subject to change without prior notice.















# PREMIUM SINGLE-ATTACHED HOME











80sqm Floor Area 792sqm Lot Area



AIRA is a modern-Asian inspired home distinct for its smooth lines and cool earth-tone colors. Growing families consider choosing this unit for its very practical and spacious layout. With 3 bedrooms and 2 toilet & baths, AIRA is designed to provide more space as it also comes with a balcony provision.

### **PROPERTY DETAILS**















## **PREMIUM** SINGLE-ATTACHED





#### 2-STOREY SINGLE-ATTACHED



Ground Floor

GLENBROOK



Second Floor

- Pre-painted GI sheet roofing
   Combination of painted sandblast and plain cement finishes for exterior walls
- Balconet (False Balcony)
- · Painted plain cement finish for interior walls
- Powder-coated windows
- Tiled toilet and bath with complete set of bathroom fixtures (including tissue and soap holder)
- Tiled kitchen counter with stainless kitchen sink
- Tiled ceramic flooring for the ground floor
- · Plain cement finish for the second floor
- · Provision for ACU, CATV, Telephone and Internet Cable Outlets

### **SAMPLE COMPUTATION**

#### SAMPLE COMPUTATION: ✓ Inner Unit

Total Contract Price: P5,305,780.00 Total Equity (15%): P795,867.00 Reservation Fee: P40,000.00 Net Equity: P755,867.00

Monthly Equity (9 months): P83,985.22 Loanable