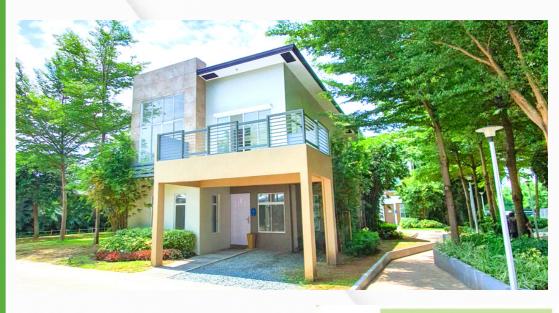

# PREMIUM SINGLE-ATTACHED HOME

80sqm Floor Area 792sqm Lot Area

AIRA is a modern-Asian inspired home distinct for its smooth lines and cool earth-tone colors. Growing families consider choosing this unit for its very practical and spacious layout. With 3 bedrooms and 2 toilet & baths, AIRA is designed to provide more space as it also comes with a balcony provision.

#### 2-STOREY SINGLE-ATTACHED

Ground Floor

GLENBROOK

Second Floor

- Pre-painted GI sheet roofing
   Combination of painted sandblast and plain cement finishes for exterior walls
- Balconet (False Balcony)
- · Painted plain cement finish for interior walls
- Powder-coated windows
- Tiled toilet and bath with complete set of bathroom fixtures (including tissue and soap holder)
- Tiled kitchen counter with stainless kitchen sink
- Tiled ceramic flooring for the ground floor
- · Plain cement finish for the second floor
- · Provision for ACU, CATV, Telephone and Internet Cable Outlets