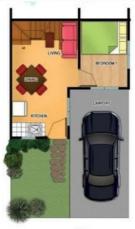

#### Features:

- · Living Area
- Dining Area
- Kitchen Area
- · Provision for one-car garage

#### **FEATURES:**

- Living Room Kitchen -Powder Room
- · Dining Area · Provision for one-car garage