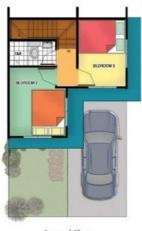

#### Features:

- · Living Area
- Dining Area
- Kitchen Area
- · Provision for one-car garage

#### **FEATURES:**

- Living Room Kitchen -Powder Room
- · Dining Area · Provision for one-car garage