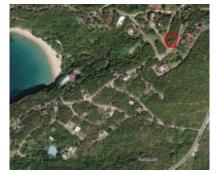

Located in the pristine private Seaside Residential of Kawayan Cove Bamboo Beach Mango Grove in Nasugbu Batangas, refer to www.kawayancove.com

#### **DETAILS**

- 647 sqm MOST PERFECT CORNER LOT at uphill terrain with stunning sea view from highest Elevation point
- Price: 35 M PHP
   (54000/sqm) or expecting
   your proposal for friendly
   negotiation