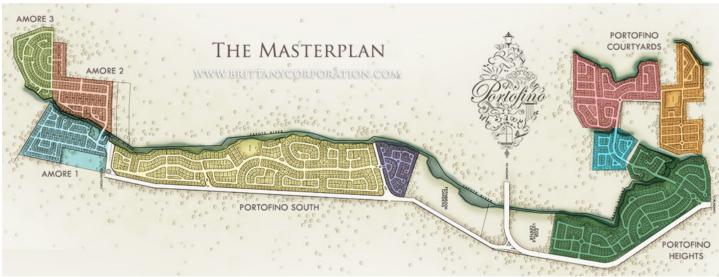

# Vista Alabang Images

Amore and Portofino are upscale Italian-inspired enclaves located in Vista Alabana. Vista Alabang is a 1,500-hectare master-planned community offering residential lots and house and lots, commercial areas, business park, medical facilities, and prime universities.

## UNIQUE & EXPANSIVE MASTER-PLANNED DEVELOPMENT

Amore and Portofino are part of a masterplanned development – Vista Alabana. Vista Alabang features EVIA, a high end commercial area, Also, Vista Hub, a 10-hectare business district earmarked to become one of the most advanced business IT parks in the country and University Town, a development that will feature prime universities.