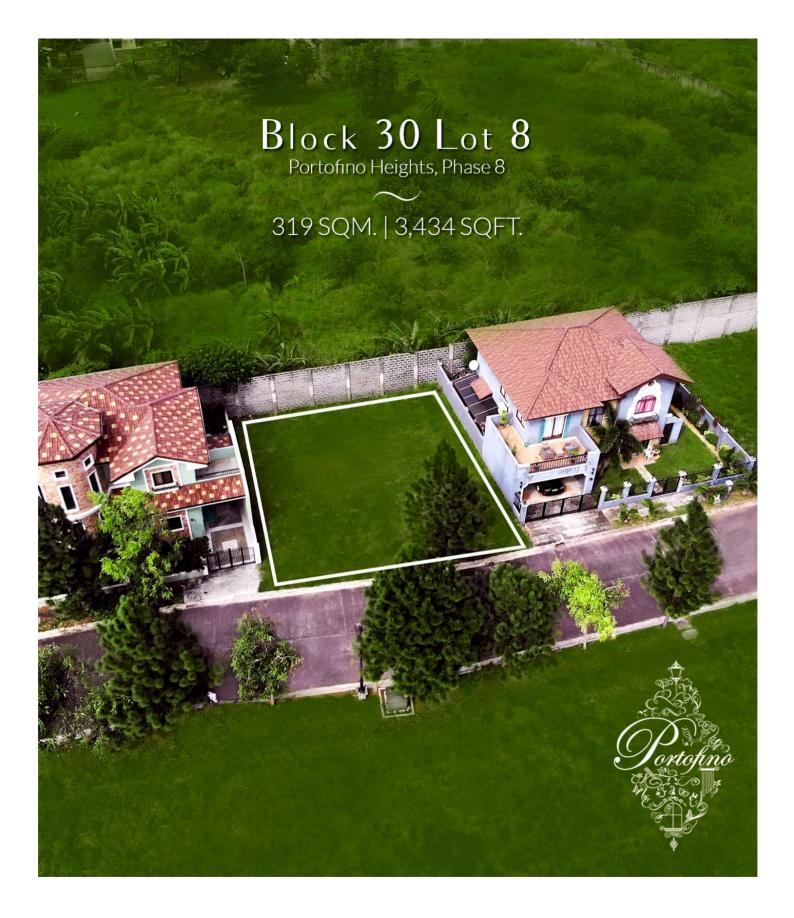

### PROPERTY DETAILS:

| TOTAL CONTRACTED PRICE: | PHP33,995,000.00 (\$700,904.81) [Php48.50 to \$1] |
|-------------------------|---------------------------------------------------|
| RESERVATION FEE:        | PHP300,000.00 (\$6,185.36)                        |
| LOT AREA:               | 319.00 sqm (3433 sqft)                            |
| LOCATION:               | Vista Alabang                                     |
| SUBDIVISION/PROJECT:    | Portofino Heights                                 |
| DETAILS:                | Phase 8 Block 30 Lot 8                            |
| TYPE:                   | Lot Only                                          |

# Portofino Heights Images

Phase 8 Block 30 Lot 8 Images