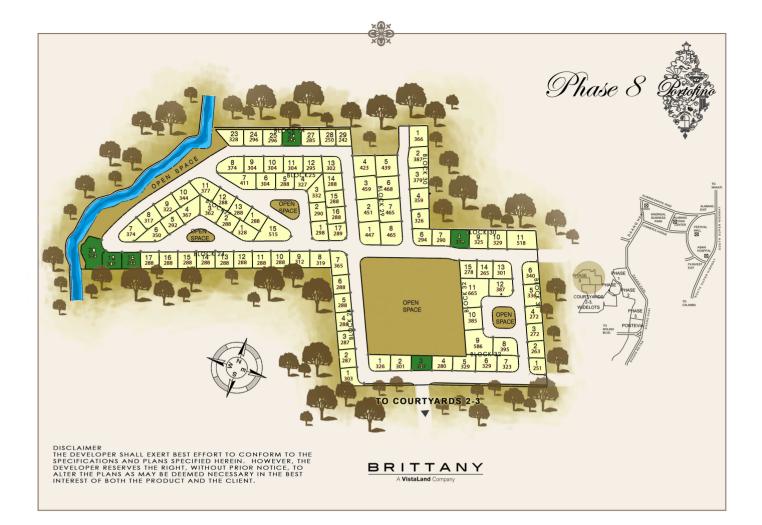

### PROPERTY DETAILS:

| TOTAL CONTRACTED PRICE: | PHP33,995,000.00 (\$700,904.81) [Php48.50 to \$1] |
|-------------------------|---------------------------------------------------|
| RESERVATION FEE:        | PHP300,000.00 (\$6,185.36)                        |
| LOT AREA:               | 319.00 sqm (3433 sqft)                            |
| LOCATION:               | Vista Alabang                                     |
| SUBDIVISION/PROJECT:    | Portofino Heights                                 |
| DETAILS:                | Phase 8 Block 30 Lot 8                            |
| TYPE:                   | Lot Only                                          |

# Portofino Heights Images

Phase 8 Block 30 Lot 8 Images