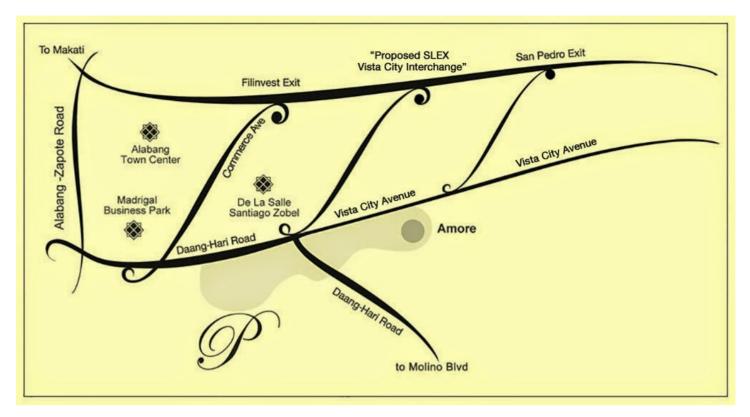

# Vista Alabang Images

Amore and Portofino are upscale Italian-inspired enclaves located in Vista Alabana. Vista Alabang is a 1,500-hectare master-planned community offering residential lots and house and lots, commercial areas, business park, medical facilities, and prime universities.

### PRIME LOCATION

1 minute away from University Town 3 minutes away from EVIA Lifestyle Center 10 minutes away from Asian Hospital 20 minutes away from BGC and NAIA 3 29 minutes away from Makati CBD

### MALLS

- EVIA lifestyle Center
- · Vista Mall Daang Hari
- Alabang Town Center

### SCHOOLS

- De La Salle Zobel
- PAREF Woodrose School
- San Beda Alabang
- St. James the Great Southville International School