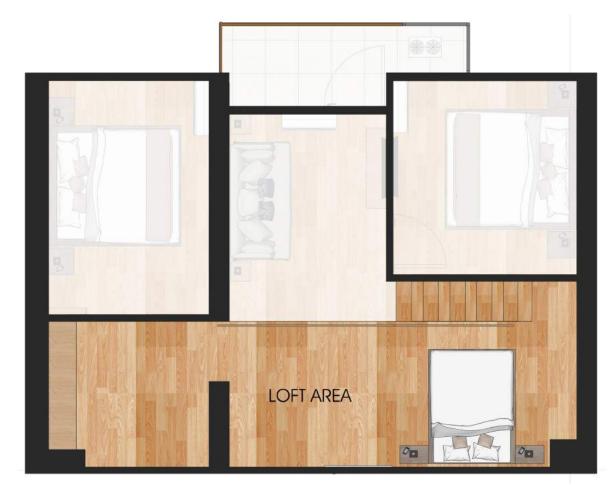

### ADDLOFT TECHNOLOGY

- High Ceiling Units
- Loft Living Experience
- Simple Yet Smart Design

## EXTRAORDINARY SPACE

Modan Lofts Ortigas Hills offers extra space to fit every resident's extraordinary lifestyle at no extra cost. Be it for living or storage, this additional usable space gives residents more freedom to customize their unit.