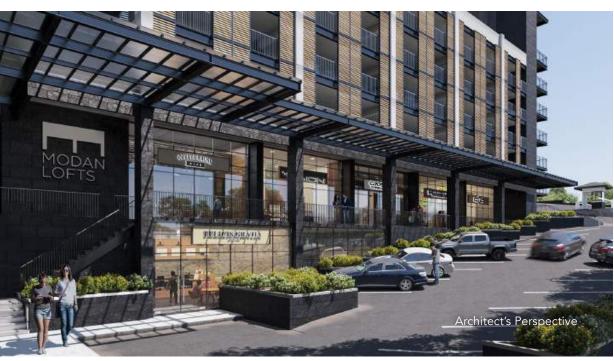

OM BETA





### One Bedroom with Extra Unit Space





1 Bedroom Alpha

1 Bedroom Beta

**Unit Area** 

35.63 sqm

38.70 sqm

**Loft Area** 

11.73 sqm

12.33 sqm

**Total Usable Area** 

47.36 sqm

51.03 sqm





## TWO BEDROOM

ALPHA







#### TWO BEDROOM ALPHA

Floors 1 to 21

UNIT AREA 55.24 SQM LOFT AREA 18.51 SQM **TOTAL USABLE AREA** 73.75 SQM



#### 2 BEDROOM ALPHA







# TWO BEDROOM

BETA







#### TWO BEDROOM BETA

Floors 2 to 21

UNIT AREA 52.31 SQM LOFT AREA 17.84 SQM **TOTAL USABLE AREA** 70.15 SQM



#### 2 BEDROOM BETA





#### Two Bedroom with Extra Unit Space





2 Bedroom Alpha

2 Bedroom Beta

**Unit Area** 

55.24 sqm

52.31 sqm

**Loft Area** 

18.51 sqm

17.84 sqm

**Total Usable Area** 

47.36 sqm

70.15 sqm







## EXTRAORDINARY AMENITIES

















## RETAIL SPACE



## EXTRAORDINARY ENGINEERING

Modan Lofts Ortigas Hills introduces engineering technologies such as AddLoft, utilizing every unit's high ceilings to expand usable area. This gives residents the freedom to personalize the additional space.





#### GROUND FLOOR

#### FLOOR PLAN



- 1 BR
- 2 BR
- INDOOR LOBBY
- POCKET GARDEN
- O GARDEN DECK
- UTILITIES (FIRE EXIT, ELEVATOR)





#### 3RD FLOOR

FLOOR PLAN



- 1 BR
- 2 BR
- INDOOR LOBBY
- POCKET GARDEN
- GARDEN DECK





#### 5<sup>th</sup> FLOOR

FLOOR PLAN



- 1BR
- 2 BR
- INDOOR LOBBY
- POCKET GARDEN
- O GARDEN DECK







FLOOR PLAN



- 1 BR
- 2 BR
- INDOOR LOBBY
- POCKET GARDEN
- O GARDEN DECK
- UTILITIES (FIRE EXIT, ELEVATOR)





#### 22<sup>ND</sup> FLOOR

FLOOR PLAN

# MODAN LOFTS

- 1 BR
- 2 BR
- COMBINED U