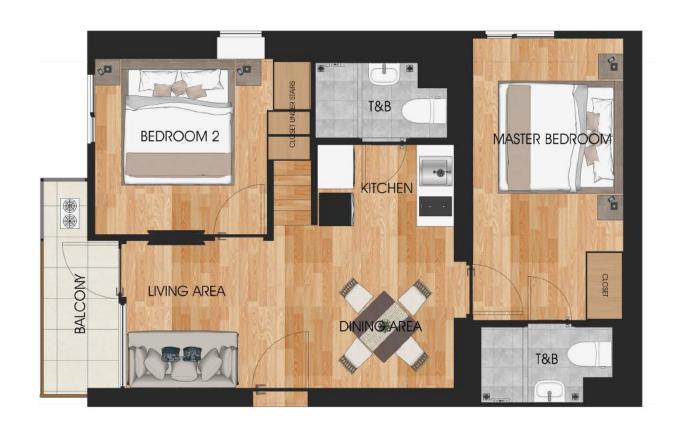

#### TWO BEDROOM ALPHA

Floors 1 to 21

UNIT AREA 55.24 SQM LOFT AREA 18.51 SQM **TOTAL USABLE AREA** 73.75 SQM

#### 2 BEDROOM ALPHA

#### Two Bedroom with Extra Unit Space

2 Bedroom Alpha

2 Bedroom Beta

**Unit Area** 

55.24 sqm

52.31 sqm

**Loft Area** 

18.51 sqm