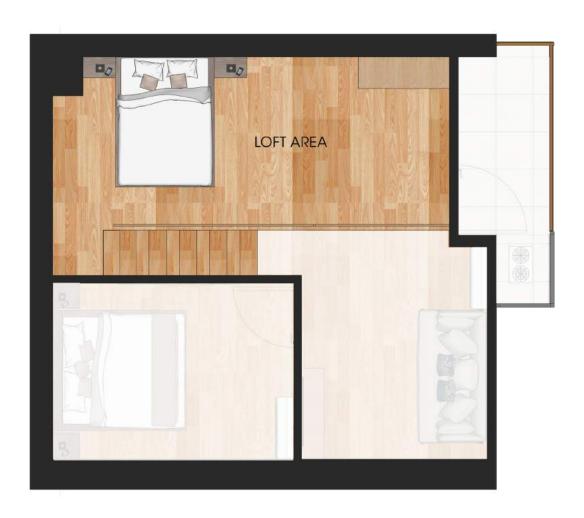

### ADDLOFT TECHNOLOGY

- High Ceiling Units
- Loft Living Experience
- Simple Yet Smart Design

## EXTRAORDINARY SPACE

Modan Lofts Ortigas Hills offers extra space to fit every resident's extraordinary lifestyle at no extra cost. Be it for living or storage, this additional usable space gives residents more freedom to customize their unit.

## EXTRAORDINARY ENGINEERING

Modan Lofts Ortigas Hills introduces engineering technologies such as AddLoft, utilizing every unit's high ceilings to expand usable area. This gives residents the freedom to personalize the additional space.