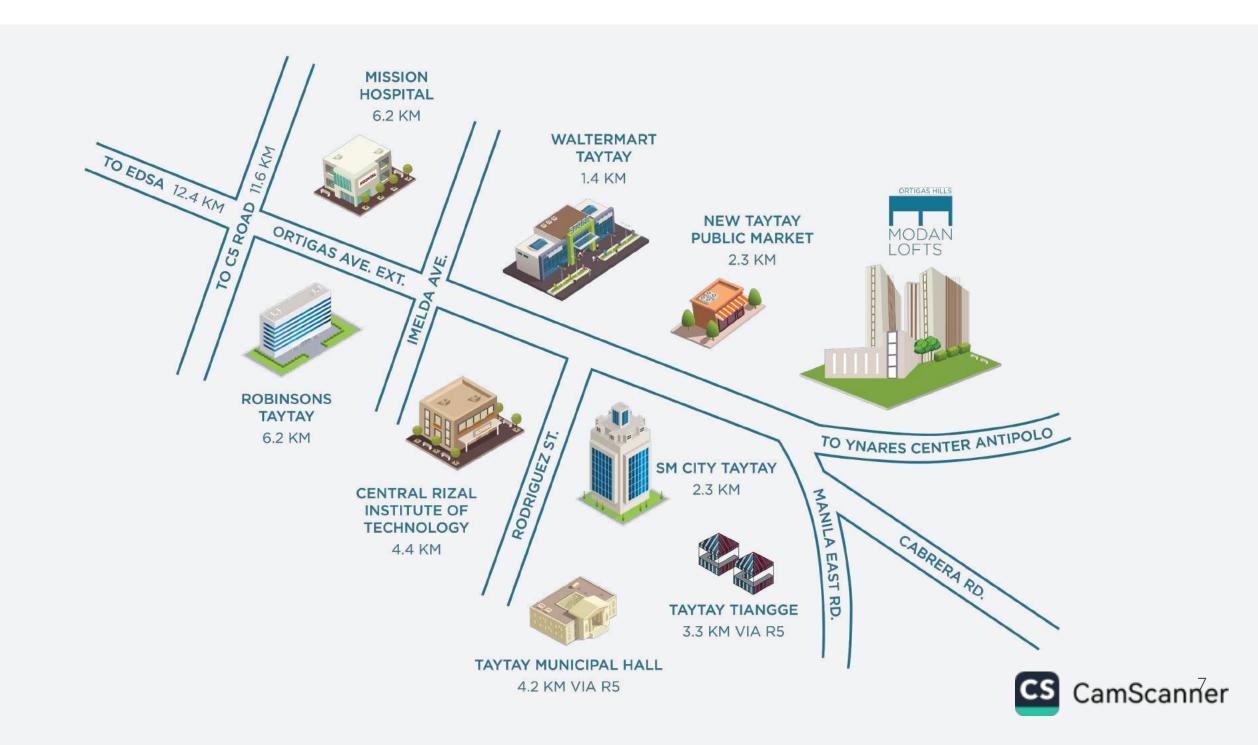

hnology.

PH1 World Developers will deliver extraordinary value to every homeowner through its extraordinary projects and its extraordinary partner builder, Megawide Construction Corporation.











# EXTRAORDINARY **BUILDER**

Megawide is one of the country's most innovative engineering and infrastructure conglomerates with a portfolio in Engineering, Procurement and Construction (EPC); Airport Infrastructure; and Progressive Property Development. Its proprietary construction and engineering solutions continue to shape the industry by integrating comprehensive EPC capabilities with innovative construction technologies such as precast, formwork systems, concrete batching, and construction equipment and logistics.



Engineering
A First-World Philippines



#### EXTRAORDINARY LOCATION



#### NEARBY ESTABLISHMENTS











# EXTRAORDINARY CONCEPT





### ADDLOFT TECHNOLOGY

- High Ceiling Units
- Loft Living Experience
- Simple Yet Smart Design





## EXTRAORDINARY SPACE

Modan Lofts Ortigas Hills offers extra space to fit every resident's extraordinary lifestyle at no extra cost. Be it for living or storage, this additional usable space gives residents more freedom to customize their unit.



#### **UNIT TYPES**



Architect's Perspective

1 BEDROOM
WITH EXTRA UNIT SPACE

**2 BEDROOM**WITH EXTRA UNIT SPACE



## ONE BEDROOM

ALPHA







#### ONE BEDROOM ALPHA

Floors 2 to 21

UNIT AREA 35.63 SQM LOFT AREA 11.73 SQM TOTAL USABLE AREA 47.36 SQM



#### 1 BEDROOM ALPHA





## ONE BEDROOM

BETA







#### ONE BEDROOM BETA

Floors 4 to 21

UNIT AREA 38.70 SQM LOFT ARE