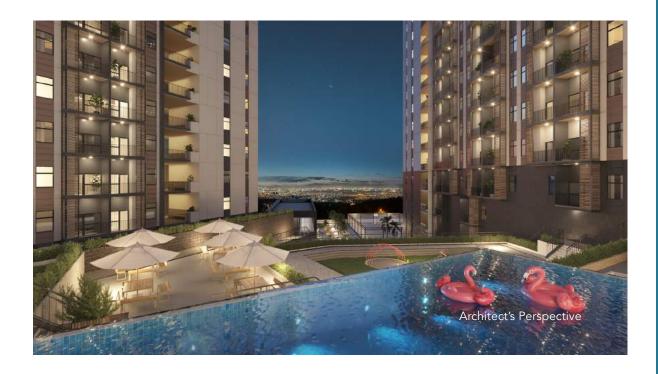

## 1 BEDROOM BETA





### One Bedroom with Extra Unit Space





1 Bedroom Alpha

1 Bedroom Beta

**Unit Area** 

35.63 sqm

38.70 sqm

**Loft Area** 

11.73 sqm

12.33 sqm

**Total Usable Area** 

47.36 sqm

51.03 sqm





## TWO BEDROOM

ALPHA







#### TWO BEDROOM ALPHA

Floors 1 to 21

UNIT AREA 55.24 SQM LOFT AREA 18.51 SQM **TOTAL USABLE AREA** 73.75 SQM



#### 2 BEDROOM ALPHA







# TWO BEDROOM

BETA







#### TWO BEDROOM BETA

Floors 2 to 21

UNIT AREA 52.31 SQM LOFT AREA 17.84 SQM **TOTAL USABLE AREA** 70.15 SQM



#### 2 BEDROOM BETA





#### Two Bedroom with Extra Unit Space





2 Bedroom Alpha

2 Bedroom Beta

**Unit Area** 

55.24 sqm

52.31 sqm

**Loft Area** 

18.51 sqm

17.84 sqm

**Total Usable Area** 

47.36 sqm

70.15 sqm







## EXTRAORDINARY AMENITIES

















## RETAIL SPACE



## EXTRAORDINARY ENGINEERING

Modan Lofts Ortigas Hills introduces engineering technologies such as AddLoft, utilizing every unit's high ceilings to expand usable area. This gives residents the freedom to personalize the additional space.





#### GROUND FLOOR

#### FLOOR PLAN



- 1 BR
- 2 BR
- INDOOR LOBBY
- POCKET GARDEN
- O GARDEN DECK
- UTILITIES (FIRE EXIT, ELEVATOR)





#### 3RD FLOOR

FLOOR PLAN



- 1 BR
- 2 BR
- INDOOR LOBBY
- POCKET GARDEN
- GARDEN DECK





#### 5<sup>th</sup> FLOOR

FLOOR PLAN



- 1BR
- 2 BR
- INDOOR LOBBY
- POCKET GARDEN
- O GARDEN DECK







FLOOR PLAN



- 1 BR
- 2 BR
- INDOOR LOBBY
- POCKET GARDEN
- O GARDEN DECK
- UTILITIES (FIRE EXIT, ELEVATOR)





#### 22<sup>ND</sup> FLOOR

FLOOR PLAN

# MODAN LOFTS

- 1 BR
- 2 BR
-