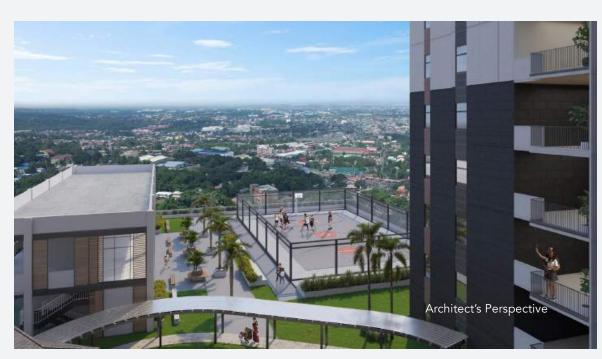

TOTAL USABLE AREA 51.03 SQM



#### 1 BEDROOM BETA





### One Bedroom with Extra Unit Space





1 Bedroom Alpha

1 Bedroom Beta

**Unit Area** 

35.63 sqm

38.70 sqm

**Loft Area** 

11.73 sqm

12.33 sqm

**Total Usable Area** 

47.36 sqm

51.03 sqm





## TWO BEDROOM

ALPHA







#### TWO BEDROOM ALPHA

Floors 1 to 21

UNIT AREA 55.24 SQM LOFT AREA 18.51 SQM **TOTAL USABLE AREA** 73.75 SQM



#### 2 BEDROOM ALPHA







# TWO BEDROOM

BETA







#### TWO BEDROOM BETA

Floors 2 to 21

UNIT AREA 52.31 SQM LOFT AREA 17.84 SQM **TOTAL USABLE AREA** 70.15 SQM



#### 2 BEDROOM BETA





#### Two Bedroom with Extra Unit Space





2 Bedroom Alpha

2 Bedroom Beta

**Unit Area** 

55.24 sqm

52.31 sqm

**Loft Area** 

18.51 sqm

17.84 sqm

**Total Usable Area** 

47.36 sqm

70.15 sqm







## EXTRAORDINARY AMENITIES

















## RETAIL SPACE



## EXTRAORDINARY ENGINEERING

Modan Lofts Ortigas Hills introduces engineering technologies such as AddLoft, utilizing every unit's high ceilings to expand usable area. This gives residents the freedom to personalize the additional space.





#### GROUND FLOOR

#### FLOOR PLAN



- 1 BR
- 2 BR
- INDOOR LOBBY
- POCKET GARDEN
- O GARDEN DECK
- UTILITIES (FIRE EXIT, ELEVATOR)





#### 3RD FLOOR

FLOOR PLAN



- 1 BR
- 2 BR
- INDOOR LOBBY
- POCKET GARDEN
- GARDEN DECK





#### 5<sup>th</sup> FLOOR

FLOOR PLAN



- 1BR
- 2 BR
- INDOOR LOBBY
- POCKET GARDEN
- O GARDEN DECK







FLOOR PLAN



- 1 BR
- 2 BR
- INDOOR LOBBY
- POCKET GARDEN
- O GARDEN DECK
- UTILITIES (FIRE EXIT, ELEVATOR)





#### 22<sup>ND</sup> FLOOR

FLOOR PLA