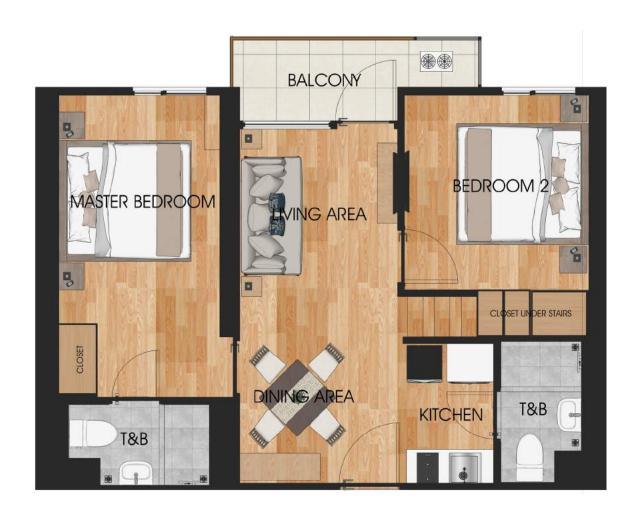

#### TWO BEDROOM ALPHA

Floors 1 to 21

UNIT AREA 55.24 SQM LOFT AREA 18.51 SQM **TOTAL USABLE AREA** 73.75 SQM

#### TWO BEDROOM BETA

Floors 2 to 21

UNIT AREA 52.31 SQM LOFT AREA 17.84 SQM **TOTAL USABLE AREA** 70.15 SQM

#### Two Bedroom with Extra Unit Space

2 Bedroom Alpha

2 Bedroom Beta

**Unit Area** 

55.24 sqm

52.31 sqm

**Loft Area** 

18.51 sqm

17.84 sqm

**Total Usable Area** 

47.36 sqm

70.15 sqm