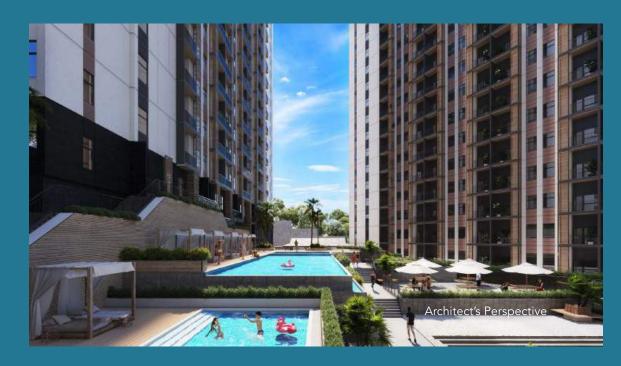

BEDROOM BETA





### One Bedroom with Extra Unit Space





1 Bedroom Alpha

1 Bedroom Beta

**Unit Area** 

35.63 sqm

38.70 sqm

**Loft Area** 

11.73 sqm

12.33 sqm

**Total Usable Area** 

47.36 sqm

51.03 sqm





## TWO BEDROOM

ALPHA







#### TWO BEDROOM ALPHA

Floors 1 to 21

UNIT AREA 55.24 SQM LOFT AREA 18.51 SQM **TOTAL USABLE AREA** 73.75 SQM



#### 2 BEDROOM ALPHA







# TWO BEDROOM

BETA







#### TWO BEDROOM BETA

Floors 2 to 21

UNIT AREA 52.31 SQM LOFT AREA 17.84 SQM **TOTAL USABLE AREA** 70.15 SQM



#### 2 BEDROOM BETA





#### Two Bedroom with Extra Unit Space





2 Bedroom Alpha

2 Bedroom Beta

**Unit Area** 

55.24 sqm

52.31 sqm

**Loft Area** 

18.51 sqm

17.84 sqm

**Total Usable Area** 

47.36 sqm

70.15 sqm







## EXTRAORDINARY AMENITIES

















## RETAIL SPACE



## EXTRAORDINARY ENGINEERING

Modan Lofts Ortigas Hills introduces engineering technologies such as AddLoft, utilizing every unit's high ceilings to expand usable area. This gives residents the freedom to personalize the additional space.





#### GROUND FLOOR

#### FLOOR PLAN



- 1 BR
- 2 BR
- INDOOR LOBBY
- POCKET GARDEN
- O GARDEN DECK
- UTILITIES (FIRE EXIT, ELEVATOR)





#### 3RD FLOOR

FLOOR PLAN



- 1 BR
- 2 BR
- INDOOR LOBBY
- POCKET GARDEN
- GARDEN DECK





#### 5<sup>th</sup> FLOOR

FLOOR PLAN



- 1BR
- 2 BR
- INDOOR LOBBY
- POCKET GARDEN
- O GARDEN DECK







FLOOR PLAN



- 1 BR
- 2 BR
- INDOOR LOBBY
- POCKET GARDEN
- O GARDEN DECK
- UTILITIES (FIRE EXIT, ELEVATOR)





#### 22<sup>ND</sup> FLOOR

FLOOR PLAN

# MODAN LOFTS

- 1 BR
- 2 BR
- COMB