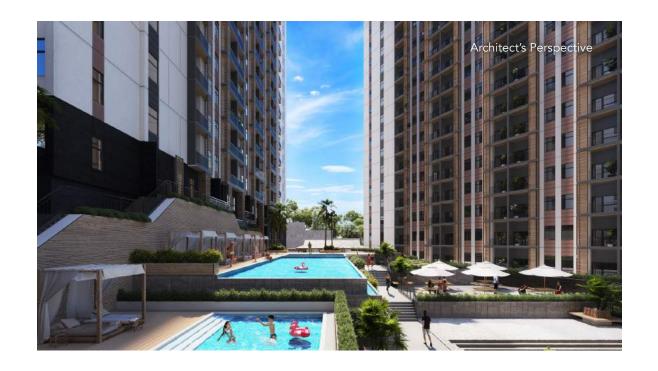

#### 1 BEDROOM BETA





### One Bedroom with Extra Unit Space





1 Bedroom Alpha

1 Bedroom Beta

**Unit Area** 

35.63 sqm

38.70 sqm

**Loft Area** 

11.73 sqm

12.33 sqm

**Total Usable Area** 

47.36 sqm

51.03 sqm





## TWO BEDROOM

ALPHA







#### TWO BEDROOM ALPHA

Floors 1 to 21

UNIT AREA 55.24 SQM LOFT AREA 18.51 SQM **TOTAL USABLE AREA** 73.75 SQM



#### 2 BEDROOM ALPHA







# TWO BEDROOM

BETA







#### TWO BEDROOM BETA

Floors 2 to 21

UNIT AREA 52.31 SQM LOFT AREA 17.84 SQM **TOTAL USABLE AREA** 70.15 SQM



#### 2 BEDROOM BETA





#### Two Bedroom with Extra Unit Space





2 Bedroom Alpha

2 Bedroom Beta

**Unit Area** 

55.24 sqm

52.31 sqm

**Loft Area** 

18.51 sqm

17.84 sqm

**Total Usable Area** 

47.36 sqm

70.15 sqm







## EXTRAORDINARY AMENITIES

















## RETAIL SPACE



## EXTRAORDINARY ENGINEERING

Modan Lofts Ortigas Hills introduces engineering technologies such as AddLoft, utilizing every unit's high ceilings to expand usable area. This gives residents the freedom to personalize the additional space.





#### GROUND FLOOR

#### FLOOR PLAN



- 1 BR
- 2 BR
- INDOOR LOBBY
- POCKET GARDEN
- O GARDEN DECK
- UTILITIES (FIRE EXIT, ELEVATOR)





#### 3RD FLOOR

FLOOR PLAN



- 1 BR
- 2 BR
- INDOOR LOBBY
- POCKET GARDEN
- GARDEN DECK





#### 5<sup>th</sup> FLOOR

FLOOR PLAN



- 1BR
- 2 BR
- INDOOR LOBBY
- POCKET GARDEN
- O GARDEN DECK







FLOOR PLAN



- 1 BR
- 2 BR
- INDOOR LOBBY
- POCKET GARDEN
- O GARDEN DECK
- UTILITIES (FIRE EXIT, ELEVATOR)





#### 22<sup>ND</sup> FLOOR

FLOOR PLAN

# MODAN LOFTS

- 1 BR
- 2 B