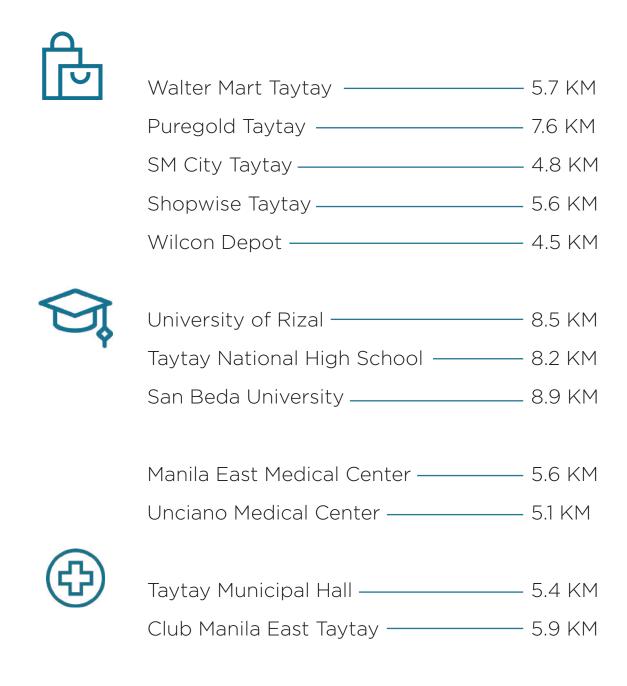

ill deliver extraordinary value to every homeowner through its extraordinary projects and its extraordinary partner builder, Megawide Construction Corporation.











# EXTRAORDINARY **BUILDER**

Megawide is one of the country's most innovative engineering and infrastructure conglomerates with a portfolio in Engineering, Procurement and Construction (EPC); Airport Infrastructure; and Progressive Property Development. Its proprietary construction and engineering solutions continue to shape the industry by integrating comprehensive EPC capabilities with innovative construction technologies such as precast, formwork systems, concrete batching, and construction equipment and logistics.



Engineering
A First-World Philippines



#### EXTRAORDINARY LOCATION



#### NEARBY ESTABLISHMENTS











# EXTRAORDINARY CONCEPT





### ADDLOFT TECHNOLOGY

- High Ceiling Units
- Loft Living Experience
- Simple Yet Smart Design





## EXTRAORDINARY SPACE

Modan Lofts Ortigas Hills offers extra space to fit every resident's extraordinary lifestyle at no extra cost. Be it for living or storage, this additional usable space gives residents more freedom to customize their unit.



#### **UNIT TYPES**



Architect's Perspective

1 BEDROOM
WITH EXTRA UNIT SPACE

**2 BEDROOM**WITH EXTRA UNIT SPACE



## ONE BEDROOM

ALPHA







#### ONE BEDROOM ALPHA

Floors 2 to 21

UNIT AREA 35.63 SQM LOFT AREA 11.73 SQM TOTAL USABLE AREA 47.36 SQM



#### 1 BEDROOM ALPHA





## ONE BEDROOM

BETA







#### ONE BEDROOM BETA

Floors 4 to 21

UNIT AREA 38.70 SQM LOFT AREA 12.33 SQM TOTAL USABLE AREA 51