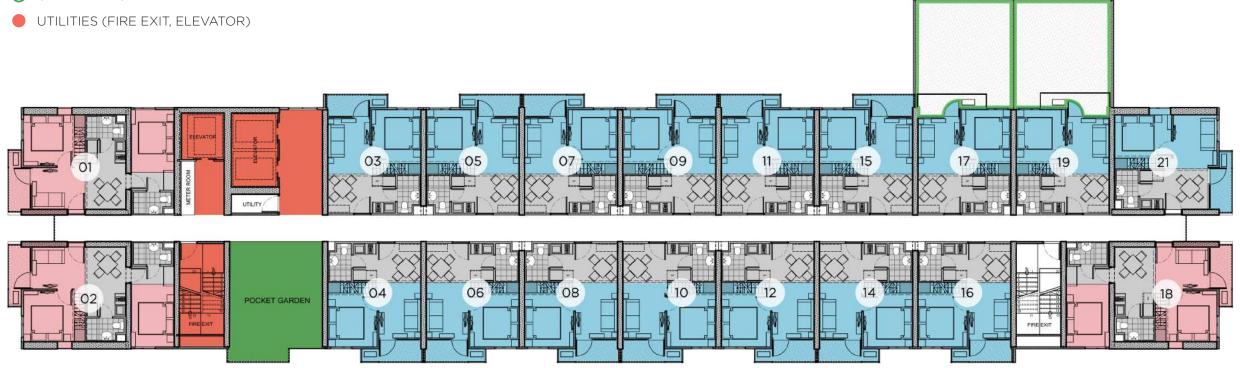

#### 22<sup>ND</sup> FLOOR

FLOOR PLAN

# MODAN LOFTS

- 1 BR
- 2 BR
- COMBINED UNITS
- POCKET GARDEN
- O GARDEN DECK
- UTILITIES (FIRE EXIT, ELEVATOR)