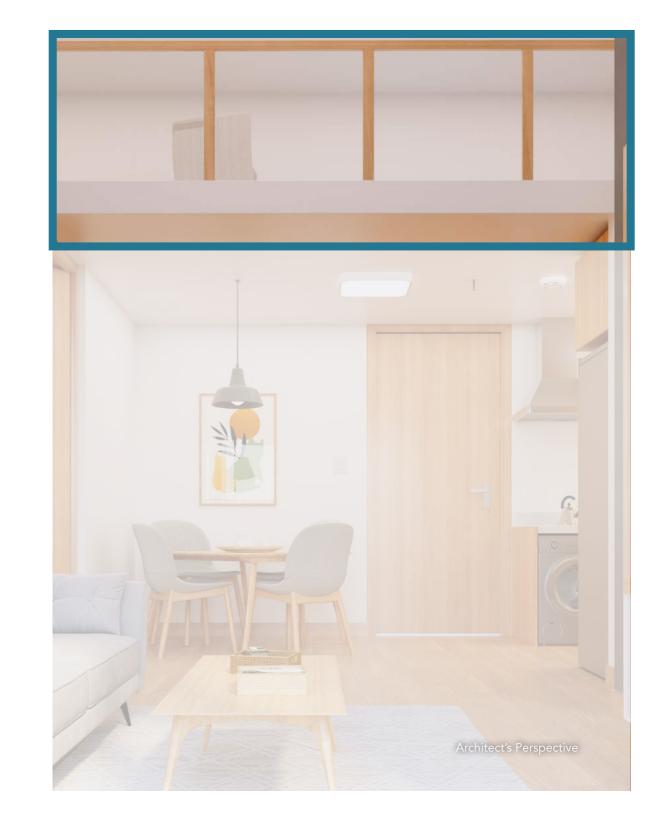

## EXTRAORDINARY SPACE

Modan Lofts Ortigas Hills offers extra space to fit every resident's extraordinary lifestyle at no extra cost. Be it for living or storage, this additional usable space gives residents more freedom to customize their unit.

#### **UNIT TYPES**

Architect's Perspective

1 BEDROOM
WITH EXTRA UNIT SPACE

**2 BEDROOM**WITH EXTRA UNIT SPACE

## EXTRAORDINARY ENGINEERING

Modan Lofts Ortigas Hills introduces engineering technologies such as AddLoft, utilizing every unit's high ceilings to expand usable area. This gives residents the freedom to personalize the additional space.