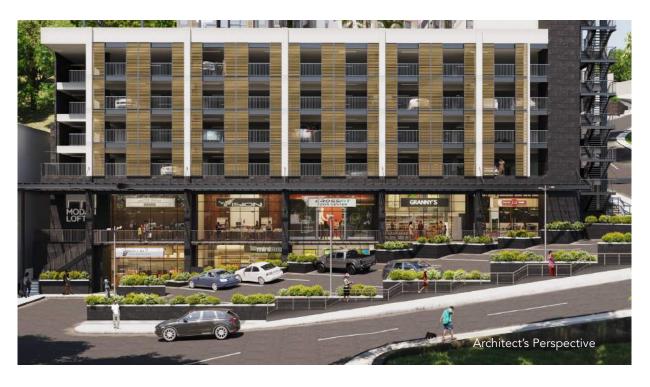

ROOM BETA





### One Bedroom with Extra Unit Space





1 Bedroom Alpha

1 Bedroom Beta

**Unit Area** 

35.63 sqm

38.70 sqm

**Loft Area** 

11.73 sqm

12.33 sqm

**Total Usable Area** 

47.36 sqm

51.03 sqm





## TWO BEDROOM

ALPHA







#### TWO BEDROOM ALPHA

Floors 1 to 21

UNIT AREA 55.24 SQM LOFT AREA 18.51 SQM **TOTAL USABLE AREA** 73.75 SQM



#### 2 BEDROOM ALPHA







# TWO BEDROOM

BETA







#### TWO BEDROOM BETA

Floors 2 to 21

UNIT AREA 52.31 SQM LOFT AREA 17.84 SQM **TOTAL USABLE AREA** 70.15 SQM



#### 2 BEDROOM BETA





#### Two Bedroom with Extra Unit Space





2 Bedroom Alpha

2 Bedroom Beta

**Unit Area** 

55.24 sqm

52.31 sqm

**Loft Area** 

18.51 sqm

17.84 sqm

**Total Usable Area** 

47.36 sqm

70.15 sqm







## EXTRAORDINARY AMENITIES

















## RETAIL SPACE



## EXTRAORDINARY ENGINEERING

Modan Lofts Ortigas Hills introduces engineering technologies such as AddLoft, utilizing every unit's high ceilings to expand usable area. This gives residents the freedom to personalize the additional space.





#### GROUND FLOOR

#### FLOOR PLAN



- 1 BR
- 2 BR
- INDOOR LOBBY
- POCKET GARDEN
- O GARDEN DECK
- UTILITIES (FIRE EXIT, ELEVATOR)





#### 3RD FLOOR

FLOOR PLAN



- 1 BR
- 2 BR
- INDOOR LOBBY
- POCKET GARDEN
- GARDEN DECK





#### 5<sup>th</sup> FLOOR

FLOOR PLAN



- 1BR
- 2 BR
- INDOOR LOBBY
- POCKET GARDEN
- O GARDEN DECK







FLOOR PLAN



- 1 BR
- 2 BR
- INDOOR LOBBY
- POCKET GARDEN
- O GARDEN DECK
- UTILITIES (FIRE EXIT, ELEVATOR)





#### 22<sup>ND</sup> FLOOR

FLOOR PLAN

# MODAN LOFTS

- 1 BR
- 2 BR
- COMBINED