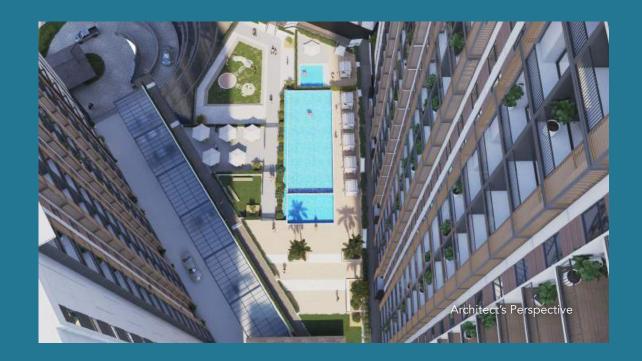

1 BEDROOM BETA





### One Bedroom with Extra Unit Space





1 Bedroom Alpha

1 Bedroom Beta

**Unit Area** 

35.63 sqm

38.70 sqm

**Loft Area** 

11.73 sqm

12.33 sqm

**Total Usable Area** 

47.36 sqm

51.03 sqm





## TWO BEDROOM

ALPHA







#### TWO BEDROOM ALPHA

Floors 1 to 21

UNIT AREA 55.24 SQM LOFT AREA 18.51 SQM **TOTAL USABLE AREA** 73.75 SQM



#### 2 BEDROOM ALPHA







# TWO BEDROOM

BETA







#### TWO BEDROOM BETA

Floors 2 to 21

UNIT AREA 52.31 SQM LOFT AREA 17.84 SQM **TOTAL USABLE AREA** 70.15 SQM



#### 2 BEDROOM BETA





#### Two Bedroom with Extra Unit Space





2 Bedroom Alpha

2 Bedroom Beta

**Unit Area** 

55.24 sqm

52.31 sqm

**Loft Area** 

18.51 sqm

17.84 sqm

**Total Usable Area** 

47.36 sqm

70.15 sqm







## EXTRAORDINARY AMENITIES

















## RETAIL SPACE



## EXTRAORDINARY ENGINEERING

Modan Lofts Ortigas Hills introduces engineering technologies such as AddLoft, utilizing every unit's high ceilings to expand usable area. This gives residents the freedom to personalize the additional space.





#### GROUND FLOOR

#### FLOOR PLAN



- 1 BR
- 2 BR
- INDOOR LOBBY
- POCKET GARDEN
- O GARDEN DECK
- UTILITIES (FIRE EXIT, ELEVATOR)





#### 3RD FLOOR

FLOOR PLAN



- 1 BR
- 2 BR
- INDOOR LOBBY
- POCKET GARDEN
- GARDEN DECK





#### 5<sup>th</sup> FLOOR

FLOOR PLAN



- 1BR
- 2 BR
- INDOOR LOBBY
- POCKET GARDEN
- O GARDEN DECK







FLOOR PLAN



- 1 BR
- 2 BR
- INDOOR LOBBY
- POCKET GARDEN
- O GARDEN DECK
- UTILITIES (FIRE EXIT, ELEVATOR)





#### 22<sup>ND</sup> FLOOR

FLOOR PLAN

# MODAN LOFTS

- 1 BR
- 2 BR
- CO