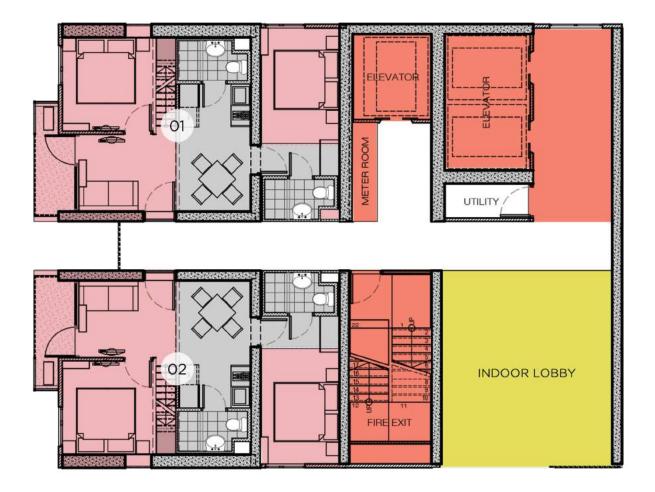

#### FLOOR PLAN

- 1 BR
- 2 BR
- INDOOR LOBBY
- POCKET GARDEN
- O GARDEN DECK
- UTILITIES (FIRE EXIT, ELEVATOR)

#### 3RD FLOOR

FLOOR PLAN

- 1 BR
- 2 BR
- INDOOR LOBBY
- POCKET GARDEN
- GARDEN DECK

#### 5<sup>th</sup> FLOOR

FLOOR PLAN

- 1BR
- 2 BR
- INDOOR LOBBY
- POCKET GARDEN
- O GARDEN DECK

FLOOR PLAN

- 1 BR
- 2 BR
- INDOOR LOBBY
- POCKET GARDEN
- O GARDEN DECK
- UTILITIES (FIRE EXIT, ELEVATOR)

#### 22<sup>ND</sup> FLOOR

FLOOR PLAN

# MODAN LOFTS

- 1 BR
- 2 BR
- COMBINED UNITS
- POCKET GARDEN
- O GARDEN DECK
- UTILITIES (FIRE EXIT, ELEVATOR)