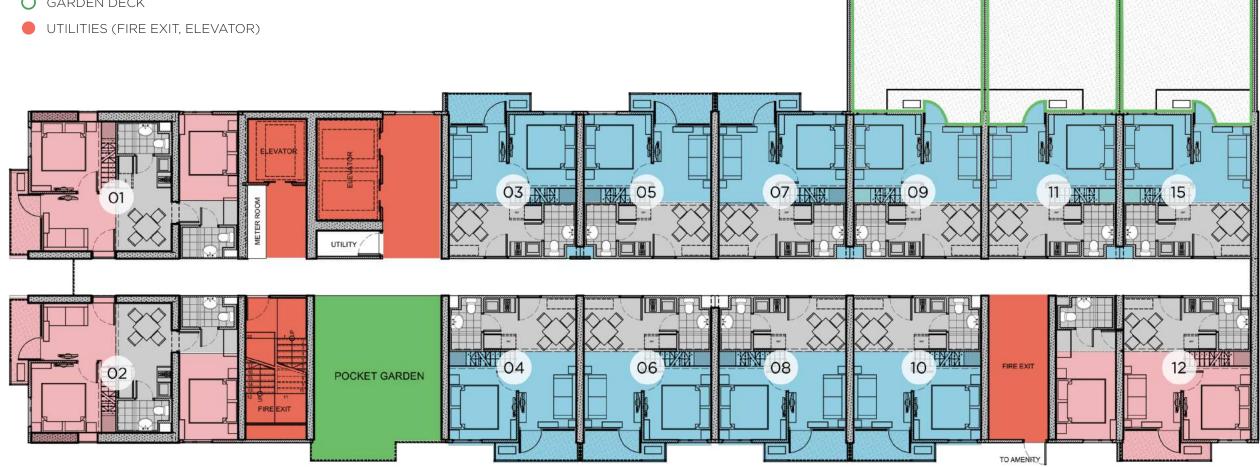

#### FLOOR PLAN

- 1 BR
- 2 BR
- INDOOR LOBBY
- POCKET GARDEN
- O GARDEN DECK
- UTILITIES (FIRE EXIT, ELEVATOR)

#### 3RD FLOOR

FLOOR PLAN

- 1 BR
- 2 BR
- INDOOR LOBBY
- POCKET GARDEN
- GARDEN DECK