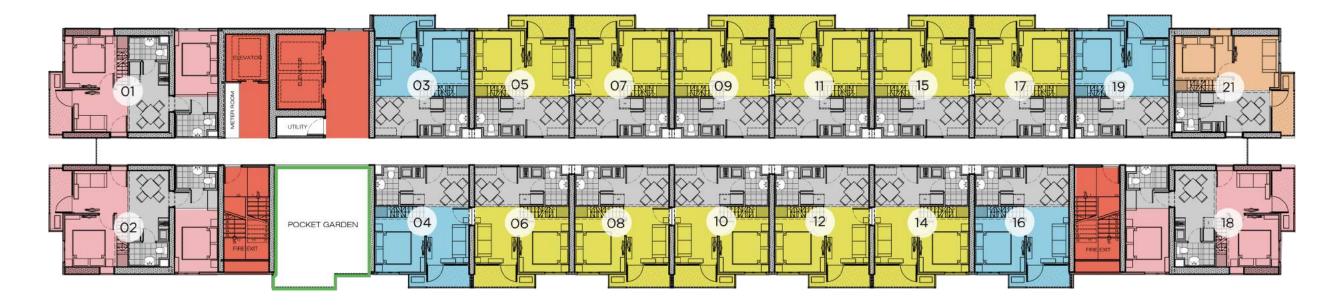

#### 5<sup>th</sup> FLOOR

FLOOR PLAN

- 1BR
- 2 BR
- INDOOR LOBBY
- POCKET GARDEN
- O GARDEN DECK

FLOOR PLAN

- 1 BR
- 2 BR
- INDOOR LOBBY
- POCKET GARDEN
- O GARDEN DECK
- UTILITIES (FIRE EXIT, ELEVATOR)

#### 22<sup>ND</sup> FLOOR

FLOOR PLAN

# MODAN LOFTS

- 1 BR
- 2 BR
- COMBINED UNITS
- POCKET GARDEN
- O GARDEN DECK
- UTILITIES (FIRE EXIT, ELEVATOR)