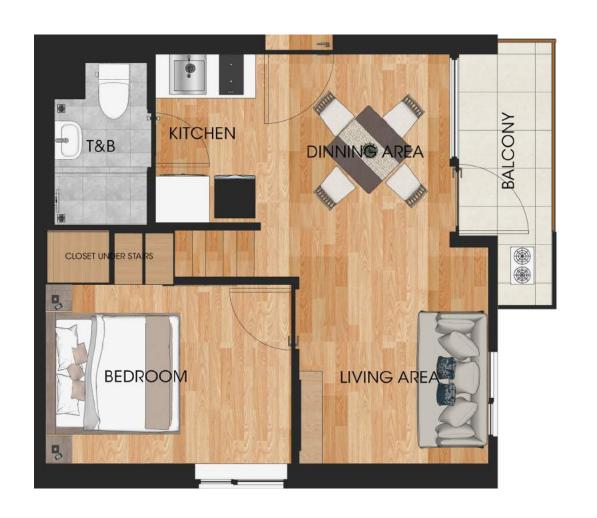

#### ONE BEDROOM ALPHA

Floors 2 to 21

UNIT AREA 35.63 SQM LOFT AREA 11.73 SQM TOTAL USABLE AREA 47.36 SQM

#### 1 BEDROOM ALPHA

### One Bedroom with Extra Unit Space

1 Bedroom Alpha

1 Bedroom Beta

**Unit Area** 

35.63 sqm

38.70 sqm

**Loft Area** 

11.73 sqm