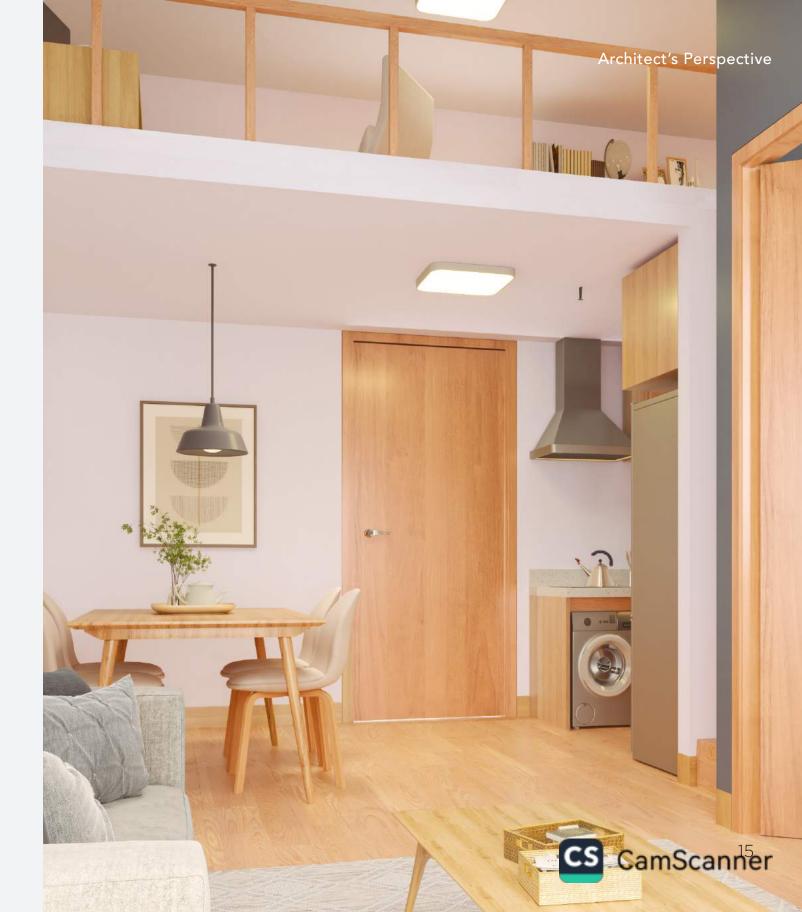

### ADDLOFT TECHNOLOGY

- High Ceiling Units
- Loft Living Experience
- Simple Yet Smart Design

## EXTRAORDINARY SPACE

Modan Lofts Ortigas Hills offers extra space to fit every resident's extraordinary lifestyle at no extra cost. Be it for living or storage, this additional usable space gives residents more freedom to customize their unit.

## EXTRAORDINARY ENGINEERING

Modan Lofts Ortigas Hills introduces engineering technologies such as AddLoft, utilizing every unit's high ceilings to expand usable area. This gives residents the freedom to personalize the additional space.