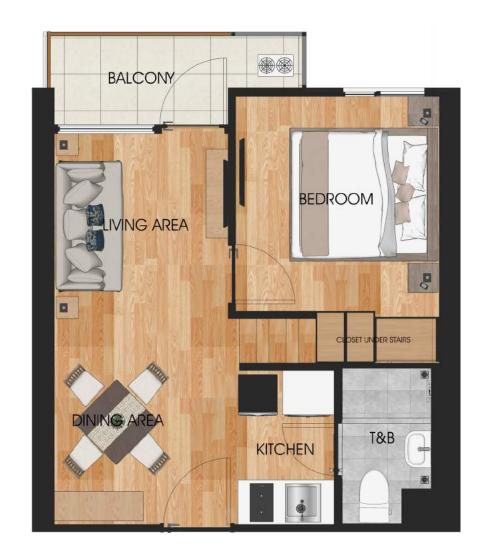

#### ONE BEDROOM ALPHA

Floors 2 to 21

UNIT AREA 35.63 SQM LOFT AREA 11.73 SQM TOTAL USABLE AREA 47.36 SQM

#### 1 BEDROOM ALPHA

### One Bedroom with Extra Unit Space

1 Bedroom Alpha

1 Bedroom Beta

**Unit Area** 

35.63 sqm

38.70 sqm

**Loft Area** 

11.73 sqm