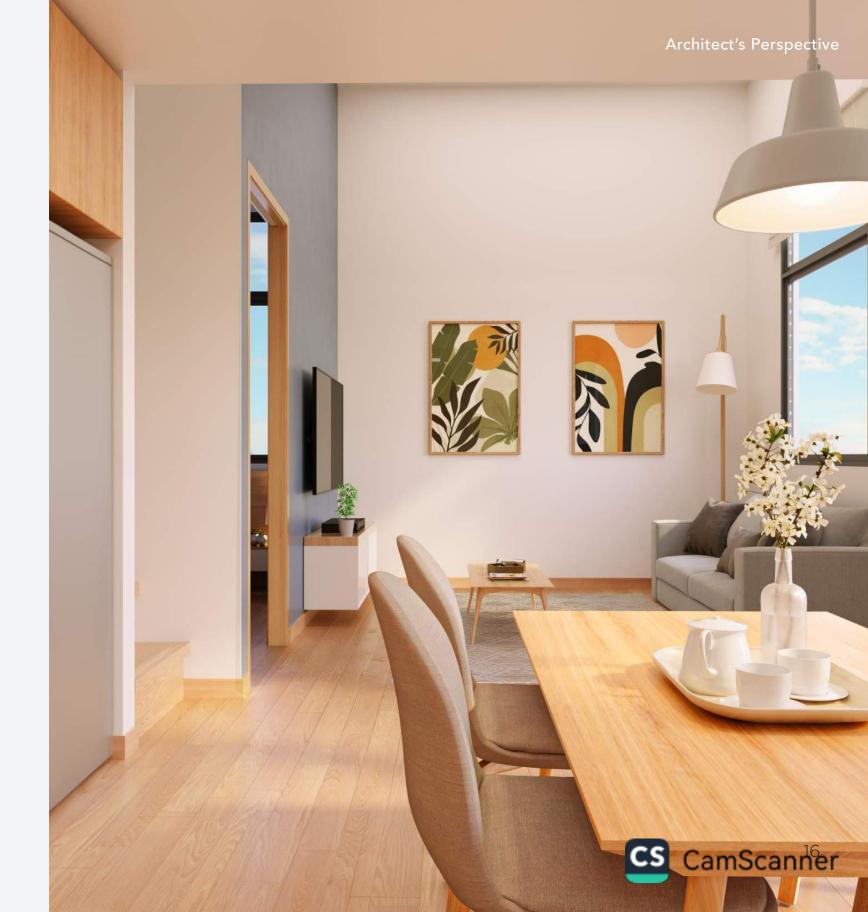

## EXTRAORDINARY SPACE

Modan Lofts Ortigas Hills offers extra space to fit every resident's extraordinary lifestyle at no extra cost. Be it for living or storage, this additional usable space gives residents more freedom to customize their unit.

#### **UNIT TYPES**

Architect's Perspective

1 BEDROOM
WITH EXTRA UNIT SPACE

**2 BEDROOM**WITH EXTRA UNIT SPACE

## EXTRAORDINARY ENGINEERING

Modan Lofts Ortigas Hills introduces engineering technologies such as AddLoft, utilizing every unit's high ceilings to expand usable area. This gives residents the freedom to personalize the additional space.