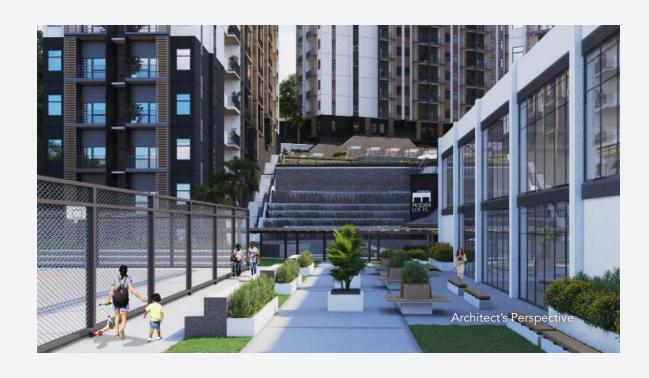

QM TOTAL USABLE AREA 51.03 SQM



#### 1 BEDROOM BETA





### One Bedroom with Extra Unit Space





1 Bedroom Alpha

1 Bedroom Beta

**Unit Area** 

35.63 sqm

38.70 sqm

**Loft Area** 

11.73 sqm

12.33 sqm

**Total Usable Area** 

47.36 sqm

51.03 sqm





## TWO BEDROOM

ALPHA







#### TWO BEDROOM ALPHA

Floors 1 to 21

UNIT AREA 55.24 SQM LOFT AREA 18.51 SQM **TOTAL USABLE AREA** 73.75 SQM



#### 2 BEDROOM ALPHA







# TWO BEDROOM

BETA







#### TWO BEDROOM BETA

Floors 2 to 21

UNIT AREA 52.31 SQM LOFT AREA 17.84 SQM **TOTAL USABLE AREA** 70.15 SQM



#### 2 BEDROOM BETA





#### Two Bedroom with Extra Unit Space





2 Bedroom Alpha

2 Bedroom Beta

**Unit Area** 

55.24 sqm

52.31 sqm

**Loft Area** 

18.51 sqm

17.84 sqm

**Total Usable Area** 

47.36 sqm

70.15 sqm







## EXTRAORDINARY AMENITIES

















## RETAIL SPACE



## EXTRAORDINARY ENGINEERING

Modan Lofts Ortigas Hills introduces engineering technologies such as AddLoft, utilizing every unit's high ceilings to expand usable area. This gives residents the freedom to personalize the additional space.





#### GROUND FLOOR

#### FLOOR PLAN



- 1 BR
- 2 BR
- INDOOR LOBBY
- POCKET GARDEN
- O GARDEN DECK
- UTILITIES (FIRE EXIT, ELEVATOR)





#### 3RD FLOOR

FLOOR PLAN



- 1 BR
- 2 BR
- INDOOR LOBBY
- POCKET GARDEN
- GARDEN DECK





#### 5<sup>th</sup> FLOOR

FLOOR PLAN



- 1BR
- 2 BR
- INDOOR LOBBY
- POCKET GARDEN
- O GARDEN DECK







FLOOR PLAN



- 1 BR
- 2 BR
- INDOOR LOBBY
- POCKET GARDEN
- O GARDEN DECK
- UTILITIES (FIRE EXIT, ELEVATOR)





#### 22<sup>ND</sup> FLOOR

FLOOR P