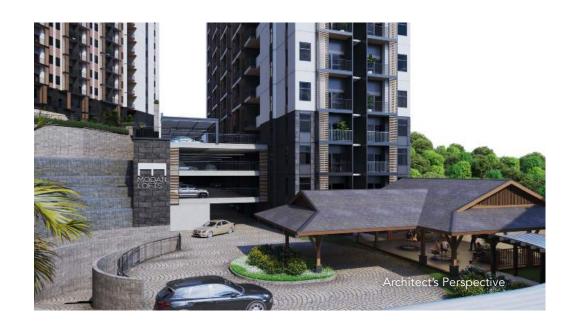

ALPHA

Floors 1 to 21

UNIT AREA 55.24 SQM LOFT AREA 18.51 SQM **TOTAL USABLE AREA** 73.75 SQM



#### 2 BEDROOM ALPHA







# TWO BEDROOM

BETA







#### TWO BEDROOM BETA

Floors 2 to 21

UNIT AREA 52.31 SQM LOFT AREA 17.84 SQM **TOTAL USABLE AREA** 70.15 SQM



#### 2 BEDROOM BETA





#### Two Bedroom with Extra Unit Space





2 Bedroom Alpha

2 Bedroom Beta

**Unit Area** 

55.24 sqm

52.31 sqm

**Loft Area** 

18.51 sqm

17.84 sqm

**Total Usable Area** 

47.36 sqm

70.15 sqm







## EXTRAORDINARY AMENITIES

















## RETAIL SPACE



## EXTRAORDINARY ENGINEERING

Modan Lofts Ortigas Hills introduces engineering technologies such as AddLoft, utilizing every unit's high ceilings to expand usable area. This gives residents the freedom to personalize the additional space.





#### GROUND FLOOR

#### FLOOR PLAN



- 1 BR
- 2 BR
- INDOOR LOBBY
- POCKET GARDEN
- O GARDEN DECK
- UTILITIES (FIRE EXIT, ELEVATOR)





#### 3RD FLOOR

FLOOR PLAN



- 1 BR
- 2 BR
- INDOOR LOBBY
- POCKET GARDEN
- GARDEN DECK





#### 5<sup>th</sup> FLOOR

FLOOR PLAN



- 1BR
- 2 BR
- INDOOR LOBBY
- POCKET GARDEN
- O GARDEN DECK







FLOOR PLAN



- 1 BR
- 2 BR
- INDOOR LOBBY
- POCKET GARDEN
- O GARDEN DECK
- UTILITIES (FIRE EXIT, ELEVATOR)





#### 22<sup>ND</sup> FLOOR

FLOOR PLAN

# MODAN LOFTS

- 1 BR
- 2 BR
- COMBINED UNITS
- POCKET GARDEN
- O GARDEN DECK
- UTILITIES (FIRE EXIT, ELEVATOR)





## Project Proponents

Architectural

Interior Design

Mechanical

Electrical

Plumbing/Sanitary

Fire protection

Landscape Design

Structural Design

Edward Co Tan + Architects

Edwar