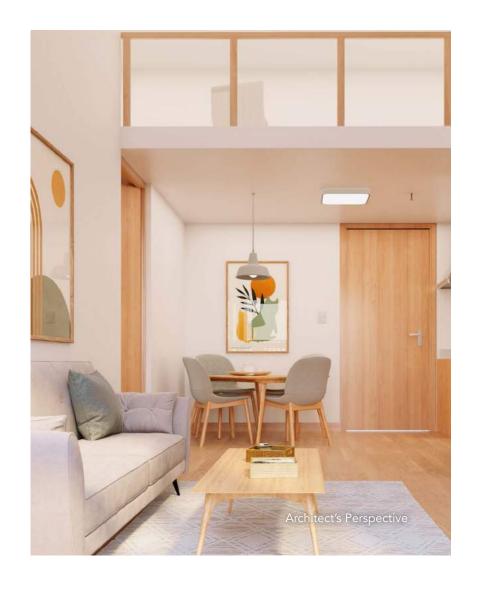

## EXTRAORDINARY SPACE

Modan Lofts Ortigas Hills offers extra space to fit every resident's extraordinary lifestyle at no extra cost. Be it for living or storage, this additional usable space gives residents more freedom to customize their unit.

## EXTRAORDINARY ENGINEERING

Modan Lofts Ortigas Hills introduces engineering technologies such as AddLoft, utilizing every unit's high ceilings to expand usable area. This gives residents the freedom to personalize the additional space.