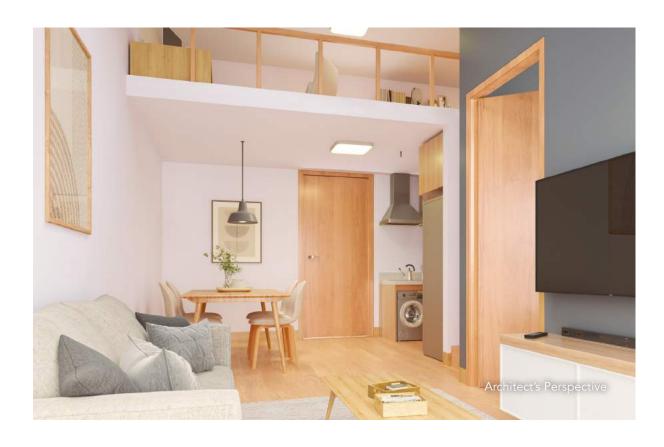

### ADDLOFT TECHNOLOGY

- High Ceiling Units
- Loft Living Experience
- Simple Yet Smart Design

## EXTRAORDINARY SPACE

Modan Lofts Ortigas Hills offers extra space to fit every resident's extraordinary lifestyle at no extra cost. Be it for living or storage, this additional usable space gives residents more freedom to customize their unit.

## EXTRAORDINARY ENGINEERING

Modan Lofts Ortigas Hills introduces engineering technologies such as AddLoft, utilizing every unit's high ceilings to expand usable area. This gives residents the freedom to personalize the additional space.