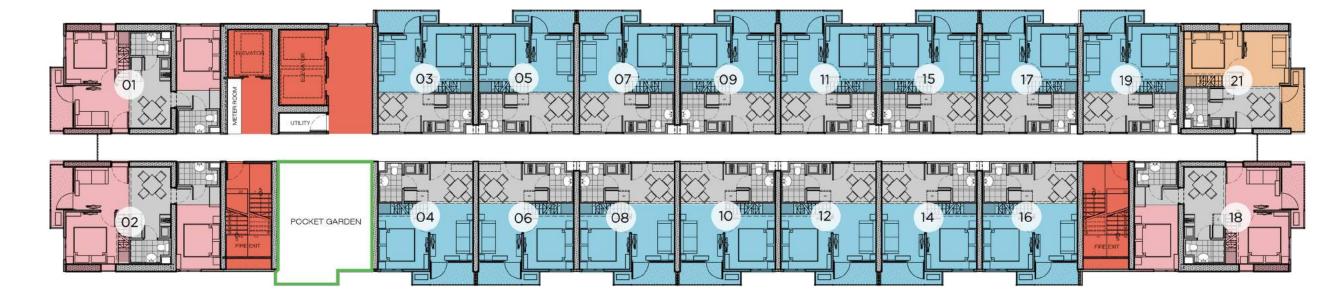

#### FLOOR PLAN

- 1 BR
- 2 BR
- INDOOR LOBBY
- POCKET GARDEN
- O GARDEN DECK
- UTILITIES (FIRE EXIT, ELEVATOR)

#### 3RD FLOOR

FLOOR PLAN

- 1 BR
- 2 BR
- INDOOR LOBBY
- POCKET GARDEN
- GARDEN DECK