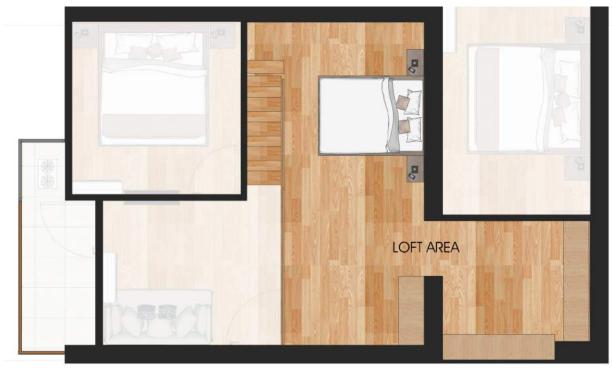

#### TWO BEDROOM ALPHA

Floors 1 to 21

UNIT AREA 55.24 SQM LOFT AREA 18.51 SQM **TOTAL USABLE AREA** 73.75 SQM

#### 2 BEDROOM ALPHA

#### Two Bedroom with Extra Unit Space

2 Bedroom Alpha

2 Bedroom Beta

**Unit Area** 

55.24 sqm

52.31 sqm

**Loft Area** 

18.51 sqm