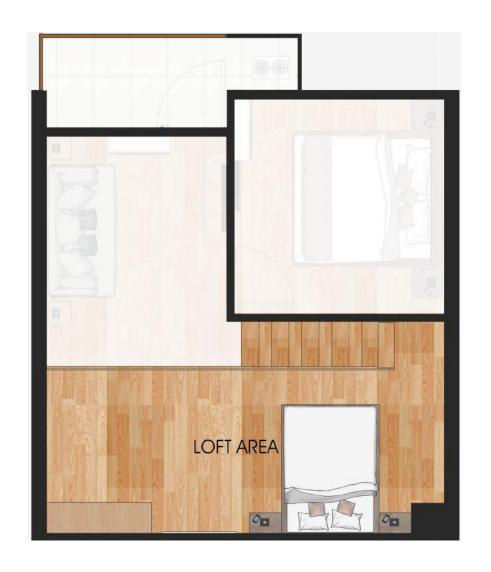

#### ONE BEDROOM ALPHA

Floors 2 to 21

UNIT AREA 35.63 SQM LOFT AREA 11.73 SQM TOTAL USABLE AREA 47.36 SQM

#### 1 BEDROOM ALPHA

### One Bedroom with Extra Unit Space

1 Bedroom Alpha

1 Bedroom Beta

**Unit Area** 

35.63 sqm

38.70 sqm

**Loft Area** 

11.73 sqm

## EXTRAORDINARY ENGINEERING

Modan Lofts Ortigas Hills introduces engineering technologies such as AddLoft, utilizing every unit's high ceilings to expand usable area. This gives residents the freedom to personalize the additional space.