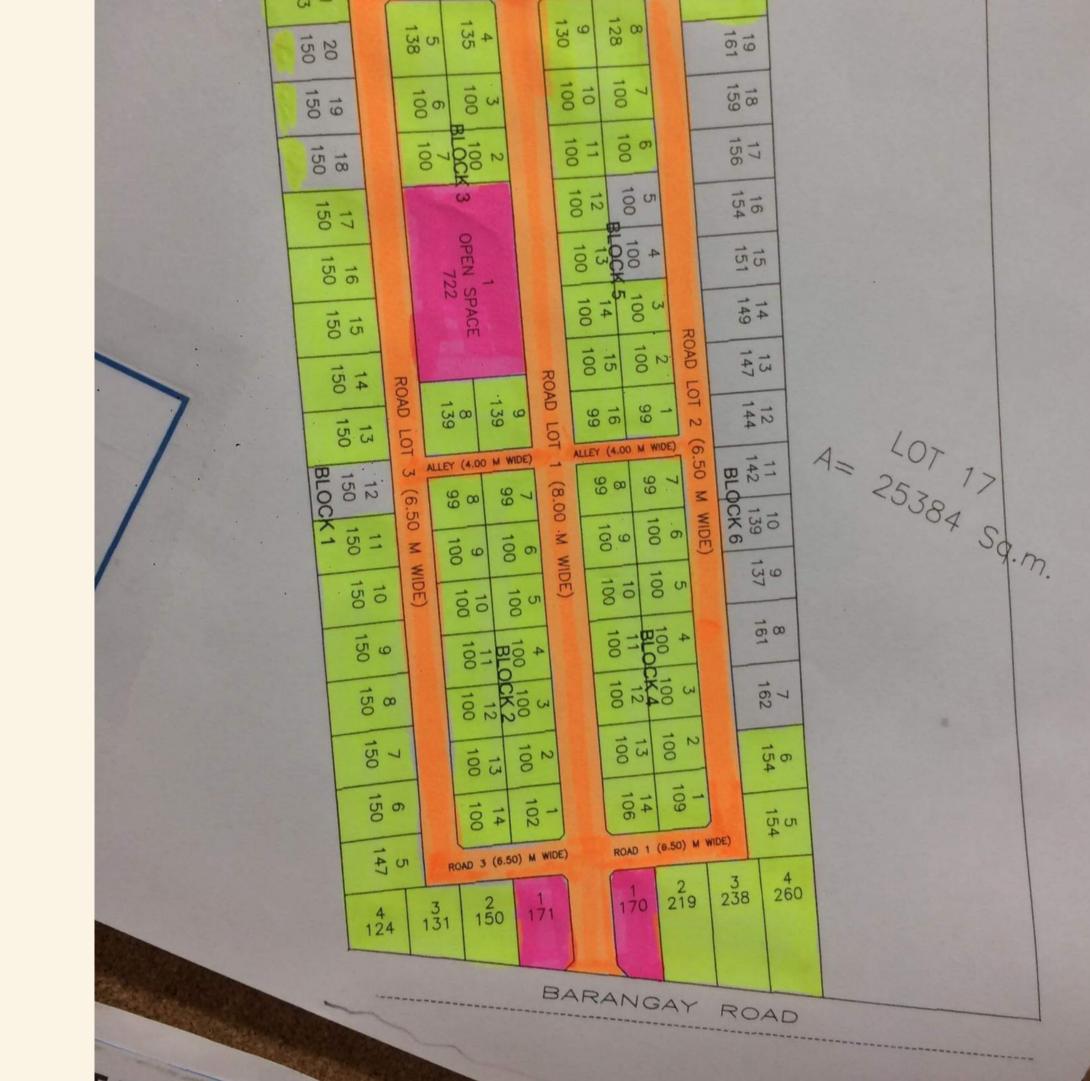

### **AVAILABLE SLOT**

LEGEND:

YELLOW - SOLD

**ORANGE - ROAD** 

WHITE - AVAILABLE

pinoyrealestate2022@gmail.con