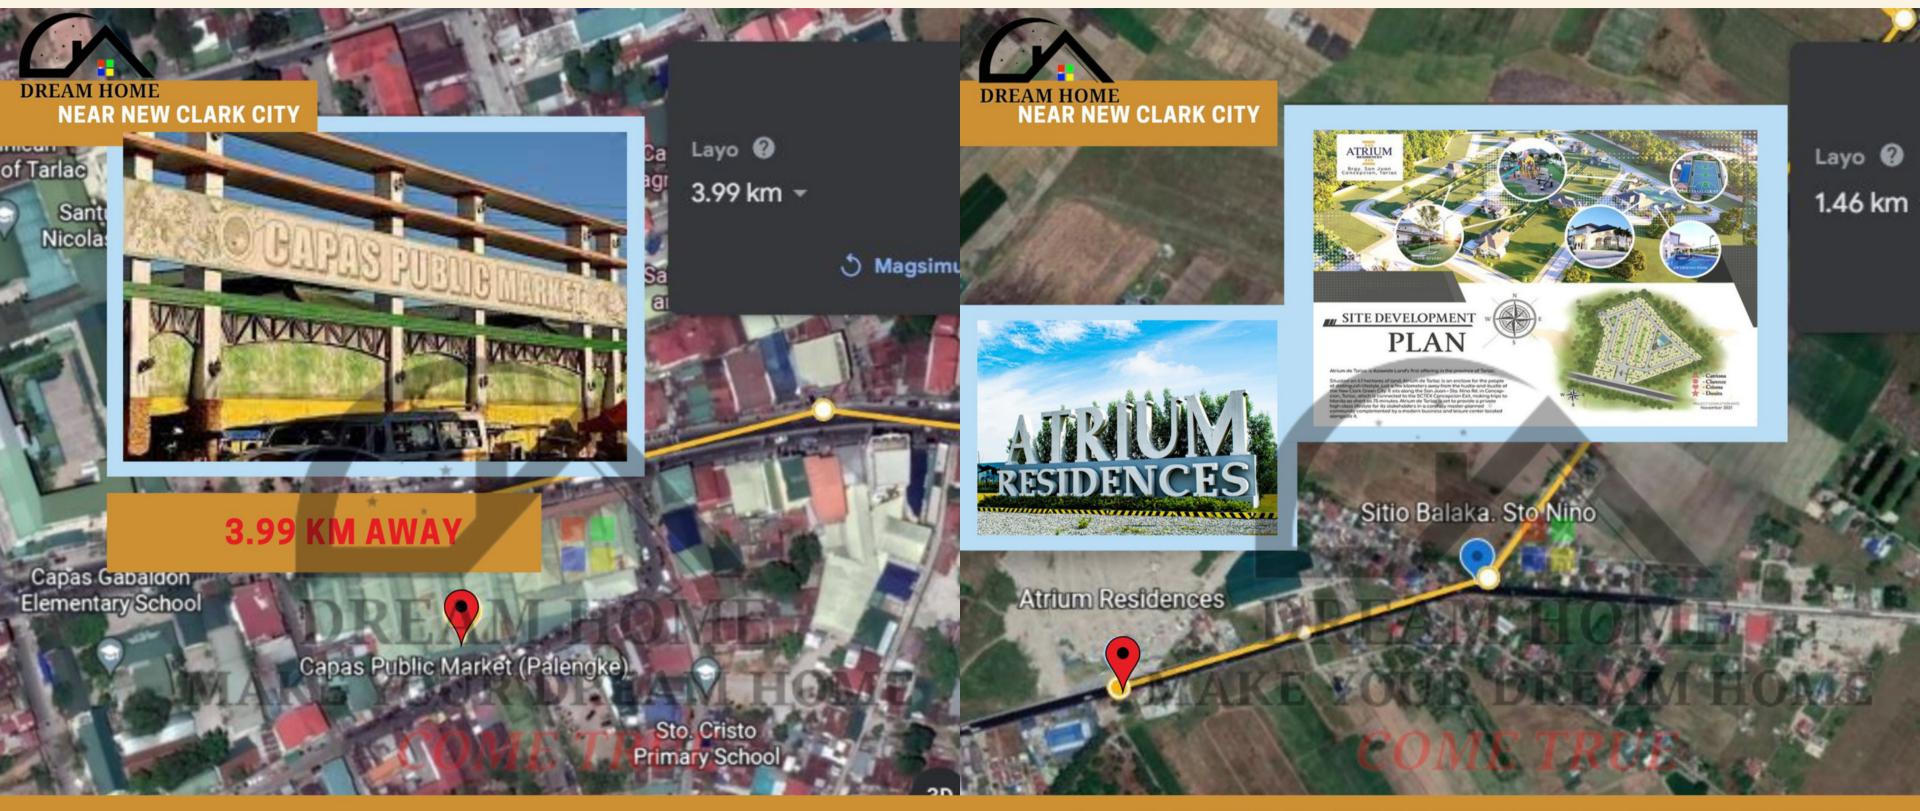

### **NEAR BY PLACES**

**CAPAS PUBLIC MARKET** 

1.46 KM AWAY TO ATRIUM RESIDENCES