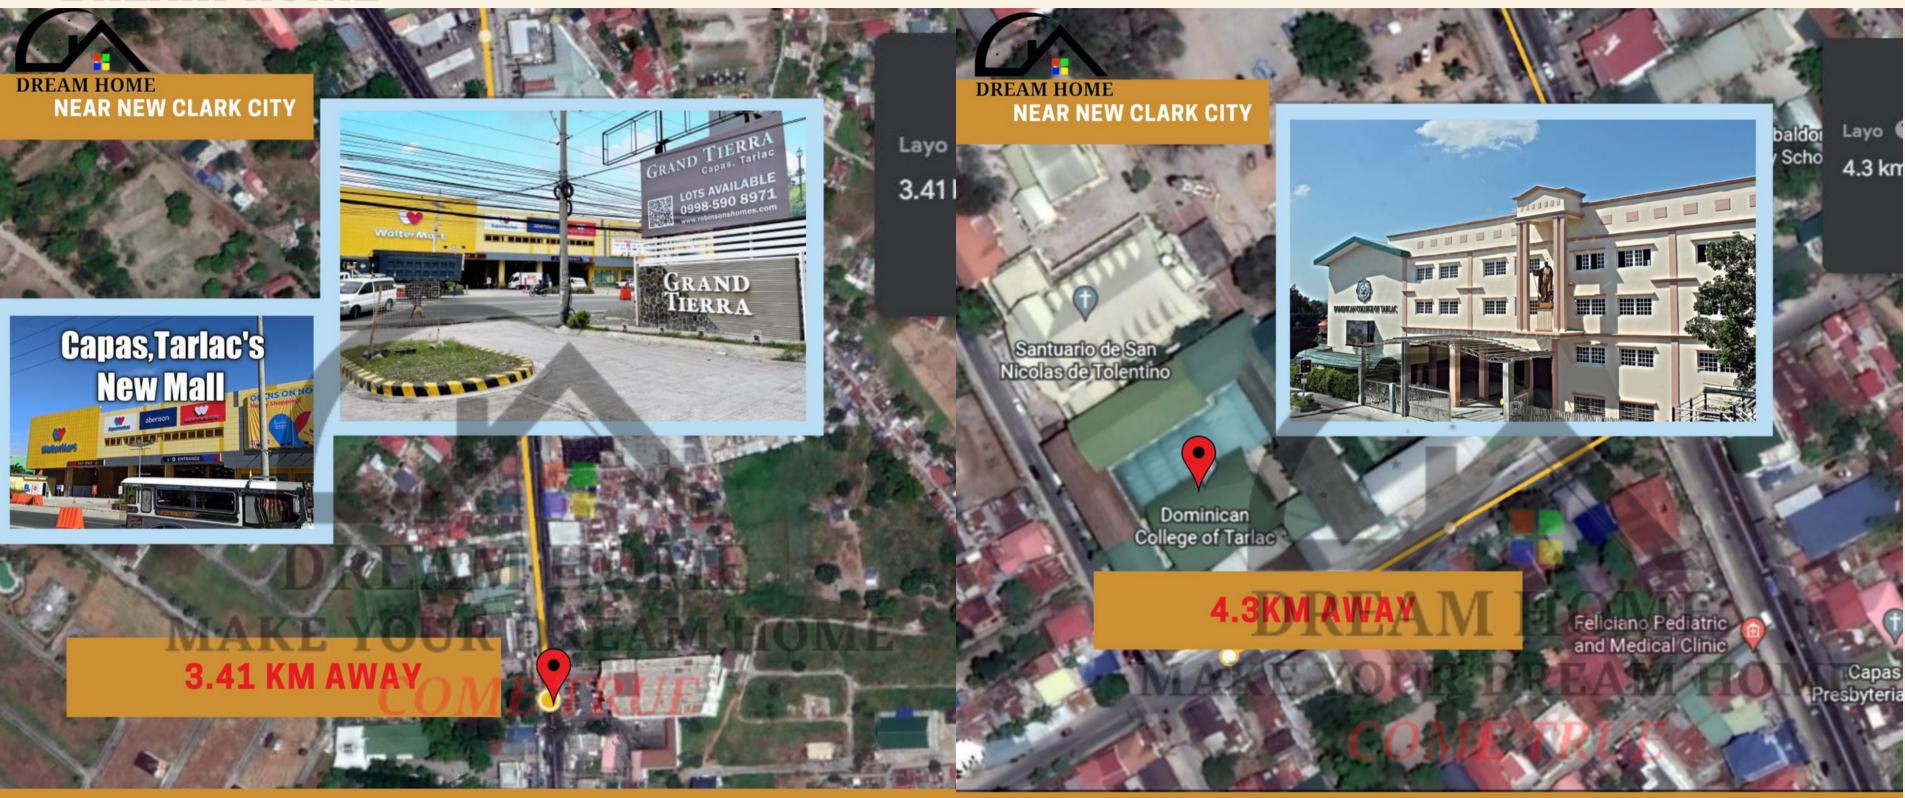

### **NEAR BY PLACES**

WALTER MART CAPAS, INFRONT OF ROBINSON HOMES GRAND TIERRA

DOMINICAN COLLEGE OF TARLAC