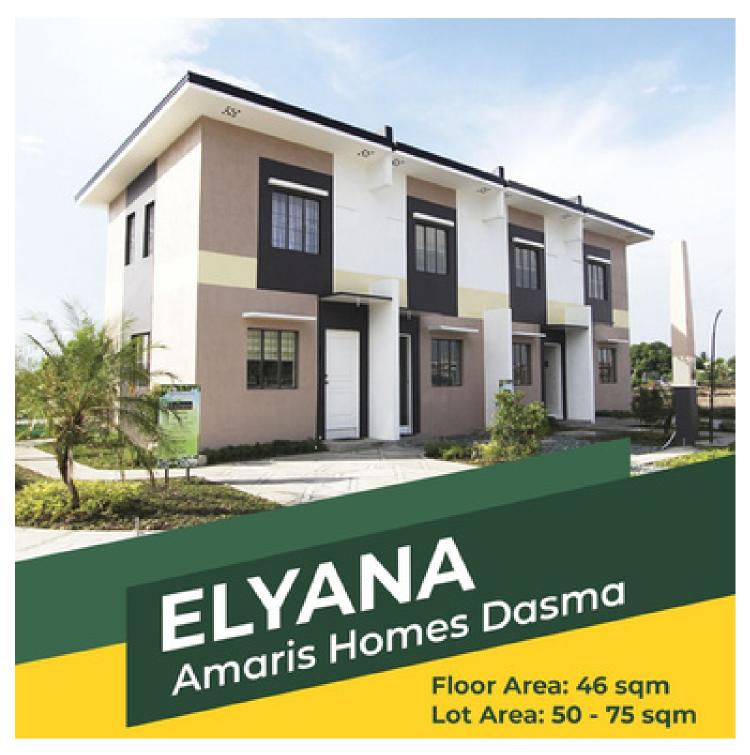

Website: https://bit.ly/Sabella-Homes

**AMARIS HOMES DASMA PHASE 2 -** Affordable Townhouse Unit near La Salle Dasma. Located at Brgy. Burol Main, Dasmariñas, Cavite

**<u>##</u>** ELYANA MODEL

PHP 2,612,250

2-Storey Townhouse Unit

2 Bedrooms, 1 Toilet & Bath and 1 Car Park

Lot Area: 50 sqm

Floor Area: 46 sqm

20 YRS BANK FINANCING

PHP 18,940

Income Requirement: At least PHP 63,132

30 YRS (HDMF) PAG IBIG FINANCING

PHP 10,256

Income Requirement: At least PHP 29,304

Website: https://bit.ly/Amaris-Homes