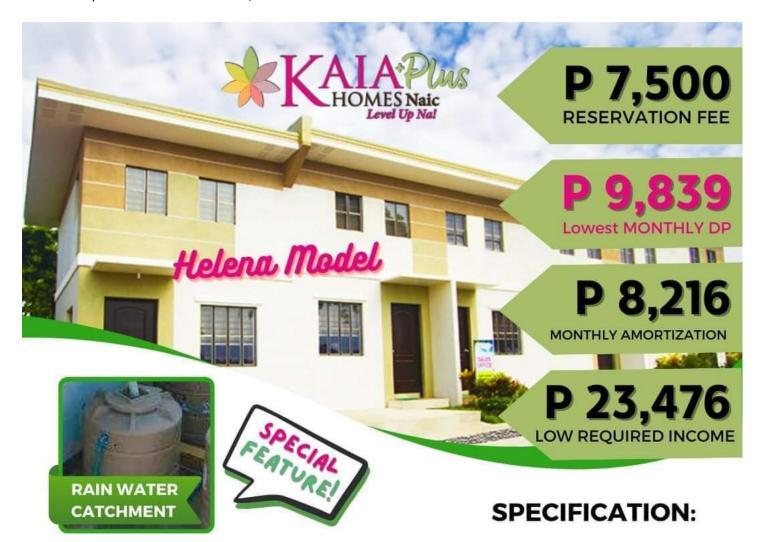

30 YRS (HDMF) PAG IBIG FINANCING

PHP 12,633

Income Requirement: At least PHP 36,100

Website: https://www.lioranaic.homes

KAIA HOMES NAIC - Affordable Townhouse located at Brgy. Palangue, Naic, Cavite

MELENA MODEL - Townhouse (2-Storey)

## PHP 1,493,503

2 Bedrooms and 1 Toilet & Bath

Lot Area: 43 sqm

Floor Area: 38 sqm

30 YRS (HDMF) PAG IBIG FINANCING

**PHP 8,216** 

Located in Brgy. Palangue, Naic, Cavite

Inner Unit - Lot area 38 sqm | Floor Area 43 sqm

End Unit - Lot area 57 sqm | Floor Area 43 sqm

Floors - 2

Bedrooms - 2

Bathroom - 1

**Town House** 

MALIE MODEL - Rowhouse