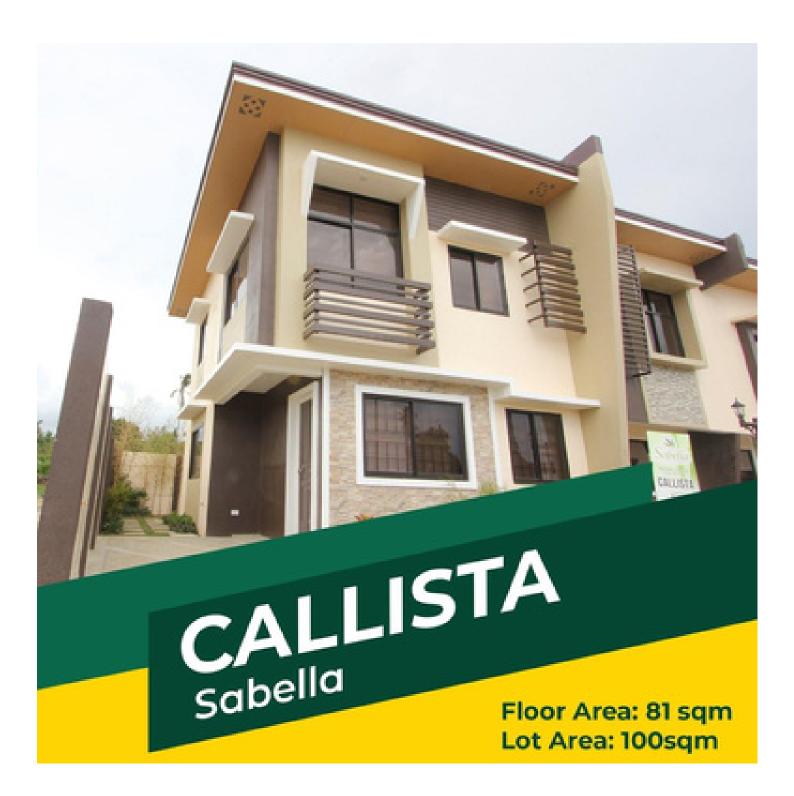

#### **<u>£</u>** CALLISTA MODEL

### PHP 5,437,250

2-Storey Single Attached Unit

4 Bedrooms, 2 Toilet & Bath and 2 Car Parks

Lot Area: 100 sqm

Floor Area: 81 sqm

20 YRS BANK FINANCING

PHP 35,042

Income Requirement: At least PHP 116,806

30 YRS (HDMF) PAG IBIG FINANCING

PHP 22,472

Income Requirement: At least PHP 64,205