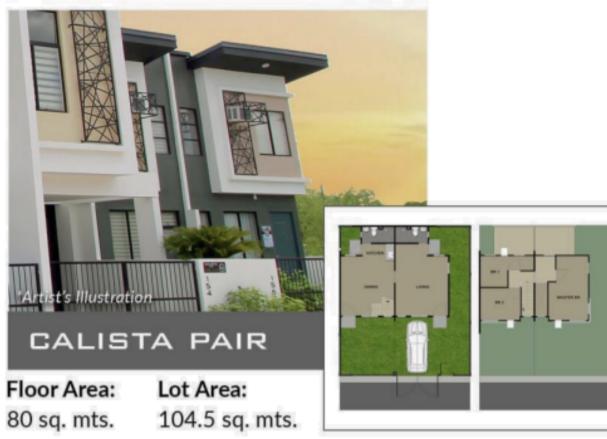

#### **HOUSE MODELS**

#### ELEGANTLY DESIGNED FUTURED-READY HOMES

- 1. Smart unit layout with expansion plans.
- 2. Finished ceiling, flooring, bathrooms.
- With provision for garden and carport for compact cars.
- 4. Package is inclusive of parameter fence & gate.