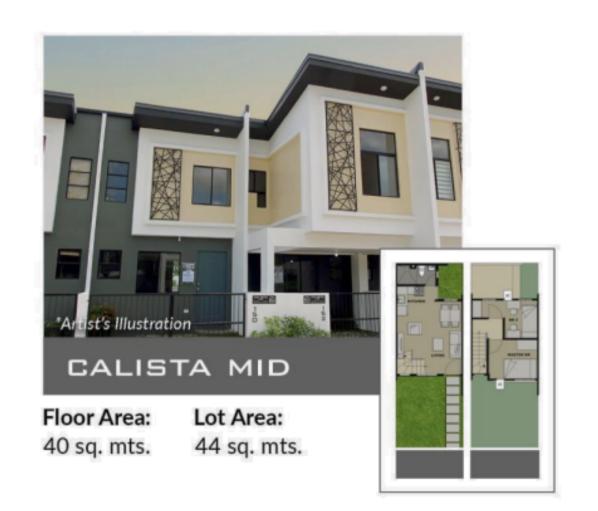

#### **HOUSE MODELS**

#### ELEGANTLY DESIGNED FUTURED-READY HOMES

- 1. Smart unit layout with expansion plans.
- 2. Finished ceiling, flooring, bathrooms.
- With provision for garden and carport for compact cars.
- 4. Package is inclusive of parameter fence & gate.