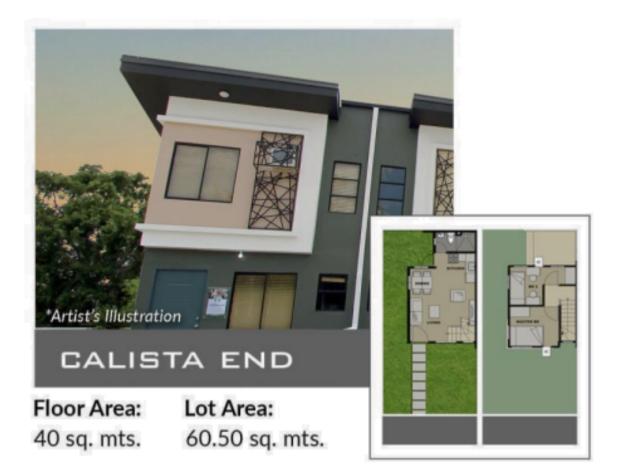

#### **HOUSE MODELS**

#### ELEGANTLY DESIGNED FUTURED-READY HOMES

- 1. Smart unit layout with expansion plans.
- 2. Finished ceiling, flooring, bathrooms.
- With provision for garden and carport for compact cars.
- 4. Package is inclusive of parameter fence & gate.