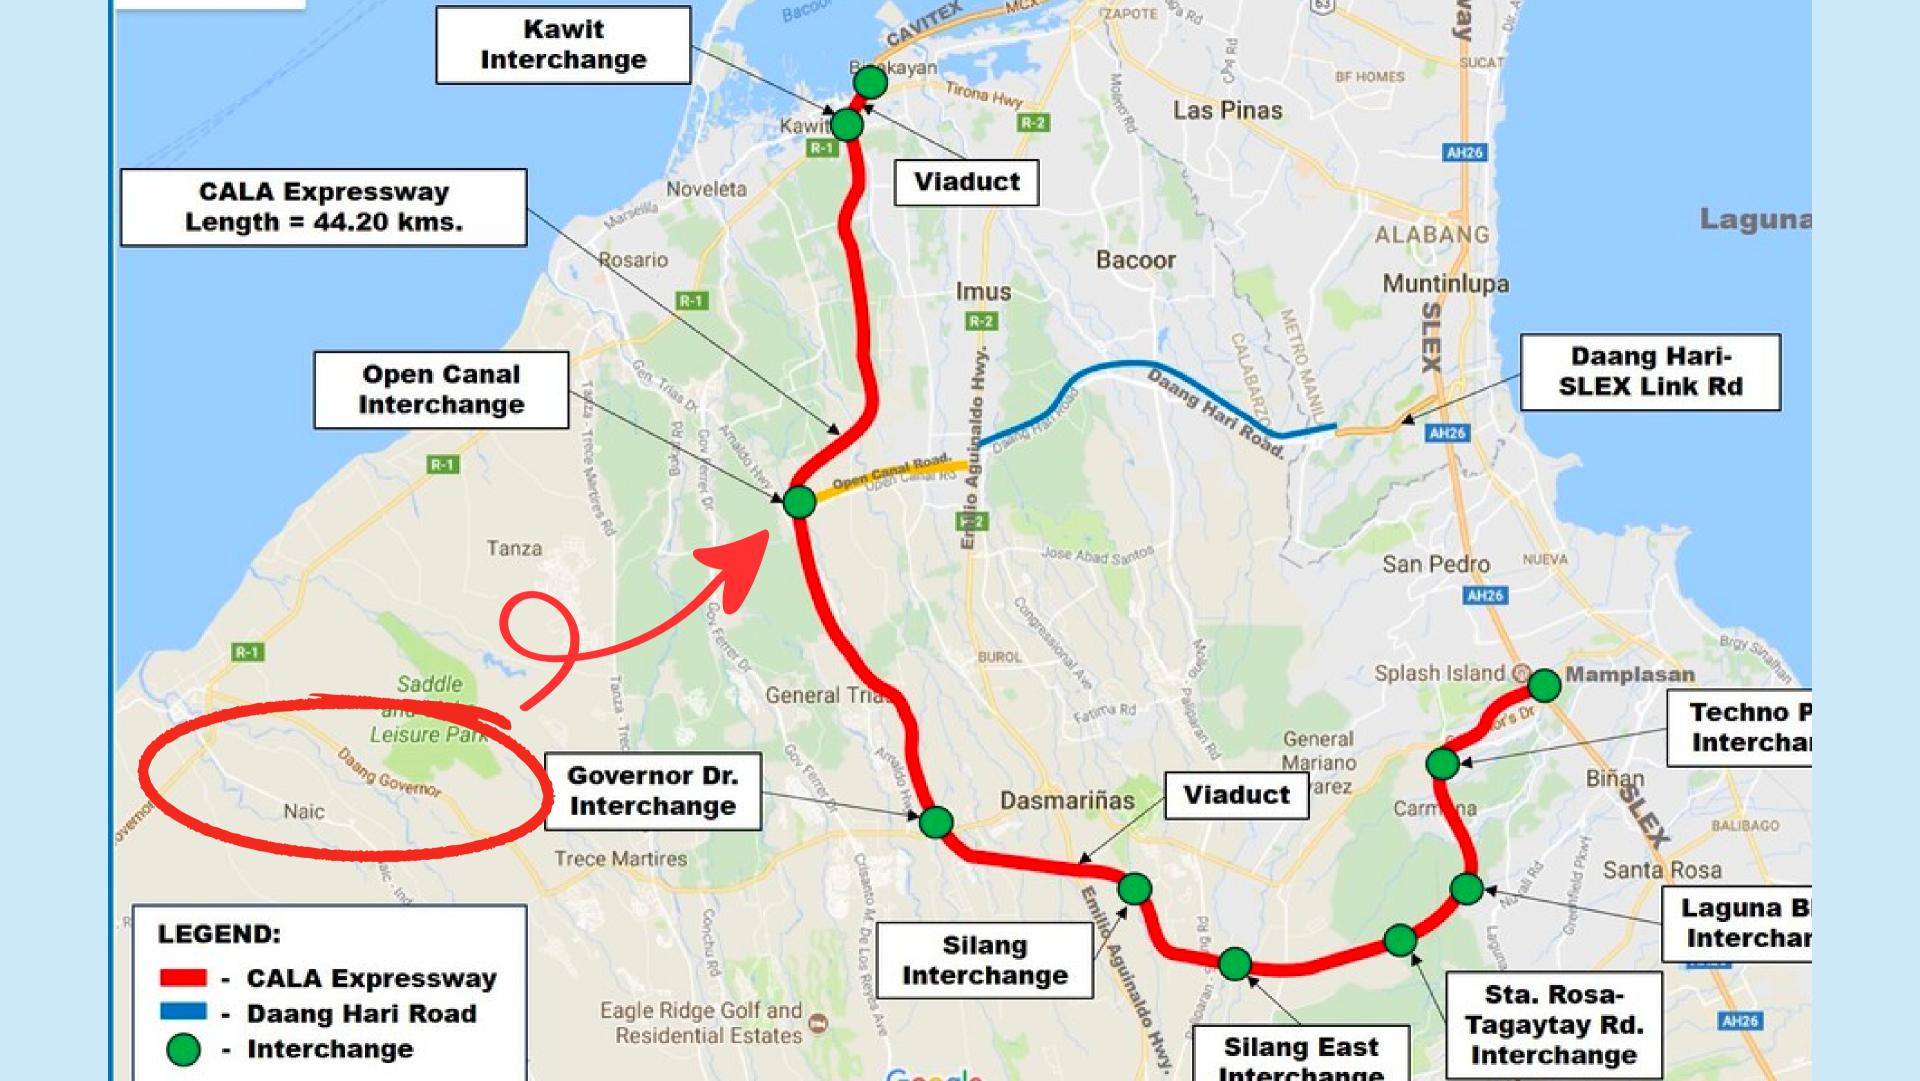

### FACTS

Naic is a 1st class municipality in the province of Cavite, Philippines.

Phirst Park Homes NAIC is strategically located near Sangley Airport and the Cavite Economic Development, making it much easier to get from one place to another with accesst one new major highways and more transportation options.

#### **About Us**

Bataan-Cavite Interlink Bridge is a cable-stayed bridge being built on Manila Bay, Philippines, to reduce the travel time from Bataan to Cavite from five hours to 40 minutes.