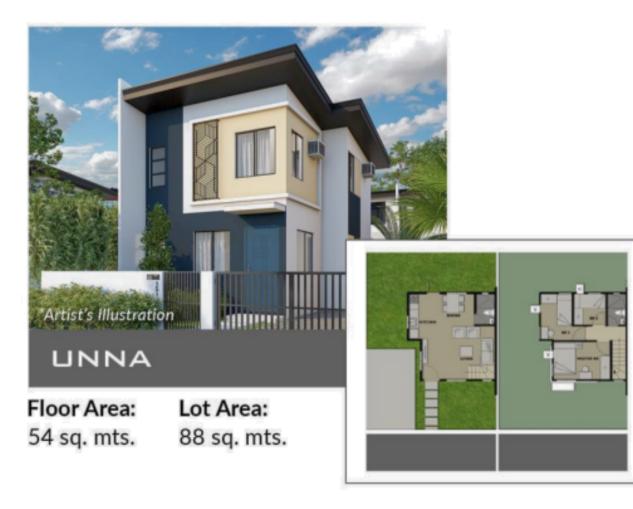

#### **HOUSE MODELS**

#### ELEGANTLY DESIGNED FUTURED-READY HOMES

- 1. Smart unit layout with expansion plans.
- 2. Finished ceiling, flooring, bathrooms.
- With provision for garden and carport for compact cars.
- 4. Package is inclusive of parameter fence & gate.