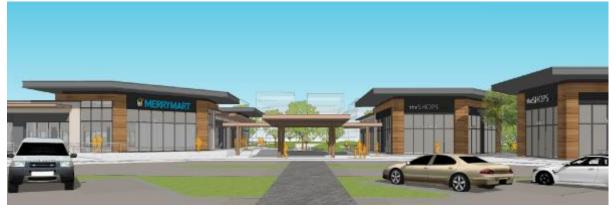

unity, with Institutional Locators, and Future Business District

### RESIDENTIAL DEVELOPMENTS

25 Residential Villages2 Mid-Rise Condo Projects16,000 Units Sold (98%)11,000 Current Residents



10 Residential Villages



**5** Residential Villages



**9** Residential Villages



2 Mid-Rise Condo Projects1 Townhouse Subdivision



### **NUVALI NORTH: COMMERCIAL DEVELOPMENTS**

















### **NUVALI NORTH: NEW LOCATORS**



### **NEW LOCATORS**



1. Uniqlo - November 2022



2. McDonald's - December 2023



### **UPCOMING LOCATORS**

3. Coffee Bean - May 2023



4. Landers - June 2023



### **NUVALI CENTRAL: NEW LOCATORS**





### **LAUNCHED COMMERCIAL DISTRICT**

1. Central Bloc Nuvali - October 2022



#### **UPCOMING LOCATORS**

3. Merrymart - 1Q 2024

4. The Shops - 1Q 2024



# **NUVALI SOUTH: NEW LOCATORS**



### **UPCOMING LOCATORS**

1. PlayParks - 1H 2024