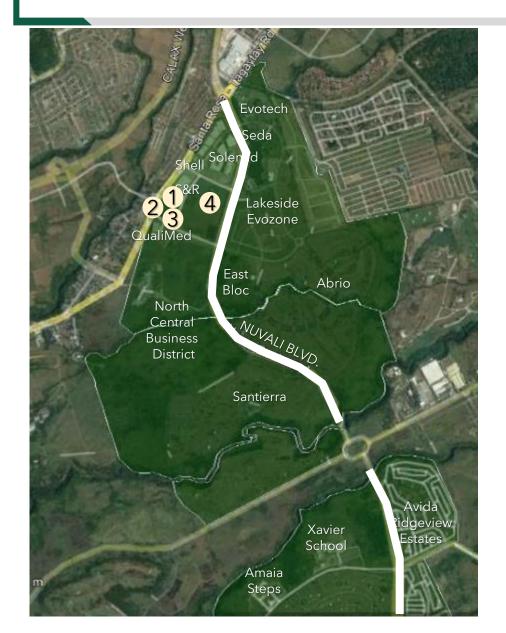

### **NUVALI NORTH: COMMERCIAL DEVELOPMENTS**

### **NUVALI NORTH: NEW LOCATORS**

### **NEW LOCATORS**

1. Uniqlo - November 2022

2. McDonald's - December 2023

### **UPCOMING LOCATORS**

3. Coffee Bean - May 2023

4. Landers - June 2023