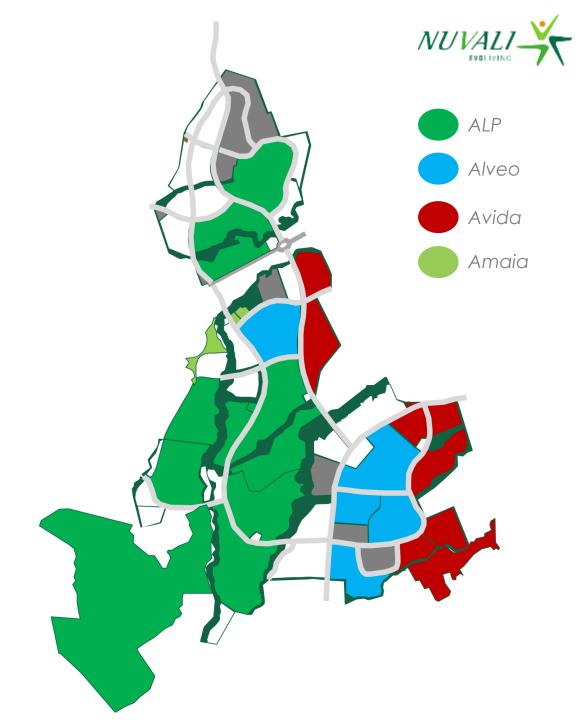

# INTEGRATED MASTERPLAN

Business Districts (Offices, Retail, Hotel,)

Institutions (School, hospital)

Residential

Open Spaces

#### **NORTH:**

Main Commercial Business District serving a Regional Market Base

### **SOUTH**:

Growing Residential Community, with Institutional Locators, and Future Business District

### RESIDENTIAL DEVELOPMENTS

25 Residential Villages2 Mid-Rise Condo Projects16,000 Units Sold (98%)11,000 Current Residents

10 Residential Villages

**5** Residential Villages

**9** Residential Villages

2 Mid-Rise Condo Projects1 Townhouse Subdivision