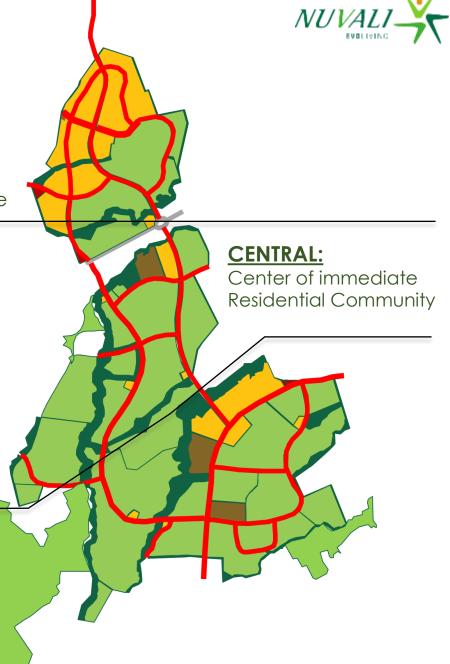

# INTEGRATED MASTERPLAN

Business Districts (Offices, Retail, Hotel,)

Institutions (School, hospital)

Residential

Open Spaces

#### **NORTH:**

Main Commercial Business District serving a Regional Market Base

### **SOUTH**:

Growing Residential Community, with Institutional Locators, and Future Business District