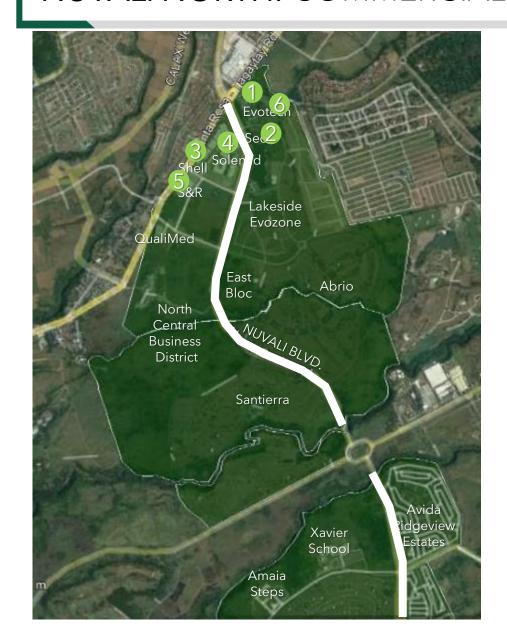

### **NUVALI NORTH: COMMERCIAL DEVELOPMENTS**

### **NUVALI NORTH: NEW LOCATORS**

### **NEW LOCATORS**

1. Uniqlo - November 2022

2. McDonald's - December 2023

### **UPCOMING LOCATORS**

3. Coffee Bean - May 2023

4. Landers - June 2023