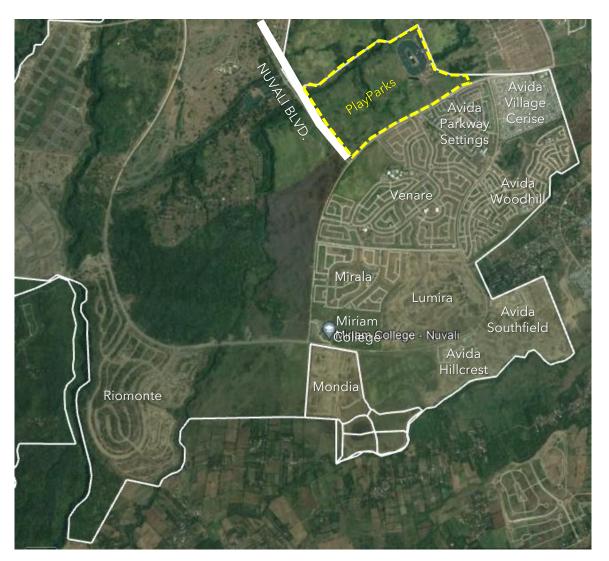

MENTS

25 Residential Villages2 Mid-Rise Condo Projects16,000 Units Sold (98%)11,000 Current Residents



10 Residential Villages



**5** Residential Villages



**9** Residential Villages



2 Mid-Rise Condo Projects1 Townhouse Subdivision



### **NUVALI NORTH: COMMERCIAL DEVELOPMENTS**

















### **NUVALI NORTH: NEW LOCATORS**



### **NEW LOCATORS**



1. Uniqlo - November 2022



2. McDonald's - December 2023



### **UPCOMING LOCATORS**

3. Coffee Bean - May 2023



4. Landers - June 2023



### **NUVALI CENTRAL: NEW LOCATORS**





### **LAUNCHED COMMERCIAL DISTRICT**

1. Central Bloc Nuvali - October 2022



#### **UPCOMING LOCATORS**

3. Merrymart - 1Q 2024

4. The Shops - 1Q 2024



# **NUVALI SOUTH: NEW LOCATORS**



### **UPCOMING LOCATORS**

1. PlayParks - 1H 2024