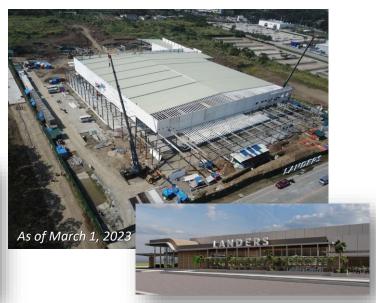

tel,)



Institutions (School, hospital)



Residential



Open Spaces



#### **NORTH:**

Main Commercial Business District serving a Regional Market Base



### **SOUTH**:

Growing Residential Community, with Institutional Locators, and Future Business District

### RESIDENTIAL DEVELOPMENTS

25 Residential Villages2 Mid-Rise Condo Projects16,000 Units Sold (98%)11,000 Current Residents



10 Residential Villages



**5** Residential Villages



**9** Residential Villages



2 Mid-Rise Condo Projects1 Townhouse Subdivision



### **NUVALI NORTH: COMMERCIAL DEVELOPMENTS**

















### **NUVALI NORTH: NEW LOCATORS**



### **NEW LOCATORS**



1. Uniqlo - November 2022



2. McDonald's - December 2023



### **UPCOMING LOCATORS**

3. Coffee Bean - May 2023



4. Landers - June 2023



### **NUVALI CENTRAL: NEW LOCATORS**





### **LAUNCHED COMMERCIAL DISTRICT**

1. Central Bloc Nuvali - October 2022



#### **UPCOMING LOCATORS**

3. Merrymart - 1Q 2024

4. The Shops - 1Q 2024



# **NUVALI SOUTH: NEW LOCATORS**



### **UPCOMING LOCATORS**

1. PlayParks - 1H 2024