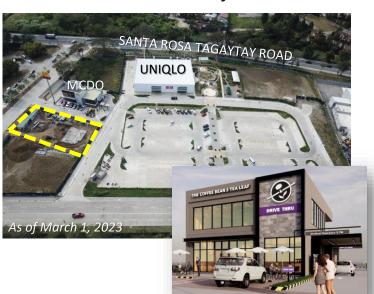

### **NEW LOCATORS**

1. Uniqlo - November 2022

2. McDonald's - December 2023

### **UPCOMING LOCATORS**

3. Coffee Bean - May 2023

4. Landers - June 2023