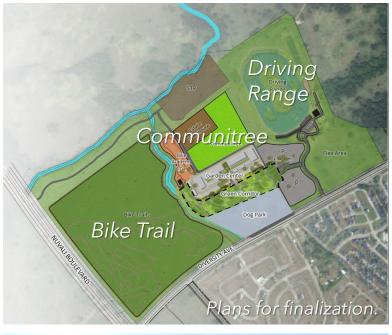

NTS

25 Residential Villages2 Mid-Rise Condo Projects16,000 Units Sold (98%)11,000 Current Residents



10 Residential Villages



**5** Residential Villages



**9** Residential Villages



2 Mid-Rise Condo Projects1 Townhouse Subdivision



### **NUVALI NORTH: COMMERCIAL DEVELOPMENTS**

















### **NUVALI NORTH: NEW LOCATORS**



### **NEW LOCATORS**



1. Uniqlo - November 2022



2. McDonald's - December 2023



### **UPCOMING LOCATORS**

3. Coffee Bean - May 2023



4. Landers - June 2023



### **NUVALI CENTRAL: NEW LOCATORS**





### **LAUNCHED COMMERCIAL DISTRICT**

1. Central Bloc Nuvali - October 2022



#### **UPCOMING LOCATORS**

3. Merrymart - 1Q 2024

4. The Shops - 1Q 2024



# **NUVALI SOUTH: NEW LOCATORS**



### **UPCOMING LOCATORS**

1. PlayParks - 1H 2024