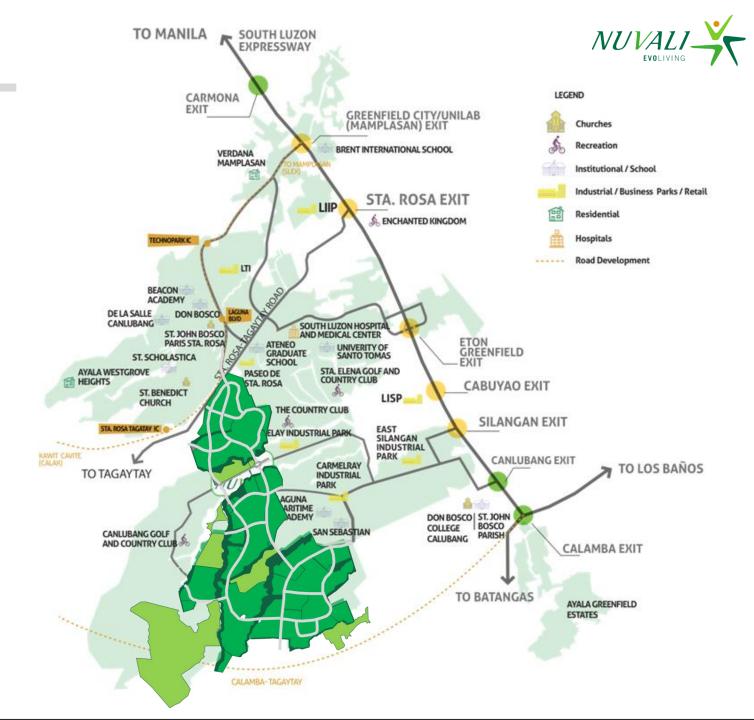

### STRATEGIC LOCATION

#### **VIA PRIVATE VEHICLE**

SLEX NAIA (45 km) Makati CBD (44 km) BGC (44 km) Alabang (27 km)

Kawit, Cavite (45 KM) CALAX - SRTR Interchange (1 km) CALAX - Laguna Boulevard (1 km)

### **VIA PUBLIC TRANSPORT (P2P)**

Makati - NUVALI - Makati