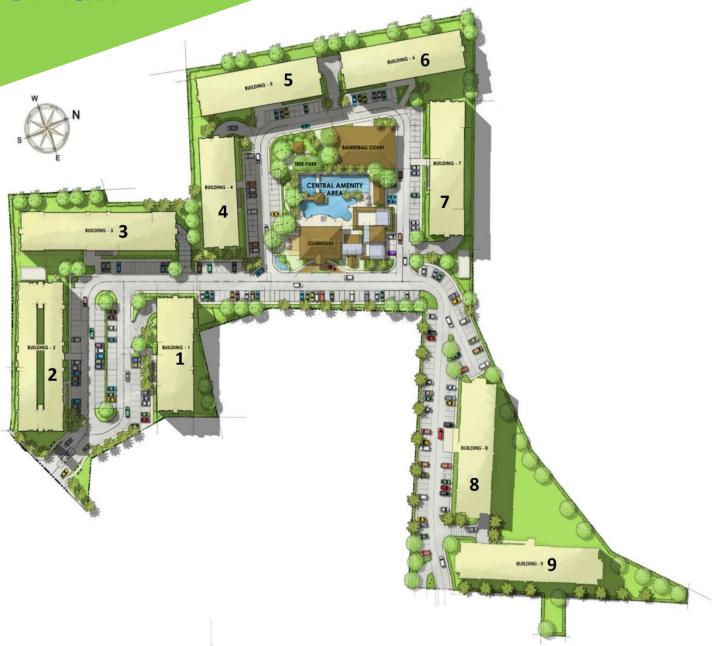

d.







### Why One Oasis Cebu?



A patch of green within the City proper, an Asian Balinese inspired residential condominium with 60% of the area allocated to open space.



### **Selling Points**

One Oasis Cebu



Location



Amenities and Modern Facilities



**Construction Method** 



### **Location**



Situated on a 3.7 hectare property along Pres. Magsaysay Street, Kasambagan.

- 1. University of San Carlos Talamban Campus- 4.9km
- 2. Cebu IT Park 2.9km
- 4. Waterfront Cebu City Hotel & Casino 2.5km
- 5. Cebu Country Club 1.6km
- 6. Quest Hotel 2.3km
- 7. Cebu Business Park 1.9km
- 8. SM City Cebu 3.3km
- 9. University of Cebu Medical Center 4.2km
- 10. Chong Hua Hospital 2.6km
- 11. Cebu Doctors University 2.7km
- 12. Cebu International Airport 11.1km



## Site Dev't Plan





# **Amenities and Facilities**



Indulge in resort-inspired amenities that make every day feel like a holiday.

- 24 Security
- Perimeter Fence
- 2-Storey Clubhouse
- Gazebo
- Grand Entrance Gate & Guardhouse with themed wall
- Adult & Kiddie Swimming pool
- Covered Basketball Court
- Fitness Gym
- Children's Play Area





# Amenities and Facilities



One Oasis Cebu offers a well-thought facilities to provide you the comfort you deserve.

#### Facilities:

- Individual mailboxes
- Central garbage disposal area
- Basement parking (all for sale: First come first served basis)
- Street Parking (all for sale: first come first served)
- Sufficient fire exits
- Centralized cistern tank
- Automatic fire alarm and sprinkler system
- Natural air ventilation for common area
- Spacious lobby and