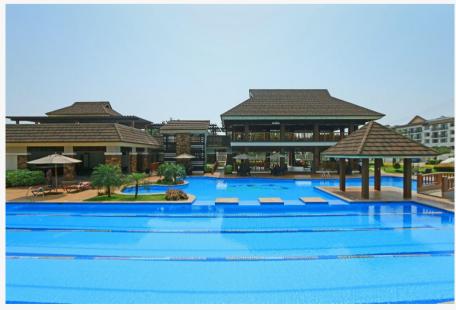

# **Amenities and Facilities**

Indulge in resort-inspired amenities that make every day feel like a holiday.

- 24 Security
- Perimeter Fence
- 2-Storey Clubhouse
- Gazebo
- Grand Entrance Gate & Guardhouse with themed wall
- Adult & Kiddie Swimming pool
- Covered Basketball Court
- Fitness Gym
- Children's Play Area

# Amenities and Facilities

One Oasis Cebu offers a well-thought facilities to provide you the comfort you deserve.