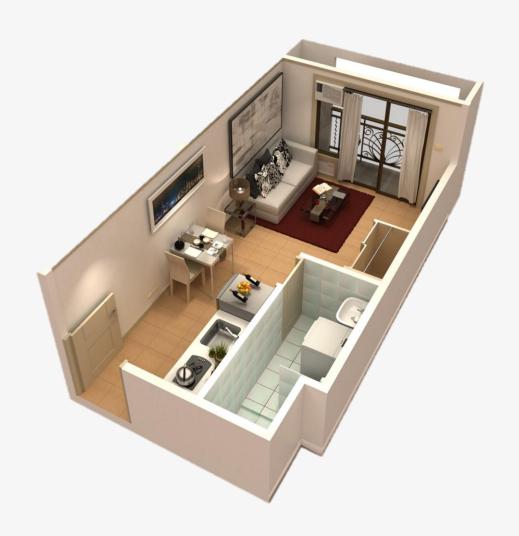

## **Product Walkthrough**

## **Product Offering**

| Studio Details        | Area (sqm) |
|-----------------------|------------|
| Living/Dining/Kitchen | 18.5       |
| Toilet and Bath       | 3.56       |
| Total                 | 22.06      |