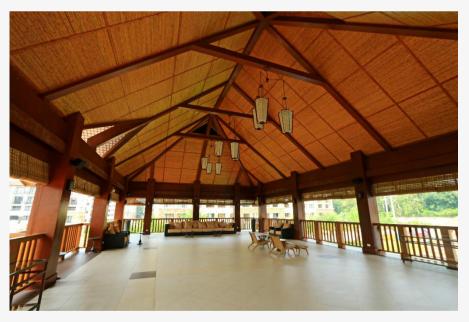

# **Amenities and Facilities**

Indulge in resort-inspired amenities that make every day feel like a holiday.

- 24 Security
- Perimeter Fence
- 2-Storey Clubhouse
- Gazebo
- Grand Entrance Gate & Guardhouse with themed wall
- Adult & Kiddie Swimming pool
- Covered Basketball Court
- Fitness Gym
- Children's Play Area

# Amenities and Facilities

One Oasis Cebu offers a well-thought facilities to provide you the comfort you deserve.