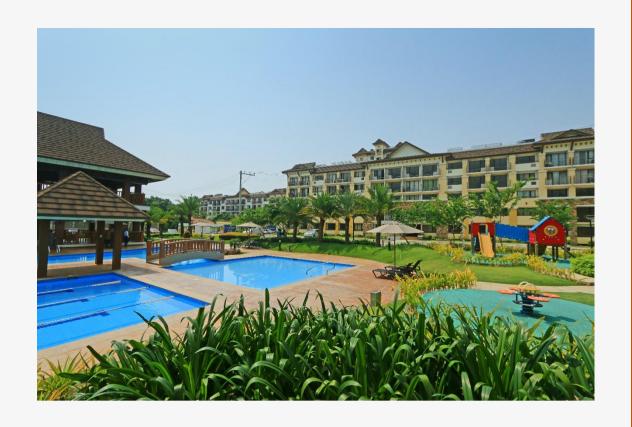

# **Amenities and Facilities**

Indulge in resort-inspired amenities that make every day feel like a holiday.

- 24 Security
- Perimeter Fence
- 2-Storey Clubhouse
- Gazebo
- Grand Entrance Gate & Guardhouse with themed wall
- Adult & Kiddie Swimming pool
- Covered Basketball Court
- Fitness Gym
- Children's Play Area

# Amenities and Facilities

One Oasis Cebu offers a well-thought facilities to provide you the comfort you deserve.

#### Facilities:

- Individual mailboxes
- Central garbage disposal area
- Basement parking (all for sale: First come first served basis)
- Street Parking (all for sale: first come first served)
- Sufficient fire exits
- Centralized cistern tank
- Automatic fire alarm and sprinkler system
- Natural air ventilation for common area
- Spacious lobby and hallways
- Two elevators per building
- Material Recovery Facilty
- Sewage Treatment Plant
- CCTV/ 24/7 Security
- Enclosed perimeter fence