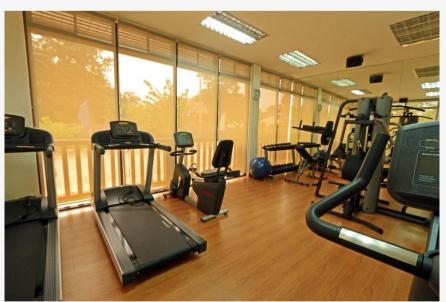

# **Amenities and Facilities**

Indulge in resort-inspired amenities that make every day feel like a holiday.

- 24 Security
- Perimeter Fence
- 2-Storey Clubhouse
- Gazebo
- Grand Entrance Gate & Guardhouse with themed wall
- Adult & Kiddie Swimming pool
- Covered Basketball Court
- Fitness Gym
- Children's Play Area

# Amenities and Facilities

One Oasis Cebu offers a well-thought facilities to provide you the comfort you deserve.