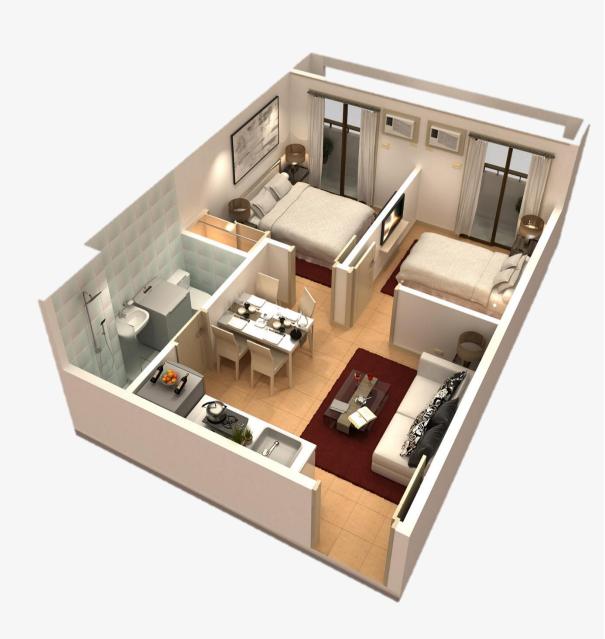

## **Product Walkthrough**

## **Product Offering**

| 2BR Details           | Area (sqm) |
|-----------------------|------------|
| Living/Dining/Kitchen | 12.58      |
| Toilet and Bath       | 3.56       |
| Bedroom 1             | 8.39       |
| Bedroom 2             | 7.2        |
| Total                 | 31.73      |