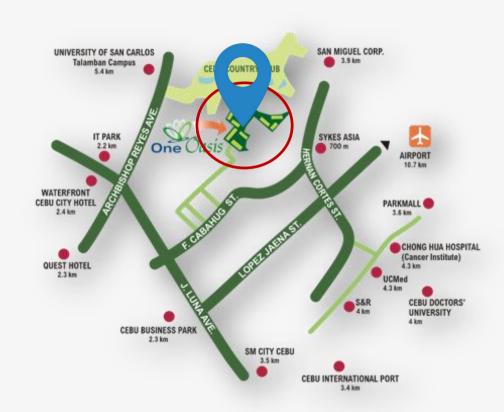

### **Location**

Situated on a 3.7 hectare property along Pres. Magsaysay Street, Kasambagan.

- 1. University of San Carlos Talamban Campus- 4.9km
- 2. Cebu IT Park 2.9km
- 4. Waterfront Cebu City Hotel & Casino 2.5km
- 5. Cebu Country Club 1.6km
- 6. Quest Hotel 2.3km
- 7. Cebu Business Park 1.9km
- 8. SM City Cebu 3.3km
- 9. University of Cebu Medical Center 4.2km
- 10. Chong Hua Hospital 2.6km
- 11. Cebu Doctors University 2.7km
- 12. Cebu International Airport 11.1km