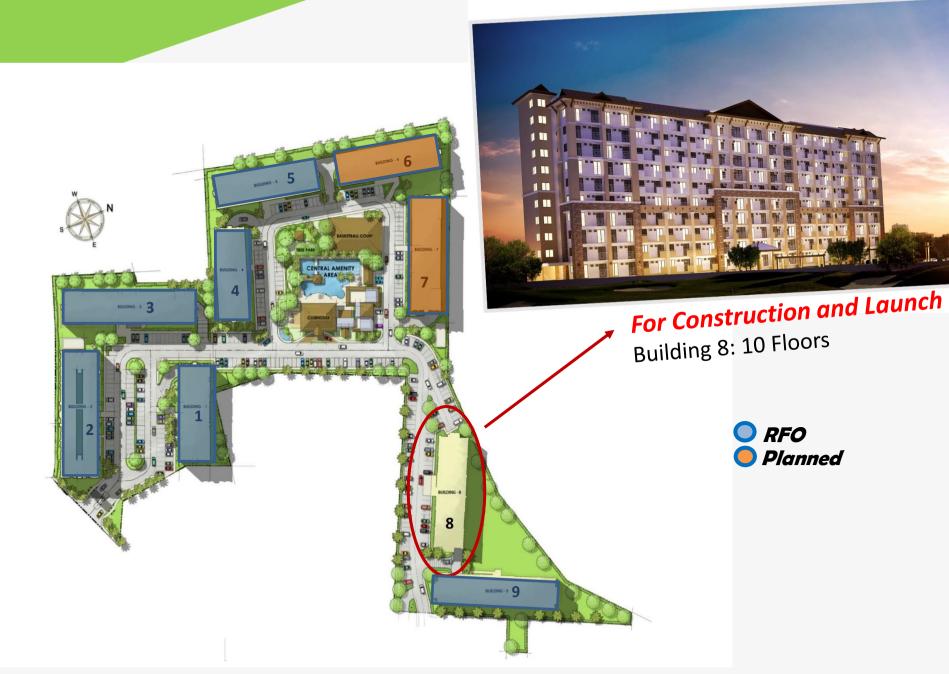

## Site Dev't Plan

## **Construction Updates**

### **Construction Updates**

209 40

**16%** 

Buildings 1, 2, 3, 4, 5 & 9 inventory are relatively SOLD out