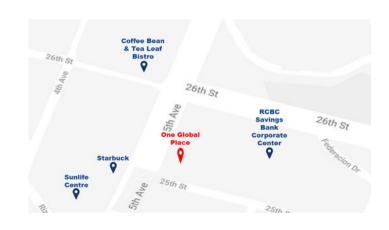

## About the Location:

One Global Place is in the center of Bonifacio Global City, Taguig City. It is in a central business district with nearby high-end retail and residential establishments.