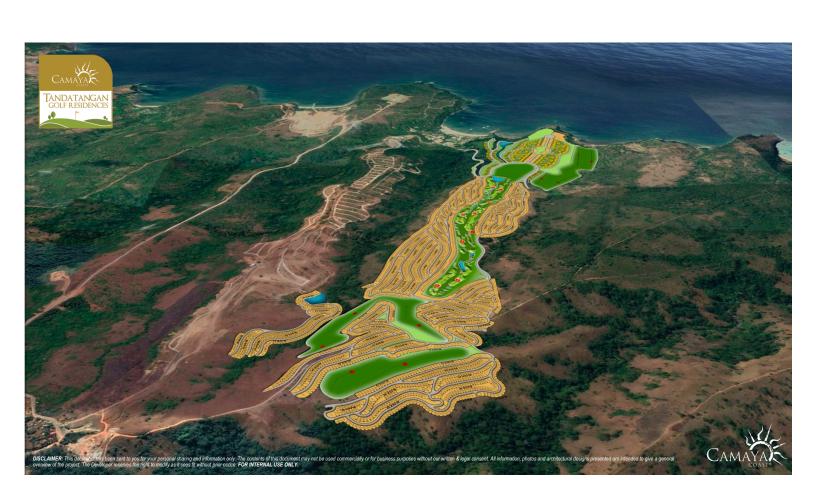

- A MASTER-PLANNED GOLF COMMUNITY BOASTING OF A 9-HOLE GOLF COURSE LOCATED IN CAMAYA COAST
- TGR IS 170 METERS ABOVE SEA LEVEL, ADJACENT TO THE OTHER CAMAYA COAST SUBDIVISIONS, TANDATANGAN GOLF RESIDENCES GIVES THE TERM GOLF COMMUNITY A NEW MEANING WITH THE ADDITION OF MORE GOLF HOLES SOON THAT ALSO GIVES A STUNNING VIEW OF THE MOUNTAIN AND THE SEA.
- FROM THE MALAY WORD MEANING "SIGNATURE", TANDATANGAN GOLF RESIDENCES DELIVERS CAMAYA COAST'S SIGNATURE BRAND OF RESORT LIVING.
- TANDATANGAN GOLF COURSE IS DESIGNED BY RENOWNED GOLF DESIGNER, JOHN COPE