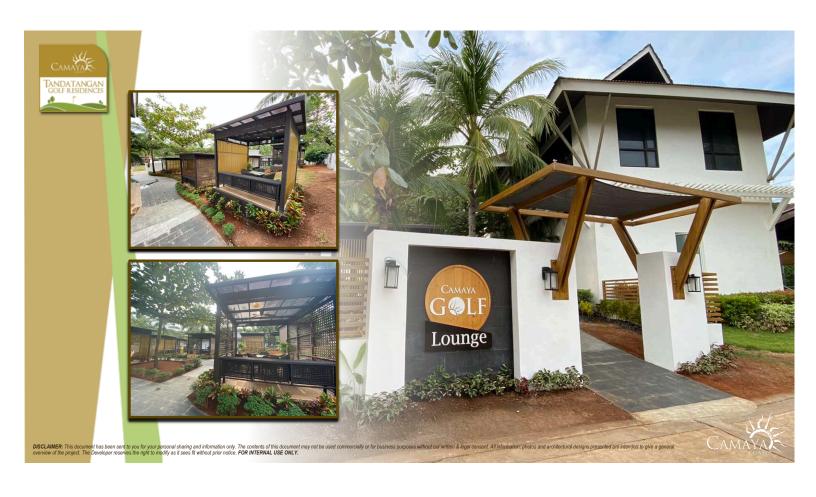

- A MASTER-PLANNED GOLF COMMUNITY BOASTING OF A 9-HOLE GOLF COURSE LOCATED IN CAMAYA COAST
- TGR IS 170 METERS ABOVE SEA LEVEL, ADJACENT TO THE OTHER CAMAYA COAST SUBDIVISIONS, TANDATANGAN GOLF RESIDENCES GIVES THE TERM GOLF COMMUNITY A NEW MEANING WITH THE ADDITION OF MORE GOLF HOLES SOON THAT ALSO GIVES A STUNNING VIEW OF THE MOUNTAIN AND THE SEA.
- FROM THE MALAY WORD MEANING "SIGNATURE", TANDATANGAN GOLF RESIDENCES DELIVERS CAMAYA COAST'S SIGNATURE BRAND OF RESORT LIVING.
- TANDATANGAN GOLF COURSE IS DESIGNED BY RENOWNED GOLF DESIGNER, JOHN COPE