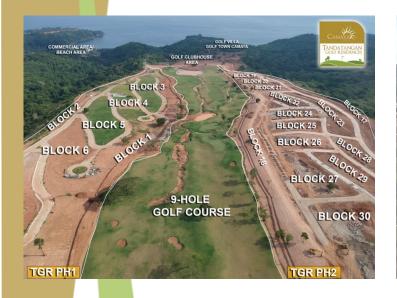

#### TANDATANGAN GOLF RESIDENCES PHASE 4

SUBDIVISION CODE

**ELEVATION** 

AREA

TGR

110-170M ABOVE SEA LEVEL

62.2 **HECTARES** 

TOTAL INVENTORY

**AVERAGE LOT CUT** 

1,062

REGULAR: 180-210 SQM CORNER: 400-500 SQM FAIRWAY: 280-320 SQM PREMIUM: 400-500 SQM

DISCLAIMETE: This document has been sent to you for your given onal sharing and information only. The contents of this document may not be used commercially or for business purposes without our written & legal consent. All information, photos and architectural designs presented are intended to give a general overwine of the project. The Developer reserves the night to modify as it sees it without prior notice. For INTERNAL USES ONLY.