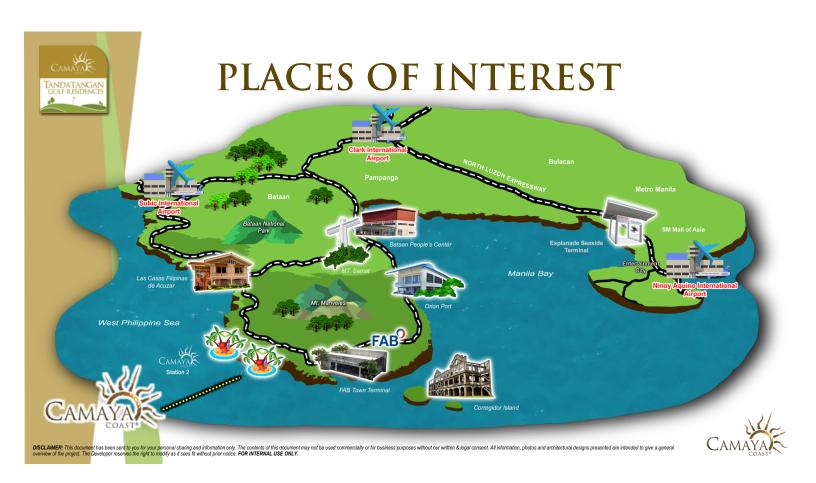

### **LOCATION**

TANDATANGAN GOLF COURSE IS LOCATED AT CAMAYA COAST – A 500-HECTARE RESIDENTIAL AND COMMERCIAL DEVELOPMENT IN MARIVELES, BATAAN. DEVELOPED BY EARTH & SHORE LEISURE COMMUNITIES CORP. SITUATED IN THE TIP OF THE BATAAN PENINSULA, CAMAYA COAST IS ALSO IN PROXIMITY TO 3 INTERNATIONAL AIRPORTS

## **ACCESSIBILITY**

| VIA<br>SEA     | ORIGIN                   | ROUTE                                                                  | TRAVEL TIME (Approx) |
|----------------|--------------------------|------------------------------------------------------------------------|----------------------|
|                | Manila                   | MOA EST – Camaya Coast                                                 | 1 HR 30 MIN          |
|                |                          |                                                                        |                      |
| VIA<br>LAND    | ORIGIN                   | ROUTE                                                                  | TRAVEL TIME (Approx) |
|                | Manila                   | EDSA – NLEX – SCTEX<br>(Dinalupihan Exit)<br>Roman Highway - Mariveles | 3.5 HRS              |
|                | San<br>Fernando          | San Fernando, Pampanga – OG<br>Road<br>Roman Highway – Mariveles       | 1.5 HRS              |
|                | Clark Intl.<br>Airport   | Clark - SCTEX (Dinalupihan Exit)<br>Roman Highway – Mariveles          | 1 HR & 20 MIN        |
|                | Subic                    | Subic – SCTEX (Dinalupihan<br>Exit)<br>Roman Highway – Mariveles       | 1 HR & 10 MIN        |
|                |                          |                                                                        |                      |
| VIA            | ORIGIN                   | ROUTE                                                                  | TRAVEL TIME (Approx) |
| AIR<br>(SOON!) | Local &<br>International | Point of Origin – Camaya Coast<br>Runway                               |                      |