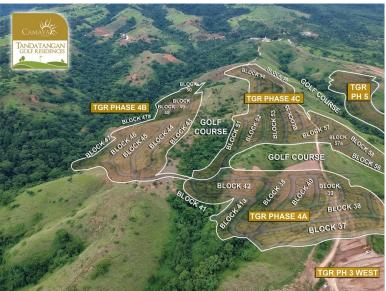

#### TANDATANGAN GOLF RESIDENCES PHASE 4

SUBDIVISION CODE

**ELEVATION** 

AREA

TGR

110-170M ABOVE SEA LEVEL

62.2 **HECTARES** 

TOTAL INVENTORY

**AVERAGE LOT CUT** 

1,062

REGULAR: 180-210 SQM CORNER: 400-500 SQM FAIRWAY: 280-320 SQM PREMIUM: 400-500 SQM

DISCLAIMETE: This document has been sent to you for your given onal sharing and information only. The contents of this document may not be used commercially or for business purposes without our written & legal consent. All information, photos and architectural designs presented are intended to give a general overwine of the project. The Developer reserves the night to modify as it sees it without prior notice. For INTERNAL USES ONLY.