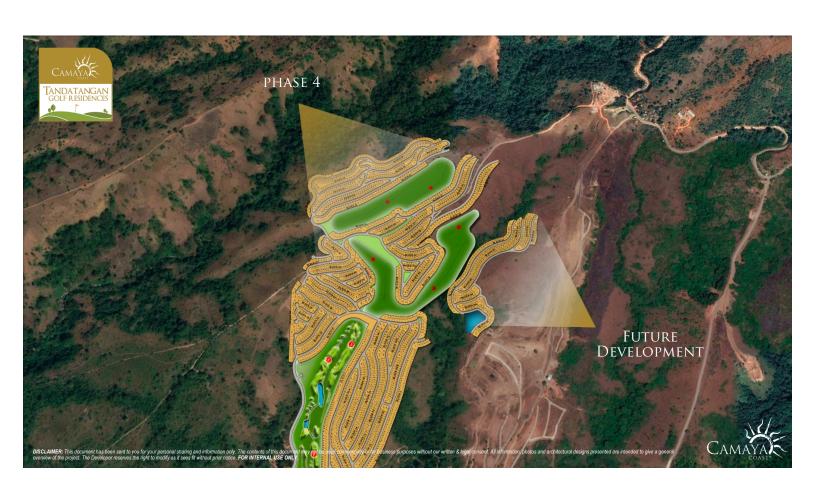

#### TANDATANGAN GOLF RESIDENCES PHASE 4

SUBDIVISION CODE

**ELEVATION** 

AREA

TGR

110-170M ABOVE SEA LEVEL

62.2 **HECTARES** 

TOTAL INVENTORY

**AVERAGE LOT CUT** 

1,062

REGULAR: 180-210 SQM CORNER: 400-500 SQM FAIRWAY: 280-320 SQM PREMIUM: 400-500 SQM

DISCLAIMETE: This document has been sent to you for your given onal sharing and information only. The contents of this document may not be used commercially or for business purposes without our written & legal consent. All information, photos and architectural designs presented are intended to give a general overwine of the project. The Developer reserves the night to modify as it sees it without prior notice. For INTERNAL USES ONLY.