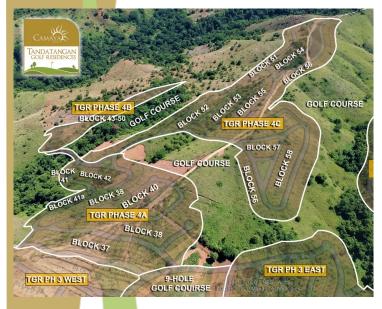

#### TANDATANGAN GOLF RESIDENCES PHASE 4

SUBDIVISION CODE

**ELEVATION** 

AREA

TGR

110-170M ABOVE SEA LEVEL

62.2 **HECTARES** 

TOTAL INVENTORY

**AVERAGE LOT CUT** 

1,062

REGULAR: 180-210 SQM CORNER: 400-500 SQM FAIRWAY: 280-320 SQM PREMIUM: 400-500 SQM

DISCLAIMETE: This document has been sent to you for your given onal sharing and information only. The contents of this document may not be used commercially or for business purposes without our written & legal consent. All information, photos and architectural designs presented are intended to give a general overwine of the project. The Developer reserves the night to modify as it sees it without prior notice. For INTERNAL USES ONLY.