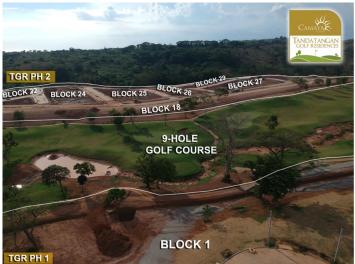

#### TANDATANGAN GOLF RESIDENCES PHASE 4

SUBDIVISION CODE

**ELEVATION** 

AREA

TGR

110-170M ABOVE SEA LEVEL

62.2 **HECTARES** 

TOTAL INVENTORY

**AVERAGE LOT CUT** 

1,062

REGULAR: 180-210 SQM CORNER: 400-500 SQM FAIRWAY: 280-320 SQM PREMIUM: 400-500 SQM

DISCLAIMETE: This document has been sent to you for your given onal sharing and information only. The contents of this document may not be used commercially or for business purposes without our written & legal consent. All information, photos and architectural designs presented are intended to give a general overwine of the project. The Developer reserves the night to modify as it sees it without prior notice. For INTERNAL USES ONLY.