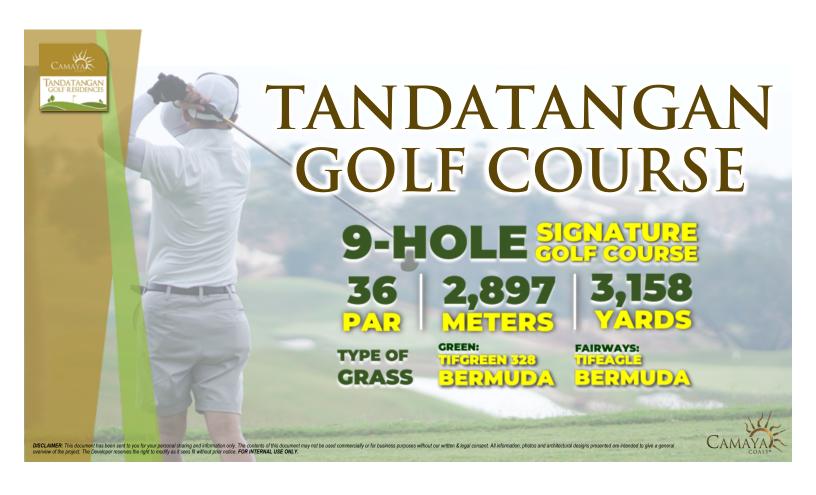

- A MASTER-PLANNED GOLF COMMUNITY BOASTING OF A 9-HOLE GOLF COURSE LOCATED IN CAMAYA COAST
- TGR IS 170 METERS ABOVE SEA LEVEL, ADJACENT TO THE OTHER CAMAYA COAST SUBDIVISIONS, TANDATANGAN GOLF RESIDENCES GIVES THE TERM GOLF COMMUNITY A NEW MEANING WITH THE ADDITION OF MORE GOLF HOLES SOON THAT ALSO GIVES A STUNNING VIEW OF THE MOUNTAIN AND THE SEA.
- FROM THE MALAY WORD MEANING "SIGNATURE", TANDATANGAN GOLF RESIDENCES DELIVERS CAMAYA COAST'S SIGNATURE BRAND OF RESORT LIVING.
- TANDATANGAN GOLF COURSE IS DESIGNED BY RENOWNED GOLF DESIGNER, JOHN COPE