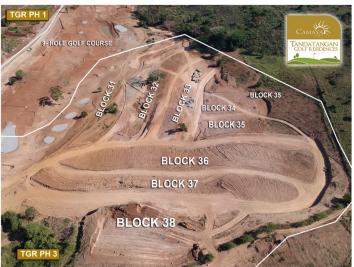

#### TANDATANGAN GOLF RESIDENCES PHASE 4

SUBDIVISION CODE

**ELEVATION** 

AREA

TGR

110-170M ABOVE SEA LEVEL

62.2 **HECTARES** 

TOTAL INVENTORY

**AVERAGE LOT CUT** 

1,062

REGULAR: 180-210 SQM CORNER: 400-500 SQM FAIRWAY: 280-320 SQM PREMIUM: 400-500 SQM

DISCLAIMETE: This document has been sent to you for your given onal sharing and information only. The contents of this document may not be used commercially or for business purposes without our written & legal consent. All information, photos and architectural designs presented are intended to give a general overwine of the project. The Developer reserves the night to modify as it sees it without prior notice. For INTERNAL USES ONLY.