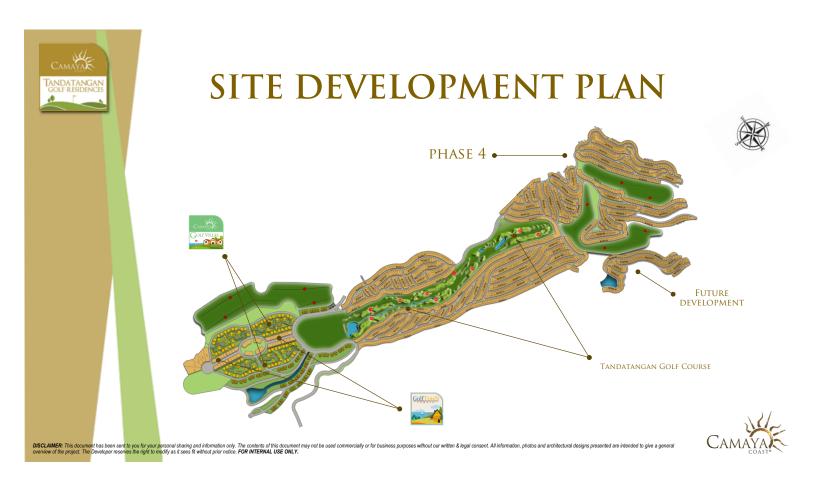

#### TANDATANGAN GOLF RESIDENCES PHASE 4

SUBDIVISION CODE

**ELEVATION** 

AREA

TGR

110-170M ABOVE SEA LEVEL

62.2 **HECTARES** 

TOTAL INVENTORY

**AVERAGE LOT CUT** 

1,062

REGULAR: 180-210 SQM CORNER: 400-500 SQM FAIRWAY: 280-320 SQM PREMIUM: 400-500 SQM

DISCLAIMETE: This document has been sent to you for your given onal sharing and information only. The contents of this document may not be used commercially or for business purposes without our written & legal consent. All information, photos and architectural designs presented are intended to give a general overwine of the project. The Developer reserves the night to modify as it sees it without prior notice. For INTERNAL USES ONLY.