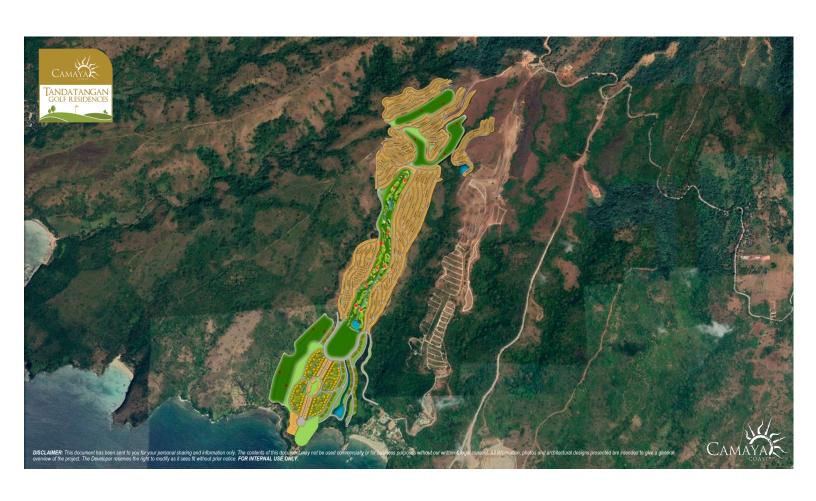

### **LOCATION**

TANDATANGAN GOLF COURSE IS LOCATED AT CAMAYA COAST – A 500-HECTARE RESIDENTIAL AND COMMERCIAL DEVELOPMENT IN MARIVELES, BATAAN. DEVELOPED BY EARTH & SHORE LEISURE COMMUNITIES CORP. SITUATED IN THE TIP OF THE BATAAN PENINSULA, CAMAYA COAST IS ALSO IN PROXIMITY TO 3 INTERNATIONAL AIRPORTS