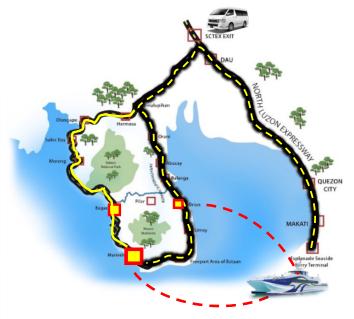

## **ACCESSIBILITY**

| VIA<br>SEA     | ORIGIN                   | ROUTE                                                                  | TRAVEL TIME (Approx) |
|----------------|--------------------------|------------------------------------------------------------------------|----------------------|
|                | Manila                   | MOA EST – Camaya Coast                                                 | 1 HR 30 MIN          |
|                |                          |                                                                        |                      |
| VIA<br>LAND    | ORIGIN                   | ROUTE                                                                  | TRAVEL TIME (Approx) |
|                | Manila                   | EDSA – NLEX – SCTEX<br>(Dinalupihan Exit)<br>Roman Highway - Mariveles | 3.5 HRS              |
|                | San<br>Fernando          | San Fernando, Pampanga – OG<br>Road<br>Roman Highway – Mariveles       | 1.5 HRS              |
|                | Clark Intl.<br>Airport   | Clark - SCTEX (Dinalupihan Exit)<br>Roman Highway – Mariveles          | 1 HR & 20 MIN        |
|                | Subic                    | Subic – SCTEX (Dinalupihan<br>Exit)<br>Roman Highway – Mariveles       | 1 HR & 10 MIN        |
|                |                          |                                                                        |                      |
| VIA            | ORIGIN                   | ROUTE                                                                  | TRAVEL TIME (Approx) |
| AIR<br>(SOON!) | Local &<br>International | Point of Origin – Camaya Coast<br>Runway                               |                      |