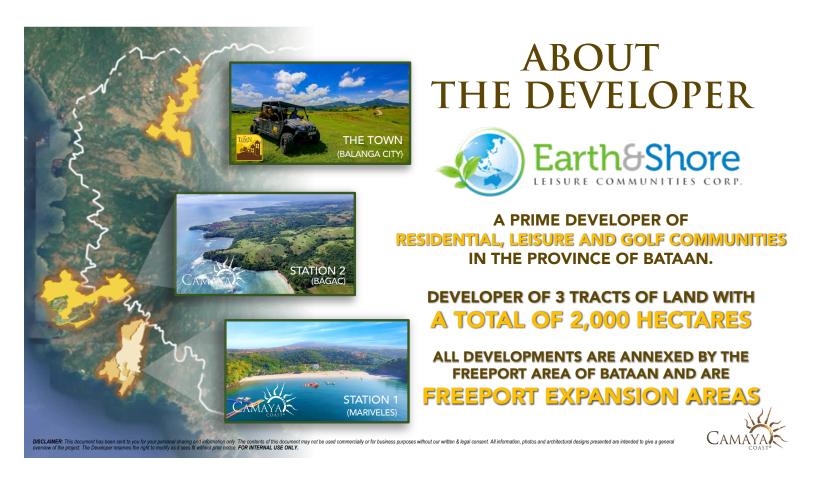

### **LOCATION**

TANDATANGAN GOLF COURSE IS LOCATED AT CAMAYA COAST – A 500-HECTARE RESIDENTIAL AND COMMERCIAL DEVELOPMENT IN MARIVELES, BATAAN. DEVELOPED BY EARTH & SHORE LEISURE COMMUNITIES CORP. SITUATED IN THE TIP OF THE BATAAN PENINSULA, CAMAYA COAST IS ALSO IN PROXIMITY TO 3 INTERNATIONAL AIRPORTS