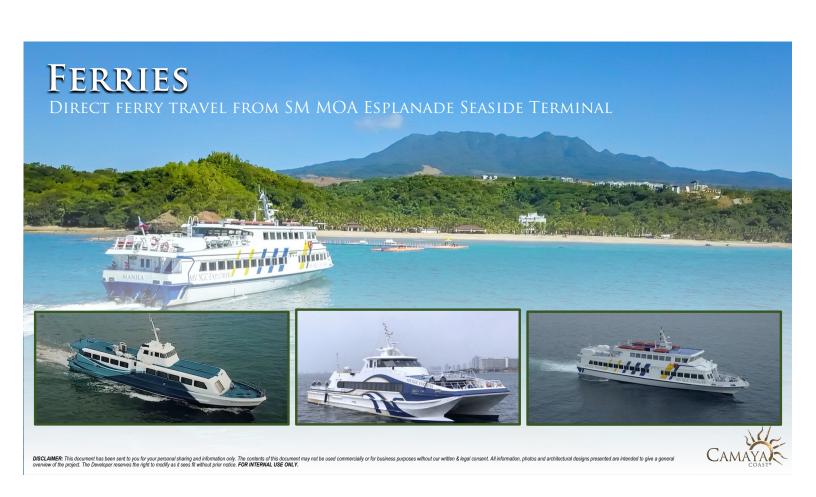

## **ACCESSIBILITY**

| VIA<br>SEA     | ORIGIN                   | ROUTE                                                                  | TRAVEL TIME (Approx) |
|----------------|--------------------------|------------------------------------------------------------------------|----------------------|
|                | Manila                   | MOA EST – Camaya Coast                                                 | 1 HR 30 MIN          |
|                |                          |                                                                        |                      |
| VIA<br>LAND    | ORIGIN                   | ROUTE                                                                  | TRAVEL TIME (Approx) |
|                | Manila                   | EDSA – NLEX – SCTEX<br>(Dinalupihan Exit)<br>Roman Highway - Mariveles | 3.5 HRS              |
|                | San<br>Fernando          | San Fernando, Pampanga – OG<br>Road<br>Roman Highway – Mariveles       | 1.5 HRS              |
|                | Clark Intl.<br>Airport   | Clark - SCTEX (Dinalupihan Exit)<br>Roman Highway – Mariveles          | 1 HR & 20 MIN        |
|                | Subic                    | Subic – SCTEX (Dinalupihan<br>Exit)<br>Roman Highway – Mariveles       | 1 HR & 10 MIN        |
|                |                          |                                                                        |                      |
| VIA            | ORIGIN                   | ROUTE                                                                  | TRAVEL TIME (Approx) |
| AIR<br>(SOON!) | Local &<br>International | Point of Origin – Camaya Coast<br>Runway                               |                      |