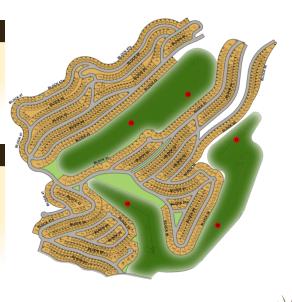

- A MASTER-PLANNED GOLF COMMUNITY BOASTING OF A 9-HOLE GOLF COURSE LOCATED IN CAMAYA COAST
- TGR IS 170 METERS ABOVE SEA LEVEL, ADJACENT TO THE OTHER CAMAYA COAST SUBDIVISIONS, TANDATANGAN GOLF RESIDENCES GIVES THE TERM GOLF COMMUNITY A NEW MEANING WITH THE ADDITION OF MORE GOLF HOLES SOON THAT ALSO GIVES A STUNNING VIEW OF THE MOUNTAIN AND THE SEA.
- FROM THE MALAY WORD MEANING "SIGNATURE", TANDATANGAN GOLF RESIDENCES DELIVERS CAMAYA COAST'S SIGNATURE BRAND OF RESORT LIVING.
- TANDATANGAN GOLF COURSE IS DESIGNED BY RENOWNED GOLF DESIGNER, JOHN COPE