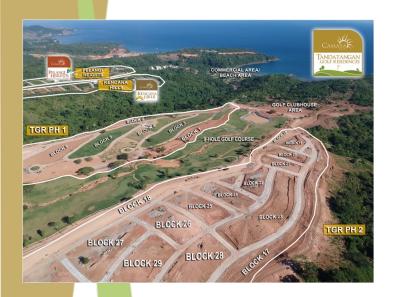

#### TANDATANGAN GOLF RESIDENCES PHASE 4

SUBDIVISION CODE

**ELEVATION** 

AREA

TGR

110-170M ABOVE SEA LEVEL

62.2 **HECTARES** 

TOTAL INVENTORY

**AVERAGE LOT CUT** 

1,062

REGULAR: 180-210 SQM CORNER: 400-500 SQM FAIRWAY: 280-320 SQM PREMIUM: 400-500 SQM

DISCLAIMETE: This document has been sent to you for your given onal sharing and information only. The contents of this document may not be used commercially or for business purposes without our written & legal consent. All information, photos and architectural designs presented are intended to give a general overwine of the project. The Developer reserves the night to modify as it sees it without prior notice. For INTERNAL USES ONLY.