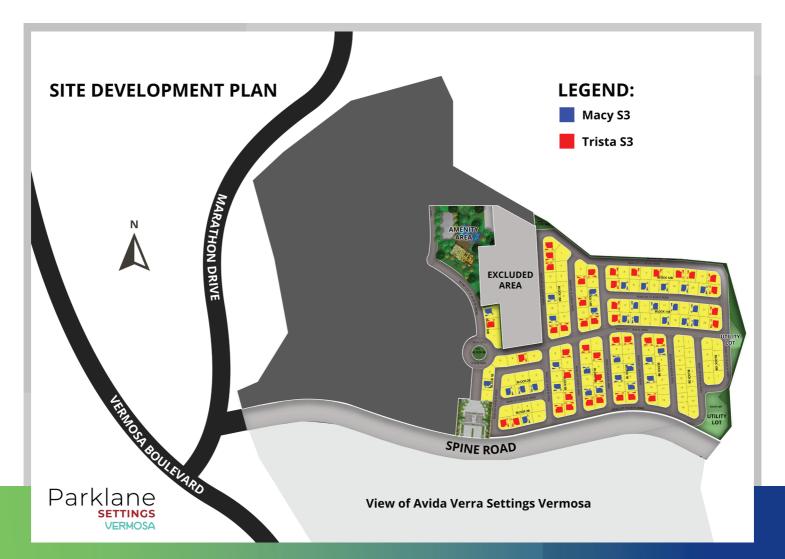

Designed to be a walkable community with landscaped parks and open spaces

**Total Land Area: 12 hectares** 

**Product Offering:** Elan S3 House Model Series Macy S3 and Trista S3

Residential Lots Area: 125 sqm to 150 sqm