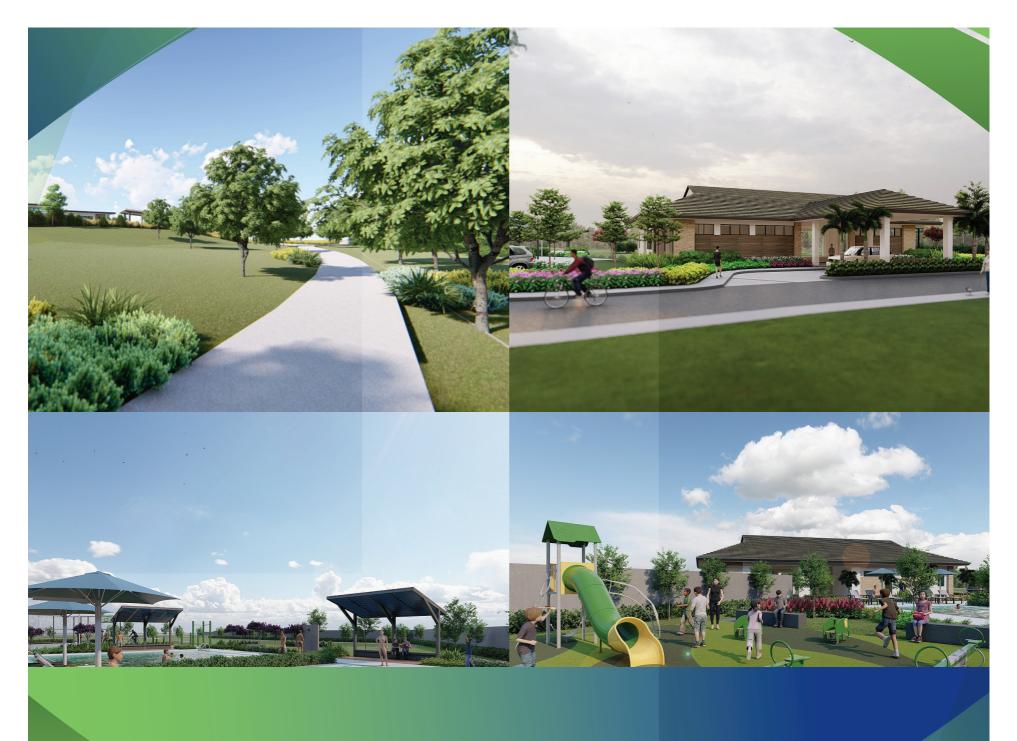

Parklane Settings Vermosa is designed to be a walkable community with landscaped parks and open spaces where you can take the family out for a picnic or a jog.

Designed to be a walkable community with landscaped parks and open spaces

**Total Land Area: 12 hectares** 

**Product Offering:** Elan S3 House Model Series Macy S3 and Trista S3

Residential Lots Area: 125 sqm to 150 sqm

# **Main Amenity Area**

Clubhouse
Adult and Kiddie Swimming Pools
Basketball Court
Children's Park and Playground
Landscaped Parks and Open Spaces

With sustainability at the heart of its developments, Avida continues to champion lifestyle choices that inspire the homeowners to apply eco-friendly practices through the **EcoYard**.

# **Community Features**

Landscaped Main Entrance
24-hour Roving Security
Perimeter Fence with Gate and Guardhouse