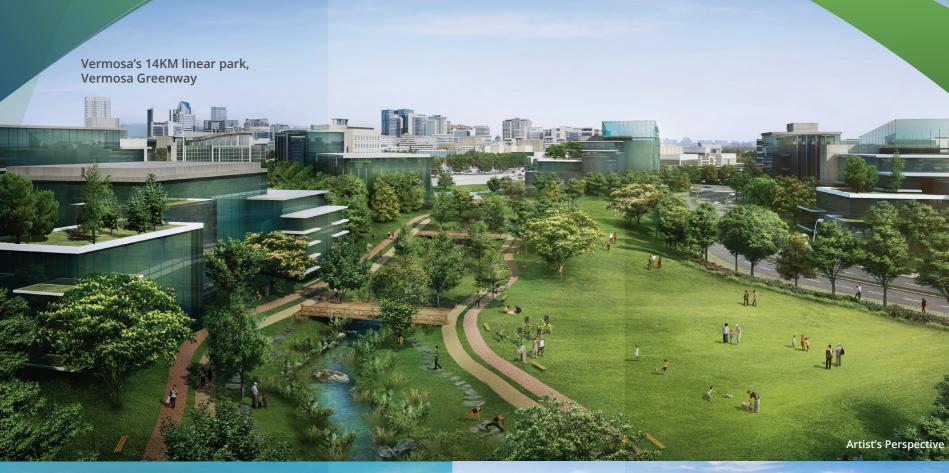

# **OTHER ESTATE FEATURES**

Pedestrian focused environment: Sidewalks & bike lanes Vermosa greenway Generous open spaces

Main public road networks

Vermosa's commercial and recreational establishments, transport hubs and institutional establishments are all within reach.

Private and safe: Fully-fenced and gated community with 24-hour roving security.