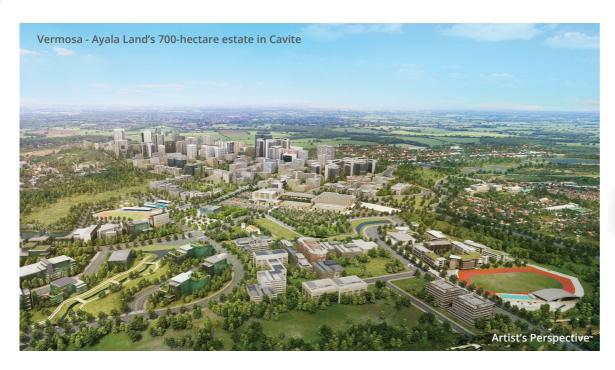

Vermosa is strategically accessible through Daang Hari Road, Cavite. This estate is connected to key urban centers through major road networks.

Regarded as the future city of the South, Vermosa is a 700-hectare master-planned, mixed-use and sustainable estate. The first phase of the project, Vermosa Midtown, the Central Business District is composed of the following: Vermosa Sports Hub, De La Salle Zobel Vermosa, Ayala Malls Vermosa, Church, Transient Retail, Commercial Lots and Hotel. These features are seamlessly integrated with generous open spaces to allow opportunities for social convergence and encourage efficient movement in everyday life.

# **VERMOSA MASTERPLAN** Vermosa Midtown **Residential District**

# MASTERPLANNED, MIXED-USE AND SUSTAINABLE DEVELOPMENT