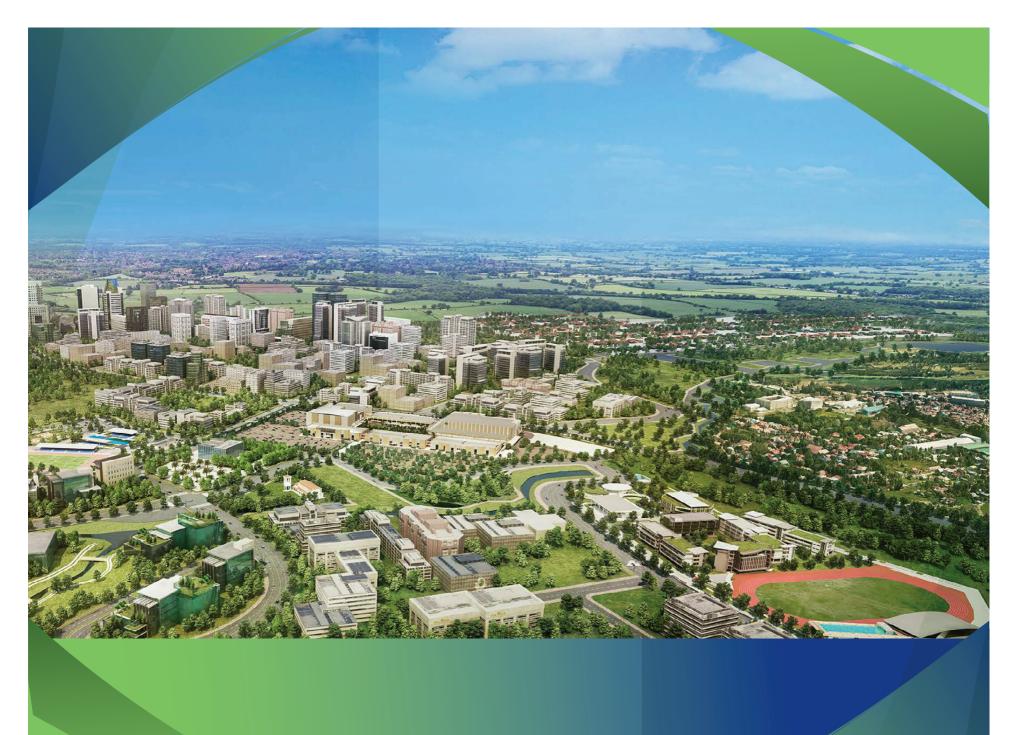

Vermosa is strategically accessible through Daang Hari Road, Cavite. This estate is connected to key urban centers through major road networks.

Regarded as the future city of the South, Vermosa is a 700-hectare master-planned, mixed-use and sustainable estate. The first phase of the project, Vermosa Midtown, the Central Business District is composed of the following: Vermosa Sports Hub, De La Salle Zobel Vermosa, Ayala Malls Vermosa, Church, Transient Retail, Commercial Lots and Hotel. These features are seamlessly integrated with generous open spaces to allow opportunities for social convergence and encourage efficient movement in everyday life.

Derived from the Latin word "verde" meaning green and the Greek word "mossa" meaning movement, Vermosa introduces a healthy and active lifestyle. This modern community will redefine suburban living, as this future city will showcase the Vermosa Sports Hub, the first development in the country that integrates an Olympic-size Pool, IAAF Certified Oval Track.

# MASTERPLANNED, MIXED-USE AND SUSTAINABLE DEVELOPMENT