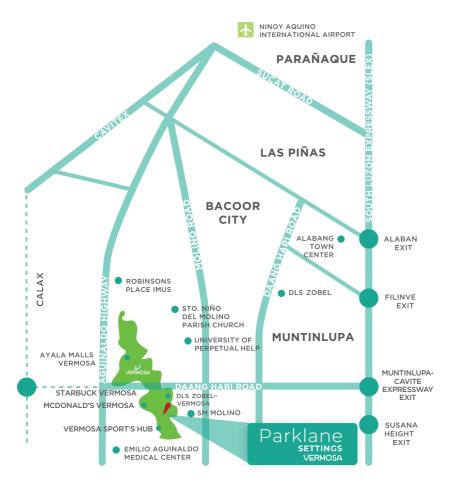

# **HIGHLY ACCESSIBLE FUTURE CITY**

30 minutes I Alabang

35 minutes | Nuvali, Tagaytay

45 minutes | Bonifacio Global City

55 minutes | Makati City

### **CURRENT ACCESS**

Metro Express Point-To- Point Bus Service Southwest Integrated Transport System South Station

South Luzon Expressway - MCX exit Manila-Cavite Expressway Aguinaldo Flyover Cavite-Laguna Expressway - Daang Hari Exit Cavite C5 Southlink