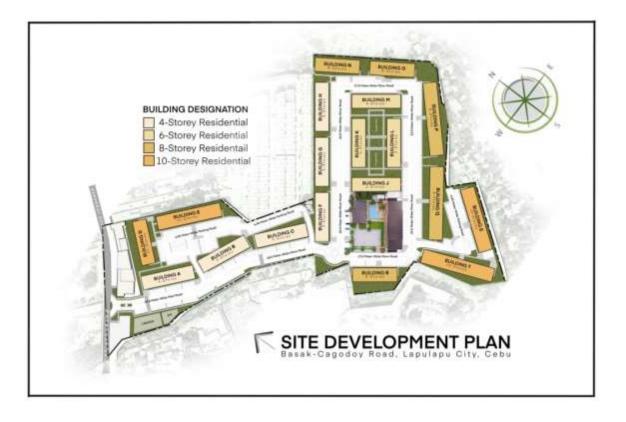

**Plumera Mactan**, developed **by Johndorf Ventures Corporation**, is the first residential condominium cluster in the area. The cluster comprises <u>six 4-story walk-up condominiums</u>, <u>four 6-story mid-rise residences</u>, five 8-story mid-rise residences, and <u>two 10-story mid-rise condominiums</u>.