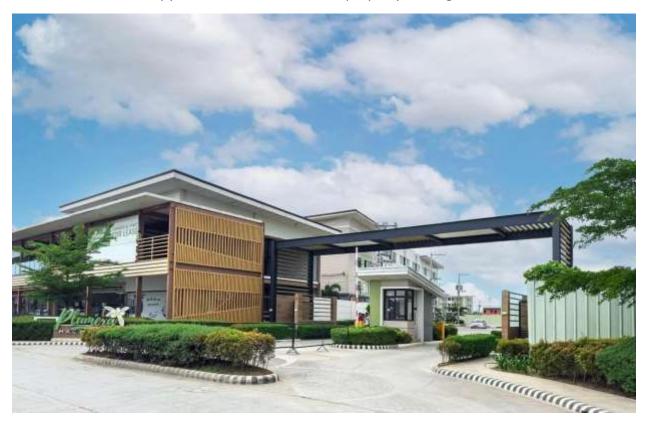

## MAIN ENTRANCE AND EXIT FEATURES

The entrance features a modern arch canopy. It has a minimalist design and natural and neutral finish creating a sleek and harmonious entrance that embodies the essence of the modern Scandinavian design concept. The development includes two commercial areas catering to residents' needs: mini grocery stores, pharmacies, laundry shops, and food stores. These commercial areas occupy 82.81% of the 128-meter property frontage.