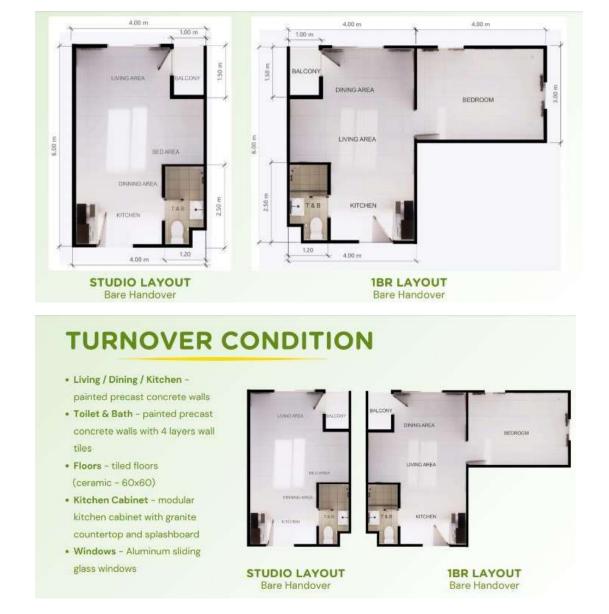

### **AVAILABLE UNITS**

Based on the standard floor layout, each floor has 22-24 units, 3 of these units are 1-bedroom units while the rest are studio units. The hallway of each floor is 1.5 meters wide.